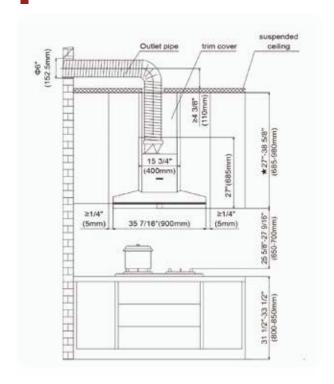

| Speed Setting           | 4 + (Turbo)                       |
| Min. Noise Level(dB)    | 41                                |
| Illumination(W)         | 2W × 2 (LED)                      |
| Motor                   | DC Motor                          |
| Operation Type          | Touch                             |
| Delay Shutoff           | 2/5/10min                         |
| Screen Lock             | N                                 |
| Grease Filtration Rate  | 92%                               |
| Odor Reduction Rate     | 98%                               |
|                         | Labor: 1 Years                    |
| Warranty                | Parts: 3 Years(Limited)           |
|                         | Motors: Lifetime Limited Warranty |

#### Installation Dimensions



### Installation Examples