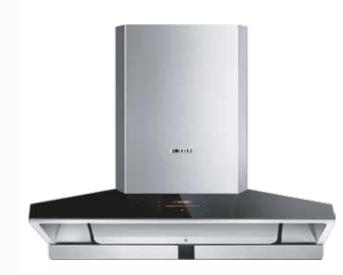

# Perimeter Series Range Hoods EMG9030 Spec Sheet

FOTILE EMG9030 Perimeter Vent Range hood is the world's first Auto-Adjusting Range Hood with a powerful modern canopy design. Wall mountable, this premium certified Range Hood offers superior smoke, grease, and odor extraction due to its auto adjusting Capture Shield. The EMG9030 not only offers excellent venting performance, it is also exceptionally quiet so you can have a casual conversation as you are preparing a meal. Best of all, this Range Hood can keep your family safe by monitoring the kitchen air quality and automatically venting out any harmful pollutants from the house if

# Perimeter Series Range Hoods EMG9030 Spec Sheet