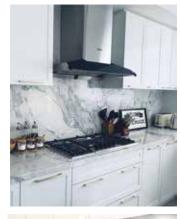

4 + (Turbo)                       |
| Min. Noise Level(dB)    | 41                                |
| Illumination(W)         | 2W × 2 (LED)                      |
| Motor                   | DC Motor                          |
| Operation Type          | Touch                             |
| Delay Shutoff           | 2/5/10min                         |
| Screen Lock             | N                                 |
| Grease Filtration Rate  | 92%                               |
| Odor Reduction Rate     | 98%                               |
|                         | Labor: 1 Years                    |
| Warranty                | Parts: 3 Years(Limited)           |
|                         | Motors: Lifetime Limited Warranty |

#### Installation Dimensions



### Installation Examples