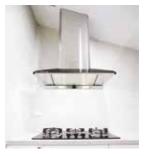

# Perimeter Series Range Hoods EMG9030 Spec Sheet

FOTILE EMG9030 Perimeter Vent Range hood is the world's first Auto-Adjusting Range Hood with a powerful modern canopy design. Wall mountable, this premium certified Range Hood offers superior smoke, grease, and odor extraction due to its auto adjusting Capture Shield. The EMG9030 not only offers excellent venting performance, it is also exceptionally quiet so you can have a casual conversation as you are preparing a meal. Best of all, this Range Hood can keep your family safe by monitoring the kitchen air quality and automatically venting out any harmful pollutants from the house if

# Perimeter Series Range Hoods EMG9030 Spec Sheet