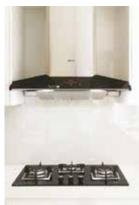

+ (Turbo)                       |
| Min. Noise Level(dB)    | 41                                |
| Illumination(W)         | 2W × 2 (LED)                      |
| Motor                   | DC Motor                          |
| Operation Type          | Touch                             |
| Delay Shutoff           | 2/5/10min                         |
| Screen Lock             | N                                 |
| Grease Filtration Rate  | 92%                               |
| Odor Reduction Rate     | 98%                               |
|                         | Labor: 1 Years                    |
| Warranty                | Parts: 3 Years(Limited)           |
|                         | Motors: Lifetime Limited Warranty |

#### Installation Dimensions



### Installation Examples