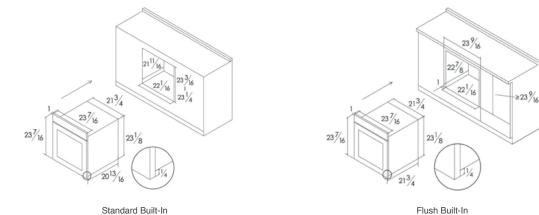

### MASTER Series Electric Oven

Uniform Temperature for Accurate Cooking

| Model                             | KSS7002A                                                                                           | KSG7003A                                                                                           |
|-----------------------------------|----------------------------------------------------------------------------------------------------|----------------------------------------------------------------------------------------------------|
| Certification                     | ETL                                                                                                | ETL                                                                                                |
| Product Dimensions (WxHxD)(inch)  | 23 7/16 x 23 7/16 x 21 3/4                                                                         | 23 7/16 x 23 7/16 x 21 3/4                                                                         |
| Built-in Dimensions (WxHxD)(inch) | Standard Built-in 22 1/16 x 23 1/4 x (≥21 11/16)<br>Flush Built-in 23 9/16 x 23 9/16 x (≥22 13/16) | Standard Built-In 22 1/16 x 23 1/4 x (≥21 11/16)<br>Flush Built-In 23 9/16 x 23 9/16 x (≥22 13/16) |
| Operation                         | Touchscreen                                                                                        | Touchscreen                                                                                        |
| Capacity (cu. ft.)                | 2.47                                                                                               | 2.47                                                                                               |
| Power (W)                         | 3800                                                                                               | 3800                                                                                               |
| Preset Modes                      | 10                                                                                                 | 10                                                                                                 |
| Temperature Range (°F)            | 104 - 482                                                                                          | 104 - 482                                                                                          |
| Warranty                          | 3 Year Limited Warranty. 1 Year Labour, 3 Year Parts                                               | 3 Year Limited Warranty. 1 Year Labour, 3 Year Parts                                               |

#### Installation Diagram(Unit: inch)

Toll Free:+1 844-315-0315Adress:8365 Woodbine ave, Unit 113, Markham<br/>ON L3R 2P4Website:ca.fotileglobal.comEmail:info@fotileca.com

Wechat Service

YouTube