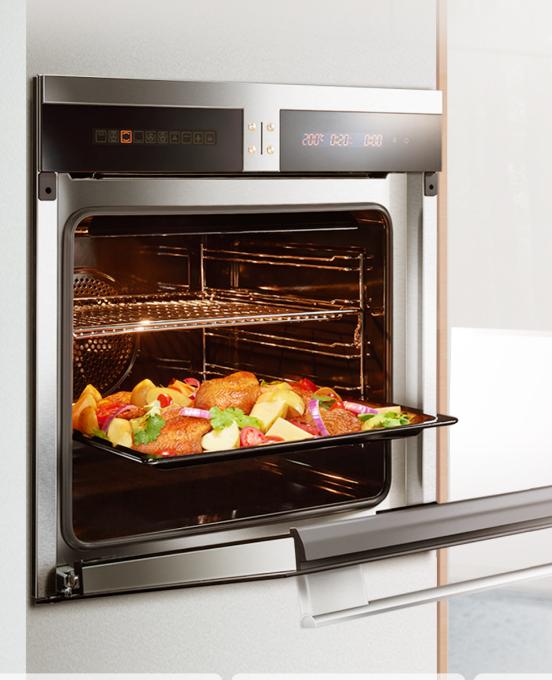

### **Uniform Temperature for Accurate Cooking**

## Uniform Temperature for Accurate Cooking

- Five Heating Tubes
- 3D-Hot-Air Circulation System
- Platinum-Alloy Temperature Sensor

### Professional Grade Glass Door

- Prevents Heat Loss from the oven
- Prevents heat transfer to the door handle for safe handling

### 10 Preset Cooking Modes for Ease of Use

- Grilling
  Baking
- Proofing 
  Defrosting
- And Much More