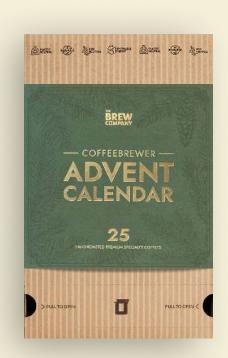

# THE COFFEEBREWER ADVENT CALENDAR

- 25 different Coffeebrewer assortment
- ✓ 50 cups of coffee to share
- Coffeebrewer (brew-in-the-bag) innovation
- A different coffee origin every day leading up to Christmas
- Available in 3 different festive design sleeves

# THE PREMIUM COFFEEBREWER ADVENT CALENDAR

25 X DIFFERENT COFFEEBREWERS