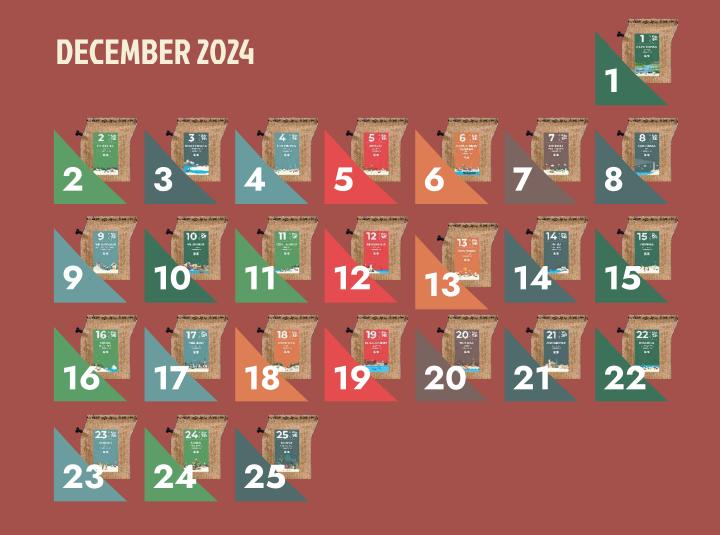

# THE PREMIUM COFFEE BEAN ADVENT CALENDAR

- 25 different coffee bean taster pack experiences
- Up to 120 cups of coffee to share
- ✓ 66g innovative coffee bean day packs
- A different coffee origin every day leading up to Christmas

# **DECEMBER 2024**

A NEW COFFEE EXPERIENCE EACH DAY.