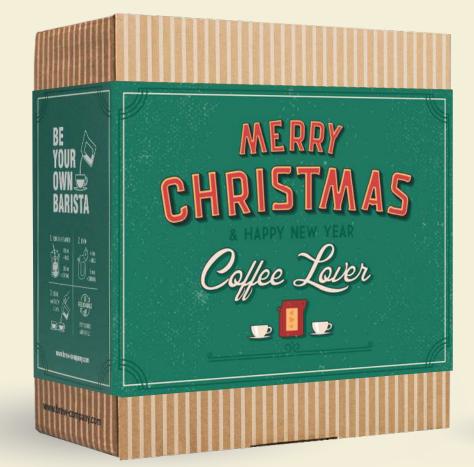

# MERRY CHRISTMAS COFFEEBREWER GIFT BOXES

- 5-7 Different specialty coffee origins
- Up to 28 Cups of coffee to share
- Coffeebrewer (brew-in-the-bag) innovation
- Available in different festive design sleeves

7 PCS
MERRY CHRISSTMAS RETRO

14 PCS
MERRY CHRISSTMAS RETRO