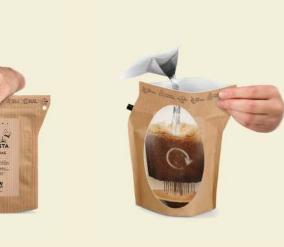

### **BREW**

Pour hot water into the Coffeebrewer filter; brew 4-8 min

## **SERVE**

Serve and enjoy premium specialty coffee, anytime, anywhere