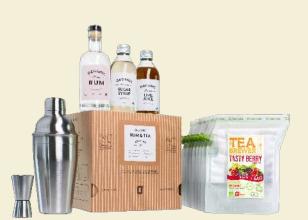

# **ULTIMATE COCKTAIL KIT**

- 16 different natural and organic tea blends, packaged in Teabrewers
- 25cl organic vodka + 25cl organic gin + 25cl organic rum
- **☑** Shaker & jigger
- **2** 25cl Lime juice
- ✓ Menu card

Mix and match diverse Teabrewer flavours with the alcoholic options for the ultimate cocktail experience, tailored to your tastes.

\* Cocktail part that the Sugar sirup and Lime bottles will not be delivered in the transparent bottles as shown, but in a new packaging.