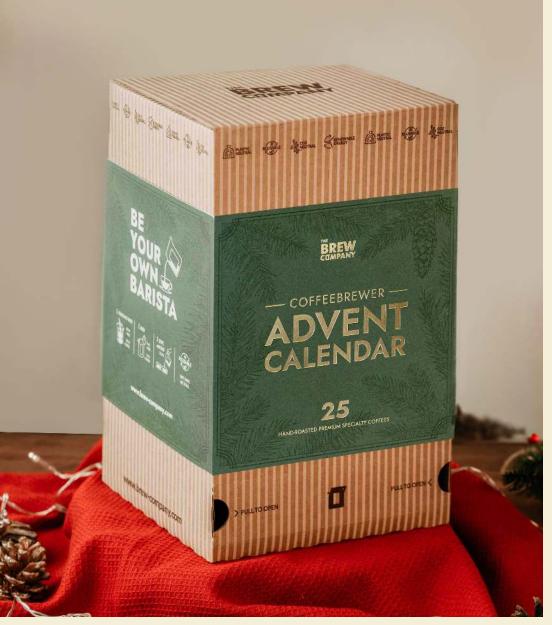

# THE COFFEEBREWER ADVENT CALENDAR

- 25 different Coffeebrewer assortment
- ✓ 50 cups of coffee to share
- Coffeebrewer (brew-in-the-bag) innovation
- A different coffee origin every day leading up to Christmas
- Available in 3 different festive design sleeves

# ORIGINAL COFFEEBREWER ADVENT CALENDAR

#### **25PCS Coffeebrewers**

EAN: 5710129701157 SKU: A106001