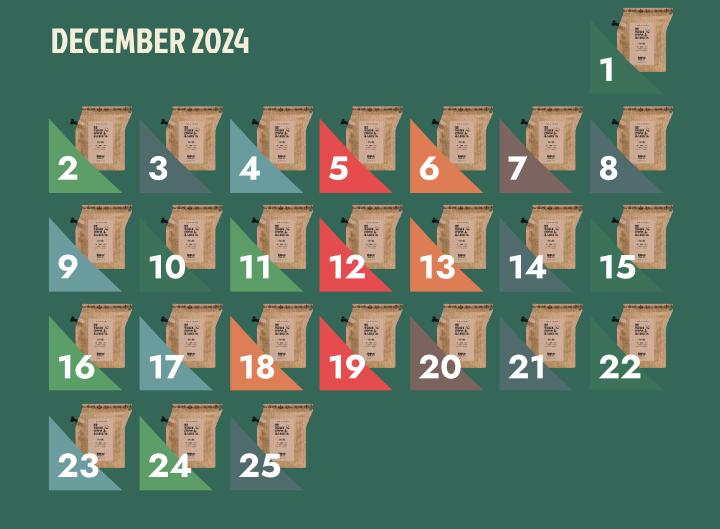

mazing value:

Unlike standard coffee pods that typically contain around 5 grams of regular coffee, each of our Coffeebrewers is generously packed with 21 grams of specialty coffee.

BREW IT AS YOU LIKE IT ANYTIME, ANYWHERE







Click off the
Coffeebrewer spout
cap and open the top

### **BREW**

Pour hot water into the Coffeebrewer filter; brew 4-8 min



## **SERVE**

Serve and enjoy premium specialty coffee, anytime, anywhere



# THE COFFEEBREWER ADVENT CALENDAR

- 25 different Coffeebrewer assortment
- ✓ 50 cups of coffee to share
- Coffeebrewer (brew-in-the-bag) innovation
- A different coffee origin every day leading up to Christmas
- Available in 3 different festive design sleeves



# THE ORIGINAL COFFEEBREWER ADVENT CALENDAR







# THE PREMIUM COFFEEBREWER ADVENT CALENDAR







25 X DIFFERENT COFFEEBREWERS



# THE PREMIUM COFFEE BEAN ADVENT CALENDAR

- 25 different coffee bean taster pack experiences
- Up to 120 cups of coffee to share
- ✓ 66g innovative coffee bean day packs
- A different coffee origin every day leading up to Christmas

# **DECEMBER 2024**













































A NEW COFFEE EXPERIENCE EACH DAY.



# THE TEABREWER ADVENT CALENDAR

- 25 different natural and organic loose leaf tea blends
- ▼ Teabrewer (brew-in-the-bag) innovation
- A unique tea origin every day leading up to Christmas

# **DECEMBER 2024**













































A NEW TEA EXPERIENCE EACH DAY.

# MERRY CHRISTMAS COFFEEBREWER GIFT BOXES





- 5-7 Different specialty coffee origins
- Up to 28 Cups of coffee to share
- Coffeebrewer (br