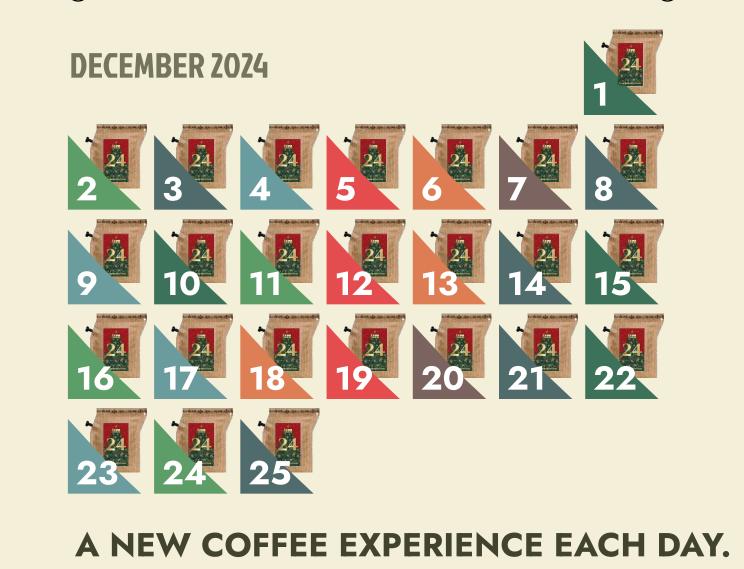

# THE COFFEEBREWER ADVENT CALENDAR

- 25 different Coffeebrewer assortment
- ✓ 50 cups of coffee to share
- Coffeebrewer (brew-in-the-bag) innovation
- A different coffee origin every day leading up to Christmas
- Available in 3 different festive design sleeves

# THE PREMIUM COFFEEBREWER ADVENT CALENDAR

25 X DIFFERENT COFFEEBREWERS

# **DECEMBER 2024**

A NEW COFFEE EXPERIENCE EACH DAY.