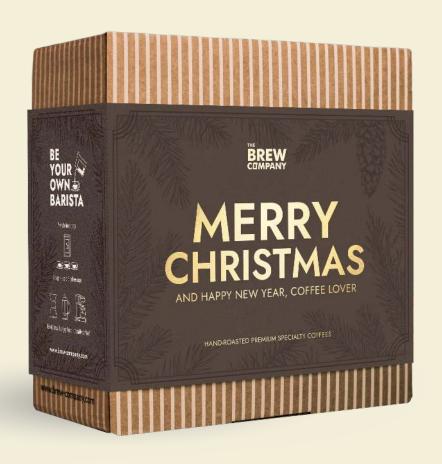

# MERRY CHRISTMAS COFFEEBREWER GIFT BOXES

- 5-7 Different specialty coffee origins
- Up to 28 Cups of coffee to share
- Coffeebrewer (brew-in-the-bag) innovation
- Available in different festive design sleeves

7 PCS
MERRY CHRISSTMAS RETRO

14 PCS
MERRY CHRISSTMAS RETRO