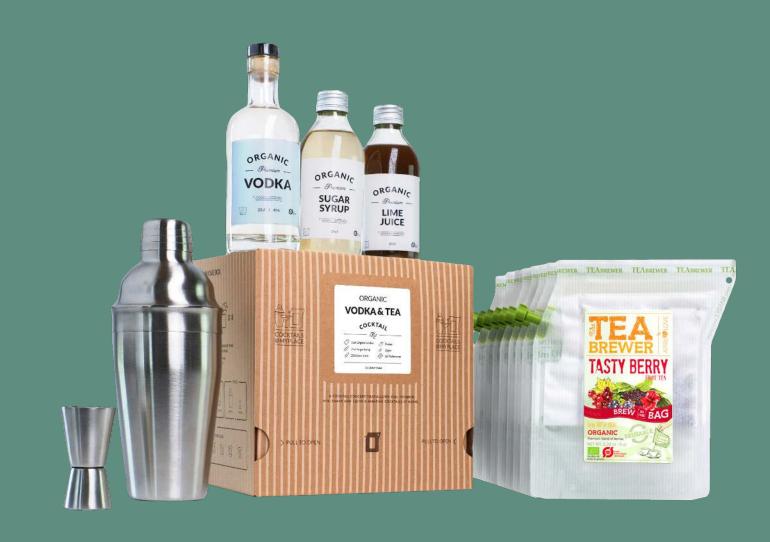

# **VODKA COCKTAIL KIT**

\* Cocktail part that the Sugar sirup and Lime bottles will not be delivered in the transparent bottles as shown, but in a new packaging.

- 8 Different natural and organic tea blends
- ✓ 25cl organic vodka
- ✓ Shaker & jigger
- ✓ 25cl Lime juice
- ✓ 25cl Sugar syrup
- ✓ Menu card

Mix and match teabrewer flavours with organic Vodka, for the ultimate cocktail experience, tailored to your tastes.