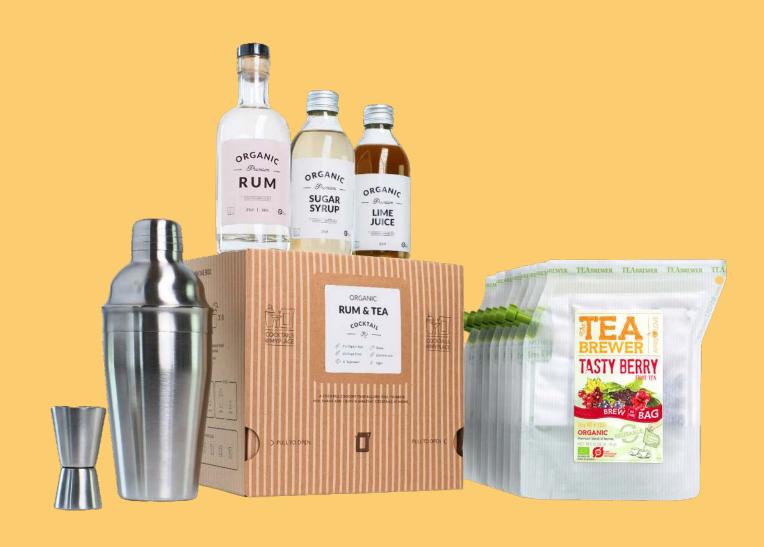

# **RUM COCKTAIL KIT**

\* Cocktail part that the Sugar sirup and Lime bottles will not be delivered in the transparent bottles as shown, but in a new packaging.

- 8 Different natural and organic tea blends
- **2** 25cl organic rum
- Shaker & jigger
- **✓** 25cl Lime juice
- ✓ Menu card

Mix and match teabrewer flavours with organic Rum, for the ultimate cocktail experience, tailored to your tastes.