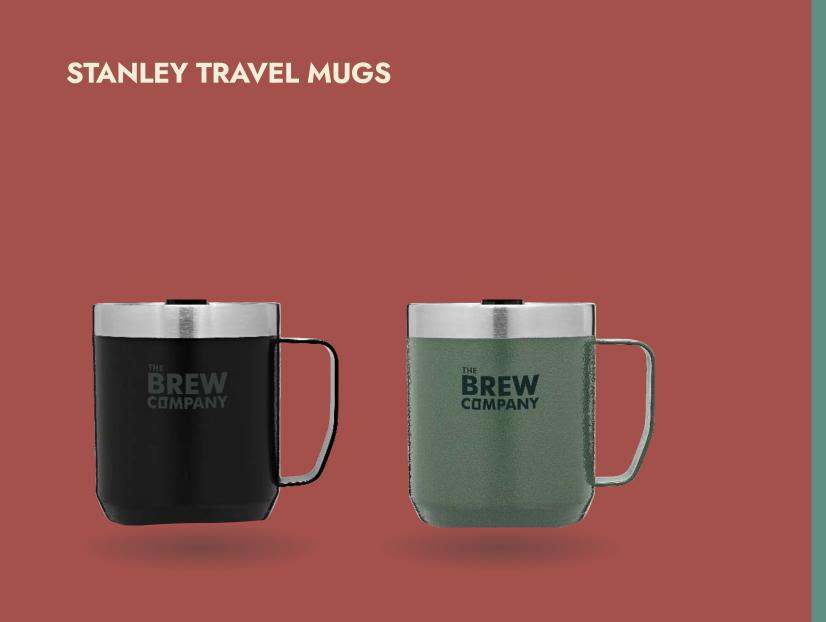

# YOUR GIFT BUNDLE COULD LOOK LIKETHIS

Any coffee gift box, available in multiple sleeve design variations, can be bundled with Stanley drinkware accessories, ranging from 0.35L to 0.47L cups or thermo bottles

NON-ALCOHOLIC COCKTAIL KIT EAN: 5710129707203 SKU: A350000

IRISH COFFEE KIT

EAN: 5710129702710

SKU: A100957

SKU: A351040

**STANLEY TRAVEL MUG**EAN: 6939236373173

SKU: A602021

**STANLEY TRAVEL MUG**EAN: 6939236373166