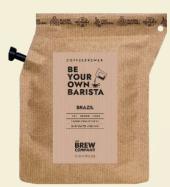

# THE IRISH KIT

- 5 Coffeebrewers containing ground specialty coffee from Brazil
- ✓ Tullamore D.E.W. 35 cl.
- ✓ 150 g brown sugar

We have carefully selected the best ingredients: the best Brazilian specialty coffee, and Tullamore D.E.W. Whisky and perfected our recipe for the best Irish Coffee there is in an easy to use DIY Irish coffee kit!