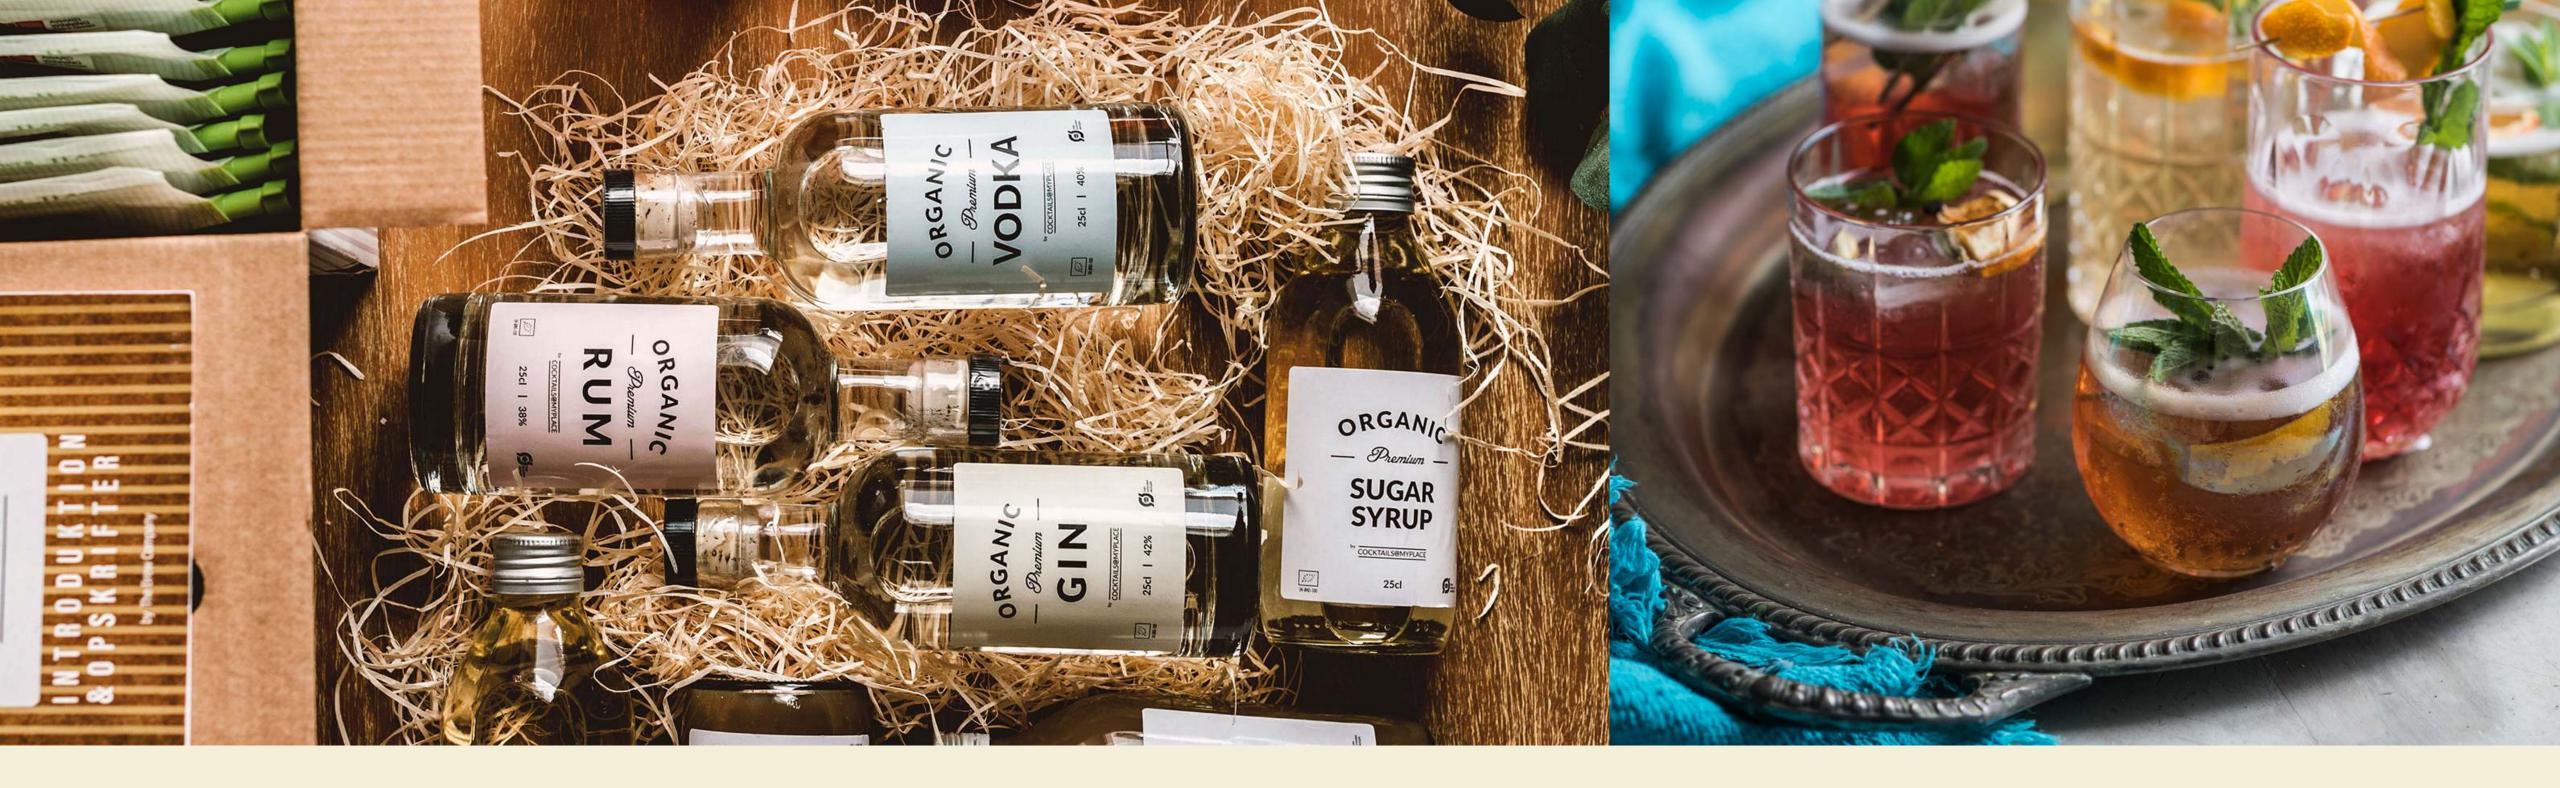

# **ULTIMATE COCKTAIL KIT**

- 16 different natural and organic tea blends, packaged in Teabrewers
- 25cl organic vodka + 25cl organic gin + 25cl organic rum
- **☑** Shaker & jigger
- **2** 25cl Lime juice
- ✓ Menu card

Mix and match diverse Teabrewer flavours with the alcoholic options for the ultimate cocktail experience, tailored to your tastes.

\* Cocktail part that the Sugar sirup and Lime bottles will not be delivered in the transparent bottles as shown, but in a new packaging.