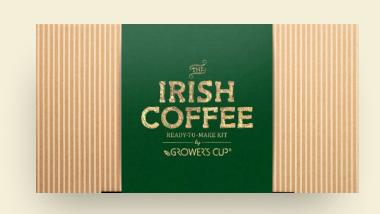

# THE IRISH KIT

- 5 Coffeebrewers containing ground specialty coffee from Brazil
- ✓ Tullamore D.E.W. 35 cl.
- ✓ 150 g brown sugar

We have carefully selected the best ingredients: the best Brazilian specialty coffee, and Tullamore D.E.W. Whisky and perfected our recipe for the best Irish Coffee there is in an easy to use DIY Irish coffee kit!