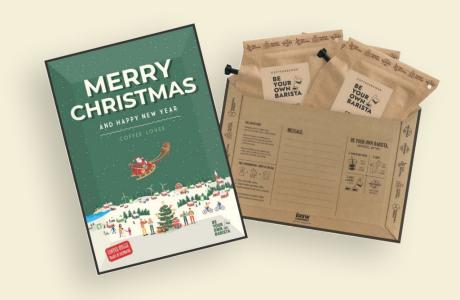

# THE COFFEE & TEA CARDS

- A small Christmas gift you can send to your favourite coffee or tea lover directly in the post.
- Unique and diverse Christmas-themed card front designs, for both coffee and tea lovers
- Option to personalize with a message on the backside sticker

### **AMAZING VALUE**

Each Coffee Greeting Card contains 3 Coffeebrewers, each containing 21 g of premium, pre-ground specialty coffee, hand-roasted at our own roastery.

### **DIVERSE DESIGNS**

Choose from a wide selection of Christmas Coffee Cards, with inspiring winter holiday themed designs.

### **CUSTOM MESSAGE**

Each card can be personalized with a message on the backside. You can either pen it yourself on the back or have it printed by us, through our digital personalization service.