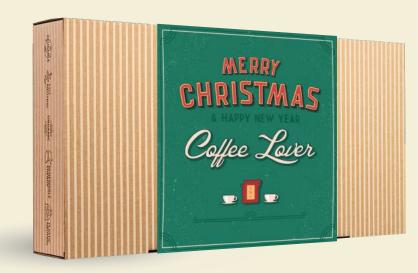

# MERRY CHRISTMAS COFFEEBREWER GIFT BOXES

- 5-7 Different specialty coffee origins
- Up to 28 Cups of coffee to share
- Coffeebrewer (brew-in-the-bag) innovation
- Available in different festive design sleeves

### **MERRY CHRISTMAS PREMIUM**

14 PCS BOX