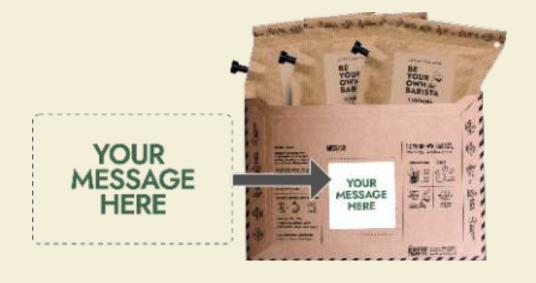

# THE COFFEE & TEA CARDS

- A small Christmas gift you can send to your favourite coffee or tea lover directly in the post.
- Unique and diverse Christmas-themed card front designs, for both coffee and tea lovers
- Option to personalize with a message on the backside sticker

### **CUSTOM MESSAGE**

Each card can be personalized with a message on the backside. You can either pen it yourself on the back or have it printed by us, through our digital personalization service.