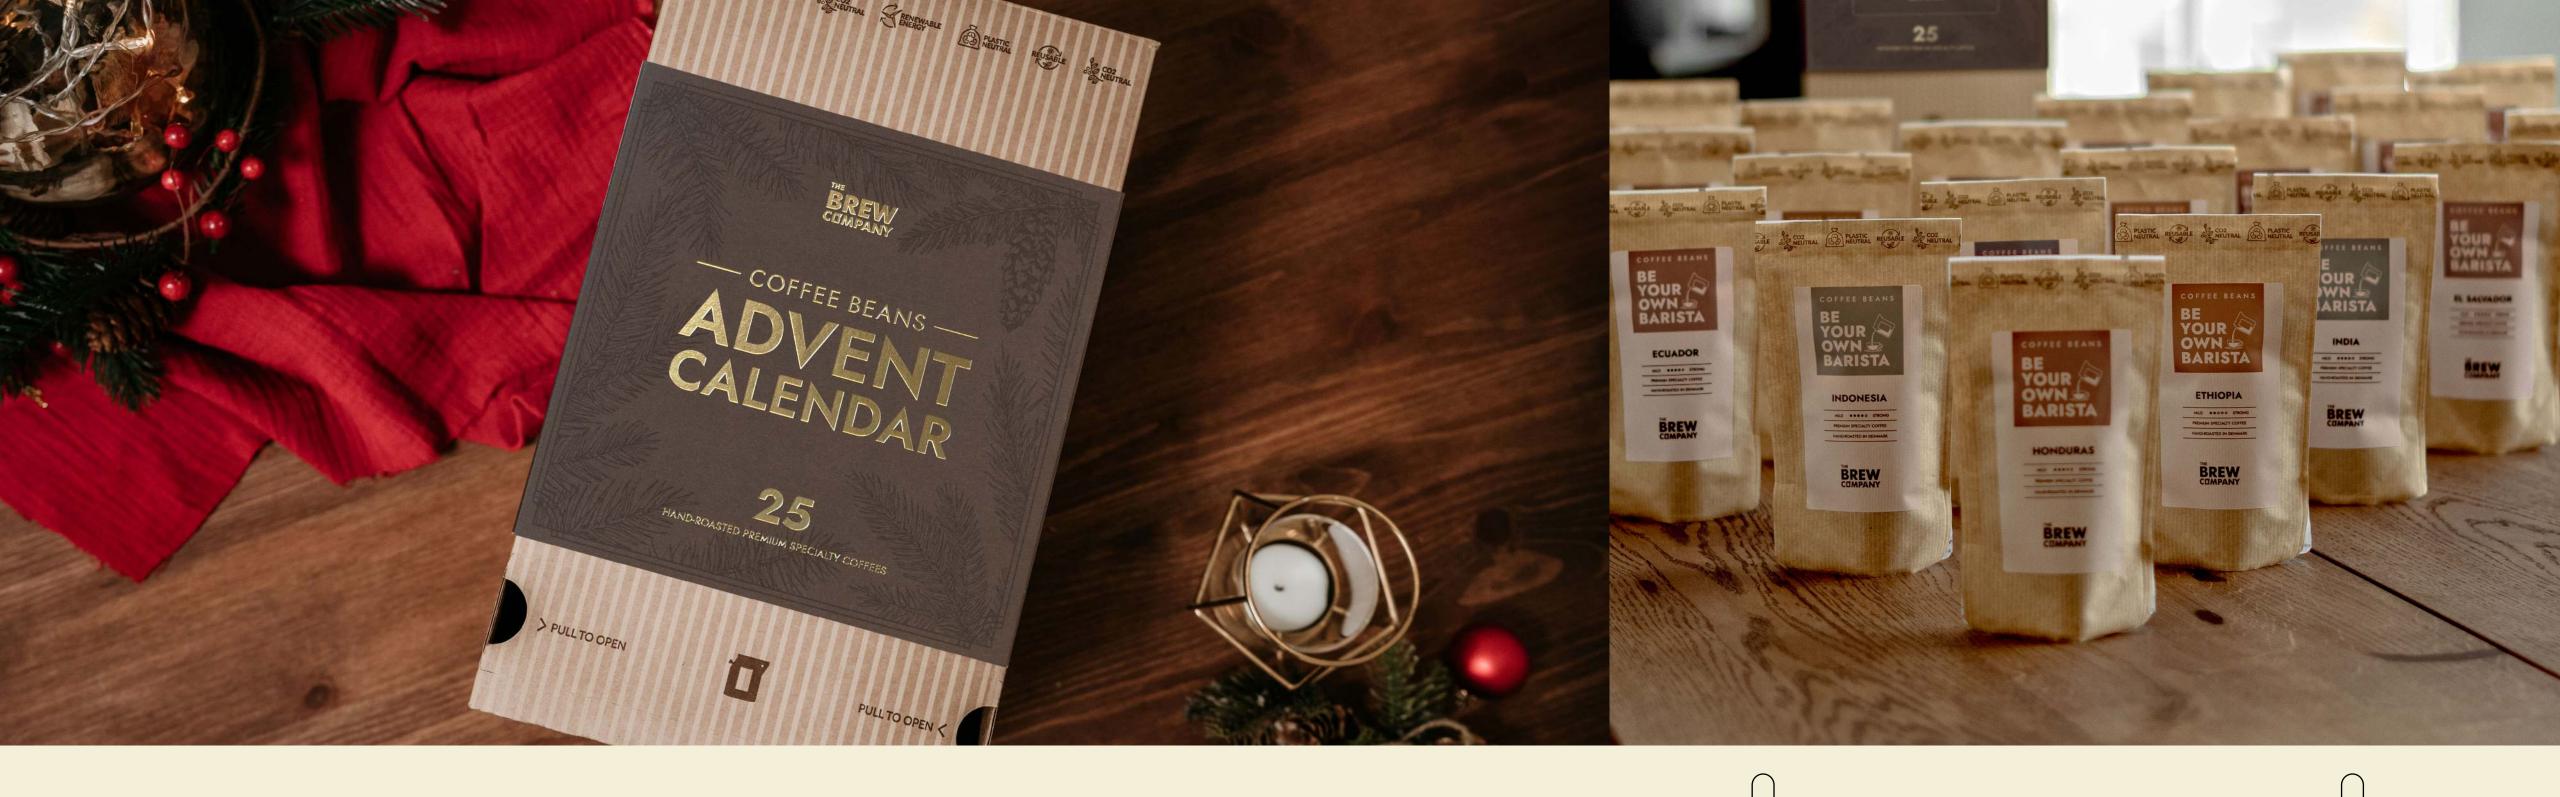

# THE COFFEEBREWER ADVENT CALENDAR

- 25 different Coffeebrewer assortment
- ✓ 50 cups of coffee to share
- Coffeebrewer (brew-in-the-bag) innovation
- A different coffee origin every day leading up to Christmas
- Available in 3 different festive design sleeves

# THE ORIGINAL COFFEEBREWER ADVENT CALENDAR

# THE PREMIUM COFFEE BEAN ADVENT CALENDAR

- 25 different coffee bean taster pack experiences
- Up to 120 cups of coffee to share
- ✓ 66g innovative coffee bean day packs
- A different coffee origin every day leading up to Christmas

# **DECEMBER 2024**

A NEW COFFEE EXPERIENCE EACH DAY.