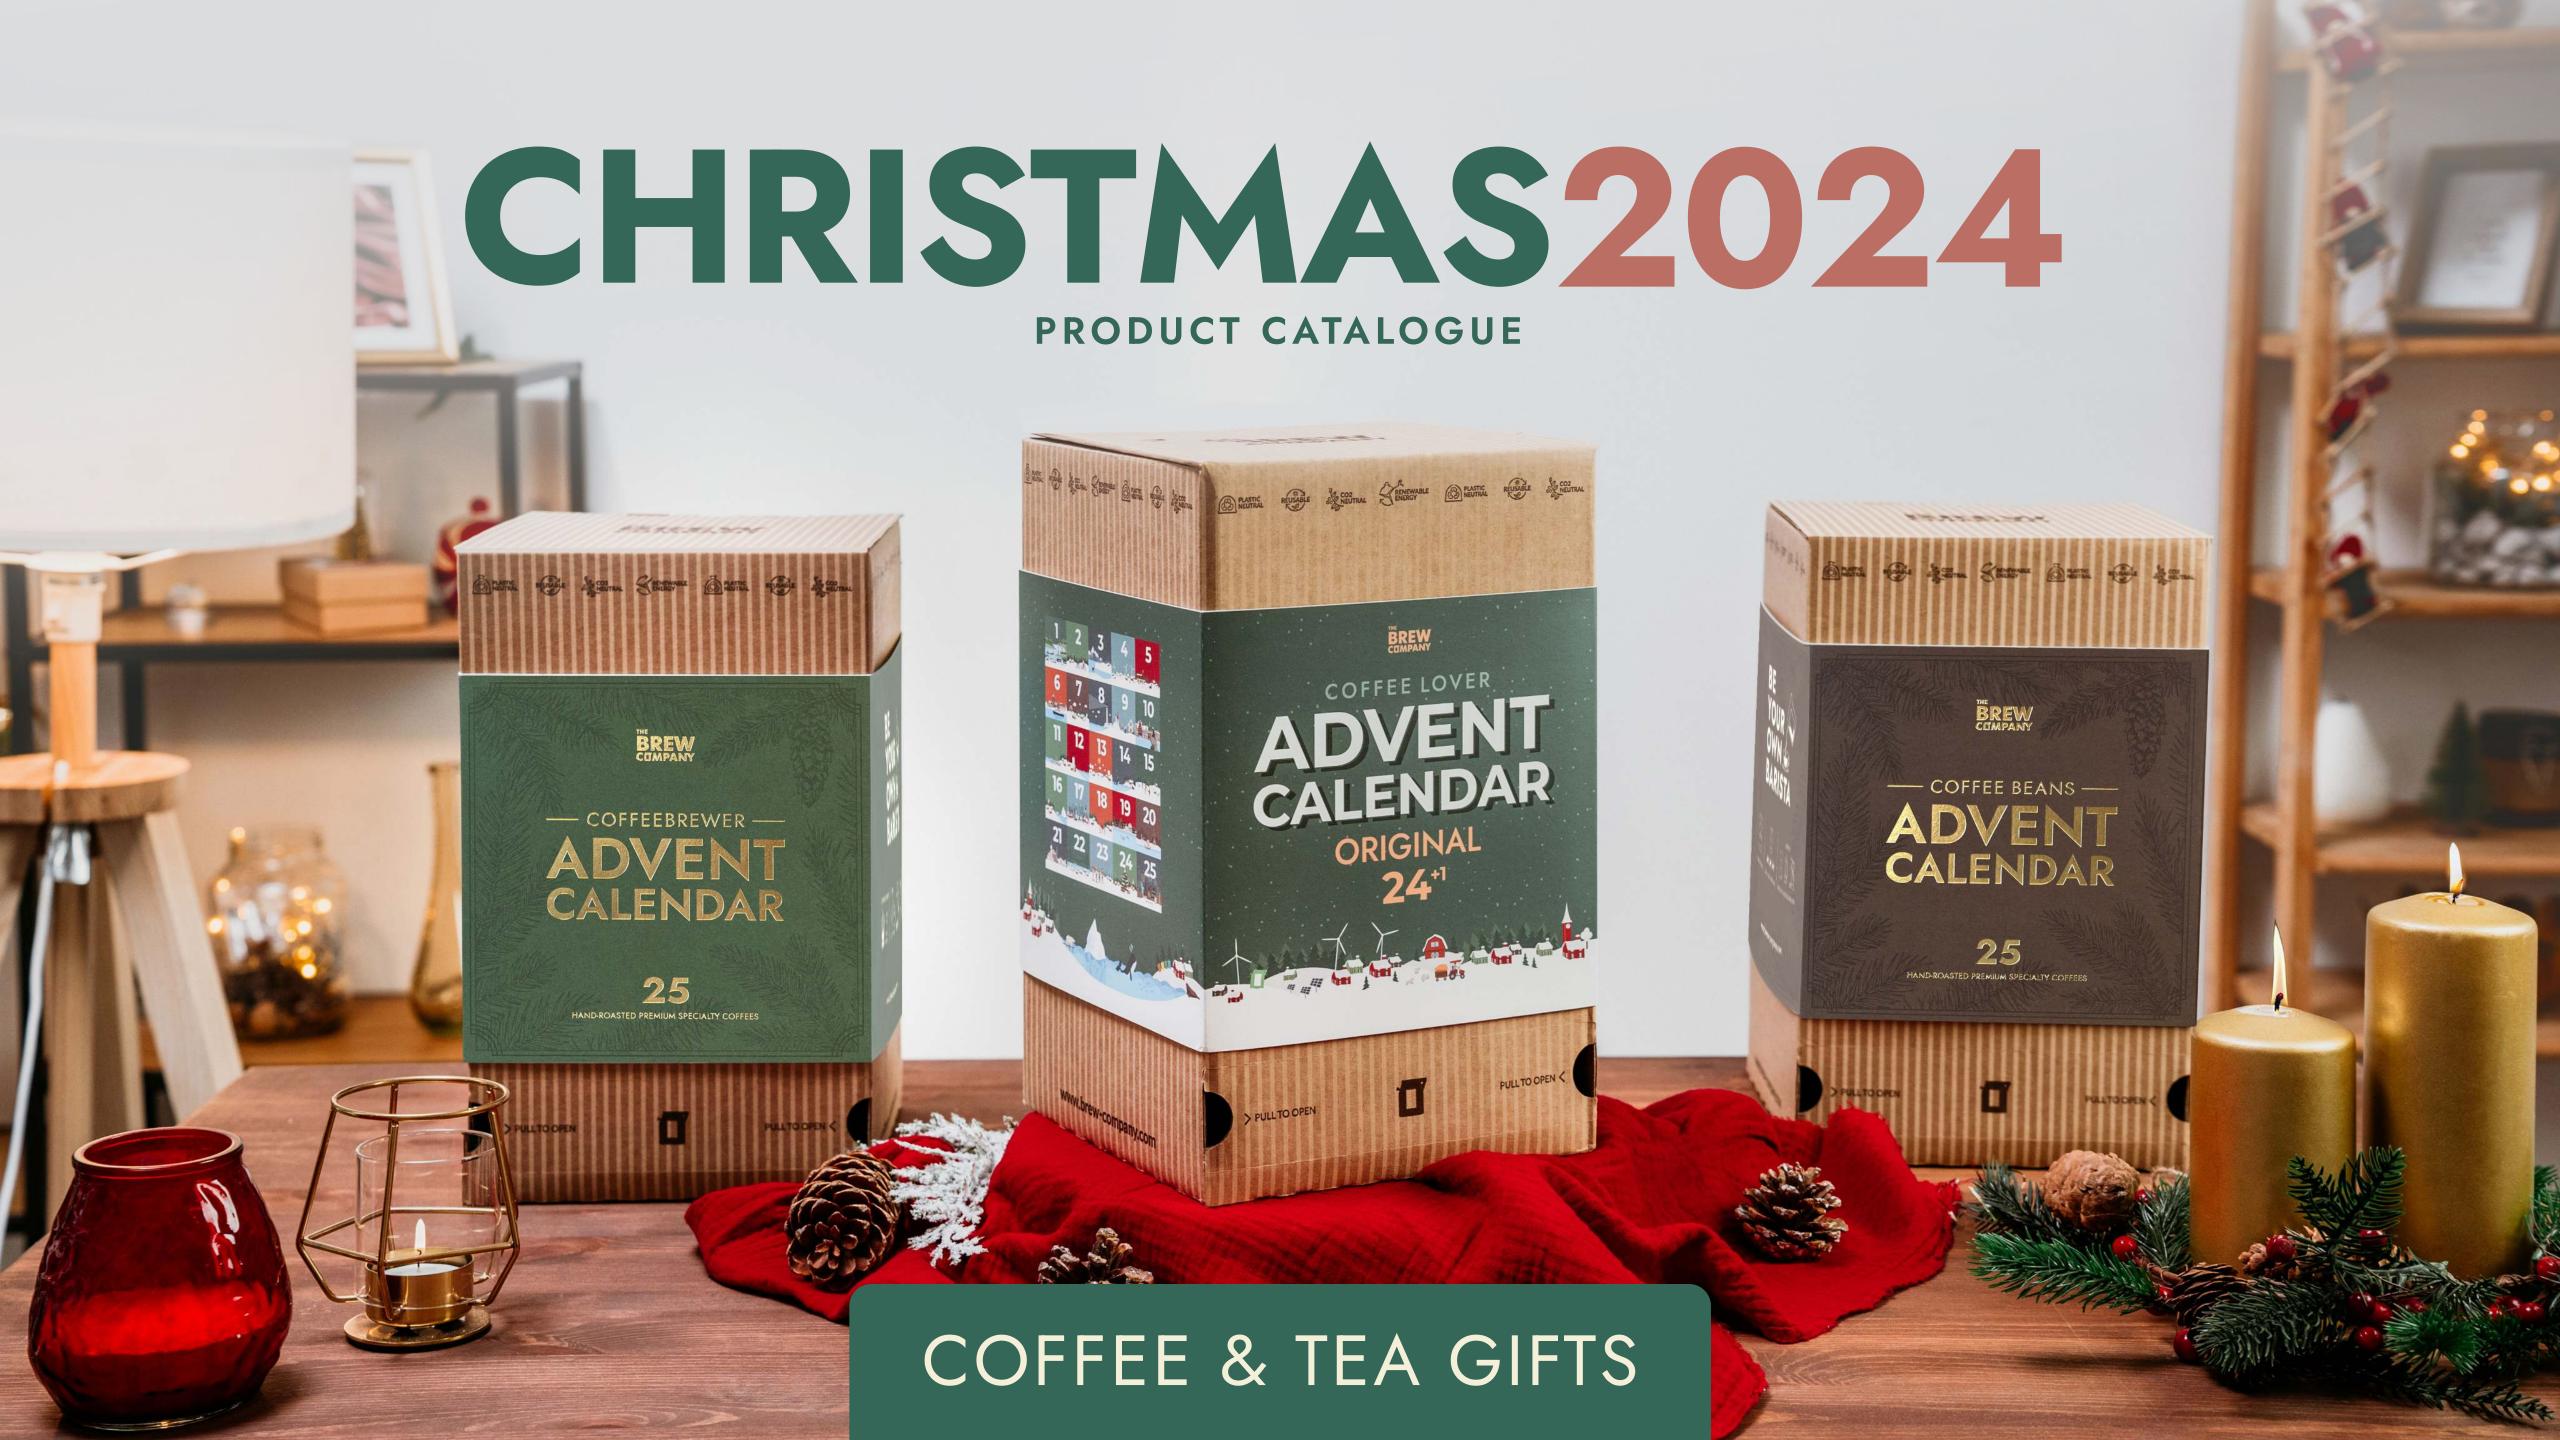

# THE COFFEEBREWER ADVENT CALENDAR

- 25 different Coffeebrewer assortment
- ✓ 50 cups of coffee to share
- Coffeebrewer (brew-in-the-bag) innovation
- A different coffee origin every day leading up to Christmas
- Available in 3 different festive design sleeves

# THE ORIGINAL COFFEEBREWER ADVENT CALENDAR

# THE PREMIUM COFFEEBREWER ADVENT CALENDAR

25 X DIFFERENT COFFEEBREWERS

# THE PREMIUM COFFEE BEAN ADVENT CALENDAR

- 25 different coffee bean taster pack experiences
- Up to 120 cups of coffee to share
- ✓ 66g innovative coffee bean day packs
- A different coffee origin every day leading up to Christmas

# CHRISTMAS PRODUCTS

PREMIUM 2024 COFFEE ADVENT CALENDAR

# PREMIUM COFFEE ADVENT CALENDAR

# ORIGINAL COFFEEBREWER ADVENT CALENDAR

# PREMIUM COFFEE BEAN ADVENT CALENDAR