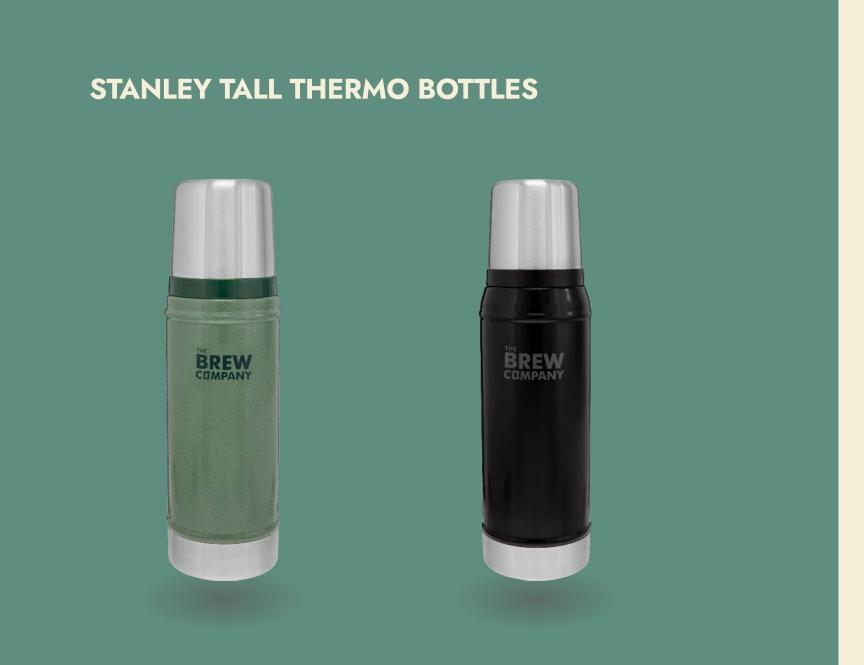

# YOUR GIFT BUNDLE COULD LOOK LIKETHIS

Any coffee gift box, available in multiple sleeve design variations, can be bundled with Stanley drinkware accessories, ranging from 0.35L to 0.47L cups or thermo bottles

SKU: A602020

STANLEY TALL
THERMO BOTTLE

EAN: 6939236347884

SKU: A602030

STANLEY TALL
THERMO BOTTLE

EAN: 6939236347891

SKU: A602031

STANLEY SMALL
THERMO BOTTLE