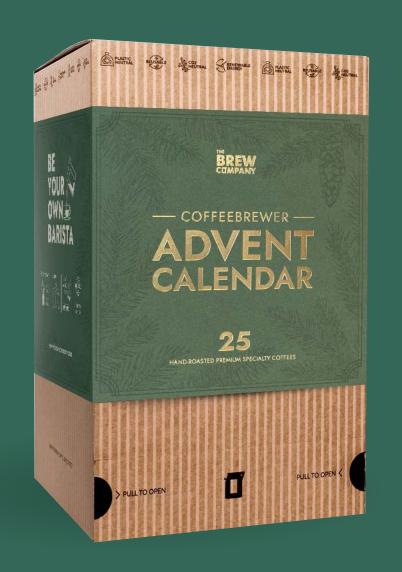

# THE COFFEEBREWER ADVENT CALENDAR

- 25 different Coffeebrewer assortment
- ✓ 50 cups of coffee to share
- Coffeebrewer (brew-in-the-bag) innovation
- A different coffee origin every day leading up to Christmas
- Available in 3 different festive design sleeves

# THE ORIGINAL COFFEEBREWER ADVENT CALENDAR