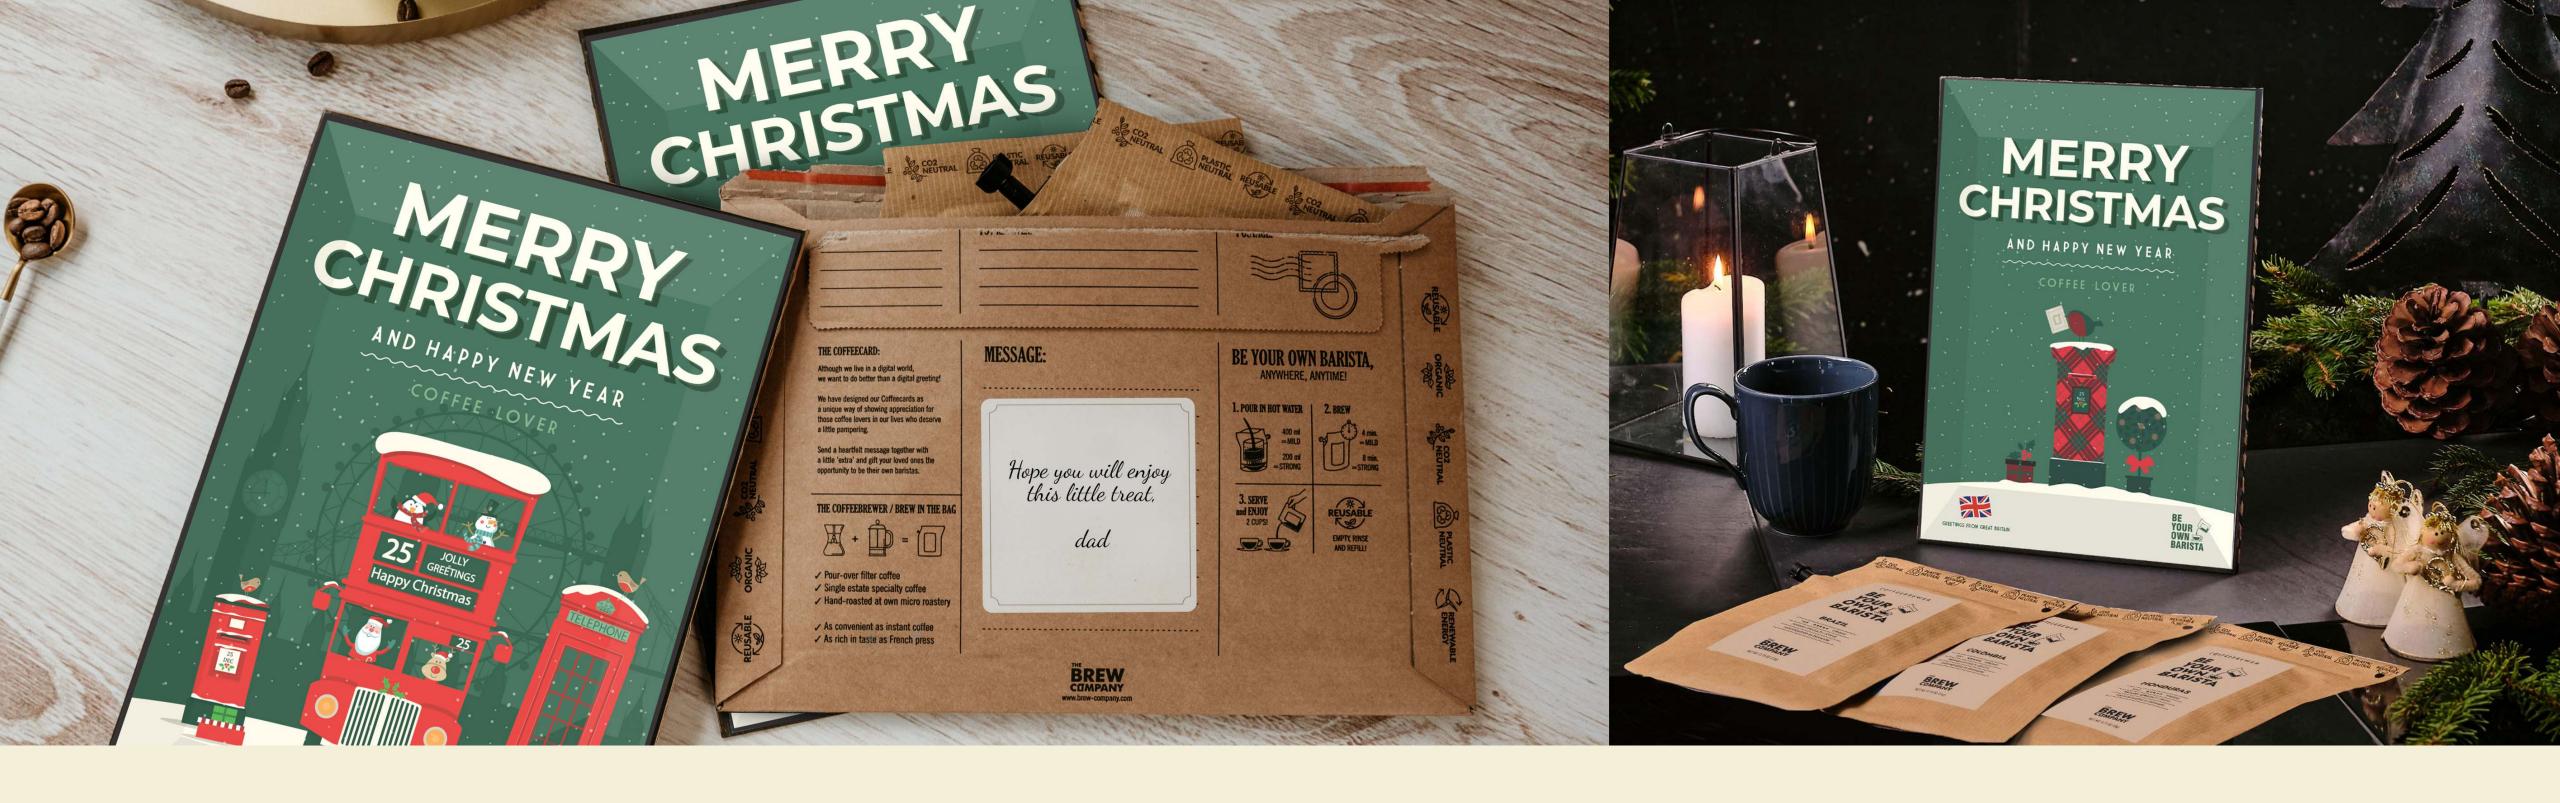

# THE COFFEE & TEA CARDS

- A small Christmas gift you can send to your favourite coffee or tea lover directly in the post.
- Unique and diverse Christmas-themed card front designs, for both coffee and tea lovers
- Option to personalize with a message on the backside sticker

### **AMAZING VALUE**

Each Coffee Greeting Card contains 3 Coffeebrewers, each containing 21 g of premium, pre-ground specialty coffee, hand-roasted at our own roastery.

### **DIVERSE DESIGNS**

Choose from a wide selection of Christmas Coffee Cards, with inspiring winter holiday themed designs.

### **CUSTOM MESSAGE**

Each card can be personalized with a message on the backside. You can either pen it yourself on the back or have it printed by us, through our digital personalization service.