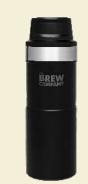

# YOUR GIFT BUNDLE COULD LOOK LIKETHIS

Any coffee gift box, available in multiple sleeve design variations, can be bundled with Stanley drinkware accessories, ranging from 0.35L to 0.47L cups or thermo bottles

### STANLEY THERMO FLUSK