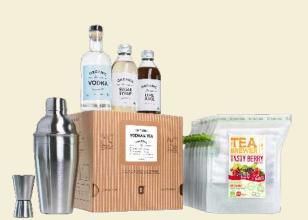

# **VODKA COCKTAIL KIT**

\* Cocktail part that the Sugar sirup and Lime bottles will not be delivered in the transparent bottles as shown, but in a new packaging.

- 8 Different natural and organic tea blends
- ✓ 25cl organic vodka
- ✓ Shaker & jigger
- ✓ 25cl Lime juice
- ✓ 25cl Sugar syrup
- ✓ Menu card

Mix and match teabrewer flavours with organic Vodka, for the ultimate cocktail experience, tailored to your tastes.