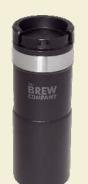

# YOUR GIFT BUNDLE COULD LOOK LIKETHIS

Any coffee gift box, available in multiple sleeve design variations, can be bundled with Stanley drinkware accessories, ranging from 0.35L to 0.47L cups or thermo bottles