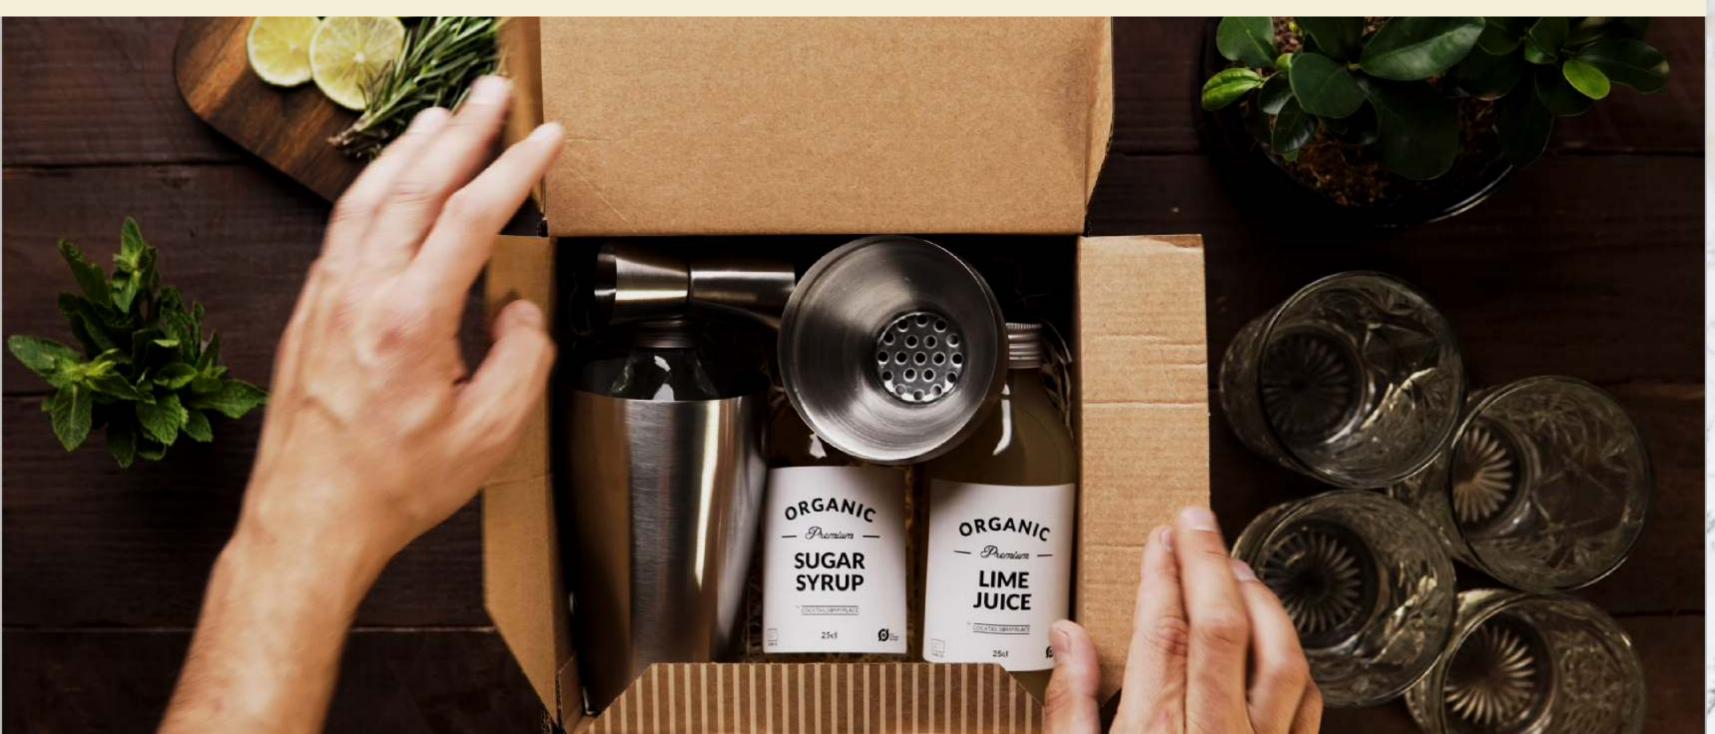

# **ULTIMATE COCKTAIL KIT**

- 16 different natural and organic tea blends, packaged in Teabrewers
- 25cl organic vodka + 25cl organic gin + 25cl organic rum
- **☑** Shaker & jigger
- **2** 25cl Lime juice
- ✓ Menu card

Mix and match diverse Teabrewer flavours with the alcoholic options for the ultimate cocktail experience, tailored to your tastes.

\* Cocktail part that the Sugar sirup and Lime bottles will not be delivered in the transparent bottles as shown, but in a new packaging.