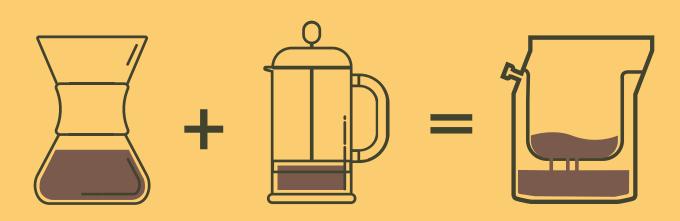

ckaging that can be reused. It's perfect as a gift or just as a treat for yourself! I 100% recommend this shop:)



Perfect gift for coffee lovers. I always find myself buying gifts that are easy to wrap - this was perfect for that.

They're ~pretty~ easy to use - but you do need to be steady - at the end of the day you're pouring boiling hot water while your hand is trying to keep the top of the bag open. Really clever design with how it filters the coffee from the grounds. And really great taste too.



Very fast shipping! Arrived at our home in Massachusetts, USA in about 5 days. Nice packaging too. My husband has been loving trying new coffees from around the world. Excellent quality. It's fun to compare the flavor notes day to day. Highly recommend!



# THE COFFEEBREWER

Innovation



# Hybrid between French press & Pour-Over!

# **☑** Exceptional infusion & extraction:

Our brewing process is designed to deliver an exceptional coffee infusion and extraction, resulting in a flavour experience that is unmatched.

# **✓** Amazing value:

Unlike standard coffee pods that typically contain around 5 grams of regular coffee, each of our Coffeebrewers is generously packed with 21 grams of specialty coffee.

BREW IT AS YOU LIKE IT ANYTIME, ANYWHERE







Click off the
Coffeebrewer spout
cap and open the top

### **BREW**

Pour hot water into the Coffeebrewer filter; brew 4-8 min



## **SERVE**

Serve and enjoy premium specialty coffee, anytime, anywhere



# THE COFFEEBREWER ADVENT CALENDAR

- 25 different Coffeebrewer assortment
- ✓ 50 cups of coffee to share
- Coffeebrewe