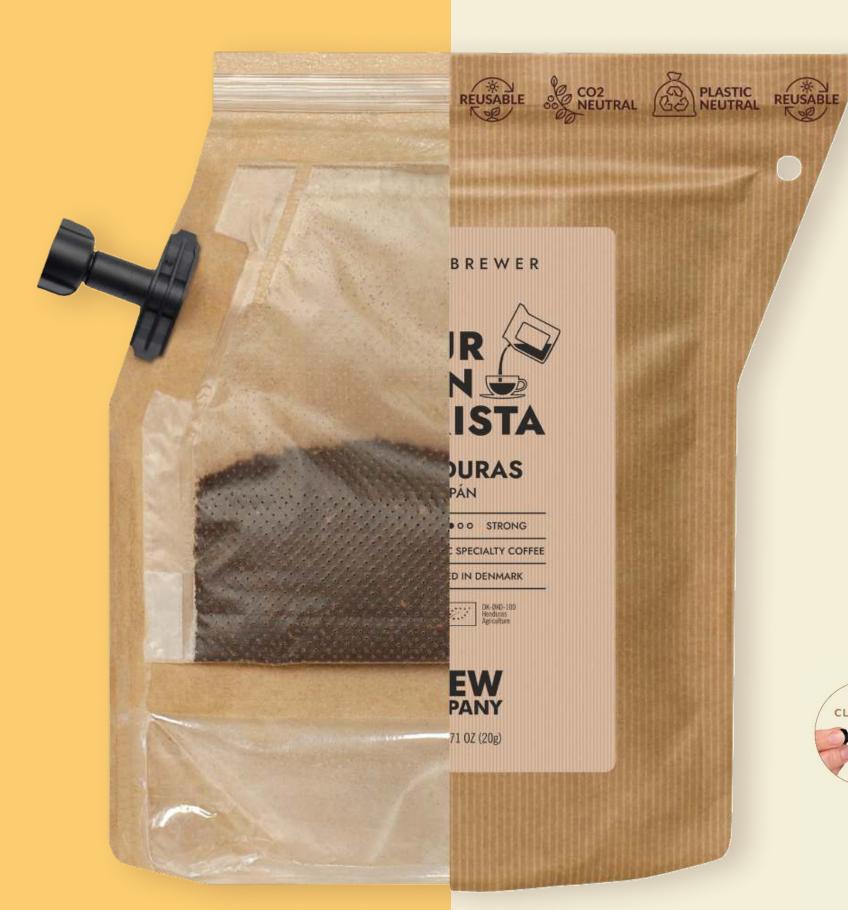

# THE COFFEEBREWER

Innovation

# **✓** Amazing value:

Unlike standard coffee pods that typically contain around 5 grams of regular coffee, each of our Coffeebrewers is generously packed with 21 grams of specialty coffee.

BREW IT AS YOU LIKE IT ANYTIME, ANYWHERE

Click off the
Coffeebrewer spout
cap and open the top