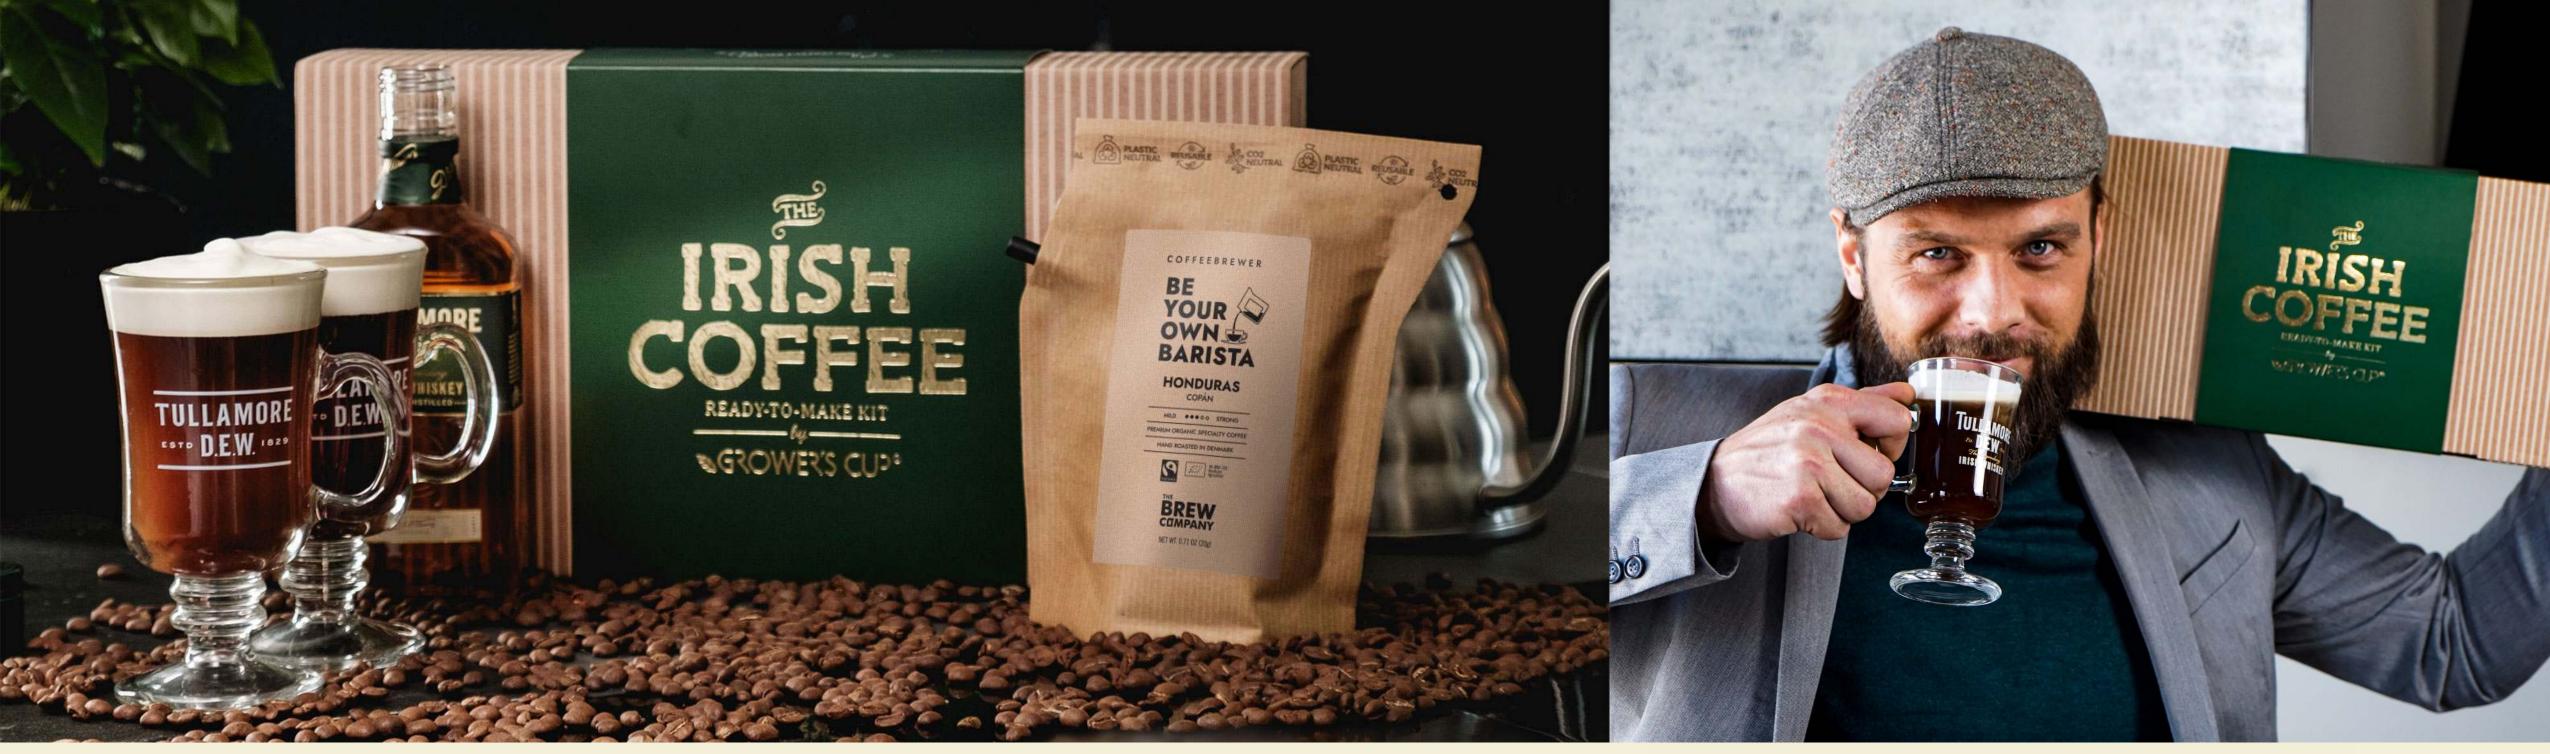

# THE IRISH KIT

- 5 Coffeebrewers containing ground specialty coffee from Brazil
- ✓ Tullamore D.E.W. 35 cl.
- ✓ 150 g brown sugar

We have carefully selected the best ingredients: the best Brazilian specialty coffee, and Tullamore D.E.W. Whisky and perfected our recipe for the best Irish Coffee there is in an easy to use DIY Irish coffee kit!