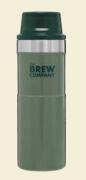

# YOUR GIFT BUNDLE COULD LOOK LIKETHIS

Any coffee gift box, available in multiple sleeve design variations, can be bundled with Stanley drinkware accessories, ranging from 0.35L to 0.47L cups or thermo bottles

### STANLEY SMALL THERMO BOTTLES

MERRY

BREW