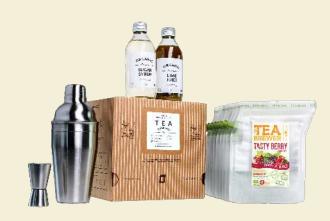

# NON-ALCOHOLIC COCKTAIL KIT

- 8 different natural and organic tea blends
- ✓ Shaker & jigger
- 25cl Lime juice
- 25cl Sugar syrup
- ✓ Menu card

Mix and match diverse Tea flavours with the lime juice and sugar syrup, for the ultimate mocktail experience, tailored to your tastes.

\* Cocktail part that the Sugar sirup and Lime bottles will not be delivered in the transparent bottles as shown, but in a new packaging.