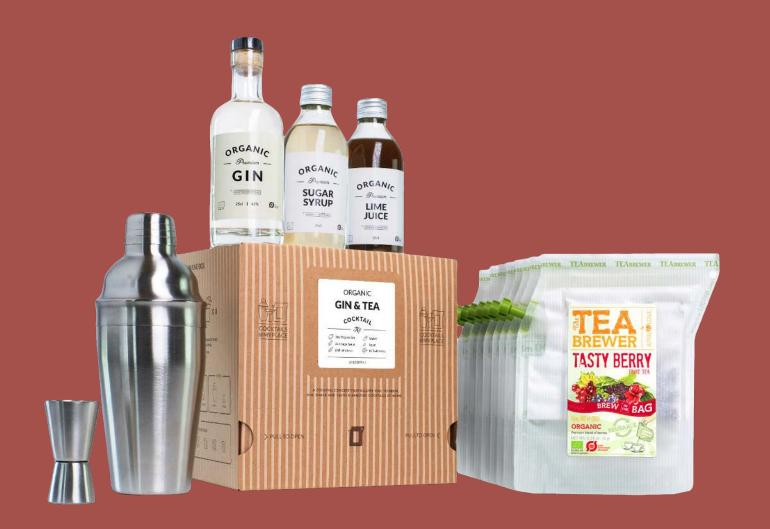

# GIN COCKTAIL KIT

\* Cocktail part that the Sugar sirup and Lime bottles will not be delivered in the transparent bottles as shown, but in a new packaging.

- 8 Different natural and organic tea blends
- ✓ 25cl organic gin
- ✓ Shaker & jigger
- ✓ 25cl Lime juice
- ✓ 25cl Sugar syrup
- ✓ Menu card

Mix and match teabrewer flavours with organic Gin, for the ultimate cocktail experience, tailored to your tastes.