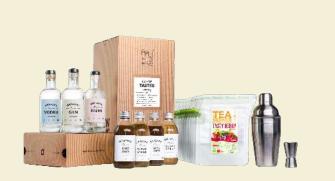

# **ULTIMATE COCKTAIL KIT**

- 16 different natural and organic tea blends, packaged in Teabrewers
- 25cl organic vodka + 25cl organic gin + 25cl organic rum
- **☑** Shaker & jigger
- **2** 25cl Lime juice
- ✓ Menu card

Mix and match diverse Teabrewer flavours with the alcoholic options for the ultimate cocktail experience, tailored to your tastes.

\* Cocktail part that the Sugar sirup and Lime bottles will not be delivered in the transparent bottles as shown, but in a new packaging.