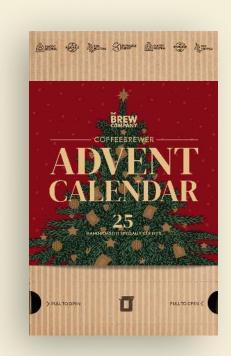

# THE COFFEEBREWER ADVENT CALENDAR

- 25 different Coffeebrewer assortment
- ✓ 50 cups of coffee to share
- Coffeebrewer (brew-in-the-bag) innovation
- A different coffee origin every day leading up to Christmas
- Available in 3 different festive design sleeves

# THE ORIGINAL COFFEEBREWER ADVENT CALENDAR