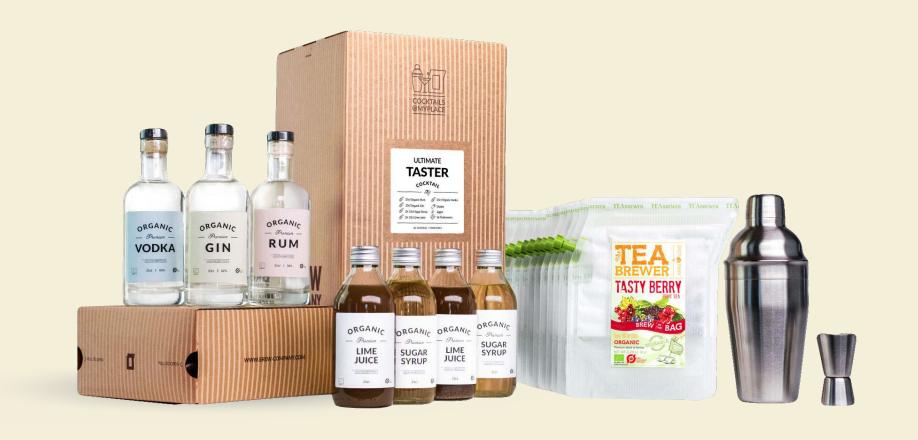

# **ULTIMATE COCKTAIL KIT**

- 16 different natural and organic tea blends, packaged in Teabrewers
- 25cl organic vodka + 25cl organic gin + 25cl organic rum
- **☑** Shaker & jigger
- **2** 25cl Lime juice
- ✓ Menu card

Mix and match diverse Teabrewer flavours with the alcoholic options for the ultimate cocktail experience, tailored to your tastes.

\* Cocktail part that the Sugar sirup and Lime bottles will not be delivered in the transparent bottles as shown, but in a new packaging.