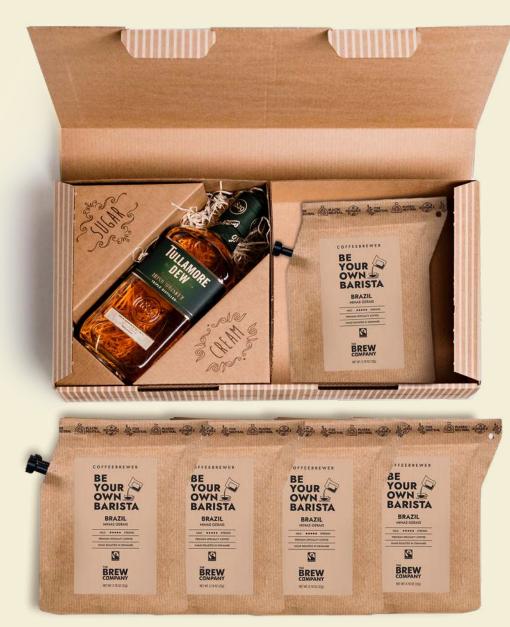

# THE IRISH KIT

- 5 Coffeebrewers containing ground specialty coffee from Brazil
- ✓ Tullamore D.E.W. 35 cl.
- ✓ 150 g brown sugar

We have carefully selected the best ingredients: the best Brazilian specialty coffee, and Tullamore D.E.W. Whisky and perfected our recipe for the best Irish Coffee there is in an easy to use DIY Irish coffee kit!