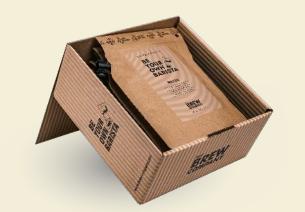

# MERRY CHRISTMAS COFFEEBREWER GIFT BOXES

- 5-7 Different specialty coffee origins
- Up to 28 Cups of coffee to share
- Coffeebrewer (brew-in-the-bag) innovation
- Available in different festive design sleeves

7 PCS
MERRY CHRISSTMAS RETRO

14 PCS
MERRY CHRISSTMAS RETRO

### **MERRY CHRISTMAS PREMIUM**

14 PCS BOX