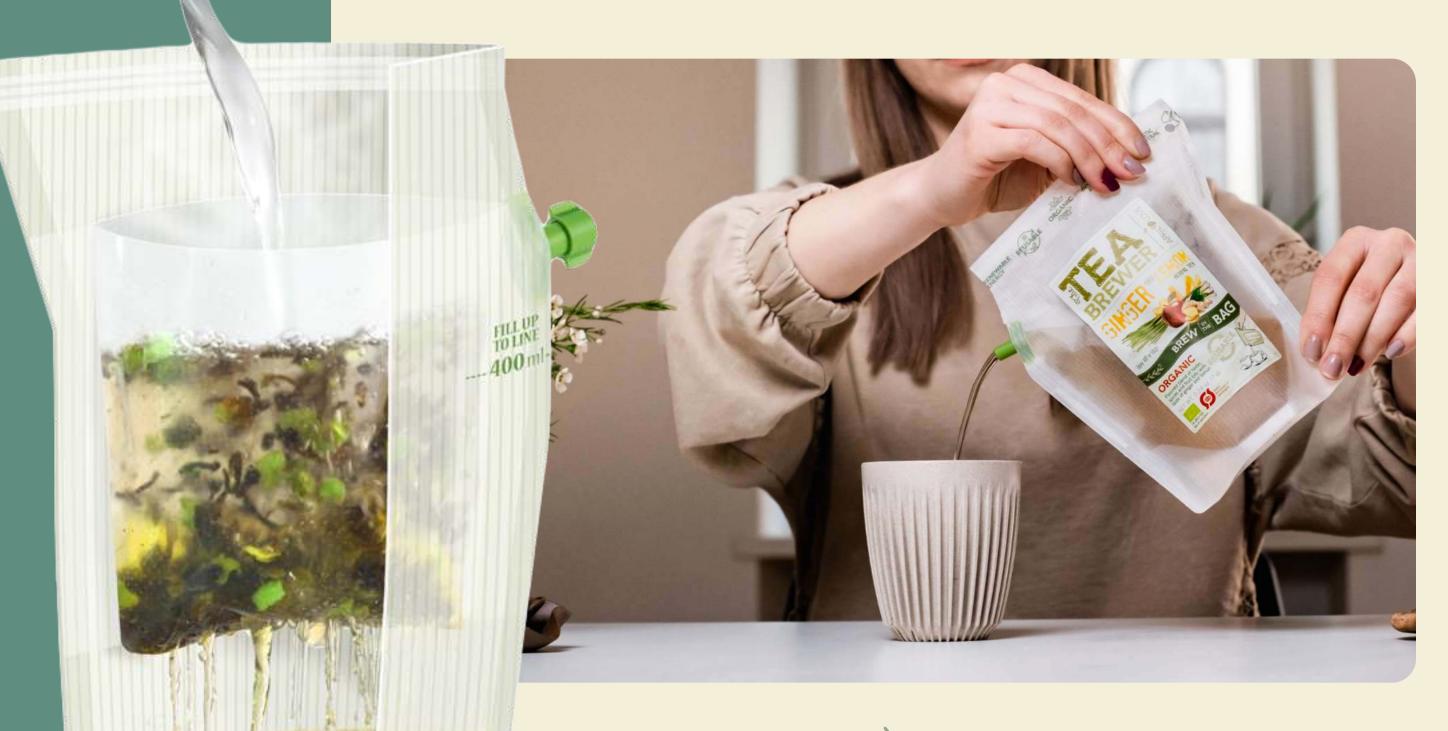

# THE TEABREWER

The teapot of tomorrow

Reinvent the way you experience premium loose leaf tea with the teabrewer.

# **№** 100% natural and organic:

Sourced from the finest organic ingredients, our looseleaf tea blends comprise high-quality tea leaves, herbs, and fruit bits, offering a lush flavour experience.

# **✓** Amazing value:

Each Teabrewer contains 3-9 g gram of premium, natural and organic loose-leaf tea and fruit bit blends.

# BREW IT AS YOU LIKE IT ANYTIME, ANYWHERE

### **OPEN**

Click off the Teabrewer spout cap and open the top

### BREW

Pour hot water into the Teabrewer filter; brew 3-10 min, depending on the tea type

#### **SERVE**

Serve and enjoy premium organic tea, anytime, anywhere