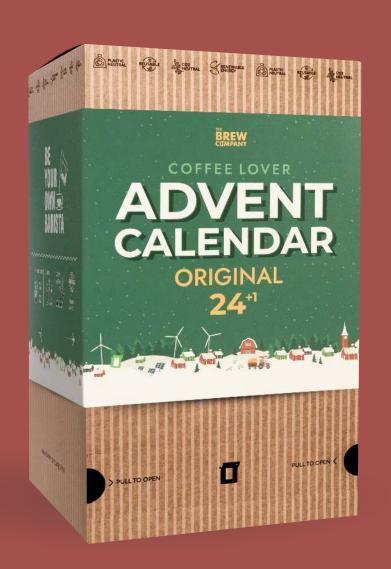

# THE COFFEEBREWER ADVENT CALENDAR

- 25 different Coffeebrewer assortment
- ✓ 50 cups of coffee to share
- Coffeebrewer (brew-in-the-bag) innovation
- A different coffee origin every day leading up to Christmas
- Available in 3 different festive design sleeves

# ORIGINAL COFFEEBREWER ADVENT CALENDAR

#### **25PCS Coffeebrewers**

EAN: 5710129701157 SKU: A106001