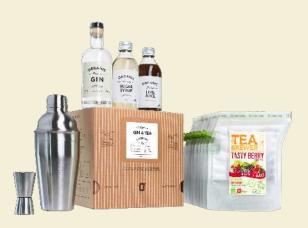

# GIN COCKTAIL KIT

\* Cocktail part that the Sugar sirup and Lime bottles will not be delivered in the transparent bottles as shown, but in a new packaging.

- 8 Different natural and organic tea blends
- ✓ 25cl organic gin
- ✓ Shaker & jigger
- ✓ 25cl Lime juice
- ✓ 25cl Sugar syrup
- ✓ Menu card

Mix and match teabrewer flavours with organic Gin, for the ultimate cocktail experience, tailored to your tastes.