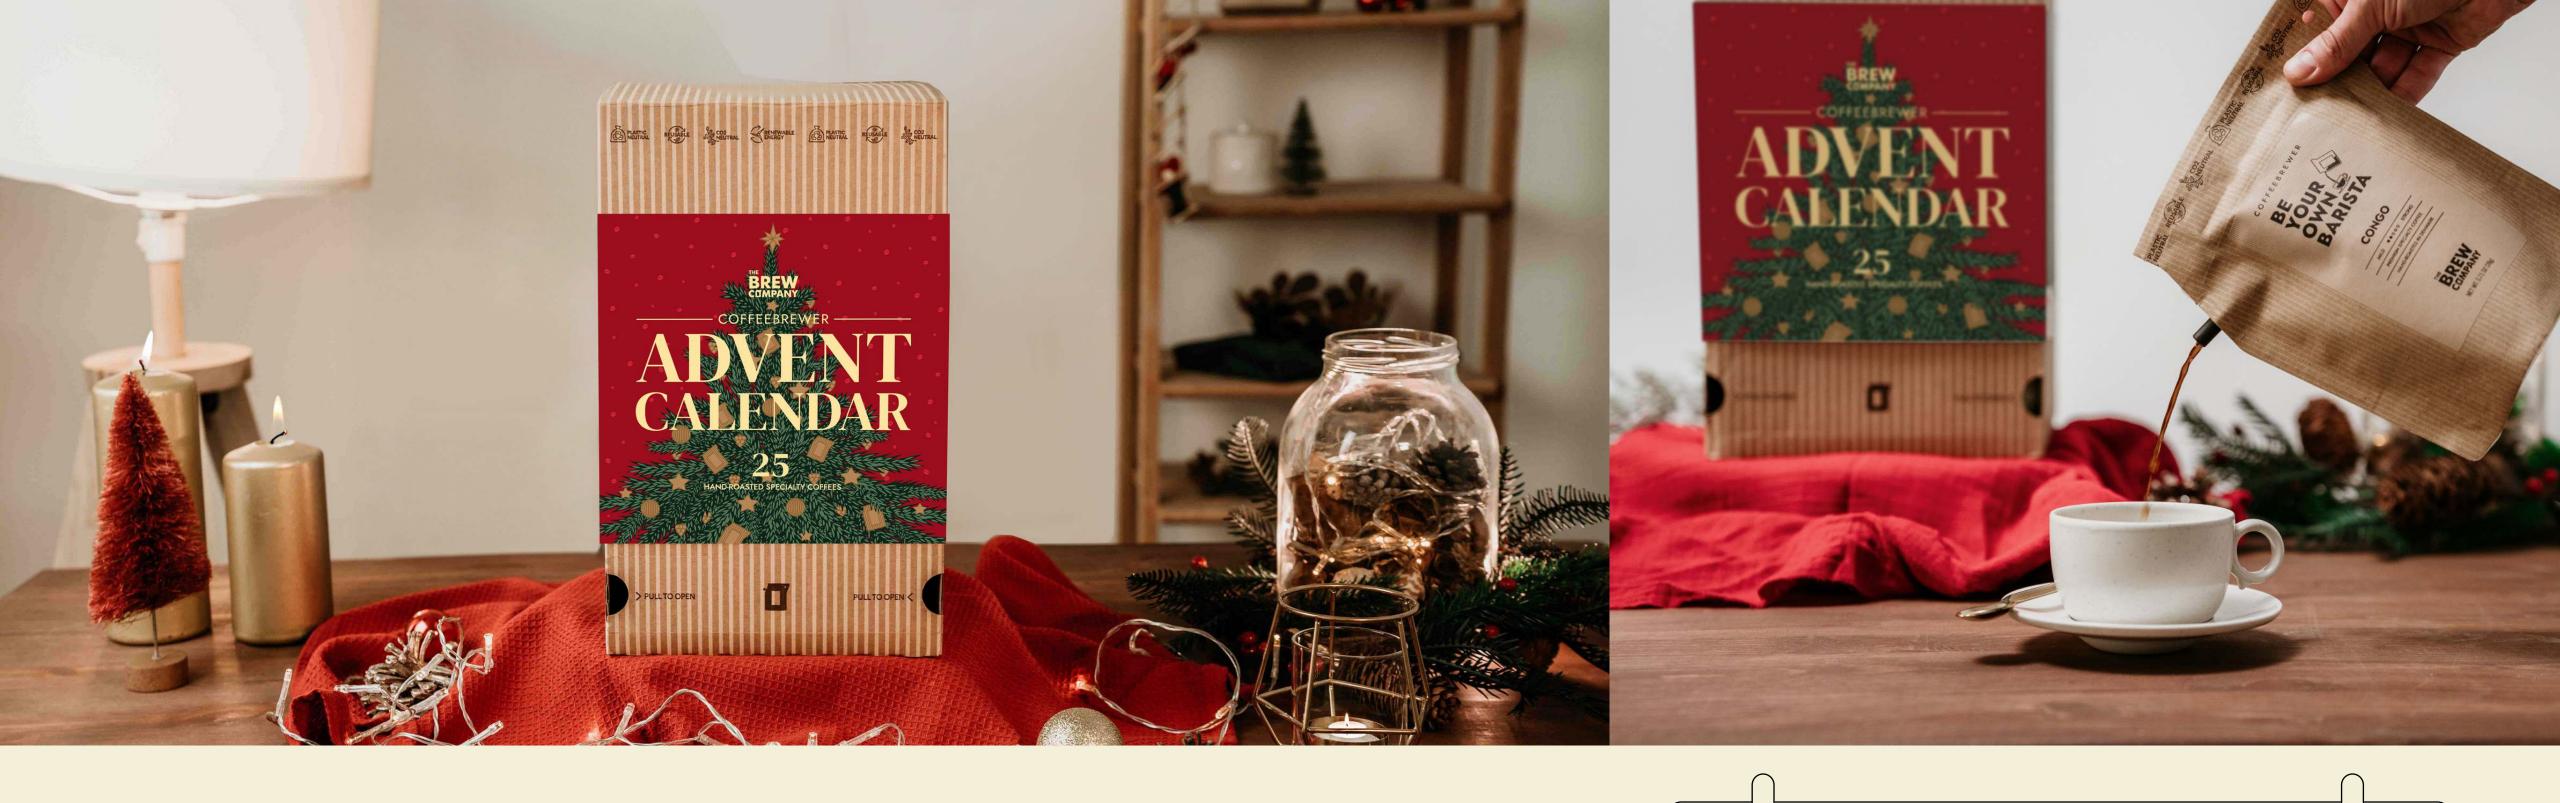

# THE COFFEEBREWER ADVENT CALENDAR

- 25 different Coffeebrewer assortment
- ✓ 50 cups of coffee to share
- Coffeebrewer (brew-in-the-bag) innovation
- A different coffee origin every day leading up to Christmas
- Available in 3 different festive design sleeves

# THE ORIGINAL COFFEEBREWER ADVENT CALENDAR

# THE PREMIUM COFFEEBREWER ADVENT CALENDAR

25 X DIFFERENT COFFEEBREWERS