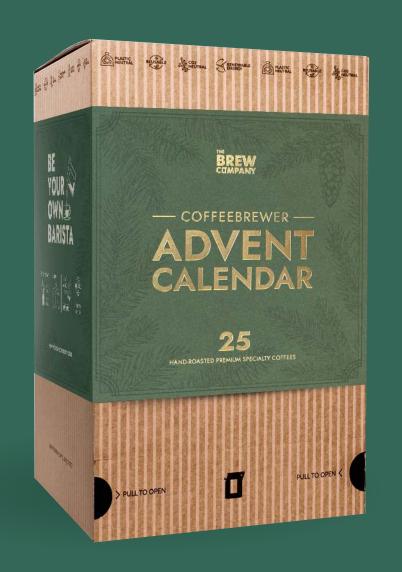

### THE COFFEEBREWER ADVENT CALENDAR

- 25 different Coffeebrewer assortment
- Coffeebrewer (brew-in-the-bag) innovation
- A different coffee origin every day leading up to Christmas
- Available in 3 different festive design sleeves

# THE ORIGINAL COFFEEBREWER ADVENT CALENDAR

# THE PREMIUM COFFEEBREWER ADVENT CALENDAR

25 X DIFFERENT COFFEEBREWERS