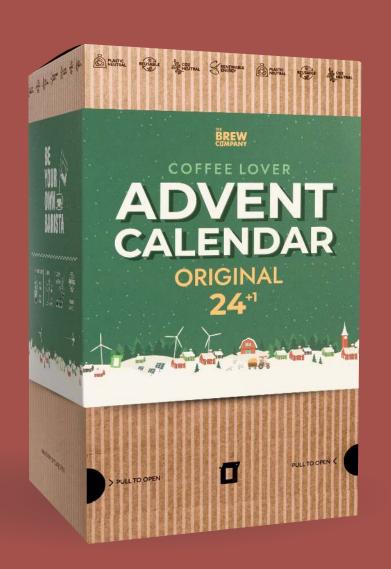

### THE COFFEEBREWER ADVENT CALENDAR

- 25 different Coffeebrewer assortment
- Coffeebrewer (brew-in-the-bag) innovation
- A different coffee origin every day leading up to Christmas
- Available in 3 different festive design sleeves

# THE ORIGINAL COFFEEBREWER ADVENT CALENDAR