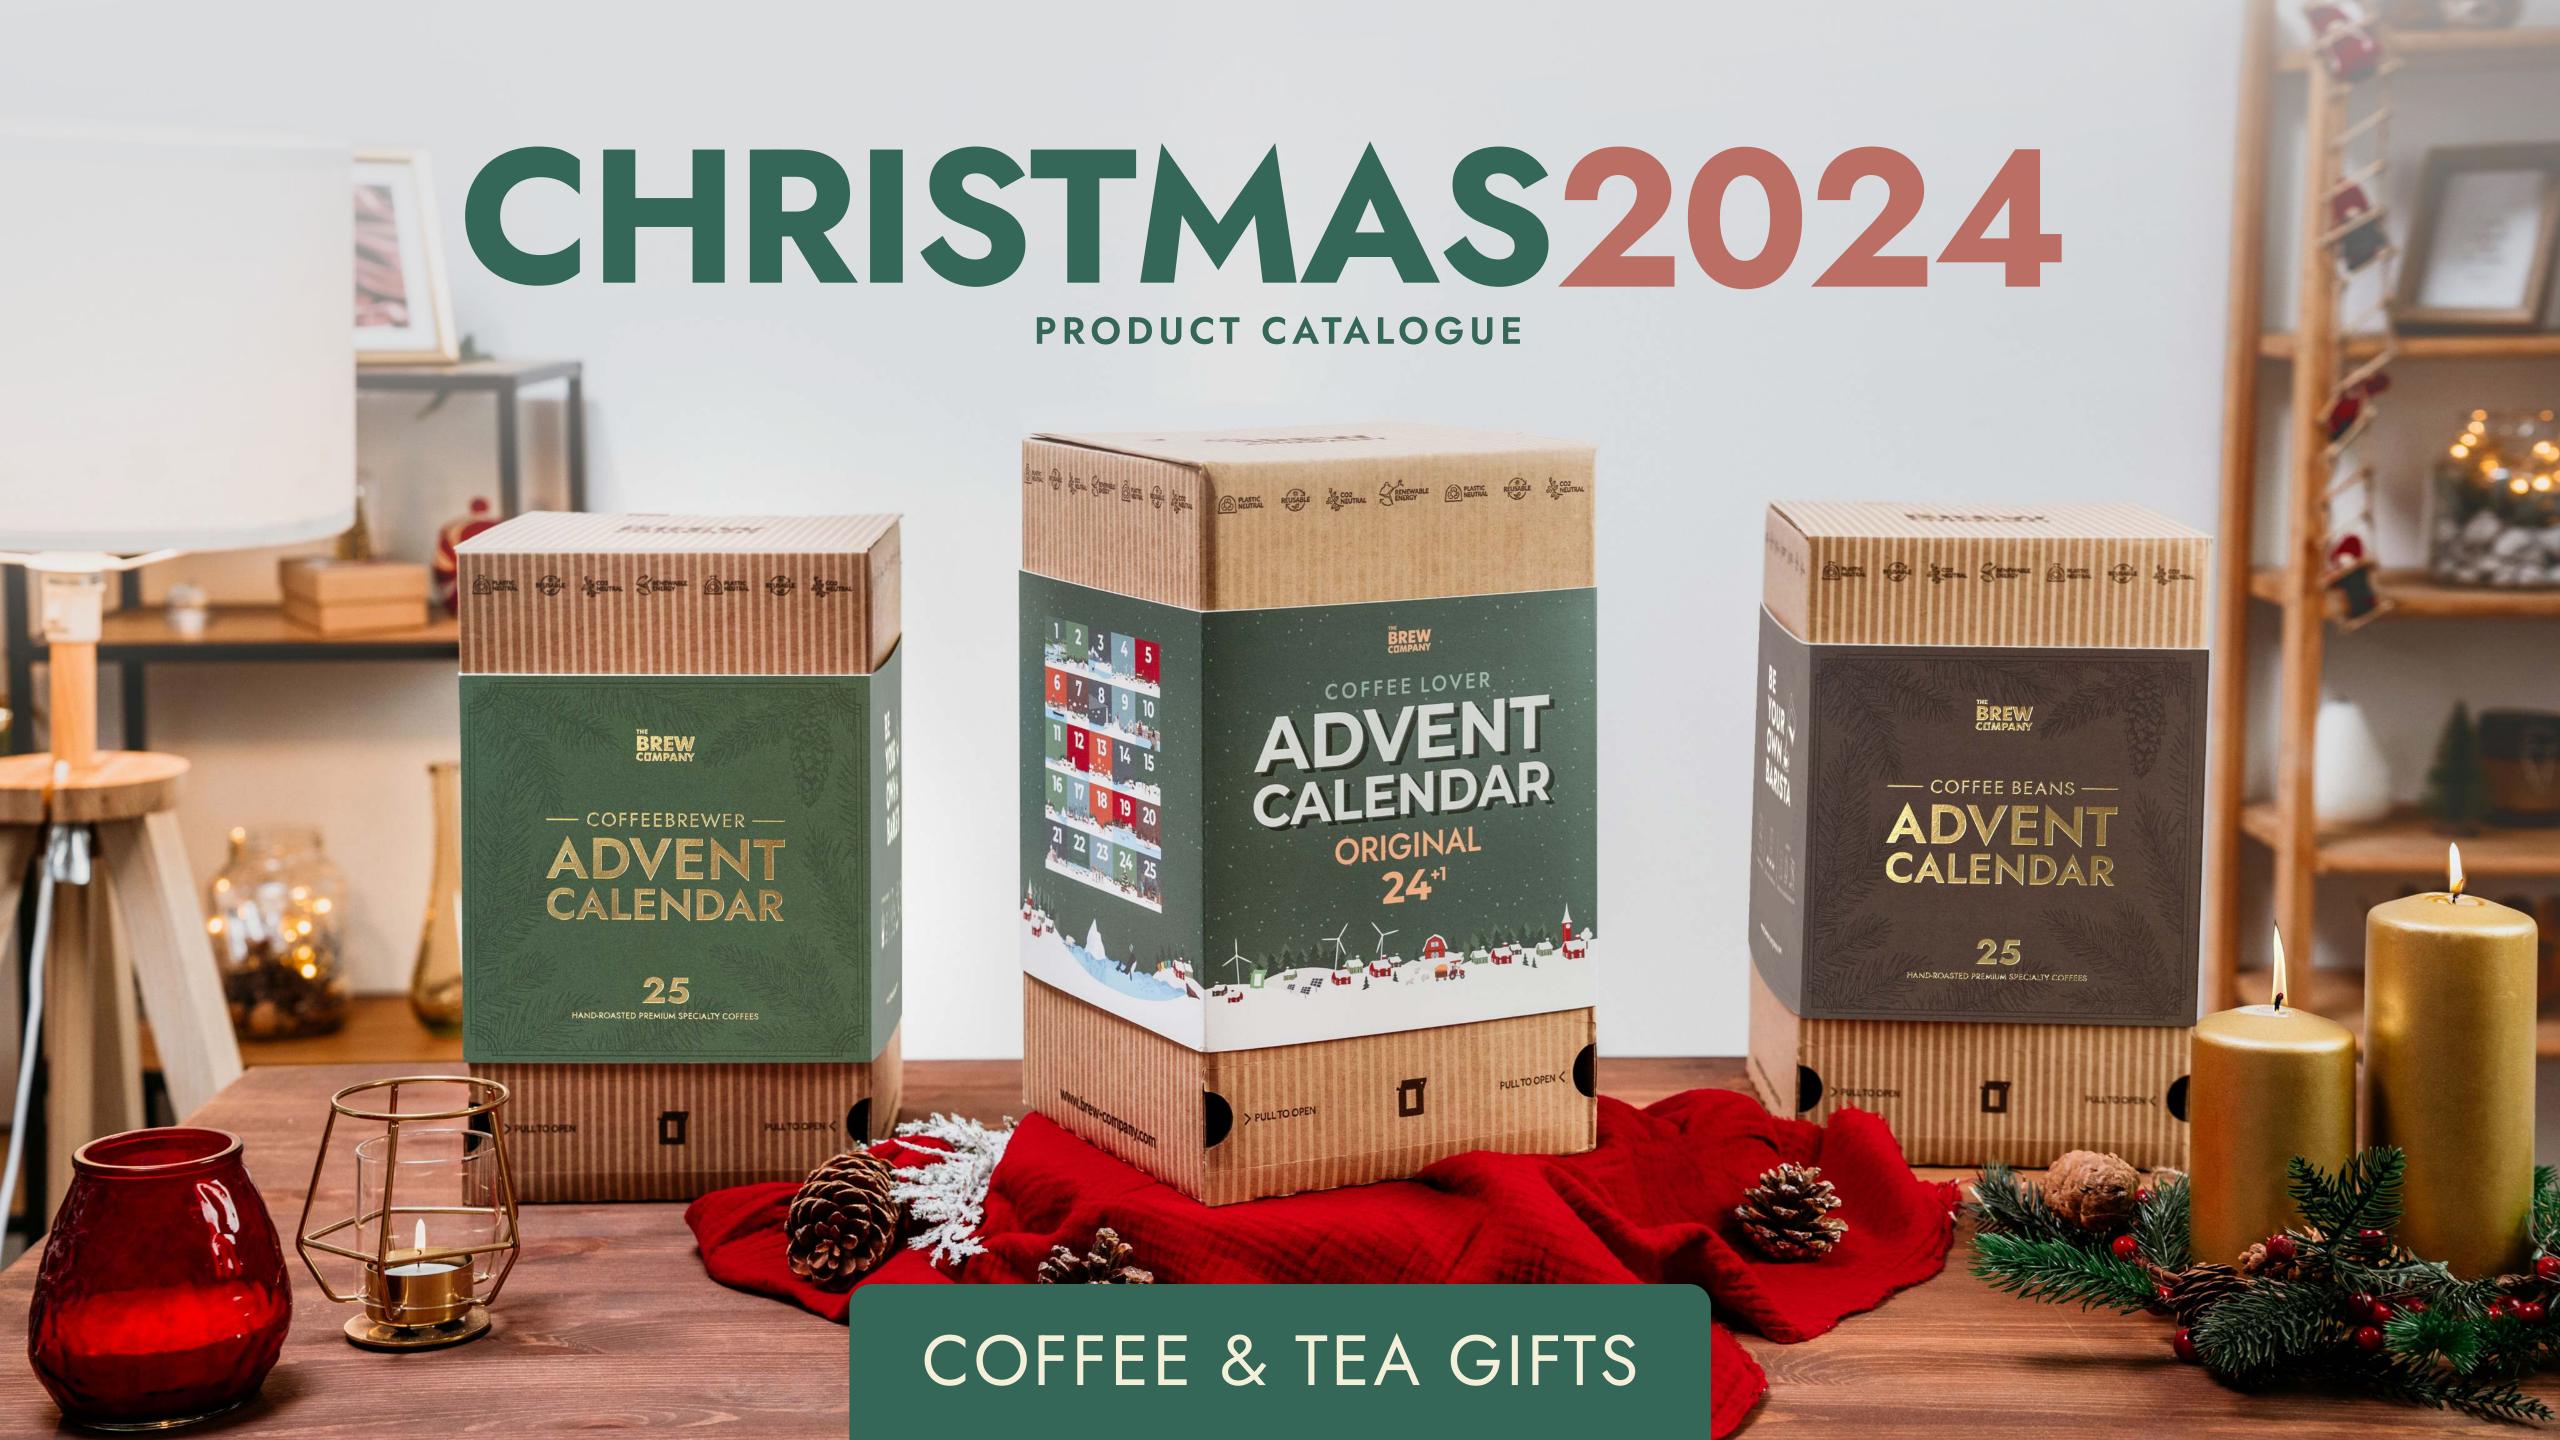

### THE COFFEEBREWER ADVENT CALENDAR

- 25 different Coffeebrewer assortment
- Coffeebrewer (brew-in-the-bag) innovation
- A different coffee origin every day leading up to Christmas
- Available in 3 different festive design sleeves

# THE ORIGINAL COFFEEBREWER ADVENT CALENDAR

# THE PREMIUM COFFEEBREWER ADVENT CALENDAR

25 X DIFFERENT COFFEEBREWERS

#### PREMIUM 2024 COFFEE **ADVENT CALENDAR**

#### ORIGINAL COFFEEBREWER ADVENT CALENDAR