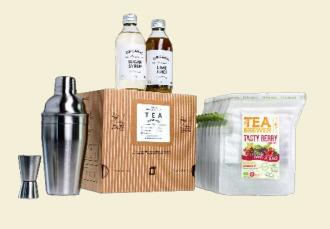

# NON-ALCOHOLIC COCKTAIL KIT

- 8 different natural and organic tea blends
- ✓ Shaker & jigger
- 25cl Lime juice
- 25cl Sugar syrup
- ✓ Menu card

Mix and match diverse Tea flavours with the lime juice and sugar syrup, for the ultimate mocktail experience, tailored to your tastes.