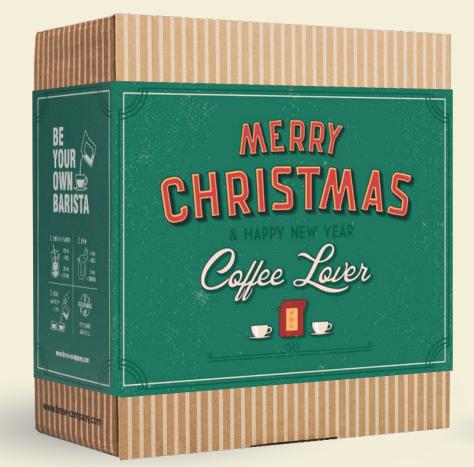

# MERRY CHRISTMAS COFFEEBREWER GIFT BOXES

- 5-7 Different specialty coffee origins
- Up to 28 Cups of coffee to share
- Available in different festive design sleeves

7 PCS
MERRY CHRISSTMAS RETRO

14 PCS
MERRY CHRISSTMAS RETRO

#### **MERRY CHRISTMAS PREMIUM**

14 PCS BOX