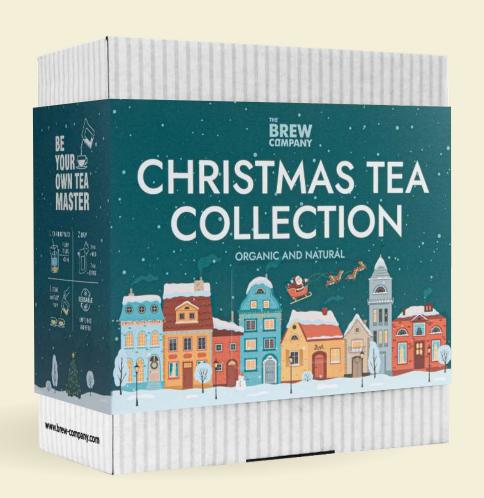

# THE CHRISTMAS TEA COLLECTION GIFT BOX

- ▼ 7 different natural and organic loose leaf tea blends
- ▼ Teabrewer (brew-in-the-bag) innovation
- ✓ Up to 21 cups of tea to share
- A unique tea origin every day