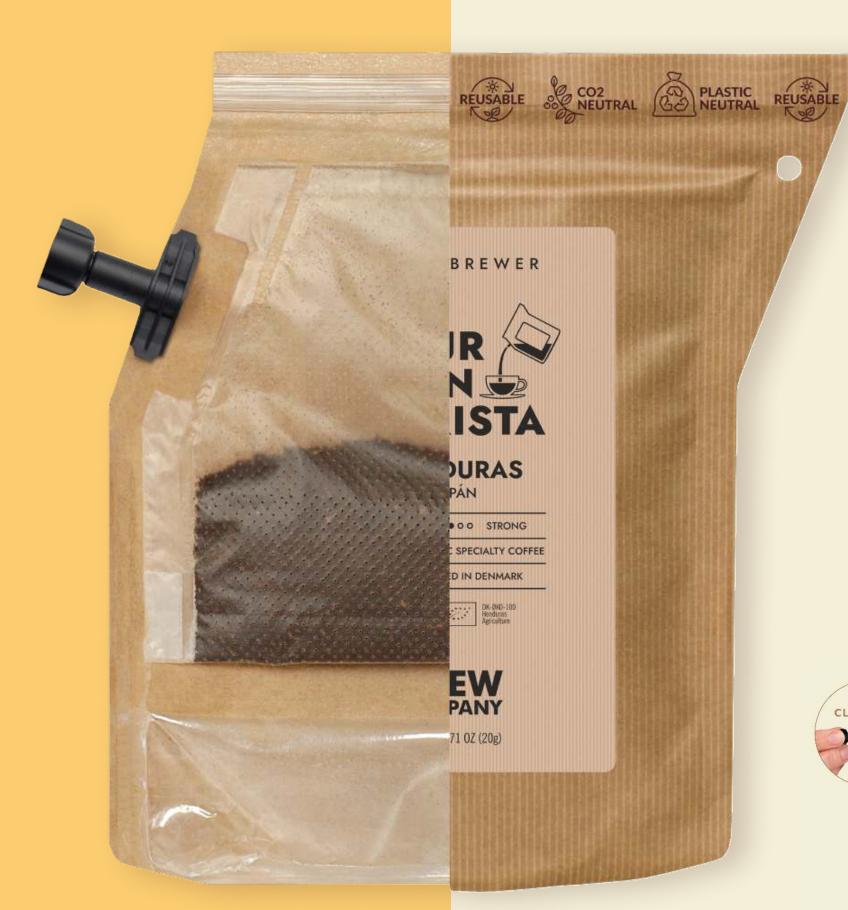

# THE COFFEEBREWER

Innovation

#### **✓** Amazing value:

Unlike standard coffee pods that typically contain around 5 grams of regular coffee, each of our Coffeebrewers is generously packed with 21 grams of specialty coffee.

BREW IT AS YOU LIKE IT ANYTIME, ANYWHERE

Click off the
Coffeebrewer spout
cap and open the top