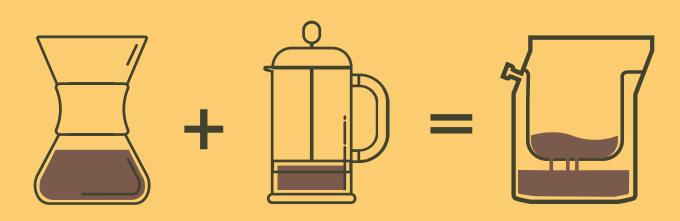

ckaging that can be reused. It's perfect as a gift or just as a treat for yourself! I 100% recommend this shop:)



Perfect gift for coffee lovers. I always find myself buying gifts that are easy to wrap - this was perfect for that.

They're ~pretty~ easy to use - but you do need to be steady - at the end of the day you're pouring boiling hot water while your hand is trying to keep the top of the bag open. Really clever design with how it filters the coffee from the grounds. And really great taste too.



Very fast shipping! Arrived at our home in Massachusetts, USA in about 5 days. Nice packaging too. My husband has been loving trying new coffees from around the world. Excellent quality. It's fun to compare the flavor notes day to day. Highly recommend!



# THE COFFEEBREWER

Innovation



# Hybrid between French press & Pour-Over!

#### **☑** Exceptional infusion & extraction:

Our brewing process is designed to deliver an exceptional coffee infusion and extraction, resulting in a flavour experience that is unmatched.

#### **✓** Amazing value:

Unlike standard coffee pods that typically contain around 5 grams of regular coffee, each of our Coffeebrewers is generously packed with 21 grams of specialty coffee.

BREW IT AS YOU LIKE IT ANYTIME, ANYWHERE







Click off the
Coffeebrewer spout
cap and open the top

#### **BREW**

Pour hot water into the Coffeebrewer filter; brew 4-8 min



#### **SERVE**

Serve and enjoy premium specialty coffee, anytime, anywhere



### THE COFFEEBREWER ADVENT CALENDAR

- 25 different Coffeebrewer assortment
- Coffeebrewer (brew-in-the-bag)