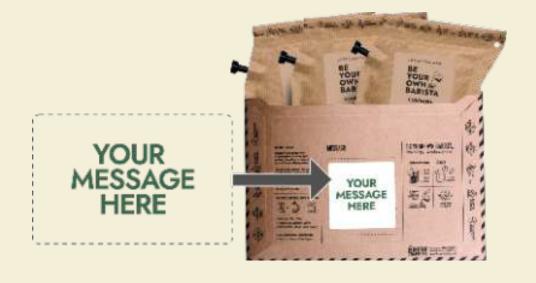

#### THE COFFEE & TEA CARDS

- A small Christmas gift you can send to your favourite coffee or tea lover directly in the post.
- Unique and diverse Christmas-themed card front designs, for both coffee and tea lovers
- Option to personalize with a message on the backside sticker

#### **CUSTOM MESSAGE**

Each card can be personalized with a message on the backside. You can either pen it yourself on the back or have it printed by us, through our digital personalization service.