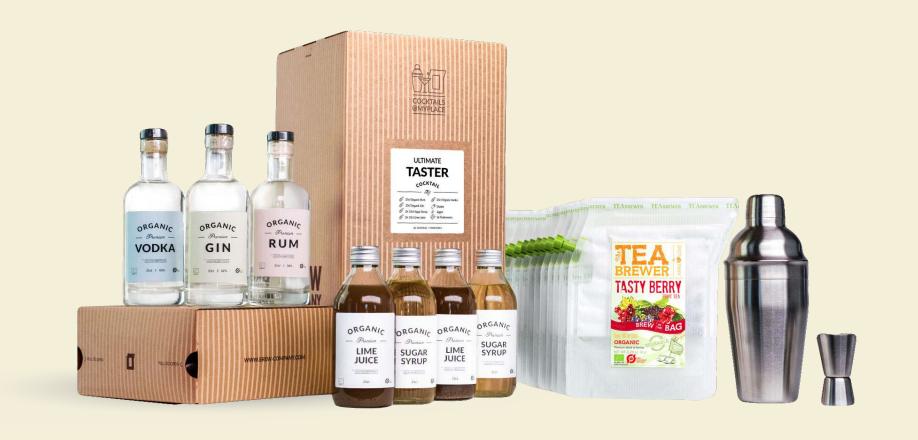

### **ULTIMATE COCKTAIL KIT**

- 16 different natural and organic tea blends, packaged in Teabrewers
- 25cl organic vodka + 25cl organic gin + 25cl organic rum
- Shaker & jigger
- **2** 25cl Lime juice
- ✓ Menu card

Mix and match diverse Teabrewer flavours with the alcoholic options for the ultimate cocktail experience, tailored to your tastes.

\* Cocktail part that the Sugar sirup and Lime bottles will not be delivered in the transparent bottles as shown, but in a new packaging.