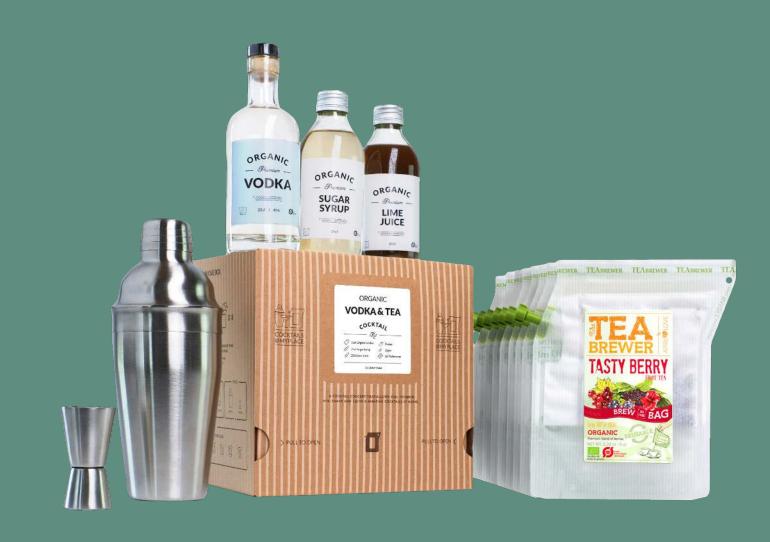

### **VODKA COCKTAIL KIT**

\* Cocktail part that the Sugar sirup and Lime bottles will not be delivered in the transparent bottles as shown, but in a new packaging.

- 8 Different natural and organic tea blends
- ✓ 25cl organic vodka
- ✓ Shaker & jigger
- ✓ 25cl Lime juice
- ✓ 25cl Sugar syrup
- ✓ Menu card

Mix and match teabrewer flavours with organic Vodka, for the ultimate cocktail experience, tailored to your tastes.

\* Cocktail part that the Sugar sirup and Lime bottles will not be delivered in the transparent bottles as shown, but in a new packaging.