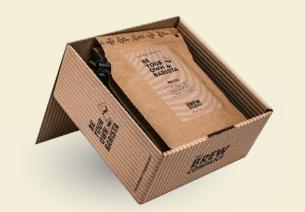

# THE COFFEEBREWER

Innovation

# Hybrid between French press & Pour-Over!

#### **☑** Exceptional infusion & extraction:

Our brewing process is designed to deliver an exceptional coffee infusion and extraction, resulting in a flavour experience that is unmatched.

#### **✓** Amazing value:

Unlike standard coffee pods that typically contain around 5 grams of regular coffee, each of our Coffeebrewers is generously packed with 21 grams of specialty coffee.

BREW IT AS YOU LIKE IT ANYTIME, ANYWHERE