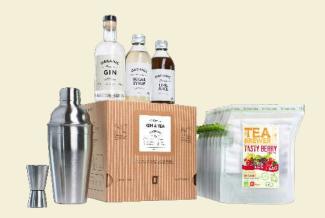

### **ULTIMATE COCKTAIL KIT**

- 16 different natural and organic tea blends, packaged in Teabrewers
- 25cl organic vodka + 25cl organic gin + 25cl organic rum
- Shaker & jigger
- **2** 25cl Lime juice
- ✓ Menu card

Mix and match diverse Teabrewer flavours with the alcoholic options for the ultimate cocktail experience, tailored to your tastes.

\* Cocktail part that the Sugar sirup and Lime bottles will not be delivered in the transparent bottles as shown, but in a new packaging.