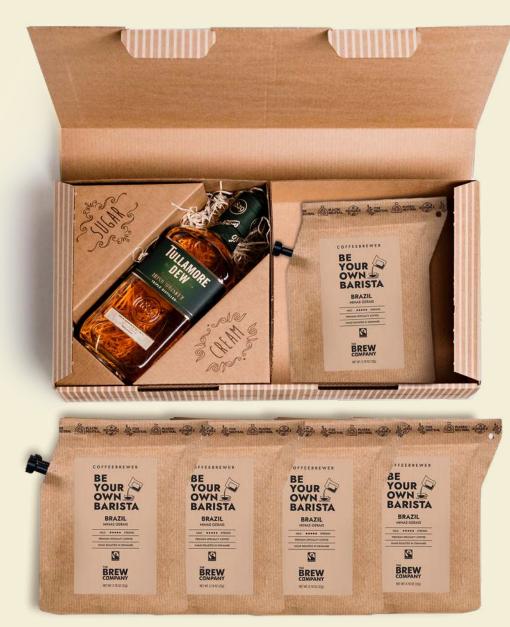

### THE IRISH KIT

- 5 Coffeebrewers containing ground specialty coffee from Brazil
- ✓ Tullamore D.E.W. 35 cl.
- ✓ 150 g brown sugar

We have carefully selected the best ingredients: the best Brazilian specialty coffee, and Tullamore D.E.W. Whisky and perfected our recipe for the best Irish Coffee there is in an easy to use DIY Irish coffee kit!