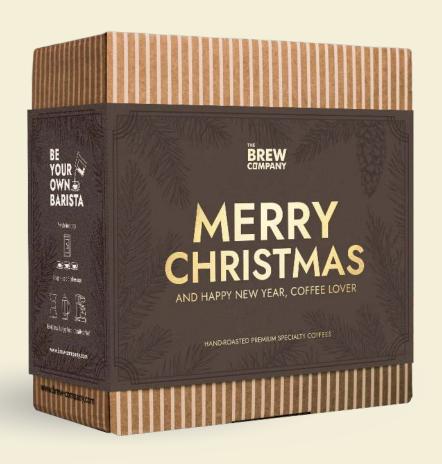

# MERRY CHRISTMAS COFFEEBREWER GIFT BOXES

- 5-7 Different specialty coffee origins
- Up to 28 Cups of coffee to share
- Available in different festive design sleeves

7 PCS
MERRY CHRISSTMAS RETRO

14 PCS
MERRY CHRISSTMAS RETRO

#### **MERRY CHRISTMAS PREMIUM**

14 PCS BOX