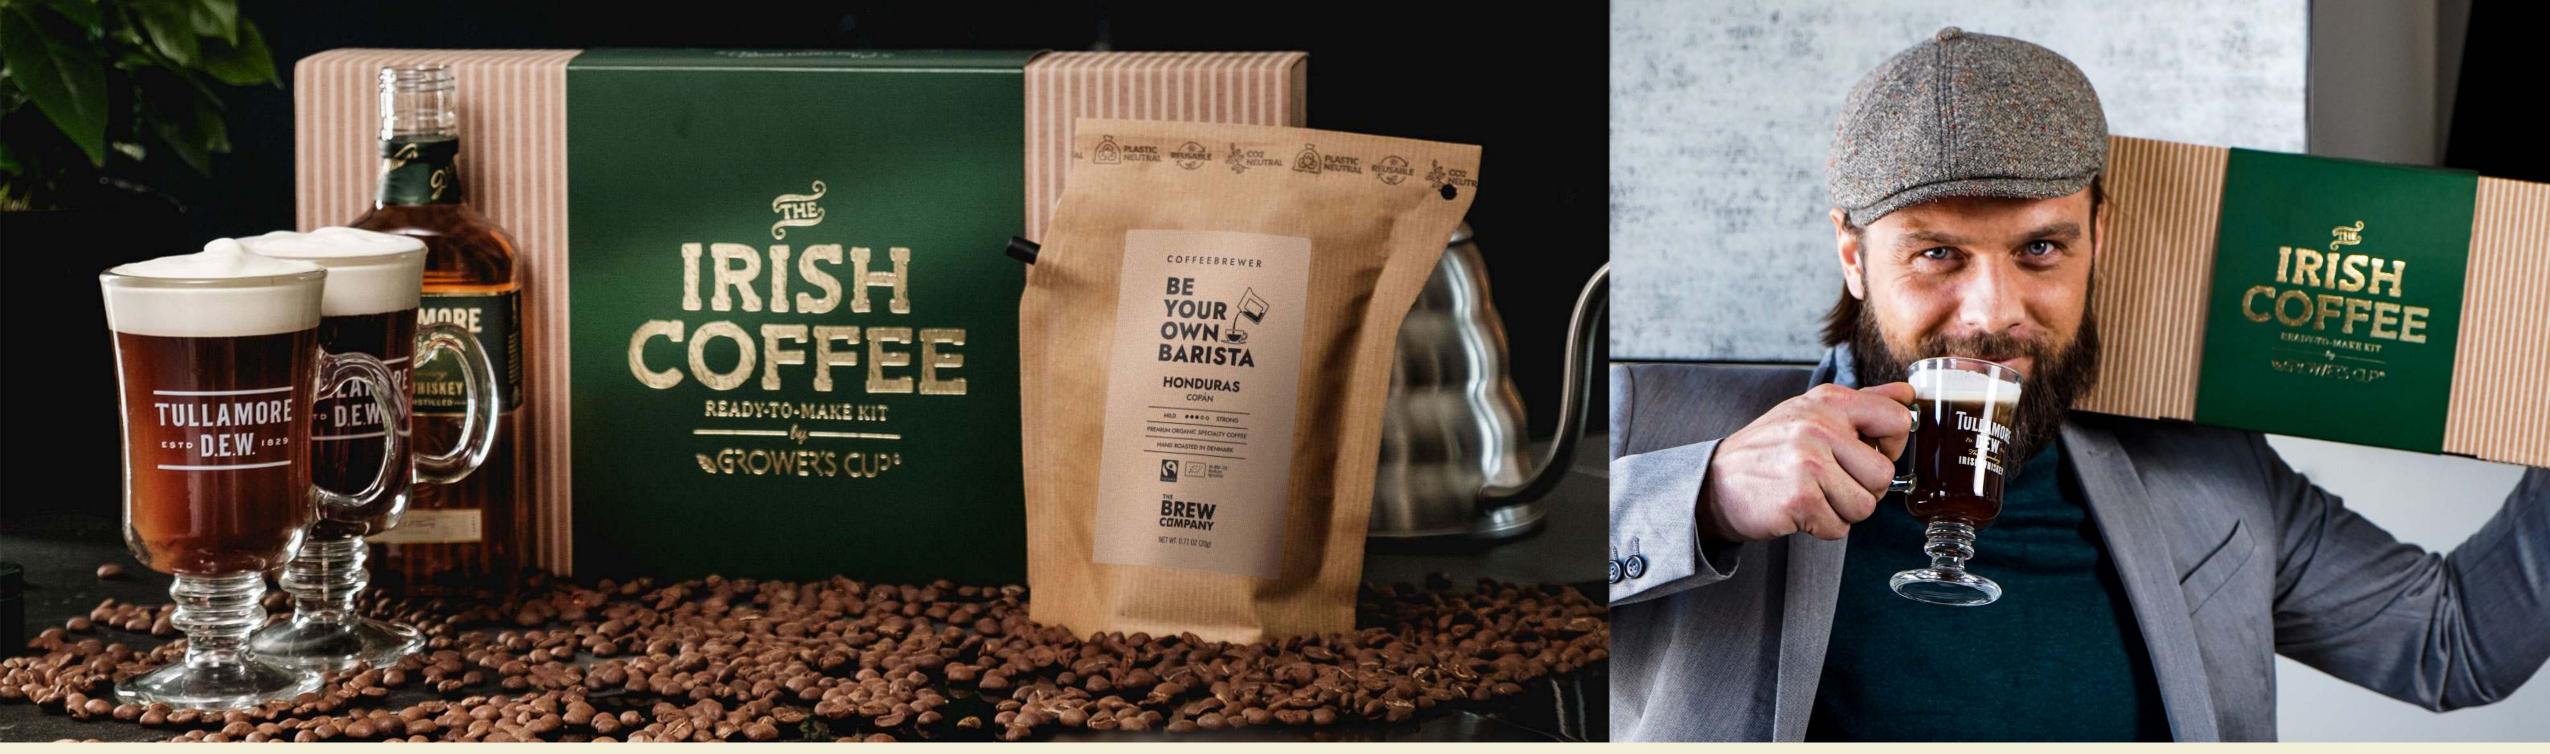

### THE IRISH KIT

- 5 Coffeebrewers containing ground specialty coffee from Brazil
- ✓ Tullamore D.E.W. 35 cl.
- ✓ 150 g brown sugar

We have carefully selected the best ingredients: the best Brazilian specialty coffee, and Tullamore D.E.W. Whisky and perfected our recipe for the best Irish Coffee there is in an easy to use DIY Irish coffee kit!