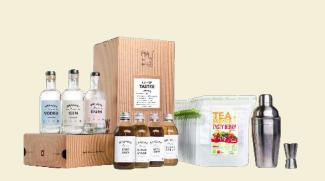

### **ULTIMATE COCKTAIL KIT**

- 16 different natural and organic tea blends, packaged in Teabrewers
- 25cl organic vodka + 25cl organic gin + 25cl organic rum
- Shaker & jigger
- **2** 25cl Lime juice
- ✓ Menu card

Mix and match diverse Teabrewer flavours with the alcoholic options for the ultimate cocktail experience, tailored to your tastes.

\* Cocktail part that the Sugar sirup and Lime bottles will not be delivered in the transparent bottles as shown, but in a new packaging.