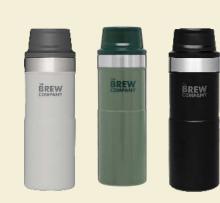

# YOUR GIFT BUNDLE COULD LOOK LIKETHIS

Any coffee gift box, available in multiple sleeve design variations, can be bundled with Stanley drinkware accessories, ranging from 0.35L to 0.47L cups or thermo bottles

#### STANLEY THERMO FLUSK

**MSRP:** 32,95 EUR

STANLEY THERMO FLUSK

**MSRP:** 32,95 EUR

B2B.BREW-COMPANY.COM/PAGES/CONTACT-US