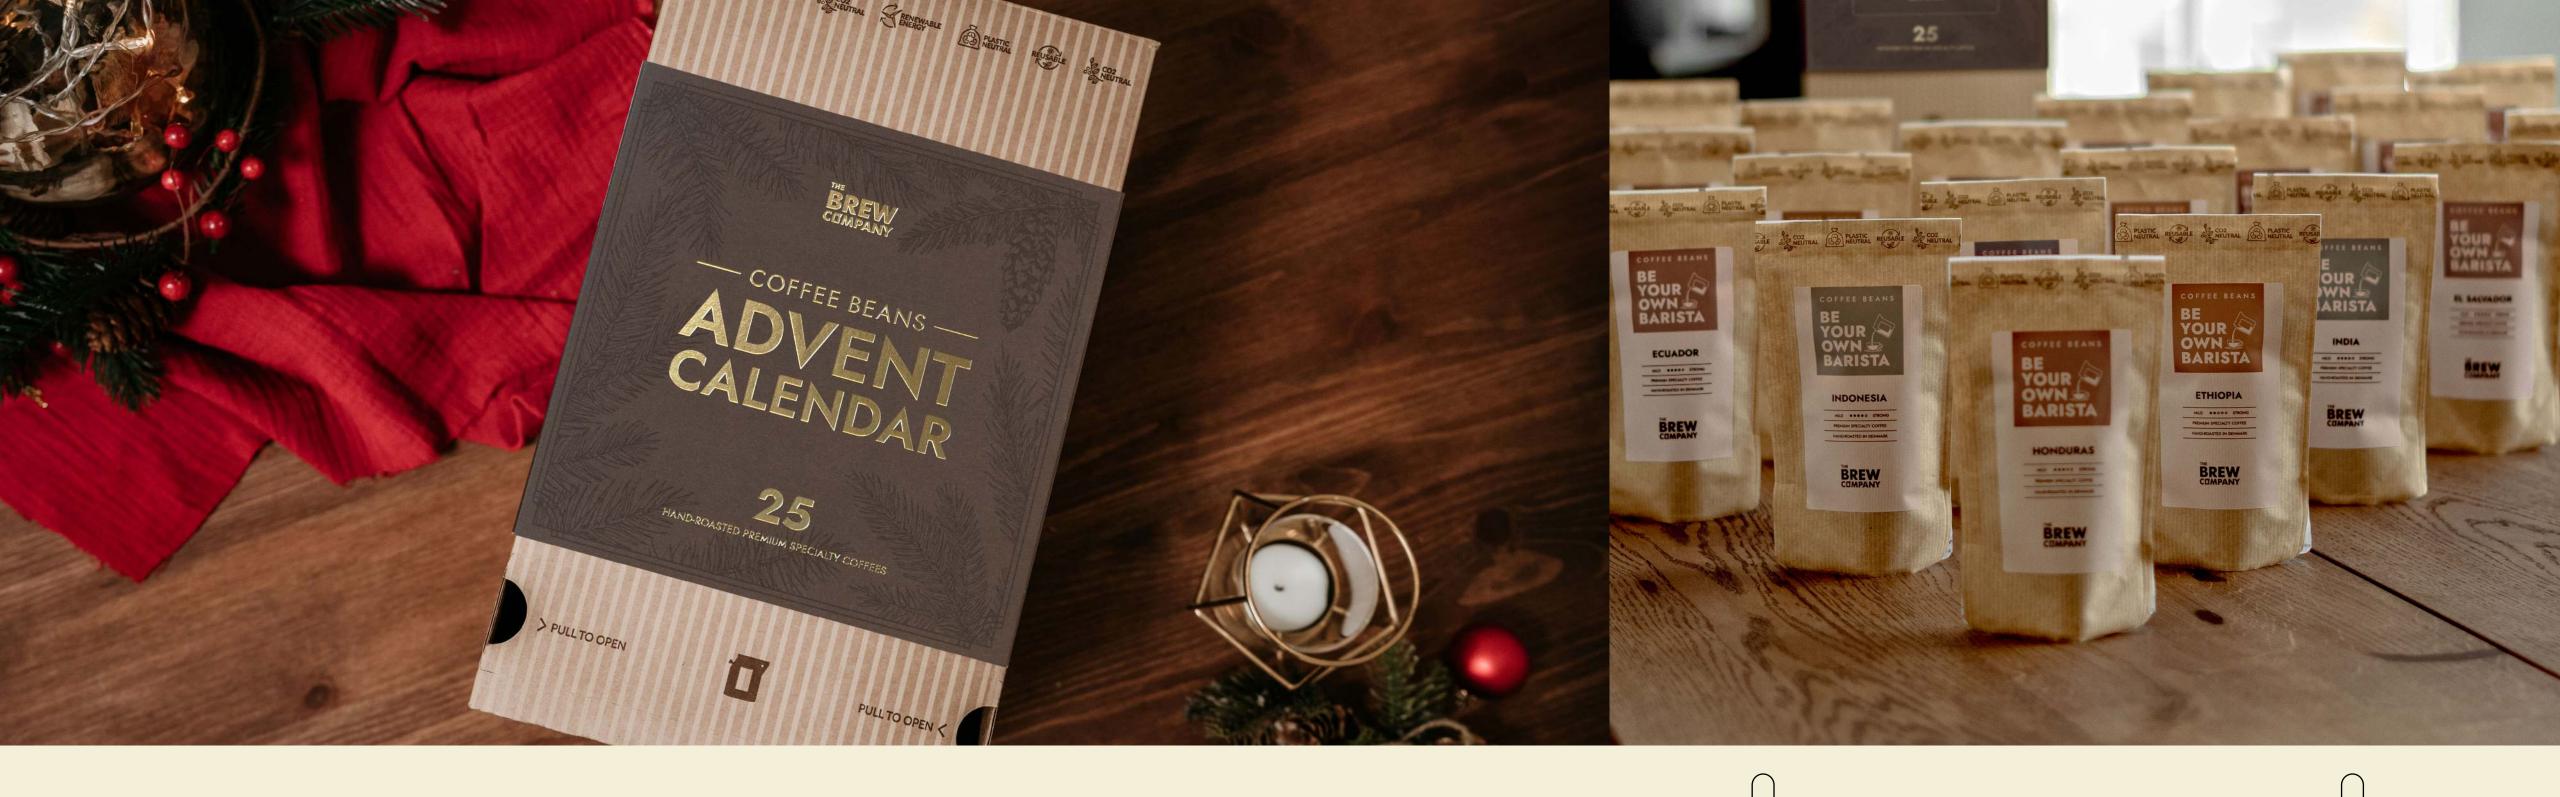

### THE COFFEEBREWER ADVENT CALENDAR

- 25 different Coffeebrewer assortment
- Coffeebrewer (brew-in-the-bag) innovation
- A different coffee origin every day leading up to Christmas
- Available in 3 different festive design sleeves

# THE ORIGINAL COFFEEBREWER ADVENT CALENDAR

### THE PREMIUM COFFEE BEAN ADVENT CALENDAR

- 25 different coffee bean taster pack experiences
- Up to 120 cups of coffee to share
- ✓ 66g innovative coffee bean day packs
- A different coffee origin every day leading up to Christmas

### **DECEMBER 2024**

A NEW COFFEE EXPERIENCE EACH DAY.