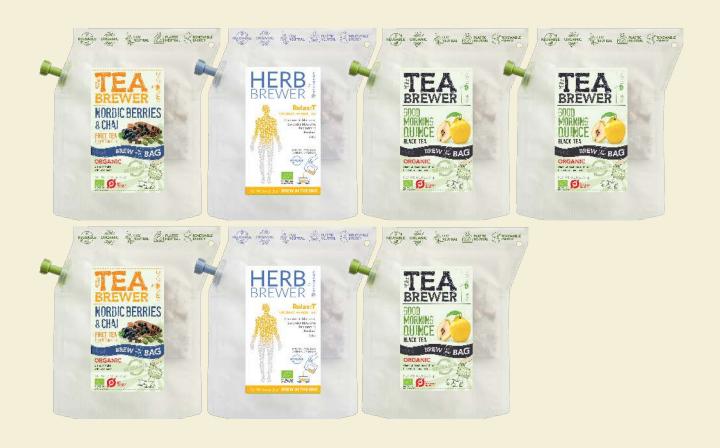

# THE CHRISTMAS TEA COLLECTION GIFT BOX

- ▼ 7 different natural and organic loose leaf tea blends
- ▼ Teabrewer (brew-in-the-bag) innovation
- ✓ Up to 21 cups of tea to share
- A unique tea origin every day