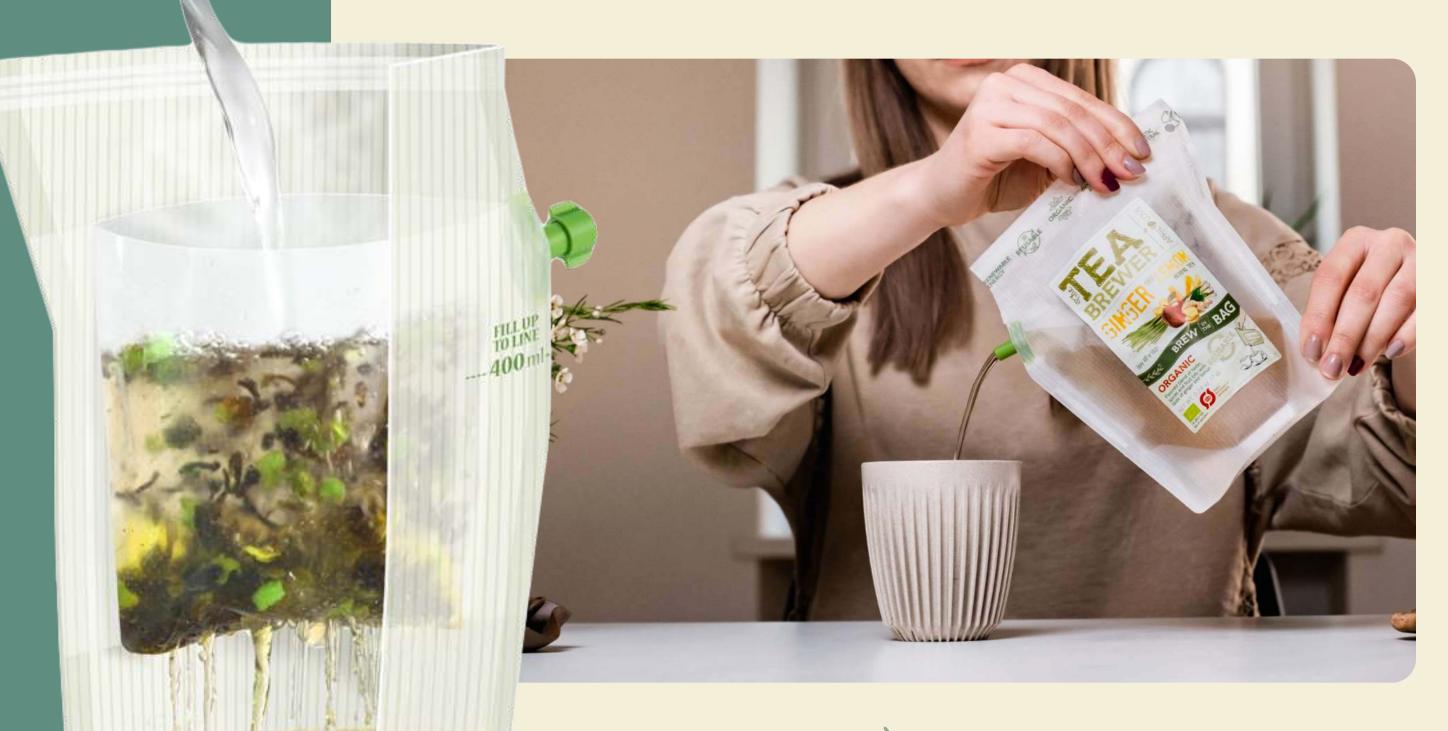

# THE TEABREWER

The teapot of tomorrow

Reinvent the way you experience premium loose leaf tea with the teabrewer.

# BREW IT AS YOU LIKE IT ANYTIME, ANYWHERE

#### **OPEN**

Click off the Teabrewer spout cap and open the top

#### BREW

Pour hot water into the Teabrewer filter; brew 3-10 min, depending on the tea type

#### **SERVE**

Serve and enjoy premium organic tea, anytime, anywhere