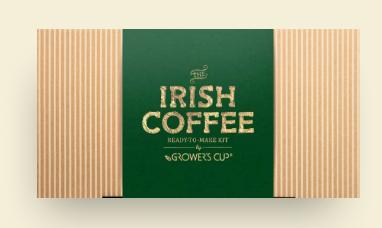

### THE IRISH KIT

- 5 Coffeebrewers containing ground specialty coffee from Brazil
- ✓ Tullamore D.E.W. 35 cl.
- ✓ 150 g brown sugar

We have carefully selected the best ingredients: the best Brazilian specialty coffee, and Tullamore D.E.W. Whisky and perfected our recipe for the best Irish Coffee there is in an easy to use DIY Irish coffee kit!