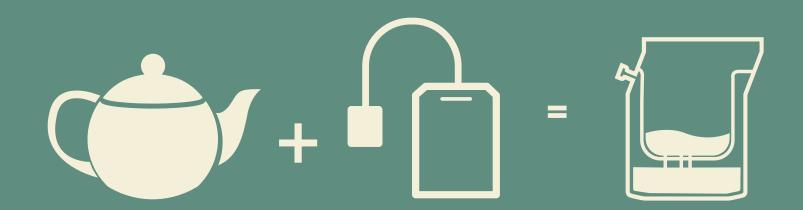

# THE TEABREWER

The teapot of tomorrow

Reinvent the way you experience premium loose leaf tea with the teabrewer.

#### **OPEN**

Click off the Teabrewer spout cap and open the top

#### BREW

Pour hot water into the Teabrewer filter; brew 3-10 min, depending on the tea type

#### **SERVE**

Serve and enjoy premium organic tea, anytime, anywhere