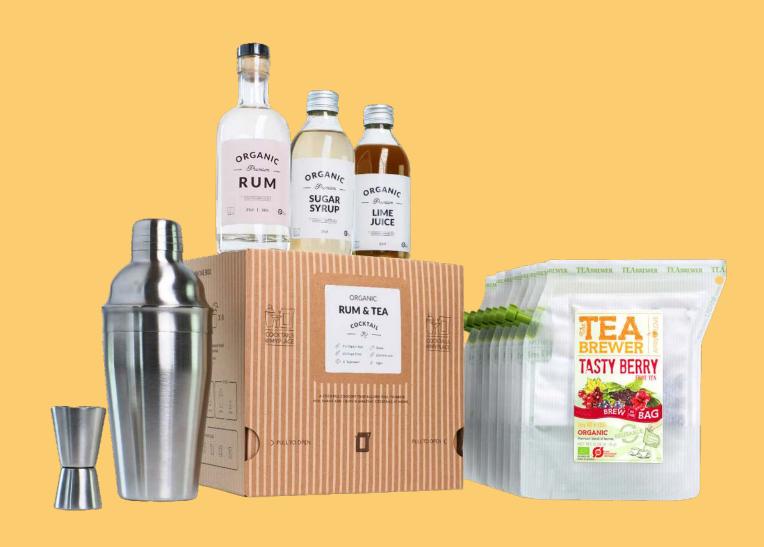

#### **RUM COCKTAIL KIT**

\* Cocktail part that the Sugar sirup and Lime bottles will not be delivered in the transparent bottles as shown, but in a new packaging.

- 8 Different natural and organic tea blends
- Shaker & jigger
- **✓** 25cl Lime juice
- ✓ Menu card

Mix and match teabrewer flavours with organic Rum, for the ultimate cocktail experience, tailored to your tastes.

\* Cocktail part that the Sugar sirup and Lime bottles will not be delivered in the transparent bottles as shown, but in a new packaging.