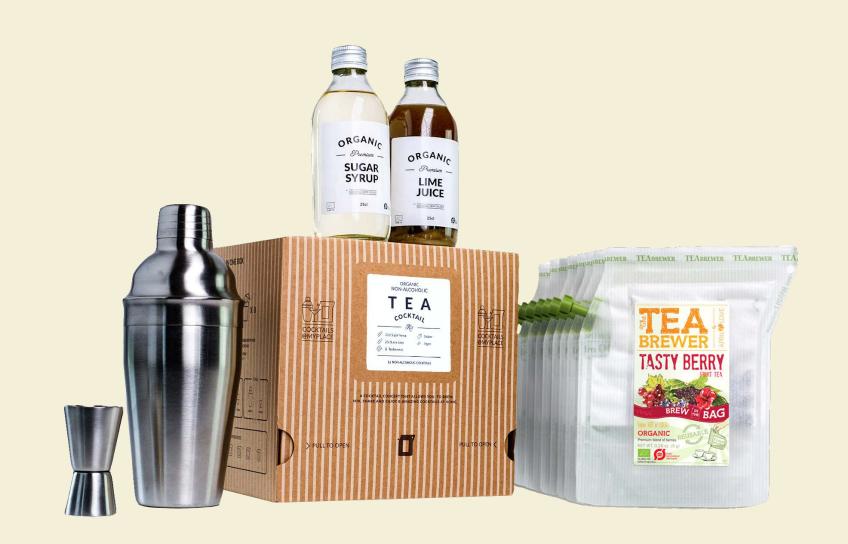

# NON-ALCOHOLIC COCKTAIL KIT

- 8 different natural and organic tea blends
- ✓ Shaker & jigger
- 25cl Lime juice
- 25cl Sugar syrup
- ✓ Menu card

Mix and match diverse Tea flavours with the lime juice and sugar syrup, for the ultimate mocktail experience, tailored to your tastes.

\* Cocktail part that the Sugar sirup and Lime bottles will not be delivered in the transparent bottles as shown, but in a new packaging.