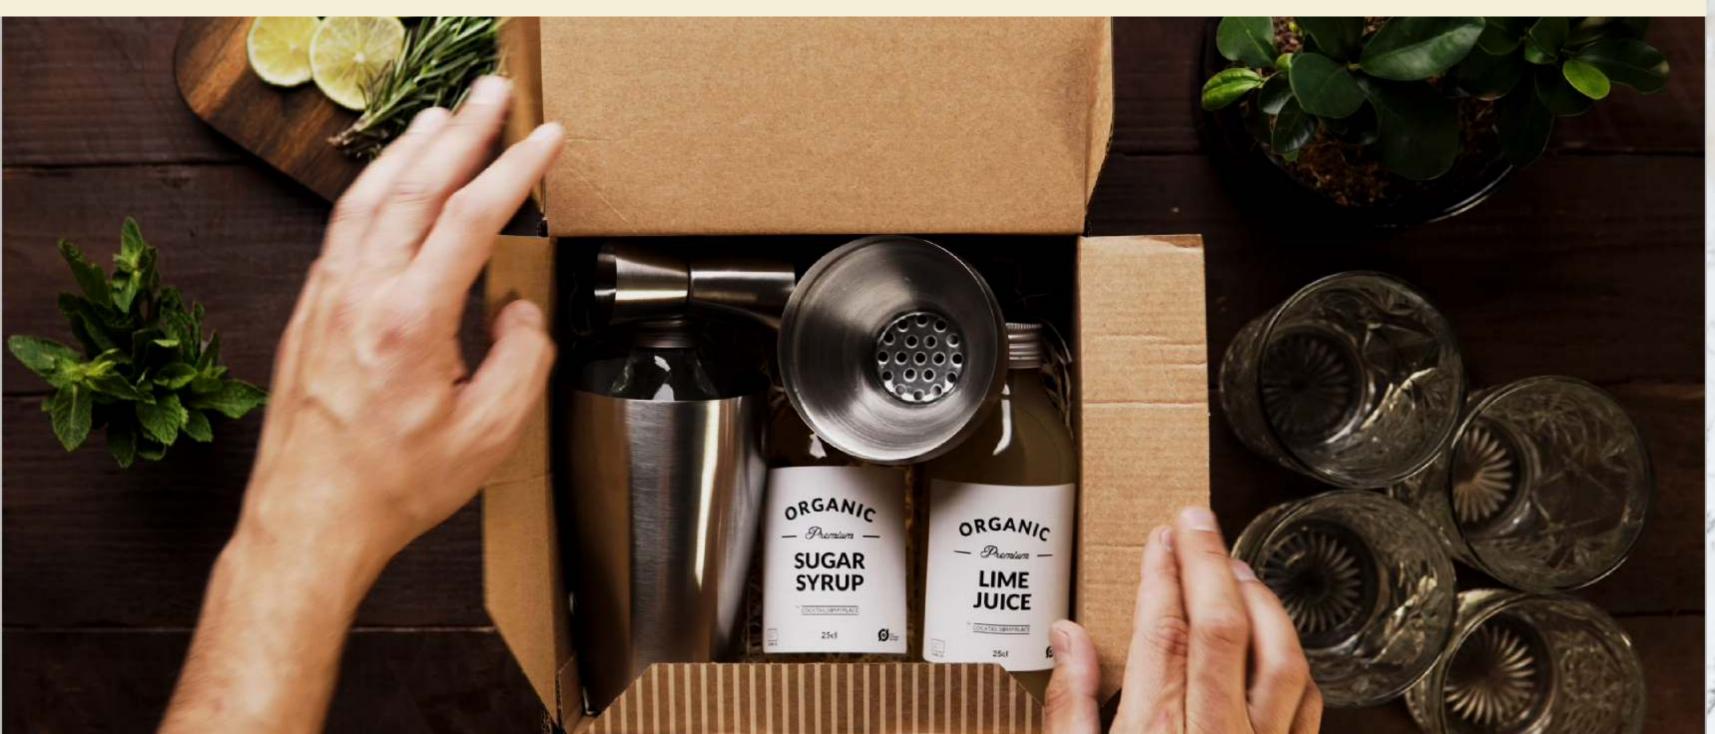

Mix and match diverse Teabrewer flavours with the alcoholic options for the ultimate cocktail experience, tailored to your tastes.

\* Cocktail part that the Sugar sirup and Lime bottles will not be delivered in the transparent bottles as shown, but in a new packaging.

\* Cocktail part that the Sugar sirup and Lime bottles will not be delivered in the transparent bottles as shown, but in a new packaging.