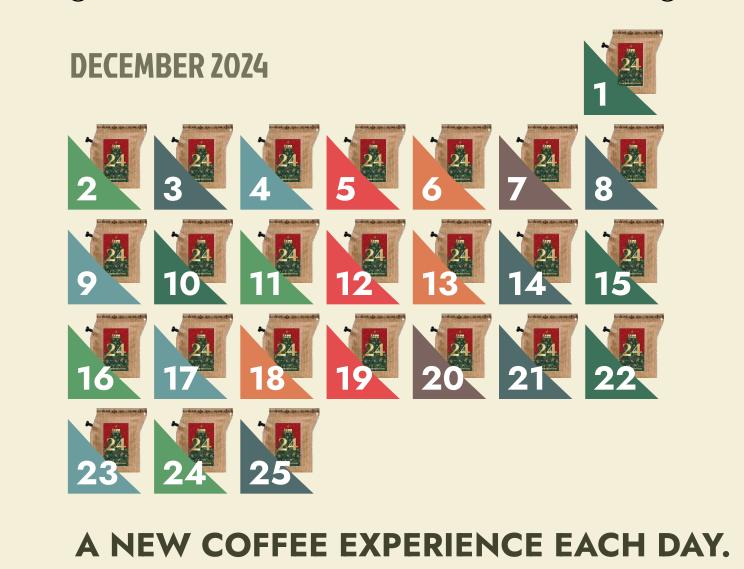

### THE COFFEEBREWER ADVENT CALENDAR

- 25 different Coffeebrewer assortment
- Coffeebrewer (brew-in-the-bag) innovation
- A different coffee origin every day leading up to Christmas
- Available in 3 different festive design sleeves

### **DECEMBER 2024**

A NEW COFFEE EXPERIENCE EACH DAY.