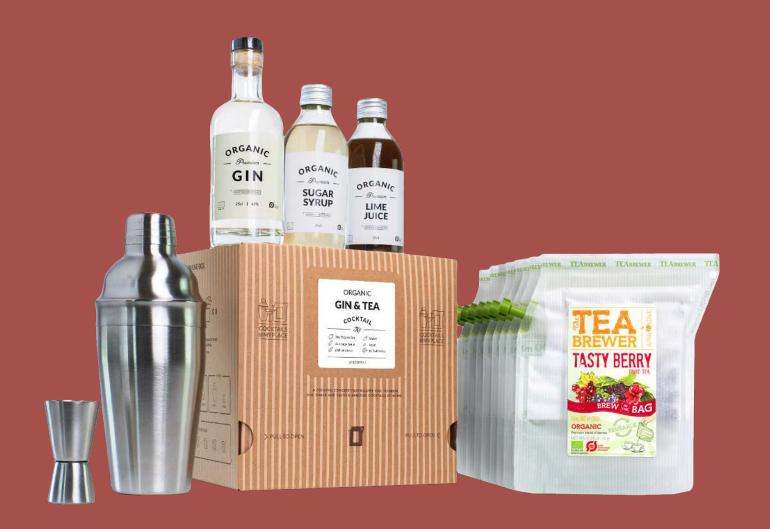

#### GIN COCKTAIL KIT

\* Cocktail part that the Sugar sirup and Lime bottles will not be delivered in the transparent bottles as shown, but in a new packaging.

- 8 Different natural and organic tea blends
- ✓ 25cl organic gin
- ✓ Shaker & jigger
- ✓ 25cl Lime juice
- ✓ 25cl Sugar syrup
- ✓ Menu card

Mix and match teabrewer flavours with organic Gin, for the ultimate cocktail experience, tailored to your tastes.