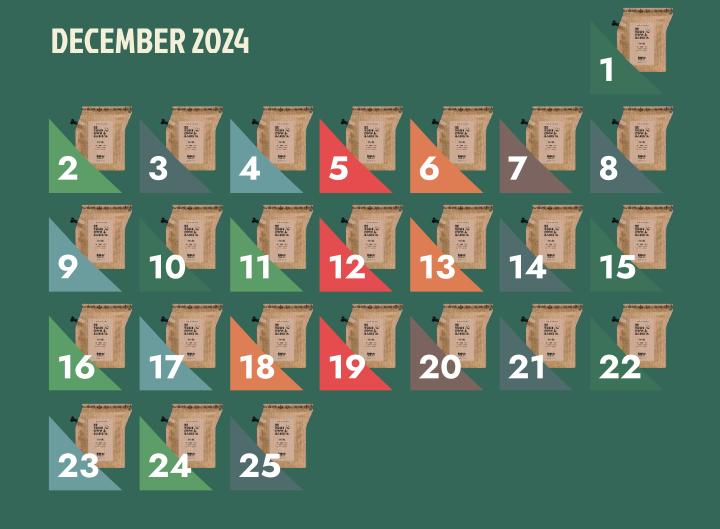

s unmatched.

#### **✓** Amazing value:

Unlike standard coffee pods that typically contain around 5 grams of regular coffee, each of our Coffeebrewers is generously packed with 21 grams of specialty coffee.

BREW IT AS YOU LIKE IT ANYTIME, ANYWHERE







Click off the
Coffeebrewer spout
cap and open the top

#### **BREW**

Pour hot water into the Coffeebrewer filter; brew 4-8 min



#### **SERVE**

Serve and enjoy premium specialty coffee, anytime, anywhere



### THE COFFEEBREWER ADVENT CALENDAR

- 25 different Coffeebrewer assortment
- Coffeebrewer (brew-in-the-bag) innovation
- A different coffee origin every day leading up to Christmas
- Available in 3 different festive design sleeves



# THE ORIGINAL COFFEEBREWER ADVENT CALENDAR







# THE PREMIUM COFFEEBREWER ADVENT CALENDAR







25 X DIFFERENT COFFEEBREWERS



### THE PREMIUM COFFEE BEAN ADVENT CALENDAR

- 25 different coffee bean taster pack experiences
- Up to 120 cups of coffee to share
- ✓ 66g innovative coffee bean day packs
- A different coffee origin every day leading up to Christmas

### **DECEMBER 2024**













































A NEW COFFEE EXPERIENCE EACH DAY.



#### THE TEABREWER ADVENT CALENDAR

- 25 different natural and organic loose leaf tea blends
- ▼ Teabrewer (brew-in-the-bag) innovation
- A unique tea origin every day leading up to Christmas

#### **DECEMBER 2024**













































A NEW TEA EXPERIENCE EACH DAY.

# MERRY CHRISTMAS COFFEEBREWER GIFT BOXES





- 5-7 Different specialty coffee origins
- Up to 28 Cups of coffee to share
- Availa