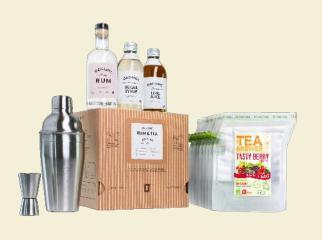

#### **RUM COCKTAIL KIT**

\* Cocktail part that the Sugar sirup and Lime bottles will not be delivered in the transparent bottles as shown, but in a new packaging.

- 8 Different natural and organic tea blends
- Shaker & jigger
- **✓** 25cl Lime juice
- ✓ Menu card

Mix and match teabrewer flavours with organic Rum, for the ultimate cocktail experience, tailored to your tastes.