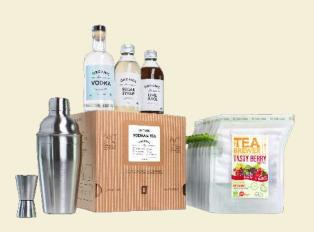

### **VODKA COCKTAIL KIT**

\* Cocktail part that the Sugar sirup and Lime bottles will not be delivered in the transparent bottles as shown, but in a new packaging.

- 8 Different natural and organic tea blends
- ✓ 25cl organic vodka
- ✓ Shaker & jigger
- ✓ 25cl Lime juice
- ✓ 25cl Sugar syrup
- ✓ Menu card

Mix and match teabrewer flavours with organic Vodka, for the ultimate cocktail experience, tailored to your tastes.