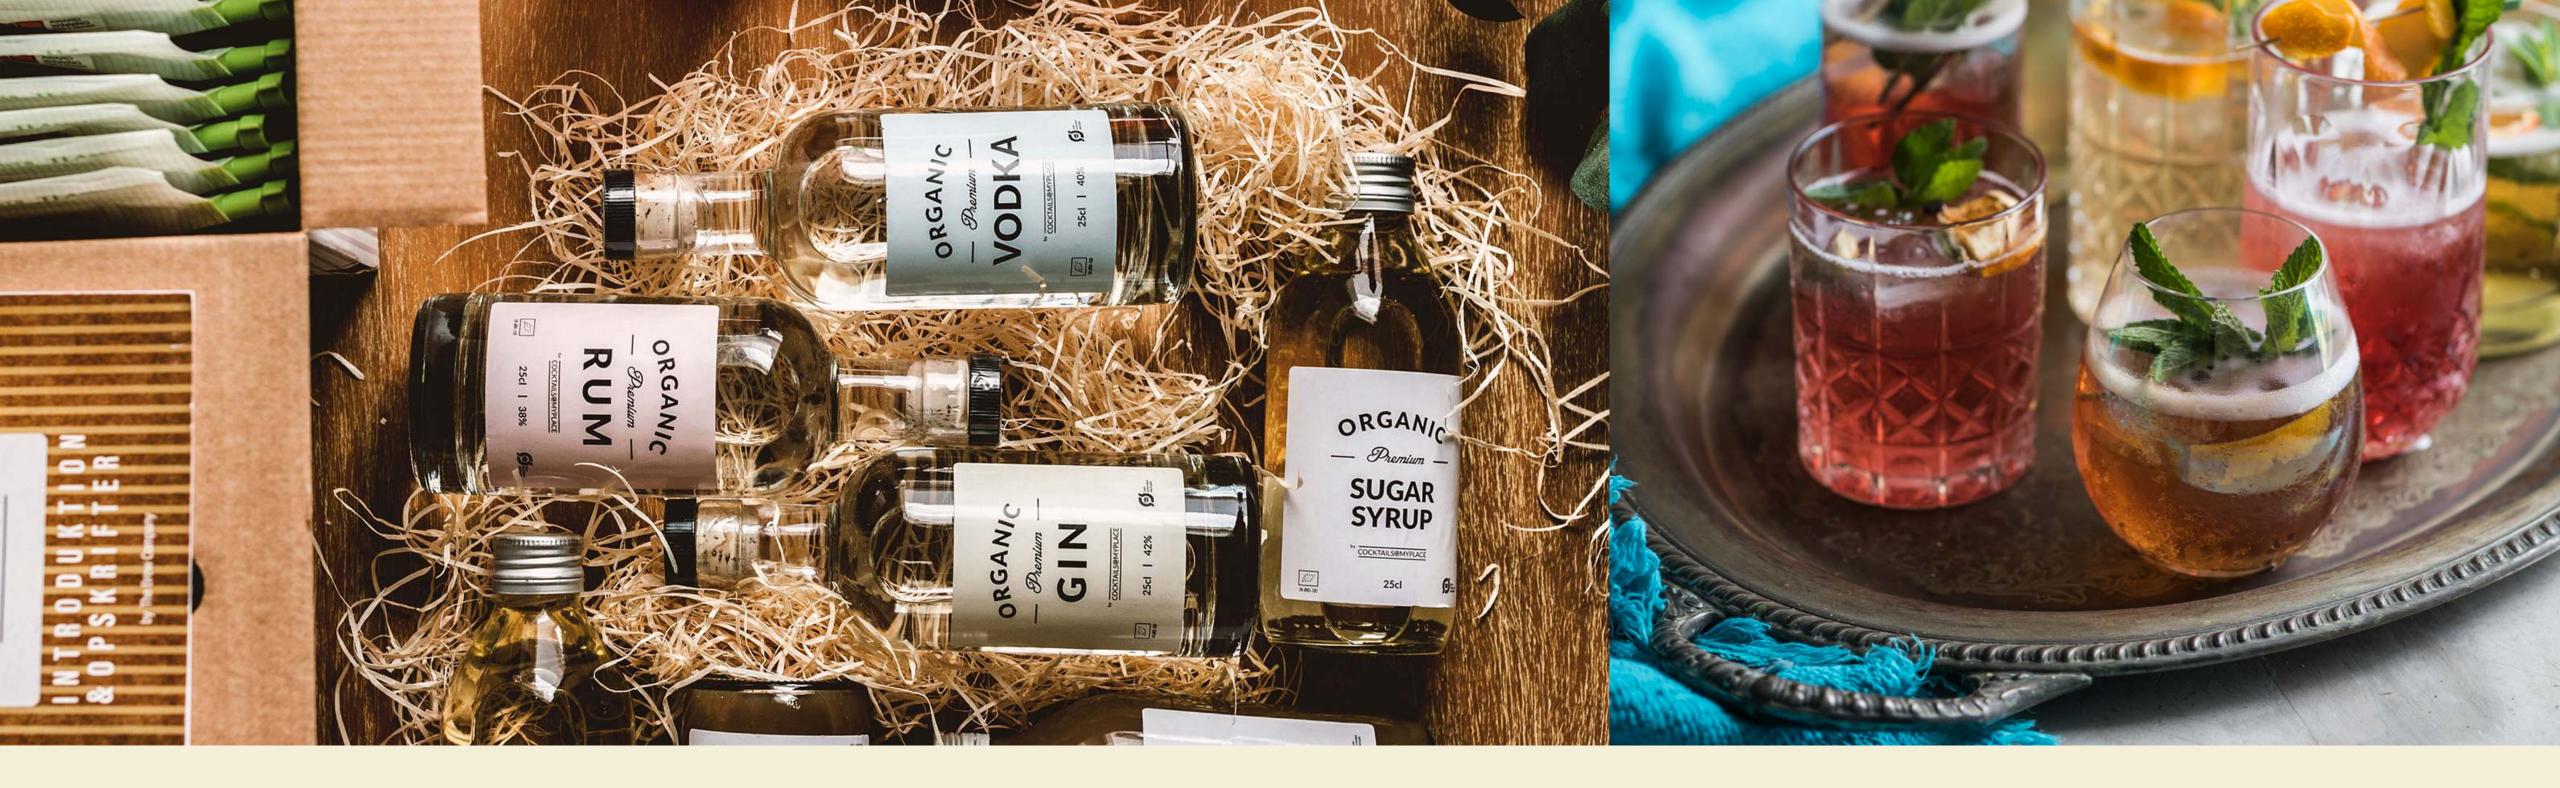

### **ULTIMATE COCKTAIL KIT**

- 16 different natural and organic tea blends, packaged in Teabrewers
- 25cl organic vodka + 25cl organic gin + 25cl organic rum
- Shaker & jigger
- **2** 25cl Lime juice
- ✓ Menu card

Mix and match diverse Teabrewer flavours with the alcoholic options for the ultimate cocktail experience, tailored to your tastes.

\* Cocktail part that the Sugar sirup and Lime bottles will not be delivered in the transparent bottles as shown, but in a new packaging.