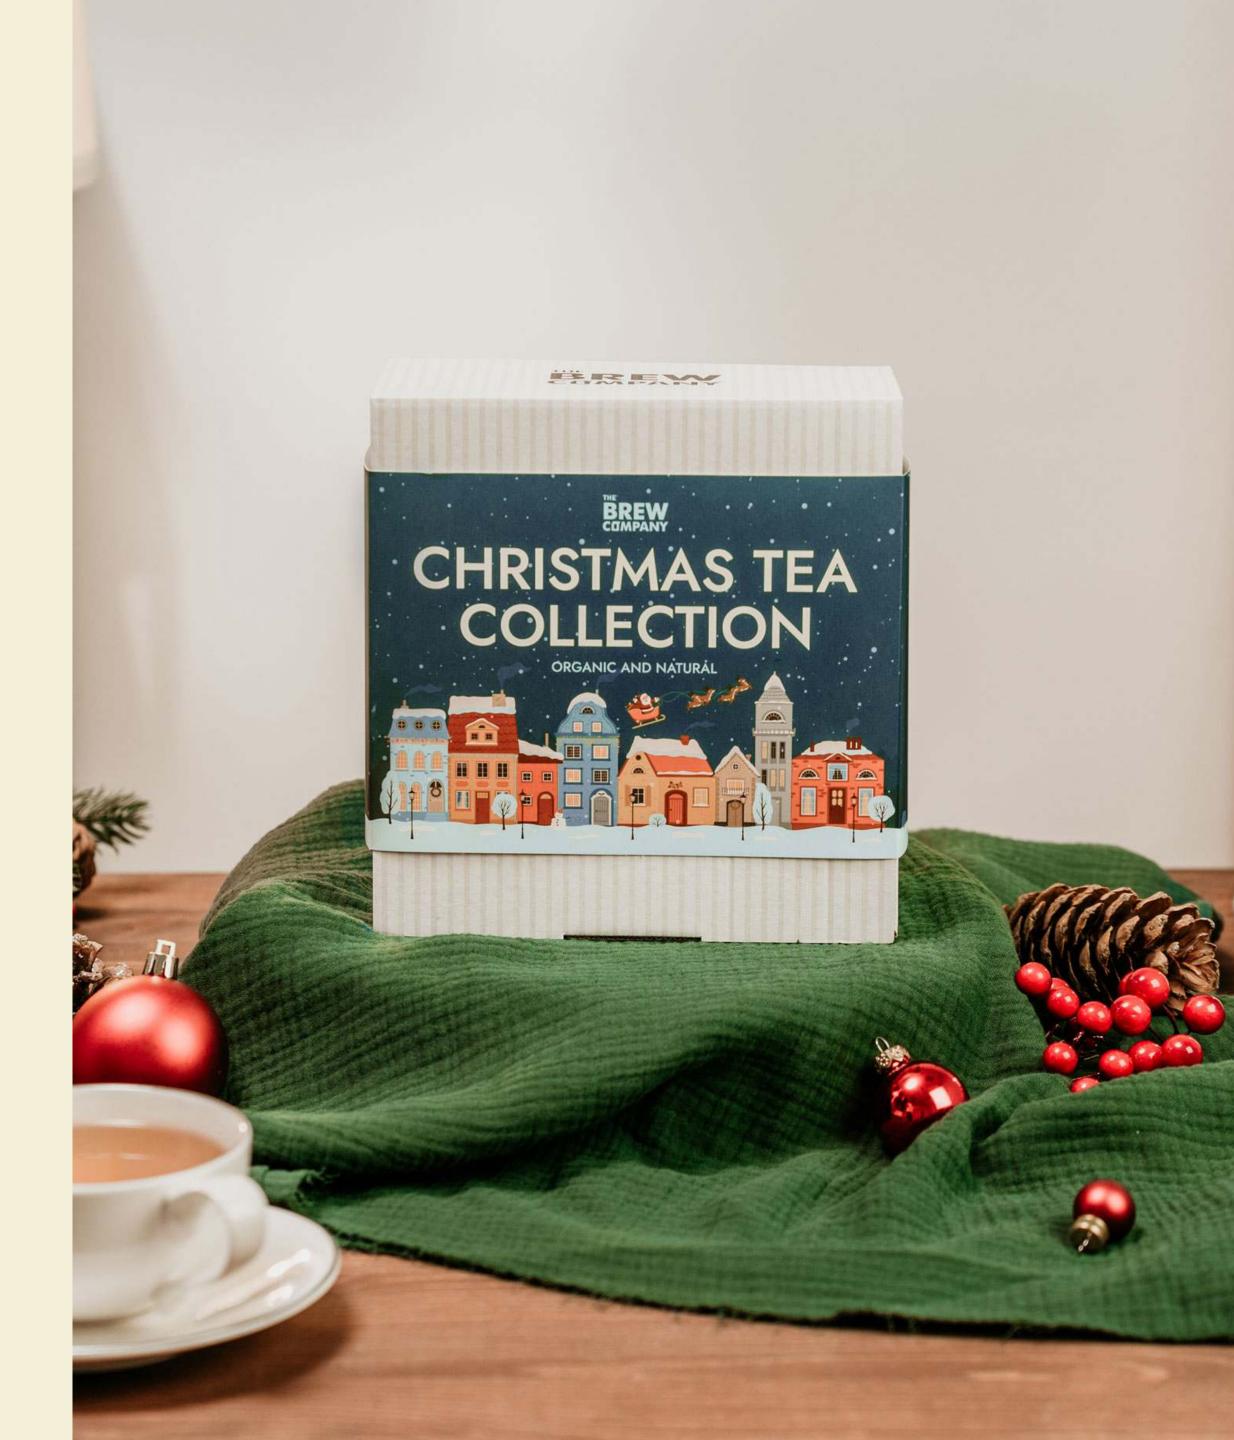

# THE CHRISTMAS TEA COLLECTION GIFT BOX

- ▼ 7 different natural and organic loose leaf tea blends
- ▼ Teabrewer (brew-in-the-bag) innovation
- ✓ Up to 21 cups of tea to share
- A unique tea origin every day