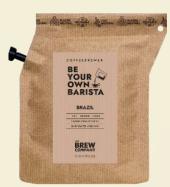

#### **☑** Exceptional infusion & extraction:

Our brewing process is designed to deliver an exceptional coffee infusion and extraction, resulting in a flavour experience that is unmatched.

#### **✓** Amazing value:

Unlike standard coffee pods that typically contain around 5 grams of regular coffee, each of our Coffeebrewers is generously packed with 21 grams of specialty coffee.

BREW IT AS YOU LIKE IT ANYTIME, ANYWHERE