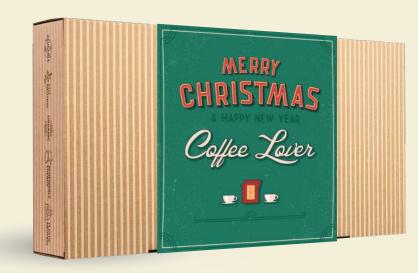

# MERRY CHRISTMAS COFFEEBREWER GIFT BOXES

- 5-7 Different specialty coffee origins
- Up to 28 Cups of coffee to share
- Available in different festive design sleeves

7 PCS
MERRY CHRISSTMAS RETRO

14 PCS
MERRY CHRISSTMAS RETRO

#### **MERRY CHRISTMAS FESTIVE**

10 PCS BOX

#### **MERRY CHRISSTMAS FESTIVE**

10 PCS BOX