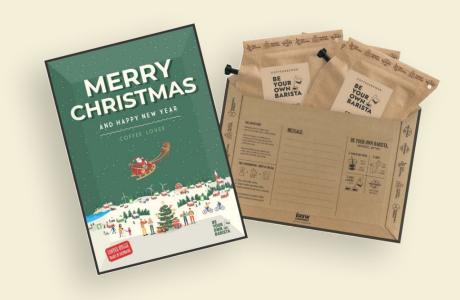

#### THE COFFEE & TEA CARDS

- A small Christmas gift you can send to your favourite coffee or tea lover directly in the post.
- Unique and diverse Christmas-themed card front designs, for both coffee and tea lovers
- Option to personalize with a message on the backside sticker

#### **AMAZING VALUE**

Each Coffee Greeting Card contains 3 Coffeebrewers, each containing 21 g of premium, pre-ground specialty coffee, hand-roasted at our own roastery.

#### **DIVERSE DESIGNS**

Choose from a wide selection of Christmas Coffee Cards, with inspiring winter holiday themed designs.

#### **CUSTOM MESSAGE**

Each card can be personalized with a message on the backside. You can either pen it yourself on the back or have it printed by us, through our digital personalization service.