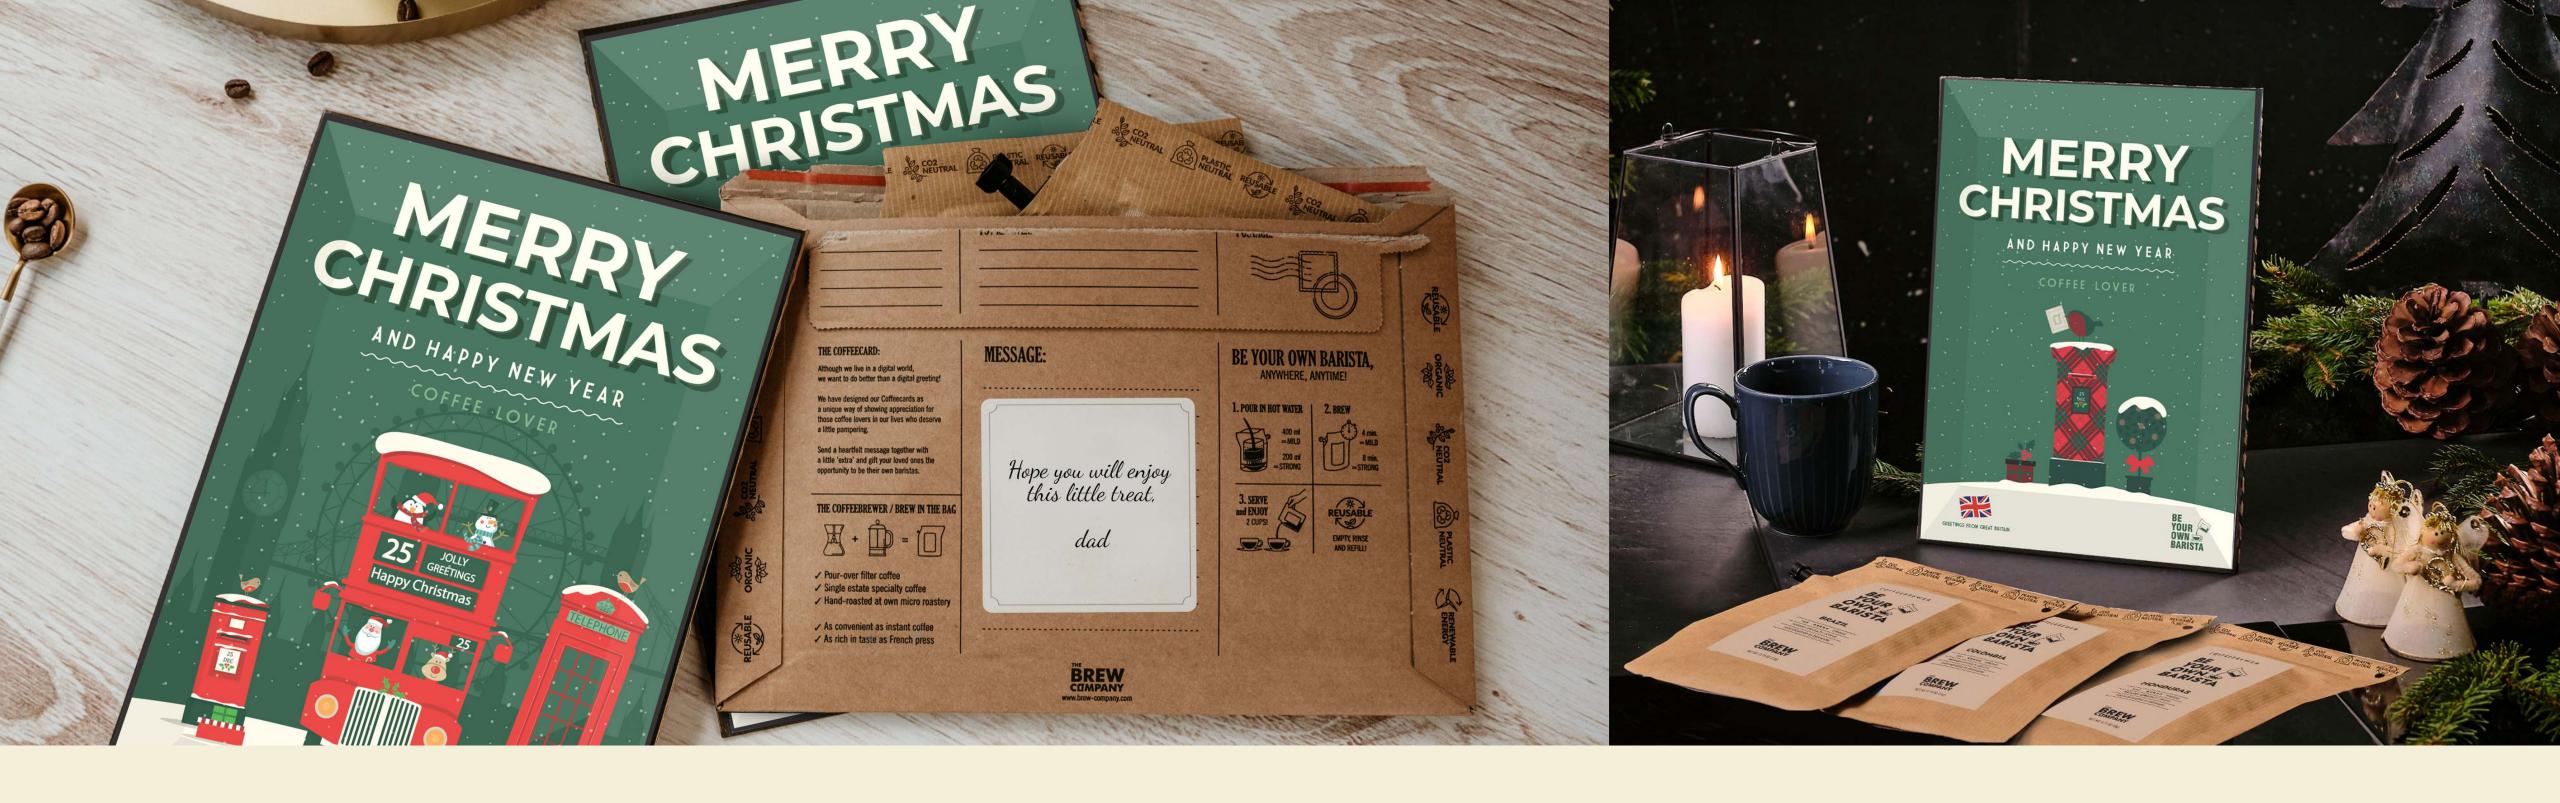

#### THE COFFEE & TEA CARDS

- A small Christmas gift you can send to your favourite coffee or tea lover directly in the post.
- Unique and diverse Christmas-themed card front designs, for both coffee and tea lovers
- Option to personalize with a message on the backside sticker

#### **AMAZING VALUE**

Each Coffee Greeting Card contains 3 Coffeebrewers, each containing 21 g of premium, pre-ground specialty coffee, hand-roasted at our own roastery.

#### **DIVERSE DESIGNS**

Choose from a wide selection of Christmas Coffee Cards, with inspiring winter holiday themed designs.

#### **CUSTOM MESSAGE**

Each card can be personalized with a message on the backside. You can either pen it yourself on the back or have it printed by us, through our digital personalization service.