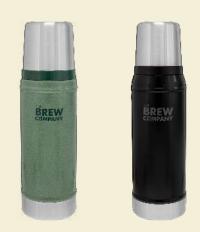

# YOUR GIFT BUNDLE COULD LOOK LIKETHIS

Any coffee gift box, available in multiple sleeve design variations, can be bundled with Stanley drinkware accessories, ranging from 0.35L to 0.47L cups or thermo bottles

#### STANLEY SMALL THERMO BOTTLES

MERRY

BREW