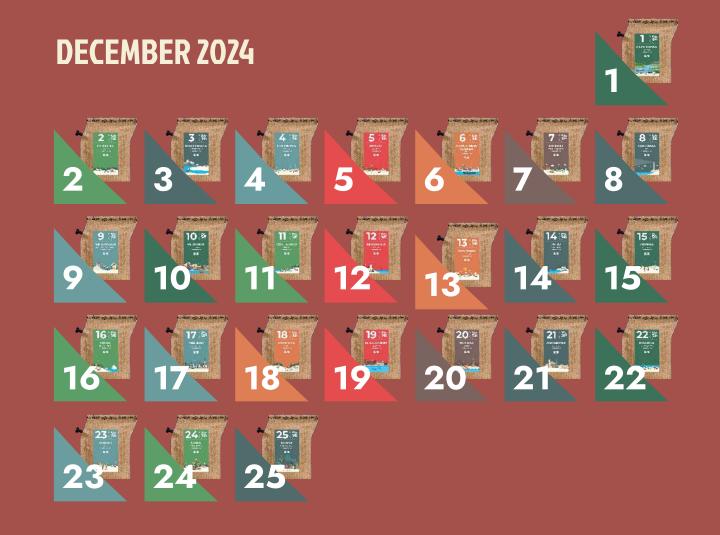

### THE COFFEEBREWER ADVENT CALENDAR

- 25 different Coffeebrewer assortment
- Coffeebrewer (brew-in-the-bag) innovation
- A different coffee origin every day leading up to Christmas
- Available in 3 different festive design sleeves

### **DECEMBER 2024**

A NEW COFFEE EXPERIENCE EACH DAY.