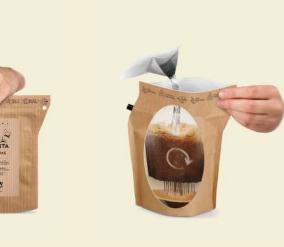

Click off the
Coffeebrewer spout
cap and open the top

#### **BREW**

Pour hot water into the Coffeebrewer filter; brew 4-8 min

#### **SERVE**

Serve and enjoy premium specialty coffee, anytime, anywhere