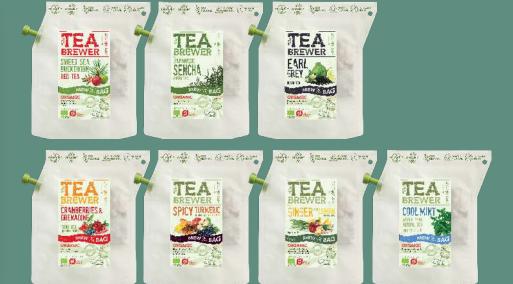

# THE TEABREWER

The teapot of tomorrow

Reinvent the way you experience premium loose leaf tea with the teabrewer.

### ✓ 100% natural and organic:

Sourced from the finest organic ingredients, our looseleaf tea blends are composed of high-quality tea leaves, herbs, and fruit bits to offer a diverse range of flavours.

### Amazing value:

Each brewer contains 3-9 grams of premium, natural and organic loose-leaf tea and fruit bit blends.