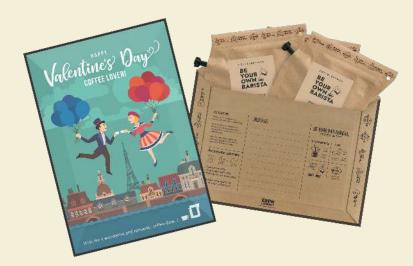

### **HAPPY VALENTINE'S DAY COFFEE CARDS**

**8 DIFFERENT DESIGNS** 

### THE COFFEE & TEA CARDS

- A small gift you can send to your favourite coffee or tea lover directly in the post.
- Unique and diverse holiday-themed front designs, for both coffee and tea lovers.
- Option to personalize with a message on the backside sticker.

### AMAZING VALUE

The Coffee or Tea Greeting Card includes 3 brewers, each containing either our premium, pre-ground specialty coffee or natural organic teas.

### **DIVERSE DESIGNS**

Choose from a wide selection of designs themed for special occasions and holidays.

### **CUSTOM MESSAGE**

Each card can be personalized with a message on the backside. You can either pen it yourself on the back or have it printed by us, through our digital personalization service.