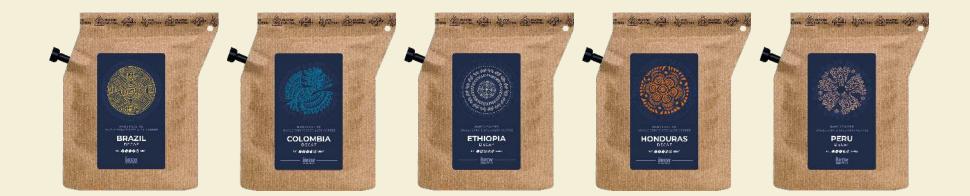

### WORLDS FINEST COFFEEBREWER GIFT BOXES

**7 PCS WORLDS FINEST** EAN: 5710129710722

- **5-7** Different coffeebrewer assortment
- ☑ Up to 50 cups of coffee to share
- Coffeebrewer (brew-in-the-bag) innovation
- Available in different design sleeves

### **SPECIALTY COFFEE BEAN TASTER BOX**

- ✓ 5-7 Different specialty coffee bean assortment
- ✓ Up to 225 cups of coffee to share
- Premium speciality coffee beans

**7 PCS BOX** EAN: 5710129712641

**14 PCS BOX** EAN: 5710129712658