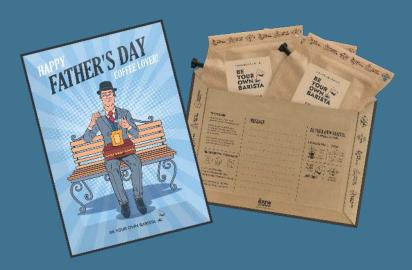

### HAPPY FATHER'S DAY **COFFEE CARDS**

**4 DIFFERENT DESIGNS** 

### THE COFFEE & TEA CARDS

- A small gift you can send to your favourite coffee or tea lover directly in the post.
- Unique and diverse holiday-themed front designs, for both coffee and tea lovers.
- Option to personalize with a message on the backside sticker.

### AMAZING VALUE

The Coffee or Tea Greeting Card includes 3 brewers, each containing either our premium, pre-ground specialty coffee or natural organic teas.