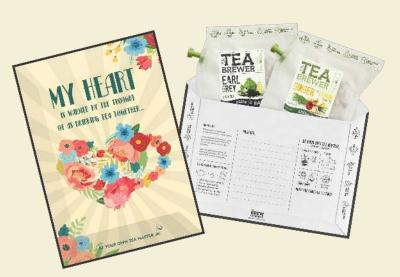

### **HAPPY BIRTHDAY TEA CARDS**

**7 DIFFERENT DESIGNS** 

### THE COFFEE & TEA CARDS

- A small gift you can send to your favourite coffee or tea lover directly in the post.
- Unique and diverse holiday-themed front designs, for both coffee and tea lovers.
- Option to personalize with a message on the backside sticker.

### AMAZING VALUE

The Coffee or Tea Greeting Card includes 3 brewers, each containing either our premium, pre-ground specialty coffee or natural organic teas.