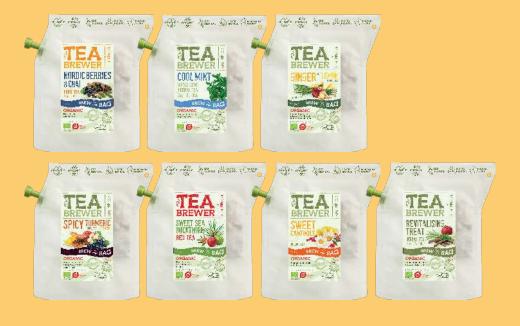

### **ORGANIC TEA GIFT BOX**

7 PCS BOX EAN: 5710129710067

> Gift your loved ones the ultimate tea indulgence with the Organic Tea collection Gift box. Our innovative Teabrewer gift sets offer 7 premium, organic and natural tea blends, and the unique opportunity to taste a world of flavour and elevate your daily tea rituals.

### FRUIT TEA GIFT BOX

7 PCS BOX EAN: 5710129710081