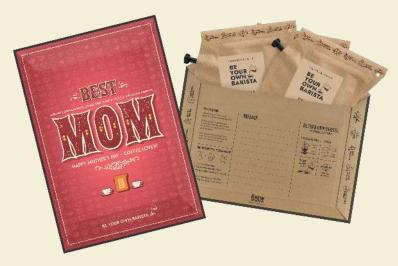

### **BEST MOM COFFEEBREWER GIFT BOXES**

### THE COFFEE & TEA CARDS

- A small gift you can send to your favourite coffee or tea lover directly in the post.
- Unique and diverse holiday-themed front designs, for both coffee and tea lovers.
- Option to personalize with a message on the backside sticker.

### AMAZING VALUE

The Coffee or Tea Greeting Card includes 3 brewers, each containing either our premium, pre-ground specialty coffee or natural organic teas.