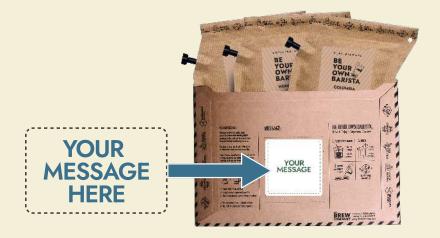

### **CUSTOM MESSAGE**

Each card can be personalized with a message on the backside. You can either pen it yourself on the back or have it printed by us, through our digital personalization service.