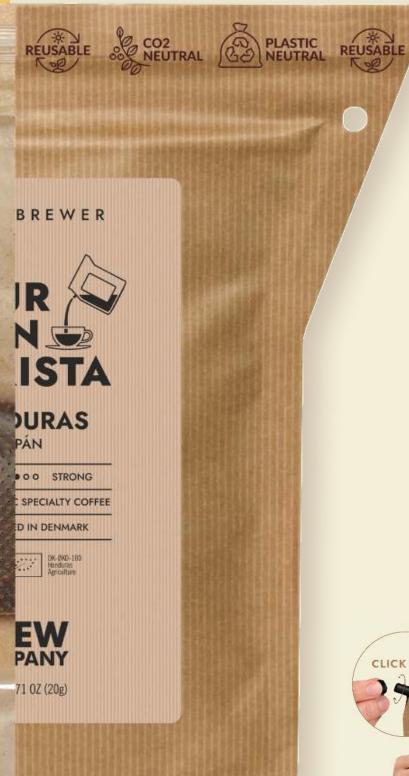

## **THE COFFEEBREWER** Innovation

### Hybrid between the french press & the pour-over!

### Exceptional infusion & extraction:

Our brewing process is designed to deliver an exceptional infusion and extraction, resulting in a flavour experience that is unmatched.

### Amazing value:

Unlike standard coffee pods that typically contain around 5 grams of regular coffee, each of our brewers is generously packed with 20+ grams of specialty coffee.