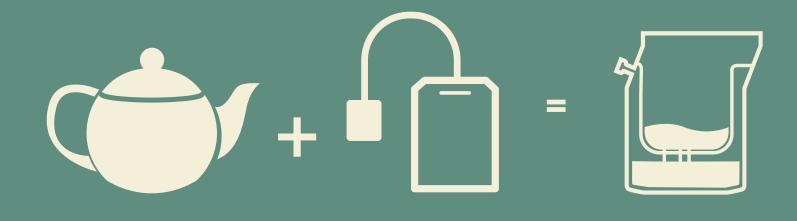

## **THE COFFEEBREWER** Innovation

### Hybrid between the french press & the pour-over!

### Exceptional infusion & extraction:

Our brewing process is designed to deliver an exceptional infusion and extraction, resulting in a flavour experience that is unmatched.

### Amazing value:

Unlike standard coffee pods that typically contain around 5 grams of regular coffee, each of our brewers is generously packed with 20+ grams of specialty coffee.