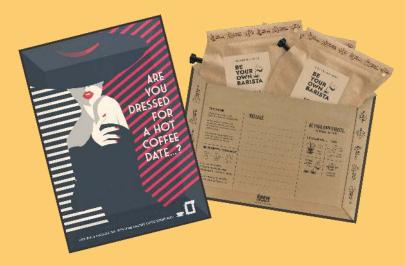

### **FASHION COFFEE** CARDS

**6 DIFFERENT DESIGNS** 

### THE COFFEE & TEA CARDS

- A small gift you can send to your favourite coffee or tea lover directly in the post.
- Unique and diverse holiday-themed front designs, for both coffee and tea lovers.
- Option to personalize with a message on the backside sticker.

### AMAZING VALUE

The Coffee or Tea Greeting Card includes 3 brewers, each containing either our premium, pre-ground specialty coffee or natural organic teas.

### **DIVERSE DESIGNS**

Choose from a wide selection of designs themed for special occasions and holidays.

### **CUSTOM MESSAGE**

Each card can be personalized with a message on the backside. You can either pen it yourself on the back or have it printed by us, through our digital personalization service.