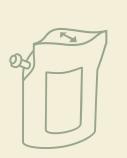

### **BREW IT AS YOU LIKE IT** ANYTIME, ANYWHERE

OPEN

Click off the Coffeebrewer spout cap and open the top

specialty coffee, anytime,