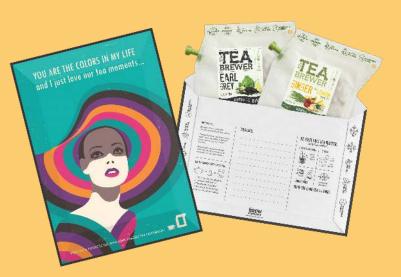

#### **FASHION TEA** CARDS

**3 DIFFERENT DESIGNS** 

### THE COFFEE & TEA CARDS

- A small gift you can send to your favourite coffee or tea lover directly in the post.
- Unique and diverse holiday-themed front designs, for both coffee and tea lovers.
- Option to personalize with a message on the backside sticker.

### AMAZING VALUE

The Coffee or Tea Greeting Card includes 3 brewers, each containing either our premium, pre-ground specialty coffee or natural organic teas.

### **DIVERSE DESIGNS**

Choose from a wide selection of designs themed for special occasions and holidays.

### **CUSTOM MESSAGE**

Each card can be personalized with a message on the backside. You can either pen it yourself on the back or have it printed by us, through our digital personalization service.