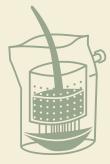

### **BREW IT AS YOU LIKE IT** ANYTIME, ANYWHERE

OPEN

Click off the Coffeebrewer spout cap and open the top

specialty coffee, anytime,