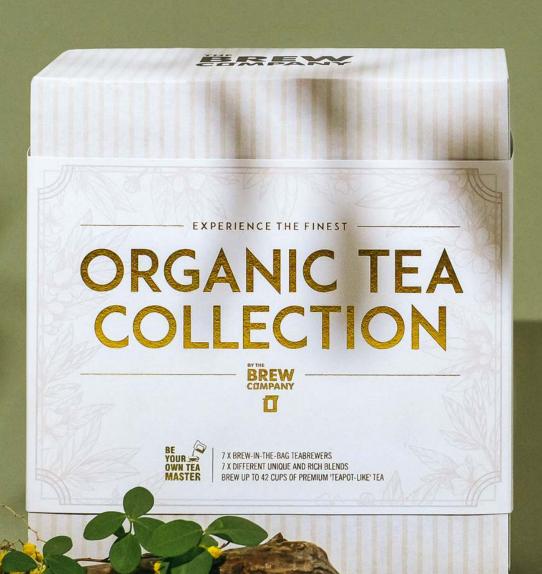

### **ORGANIC TEA GIFT BOX**

7 PCS BOX EAN: 5710129710067

> Gift your loved ones the ultimate tea indulgence with the Organic Tea collection Gift box. Our innovative Teabrewer gift sets offer 7 premium, organic and natural tea blends, and the unique opportunity to taste a world of flavour and elevate your daily tea rituals.