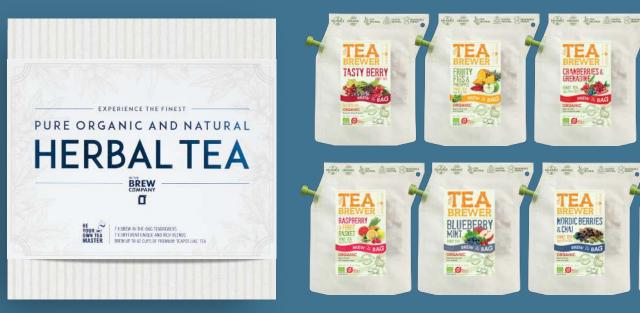

### **ORGANIC TEA GIFT BOX**

7 PCS BOX EAN: 5710129710067

> Gift your loved ones the ultimate tea indulgence with the Organic Tea collection Gift box. Our innovative Teabrewer gift sets offer 7 premium, organic and natural tea blends, and the unique opportunity to taste a world of flavour and elevate your daily tea rituals.

### FRUIT TEA GIFT BOX

7 PCS BOX EAN: 5710129710081