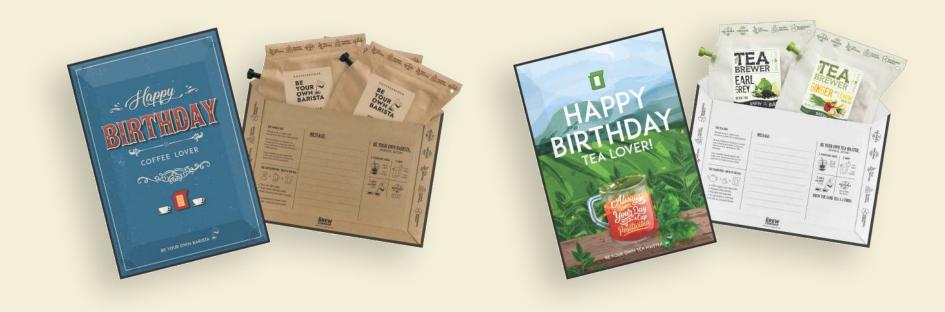

### THE COFFEE & TEA CARDS

- A small gift you can send to your favourite coffee or tea lover directly in the post.
- Unique and diverse holiday-themed front designs, for both coffee and tea lovers.
- Option to personalize with a message on the backside sticker.

### AMAZING VALUE

The Coffee or Tea Greeting Card includes 3 brewers, each containing either our premium, pre-ground specialty coffee or natural organic teas.

### **DIVERSE DESIGNS**

Choose from a wide selection of designs themed for special occasions and holidays.

### **CUSTOM MESSAGE**

Each card can be personalized with a message on the backside. You can either pen it yourself on the back or have it printed by us, through our digital personalization service.