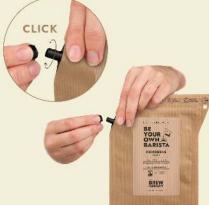

### **BREW IT AS YOU LIKE IT** ANYTIME, ANYWHERE

OPEN

Click off the Coffeebrewer spout cap and open the top

specialty coffee, anytime,