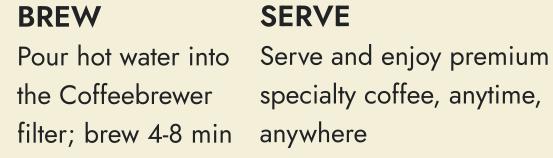

### **BREW IT AS YOU LIKE IT** ANYTIME, ANYWHERE

OPEN

Click off the Coffeebrewer spout cap and open the top

specialty coffee, anytime,