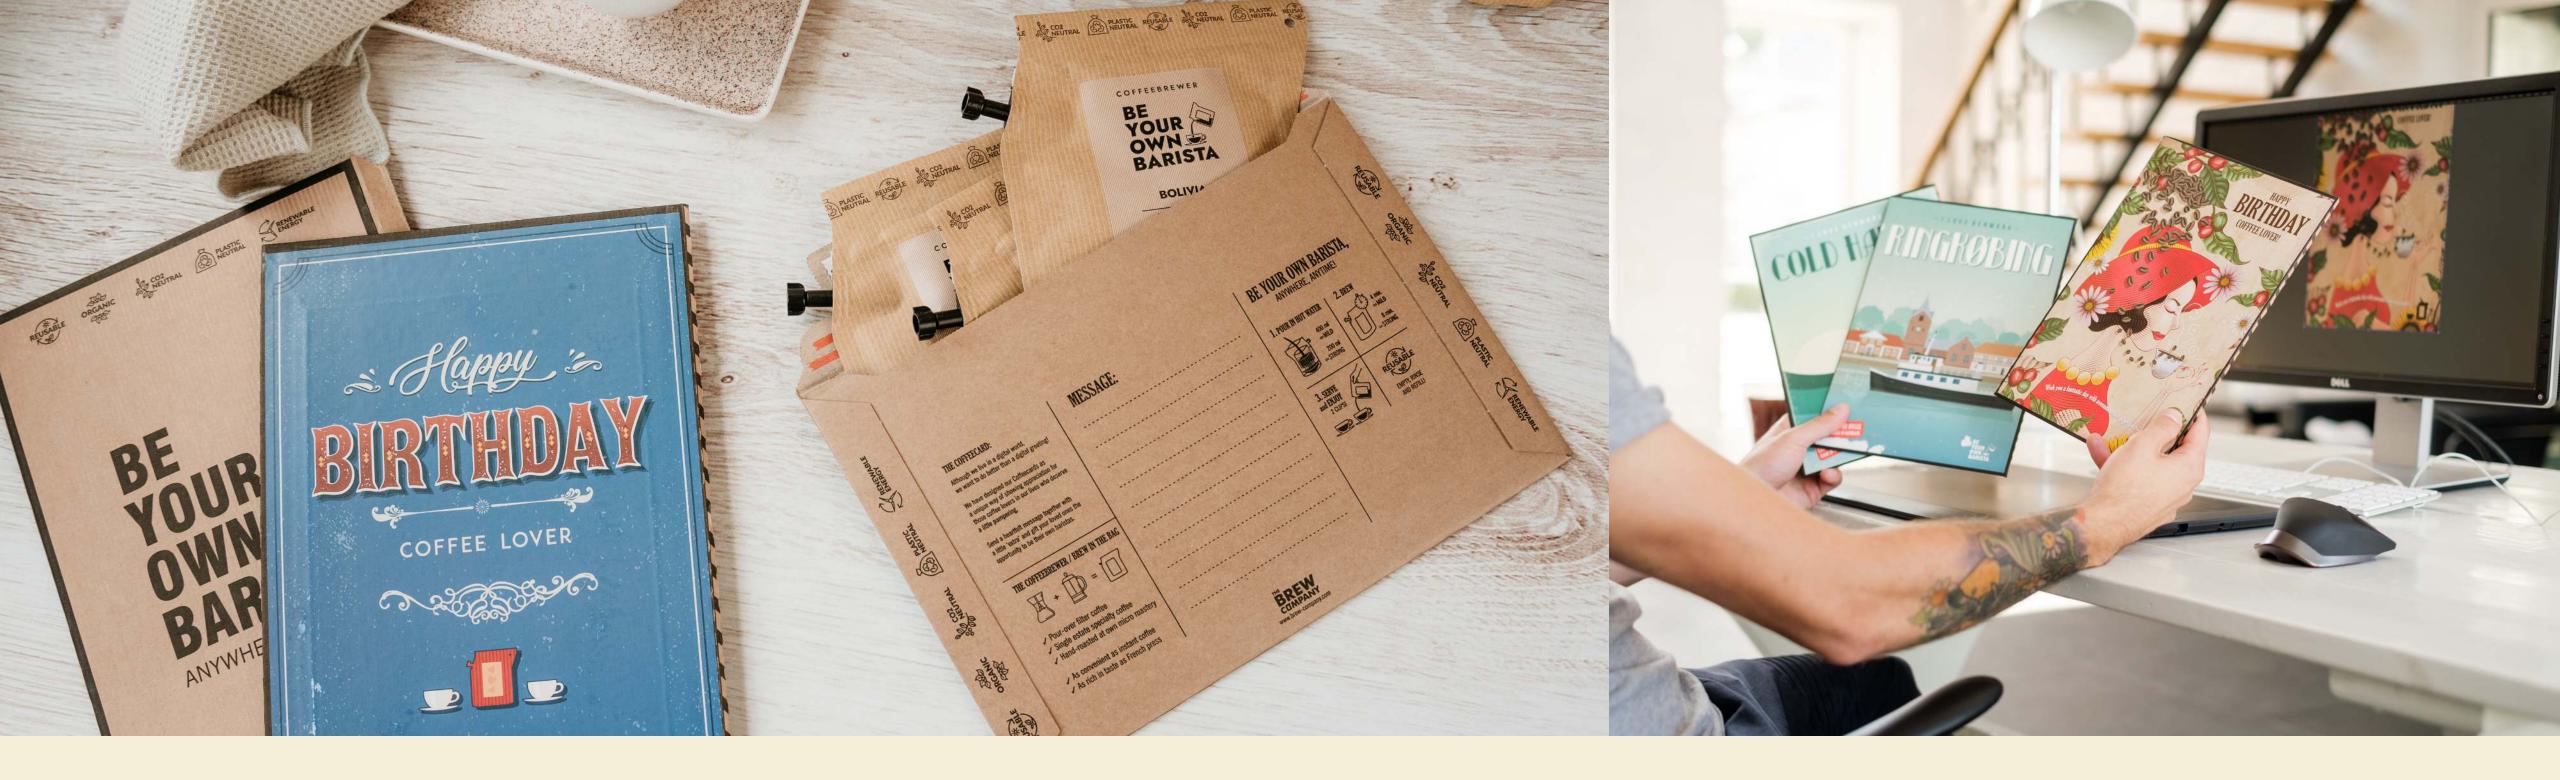

### THE COFFEE & TEA CARDS

- A small gift you can send to your favourite coffee or tea lover directly in the post.
- Unique and diverse holiday-themed front designs, for both coffee and tea lovers.
- Option to personalize with a message on the backside sticker.

### AMAZING VALUE

The Coffee or Tea Greeting Card includes 3 brewers, each containing either our premium, pre-ground specialty coffee or natural organic teas.

### **DIVERSE DESIGNS**

Choose from a wide selection of designs themed for special occasions and holidays.

### **CUSTOM MESSAGE**

Each card can be personalized with a message on the backside. You can either pen it yourself on the back or have it printed by us, through our digital personalization service.

#### **GREETINGS FROM DENMARK COFFEE CARDS**

**13 DIFFERENT DESIGNS** 