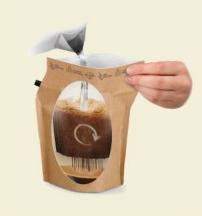

### **BREW IT AS YOU LIKE IT** ANYTIME, ANYWHERE

OPEN

Click off the Coffeebrewer spout cap and open the top

specialty coffee, anytime,