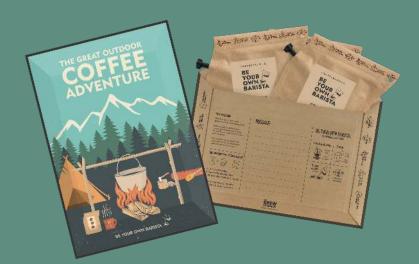

### **OUTDOORS COFFEE CARDS**

**9 DIFFERENT DESIGNS** 

### THE COFFEE & TEA CARDS

- A small gift you can send to your favourite coffee or tea lover directly in the post.
- Unique and diverse holiday-themed front designs, for both coffee and tea lovers.
- Option to personalize with a message on the backside sticker.

### AMAZING VALUE

The Coffee or Tea Greeting Card includes 3 brewers, each containing either our premium, pre-ground specialty coffee or natural organic teas.