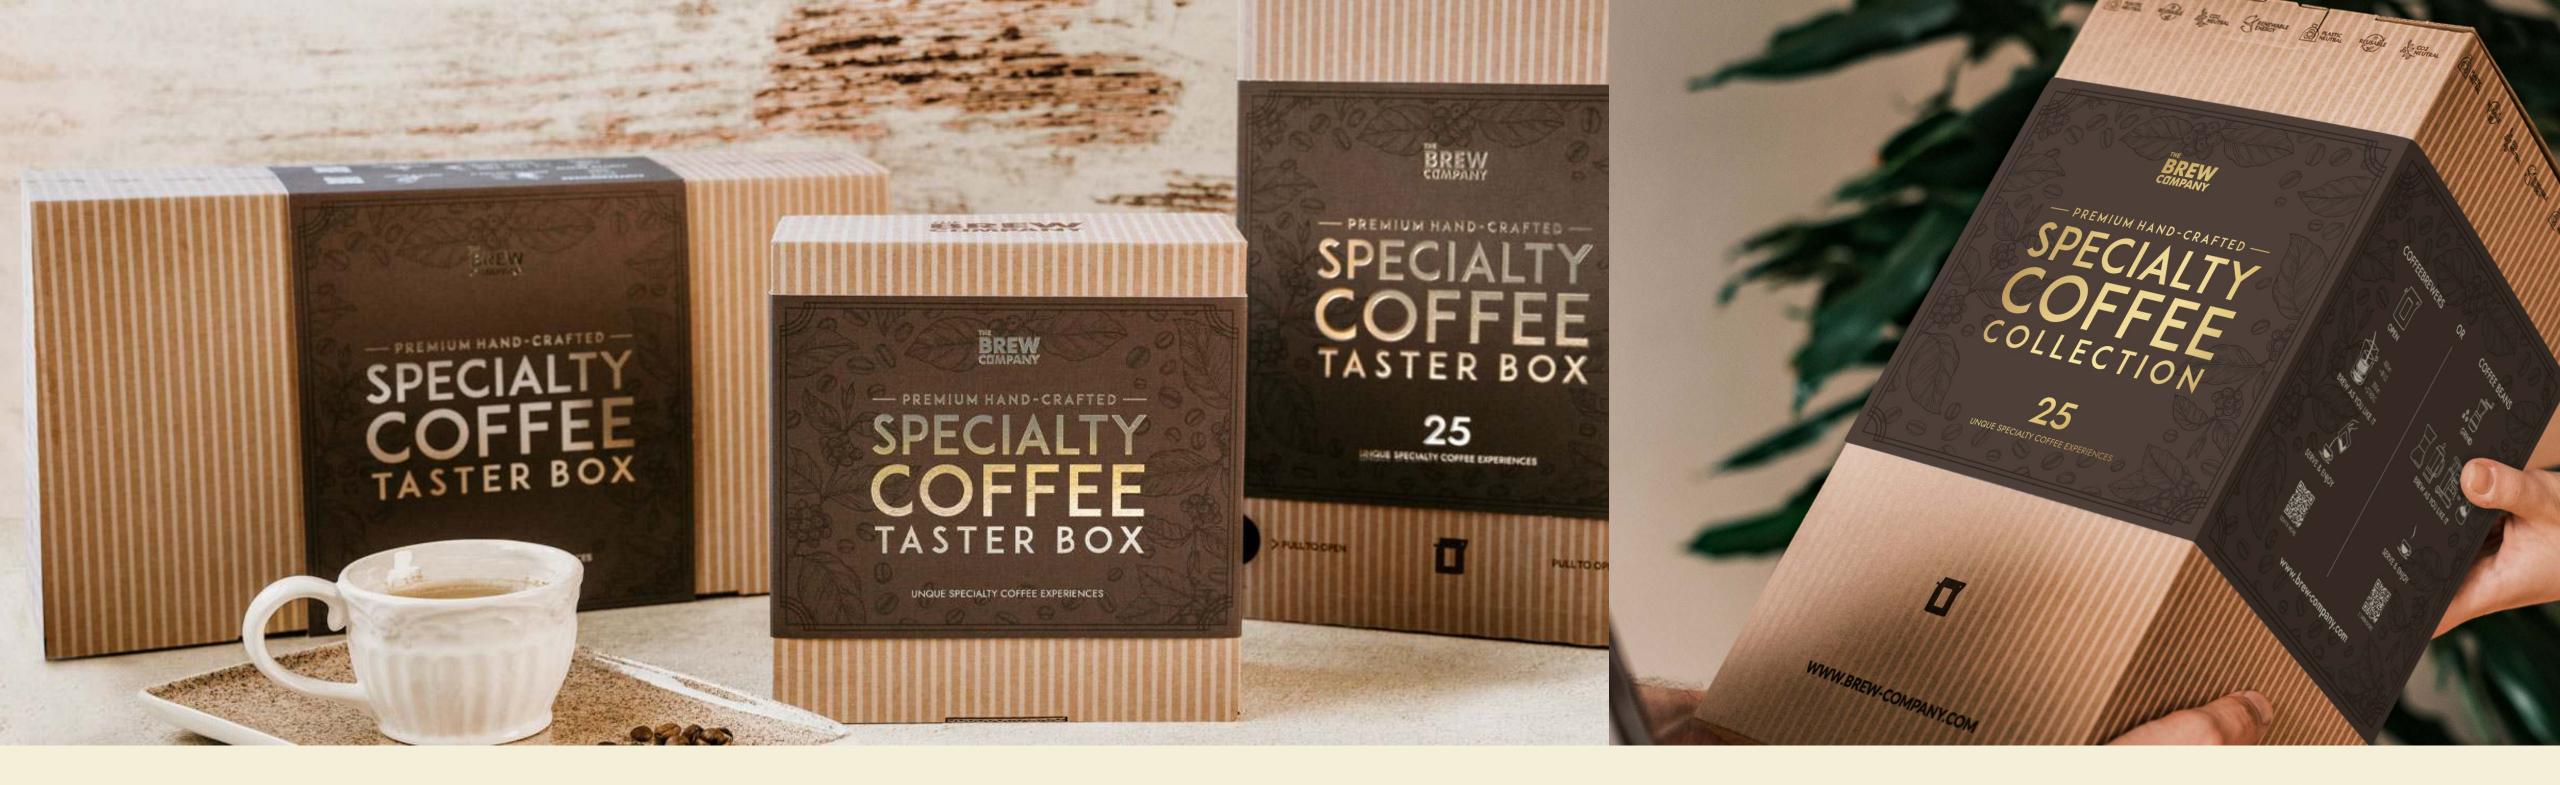

### **SPECIALTY COFFEE BEAN TASTER BOX**

- ✓ 5-7 Different specialty coffee bean assortment
- ✓ Up to 225 cups of coffee to share
- Premium speciality coffee beans

**7 PCS BOX** EAN: 5710129712641

**14 PCS BOX** EAN: 5710129712658

### **SPECIALTY COFFEEBREWER TASTER BOX**

- **5-7** Different coffeebrewer assortment
- ✓ Up to 50 cups of coffee to share
- Coffeebrewer (brew-in-the-bag) innovation

**7 PCS BOX** EAN: 5710129712665

**25 PCS BOX** EAN: 5710129712733