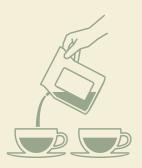

### BREW IT AS YOU LIKE IT ANYTIME, ANYWHERE

OPEN Click off the Teabrewer spout cap and open the top

BREW

Pour hot water into the Teabrewer filter; brew 3-10 min, depending on the tea type

SERVE

Serve and enjoy premium organic tea, anytime, anywhere