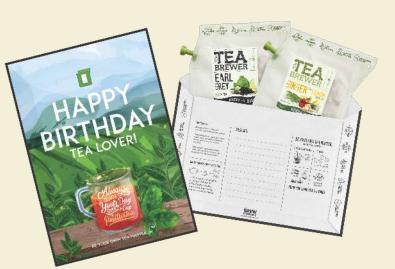

### **HAPPY BIRTHDAY TEA CARDS**

**7 DIFFERENT DESIGNS** 

### THE COFFEE & TEA CARDS

- A small gift you can send to your favourite coffee or tea lover directly in the post.
- Unique and diverse holiday-themed front designs, for both coffee and tea lovers.
- Option to personalize with a message on the backside sticker.

### AMAZING VALUE

The Coffee or Tea Greeting Card includes 3 brewers, each containing either our premium, pre-ground specialty coffee or natural organic teas.

### **DIVERSE DESIGNS**

Choose from a wide selection of designs themed for special occasions and holidays.

### **CUSTOM MESSAGE**

Each card can be personalized with a message on the backside. You can either pen it yourself on the back or have it printed by us, through our digital personalization service.