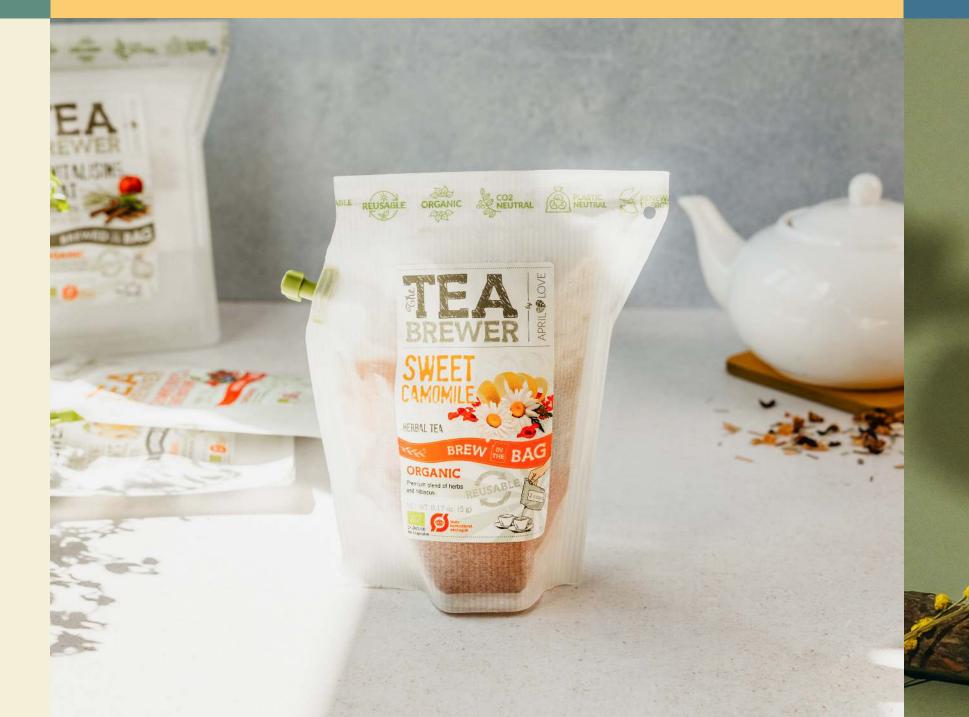

# THE TEABREWER

The teapot of tomorrow

Reinvent the way you experience premium loose leaf tea with the teabrewer.

### ✓ 100% natural and organic:

Sourced from the finest organic ingredients, our looseleaf tea blends are composed of high-quality tea leaves, herbs, and fruit bits to offer a diverse range of flavours.

### Amazing value:

Each brewer contains 3-9 grams of premium, natural and organic loose-leaf tea and fruit bit blends.