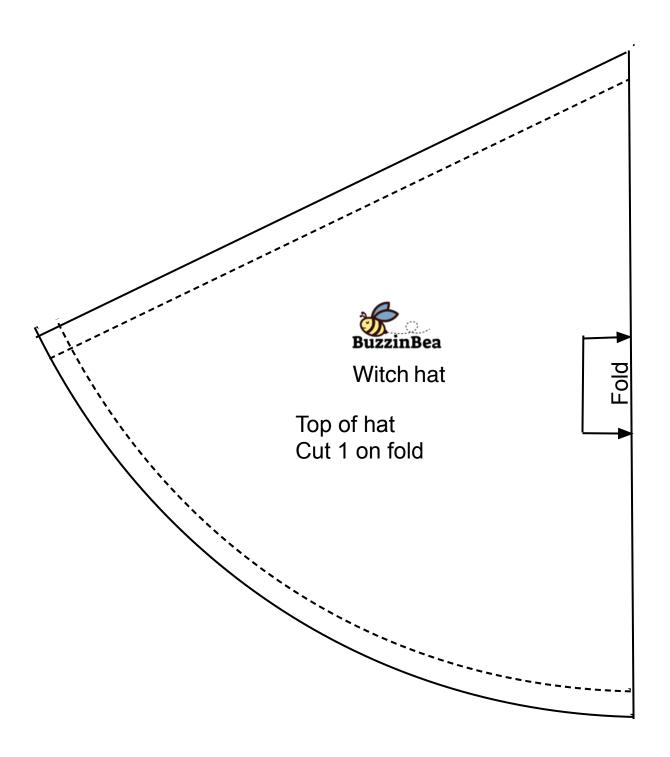

## **SEWING INSTRUCTIONS:**

- 1. Pin or trace the patterns on a black premium felt paper. Cut out your pattern pieces.
- 2. You now should have two pieces like these. Fold the cone piece in half and sew.