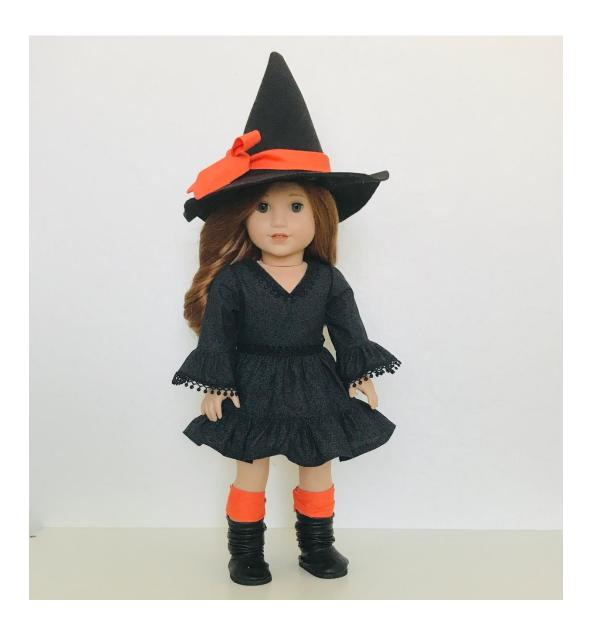

## Witch Hat - Made to Fit 18" Dolls such as American Girl

The dress was made using the  $\underline{\text{Primrose Dress Pattern}}.$ 