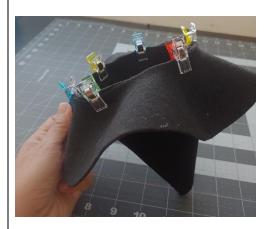

- $3. \ \ \, \text{Turn the cone to the right side}.$
- 4. Pin or clip the cone to the brim of the hat as shown in this photo. Sew all around to connect the two together.

5. The hat is now finished.

©2022 BuzzinBea