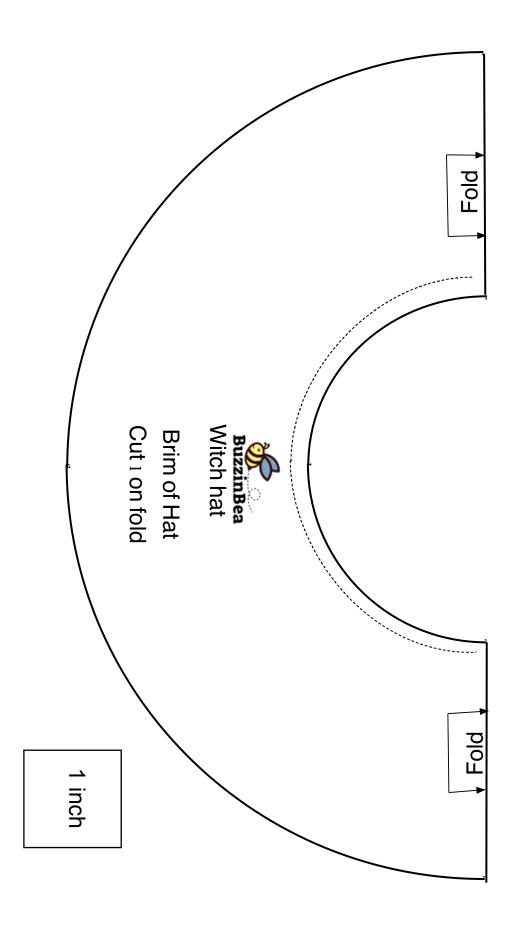

## **SEWING INSTRUCTIONS:**

- 1. Pin or trace the patterns on a black premium felt paper. Cut out your pattern pieces.
- 2. You now should have two pieces like these. Fold the cone piece in half and sew.