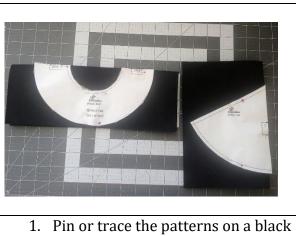

## **SEWING INSTRUCTIONS:**

- 1. Pin or trace the patterns on a black premium felt paper. Cut out your pattern pieces.
- 2. You now should have two pieces like these. Fold the cone piece in half and sew.