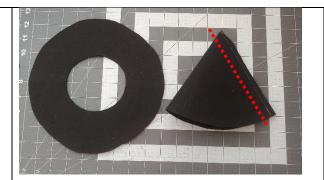

## **SEWING INSTRUCTIONS:**

- 1. Pin or trace the patterns on a black premium felt paper. Cut out your pattern pieces.
- 2. You now should have two pieces like these. Fold the cone piece in half and sew.

- $3. \ \ \, \text{Turn the cone to the right side}.$
- 4. Pin or clip the cone to the brim of the hat as shown in this photo. Sew all around to connect the two together.

5. The hat is now finished.

©2022 BuzzinBea