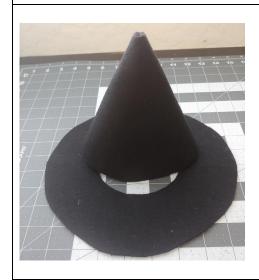

- $3. \ \ \, \text{Turn the cone to the right side}.$
- 4. Pin or clip the cone to the brim of the hat as shown in this photo. Sew all around to connect the two together.

5. The hat is now finished.

©2022 BuzzinBea