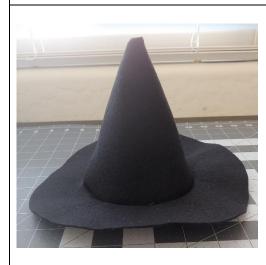

- $3. \ \ \, \text{Turn the cone to the right side}.$
- 4. Pin or clip the cone to the brim of the hat as shown in this photo. Sew all around to connect the two together.

5. The hat is now finished.

©2022 BuzzinBea