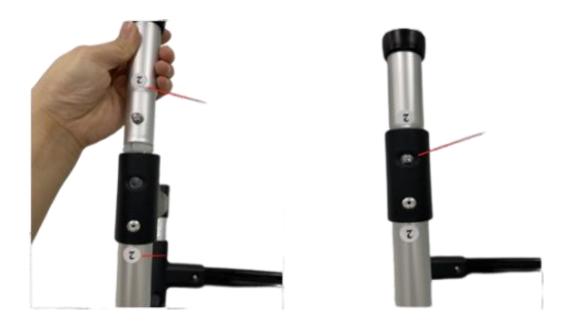

Step 3 Attached left back leg. Tube No. 1

Step 4 Attached right back leg. Tube No. 2

**Step 5** Attached front leg with wheels. Tube No. 3

Be sure the wheel is facing away from the metal. Slide the leg push in the locking button and slide to the desired height.