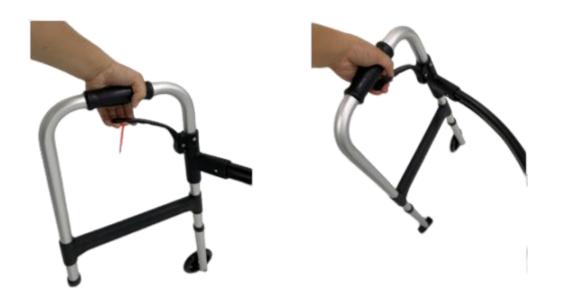

**Step 8** To fold pull up the handle upward then fold 1 side bar, do the same for the other side.

**Step 9** To open the walker press the handle upward. Do the same for the other side.