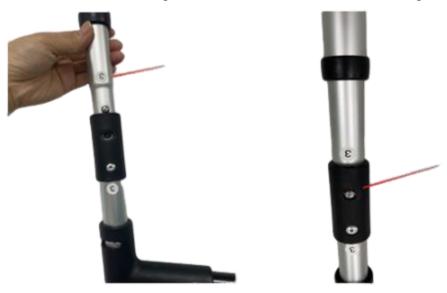

Step 3 Attached left back leg. Tube No. 1

Step 4 Attached right back leg. Tube No. 2

**Step 5** Attached front leg with wheels. Tube No. 3

Be sure the wheel is facing away from the metal. Slide the leg push in the locking button and slide to the desired height.