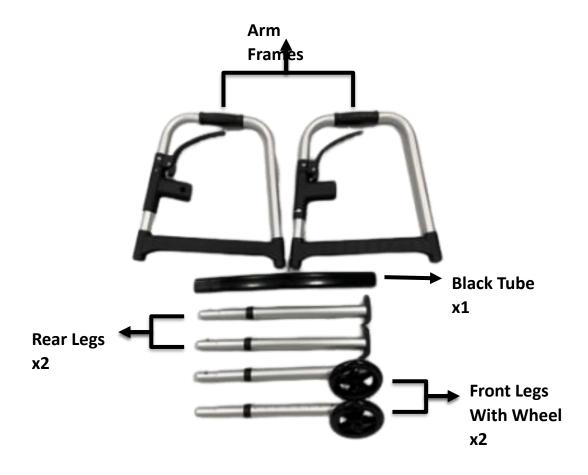

Step 3 Attached left back leg. Tube No. 1

Step 4 Attached right back leg. Tube No. 2

**Step 5** Attached front leg with wheels. Tube No. 3

Be sure the wheel is facing away from the metal. Slide the leg push in the locking button and slide to the desired height.

**Step 6** Attached the other front leg with wheel. Tube No. 4 Do the same procedure on the other side.

Step 7 Assembly complete.

You may adjust the height of the back leg for a comfortable position, be sure to keep both legs at the same height.