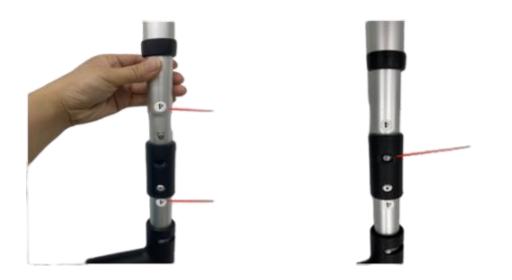

**Step 6** Attached the other front leg with wheel. Tube No. 4 Do the same procedure on the other side.

Step 7 Assembly complete.

You may adjust the height of the back leg for a comfortable position, be sure to keep both legs at the same height.