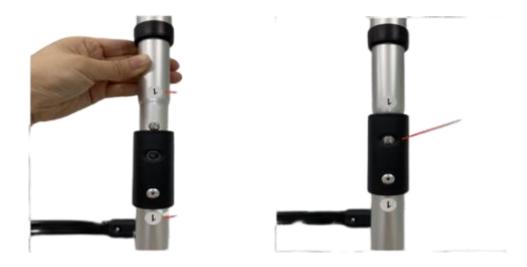

Step 3 Attached left back leg. Tube No. 1

Step 4 Attached right back leg. Tube No. 2

**Step 5** Attached front leg with wheels. Tube No. 3

Be sure the wheel is facing away from the metal. Slide the leg push in the locking button and slide to the desired height.