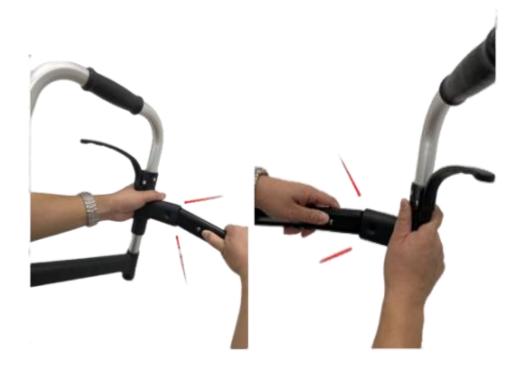

## ALUMINUM TRIGGER WALKER Model: Model # ILG-698 USER MANAUL

**Step 2** Lay the left arm frame on the floor then connect the black tube, the click sound means the tube is locked in place. Repeat the same procedure on the other side.