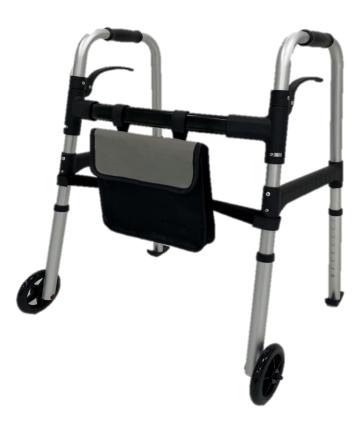

## ALUMINUM TRIGGER WALKER Model: Model # ILG-698 USER MANAUL







**Step 2** Lay the left arm frame on the floor then connect the black tube, the click sound means the tube is locked in place. Repeat the same procedure on the other side.



Step 3 Attached left back leg. Tube No. 1



Step 4 Attached right back leg. Tube No. 2



**Step 5** Attached front leg with wheels. Tube No. 3

Be sure the wheel is facing away from the metal. Slide the leg push in the locking button and slide to the desired height.



**Step 6** Attached the other front leg with wheel. Tube No. 4 Do the same procedure on the other side.



Step 7 Assembly complete.

You may adjust the height of the back leg for a comfortable position, be sure to keep both legs at the same height.



**Step 8** To fold pull up the handle upward then fold 1 side bar, do the same for the other s