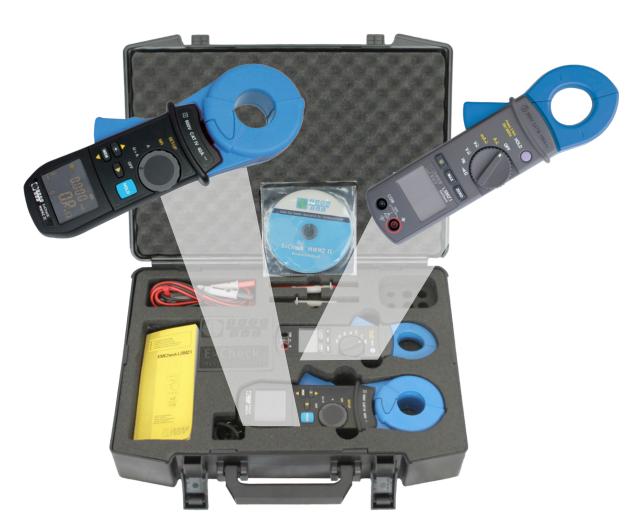

## **Case content**

- Leakage current clamp EmCheck® LSMZ I
- Mesh resistance measuring clamp EMCheck® MWMZ II
- Accessories
- Manual
- Case

| Ordering details             | Art. No.  |
|------------------------------|-----------|
| Measuring Clamp Set EmCheck® | 122010006 |

To detect the quality of EMC compatible installation a measurement of the resistance in the potential equalisation by using the mesh resistance clamp EMCheck® MWMZ I and the identification of possible shielding currents through the leakage current clamp EMCheck® LSMZ I is recommended. With the set you have all tools on hand to verify the quality of your EMC conform installation.