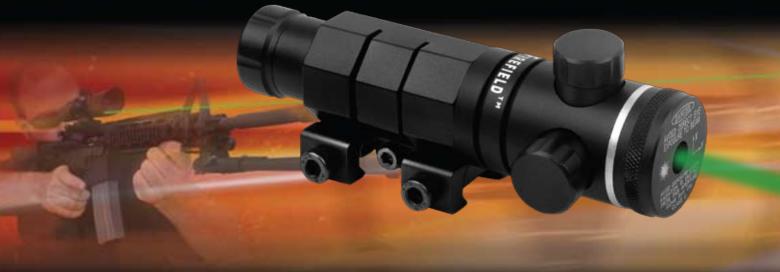

## **5mW Green Laser Sight** w/ External Adjustments

## **FEATURES**

- Lightweight, Compact and Shockproof
- Tactical On / off pressure pad
- External windage / elevation adjustments
- · Quick target acquisition
- 1 mile visibility at night
- Up to 100 yards in daylightDurable aluminum housing