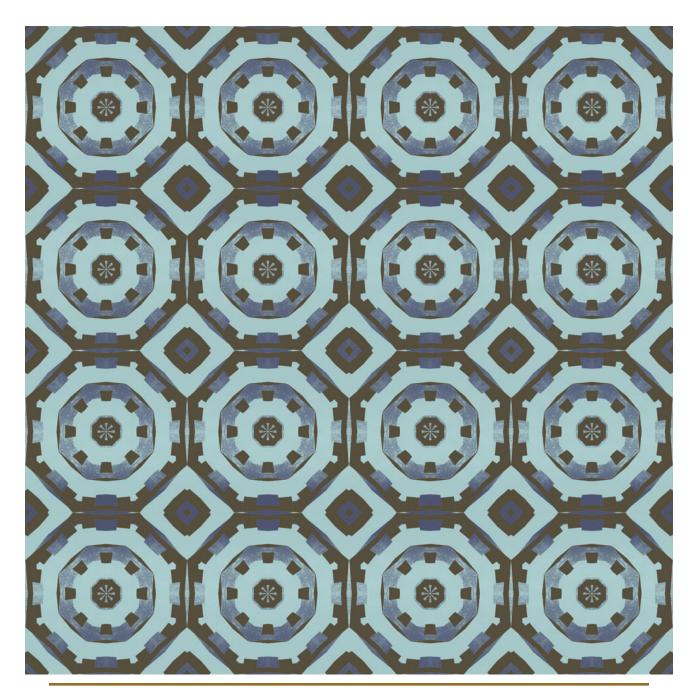

DESIGN: SUN | MURAL

DESIGN: SUNRAYS | MURAL

**GEAR SHIFT 1** 

GEAR SHIFT 2

FLOAT ON 1

**DESIGN:**SQUEEZE 1

**DESIGN:**COLD GLASS 1

THANK YOU