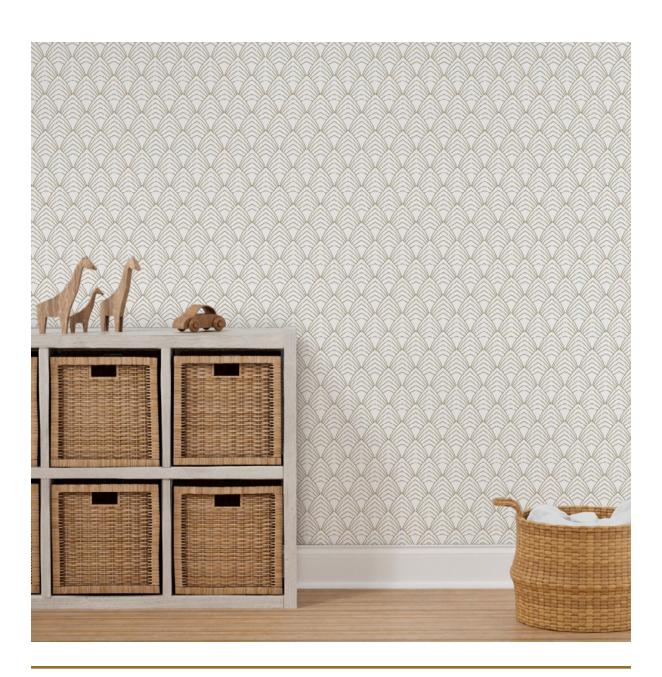

**DESIGN:**BEACH FRONT OASIS | REPEAT

**DESIGN:**PULSE | REPEAT

DESIGN: STARRY SKY | REPEAT

**DESIGN:**PLEATED SQUARES | REPEAT

THE POSITIVE SIDE | REPEAT

**DESIGN:**SHELLS | REPEAT

RESTING ROSE | MURAL

**DESIGN:**TRACKS WEEKDAY | MURAL