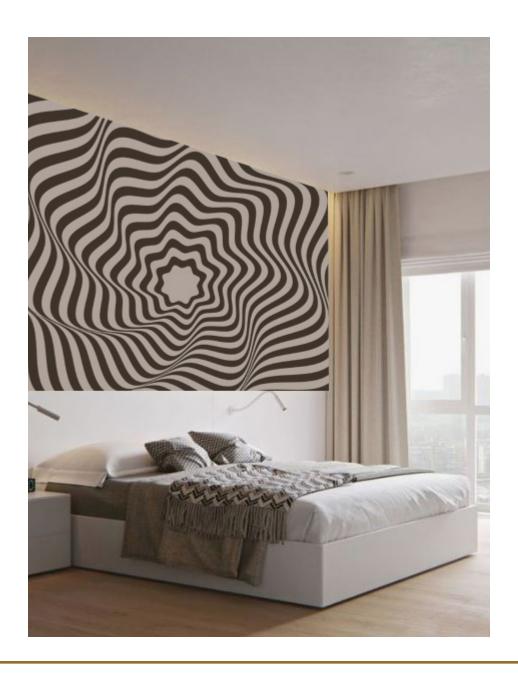

DESIGN: SUN | MURAL

DESIGN: SUNRAYS | MURAL

**GEAR SHIFT 1** 

GEAR SHIFT 2

FLOAT ON 1

**DESIGN:**SQUEEZE 1

**DESIGN:**COLD GLASS 1

THANK YOU