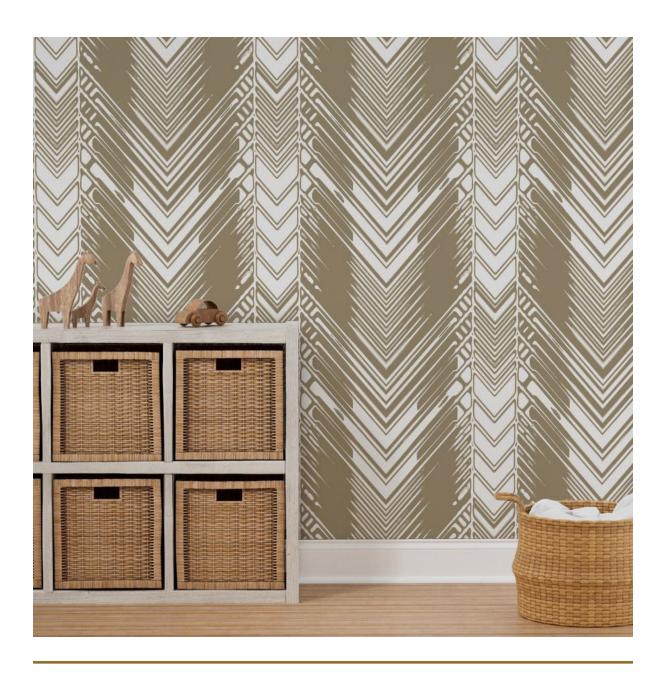

by Anita Giancola

COLLECTION 2023
WALLPAPER
& MURALS

bangdesign.ca













































**DESIGN:**NIGHT BEND | REPEAT

























**DESIGN:** 

MARTIAN HOT SAND TRAILS





**DESIGN:** 

**HEADPHONE JAX** 

































**DESIGN:**BEACH FRONT OASIS | REPEAT

















**DESIGN:**PULSE | REPEAT















DESIGN: STARRY SKY | REPEAT









**DESIGN:**PLEATED SQUARES | REPEAT









THE POSITIVE SIDE | REPEAT









**DESIGN:**SHELLS | REPEAT





























RESTING ROSE | MURAL









**DESIGN:**TRACKS WEEKDAY | MURAL















DESIGN: SUN | MURAL







DESIGN: SUNRAYS | MURAL







**GEAR SHIFT 1** 





GEAR SHIFT 2





FLOAT ON 1





**DESIGN:**SQUEEZE 1





**DESIGN:**COLD GLASS 1

THANK YOU



by Anita Giancola

**CONTACT** anita@bangdesign.ca