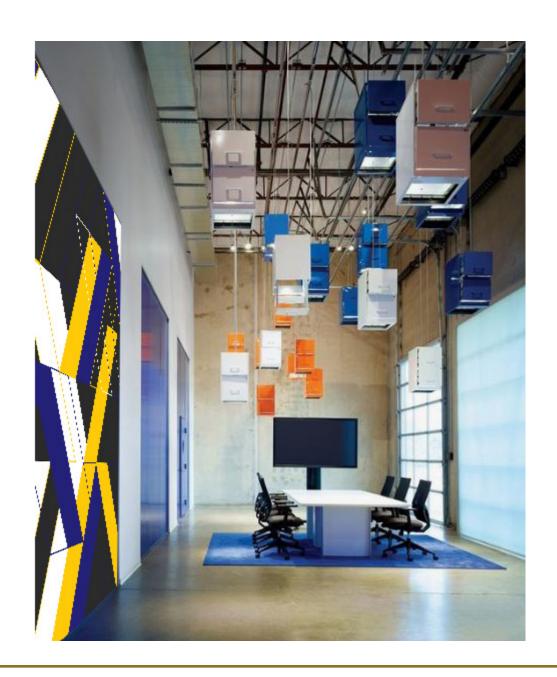

DESIGN: SUN | MURAL

DESIGN: SUNRAYS | MURAL

**GEAR SHIFT 1** 

GEAR SHIFT 2

FLOAT ON 1

**DESIGN:**SQUEEZE 1

**DESIGN:**COLD GLASS 1

THANK YOU