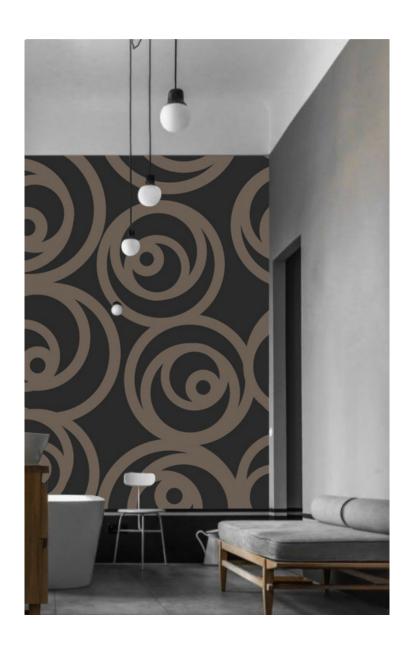

**DESIGN:**BEACH FRONT OASIS | REPEAT

**DESIGN:**PULSE | REPEAT

DESIGN: STARRY SKY | REPEAT

**DESIGN:**PLEATED SQUARES | REPEAT

THE POSITIVE SIDE | REPEAT

**DESIGN:**SHELLS | REPEAT

RESTING ROSE | MURAL

**DESIGN:**TRACKS WEEKDAY | MURAL