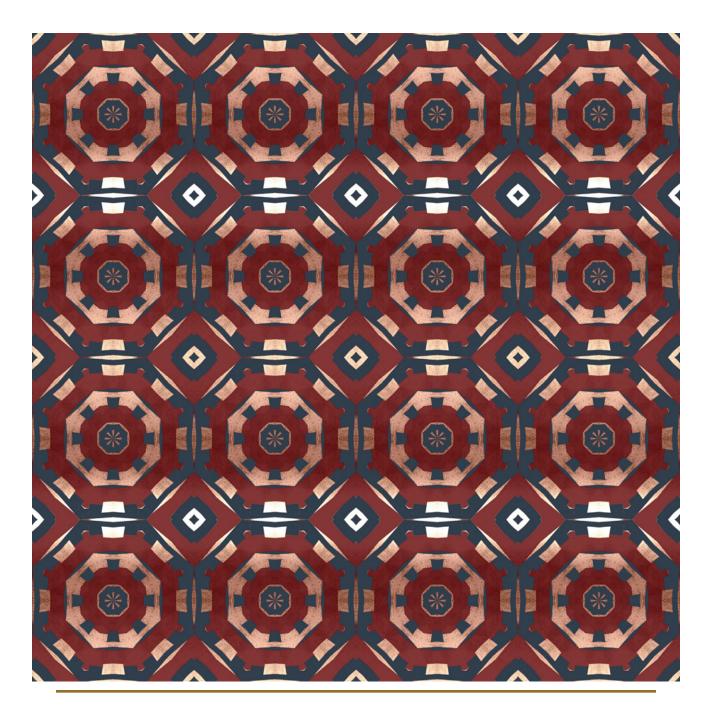

DESIGN: SUN | MURAL

DESIGN: SUNRAYS | MURAL

**GEAR SHIFT 1** 

GEAR SHIFT 2

FLOAT ON 1

**DESIGN:**SQUEEZE 1

**DESIGN:**COLD GLASS 1

THANK YOU