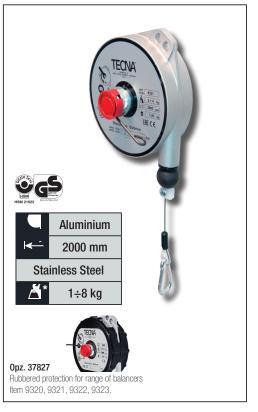

A place for everything and everything in its place.

TECNA'S 9320÷9323 AND 9336L÷9350 MODELS ARE ESPECIALLY APPRECIATED TO SUPPORT AND BALANCE CABLES AND PLUGS, AND KEEP EVERYTHING IN ORDER, READY FOR WHEN YOU NEED IT

## **TECNA RECOMMENDS**

For EV CHARGING STATIONS, we often find an optimal choice with:

9320÷9323

9336L÷9340

9346L÷9350

| Item | 9320  | 9321 | 9322 | 9323 |
|------|-------|------|------|------|
| *    | 1÷2,5 | 2÷4  | 4÷6  | 6÷8  |
| kg   | 1,67  | 1,90 | 1,98 | 2,28 |

TECNA'S 9320÷9323 and 9336L÷9350 models are especially appreciated to support and balance **cables** and **plugs**, and keep everything in order, ready for when you need it.

The 9320÷9323 and 9336L÷9350 models are an excellent mix between load capacities, long stroke (extensions are available) and a rugged construction.