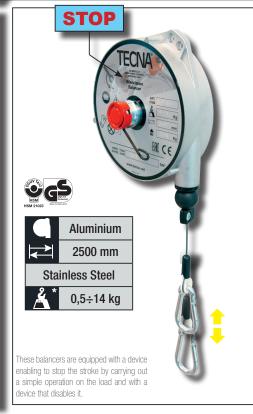

| Item       | 9346L | 9346 | 9347 | 9348 | 9349 | 9350  |
|------------|-------|------|------|------|------|-------|
| <b>*</b> * | 0,5÷2 | 2÷4  | 4÷6  | 6÷8  | 8÷10 | 10÷14 |
| kg         | 3,14  | 3,14 | 3,32 | 3,38 | 3,48 | 3,62  |

Special versions with longer stroke up to 4,5m are available on request.

The STOP device (9346L÷9350) integrates a special RATCHETT that allows to pull and lock/unlock the position of your plug, that is then recalled by a simple tug on the cable.