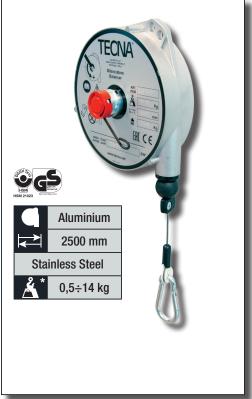

A place for everything and everything in its place.

TECNA'S 9320÷9323 AND 9336L÷9350 MODELS ARE ESPECIALLY APPRECIATED TO SUPPORT AND BALANCE CABLES AND PLUGS, AND KEEP EVERYTHING IN ORDER, READY FOR WHEN YOU NEED IT

| Item           | 9336L | 9336 | 9337 | 9338 | 9339 | 9340  |
|----------------|-------|------|------|------|------|-------|
| <b>&amp;</b> * | 0,5÷2 | 2÷4  | 4÷6  | 6÷8  | 8÷10 | 10÷14 |
| kg             | 3,14  | 3,14 | 3,30 | 3,36 | 3,43 | 3,58  |

TECNA'S 9320÷9323 and 9336L÷9350 models are especially appreciated to support and balance **cables** and **plugs**, and keep everything in order, ready for when you need it.

The 9320÷9323 and 9336L÷9350 models are an excellent mix between load capacities, long stroke (extensions are available) and a rugged construction.