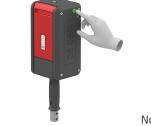

#### Start using your NEO 30 in three easy steps:

#### The complete package includes:

- NEO 30 Swivel Adapter Charger
- Two batteries Hook Product manual

**1.** Hang it on any attachment.

• Battery-driven

Now you're ready to go.

**3.** Push the green button.