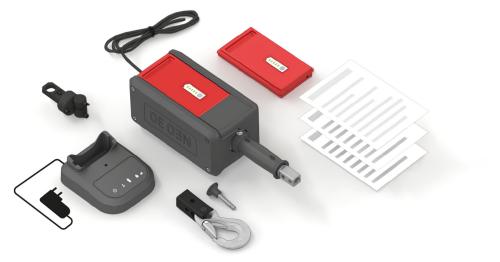

#### The complete package includes:

- NEO 30 Swivel Adapter Charger
- Two batteries Hook Product manual

**1.** Hang it on any attachment.

• Battery-driven

Now you're ready to go.

**3.** Push the green button.