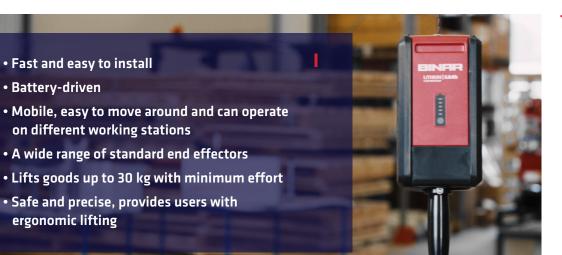

#### The complete package includes:

- NEO 30 Swivel Adapter Charger
- Two batteries Hook Product manual

**1.** Hang it on any attachment.

• Battery-driven

Now you're ready to go.

**3.** Push the green button.