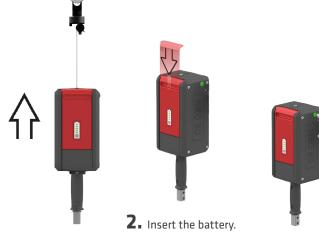

#### Start using your NEO 30 in three easy steps:

#### The complete package includes:

- NEO 30 Swivel Adapter Charger
- Two batteries Hook Product manual

**1.** Hang it on any attachment.

• Battery-driven

Now you're ready to go.

**3.** Push the green button.