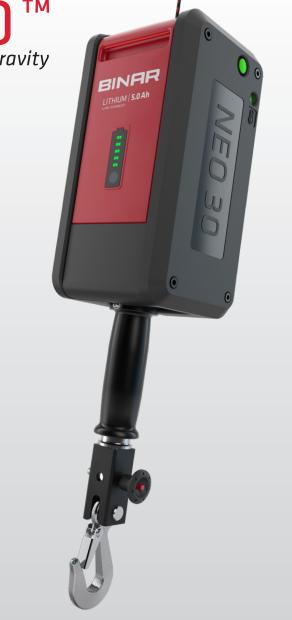

# NEO 30 TM Innovation beyond gravity

#### **Technical data:**

Height - 410 mm | Width - 132 mm | Depth - 121 mm | Weight - 7.5 kg Max lifting capacity - 30 kg Max stroke - 1.4 m Max speed - 0.50-0.25 m/s, depending on load Lifting strokes on one charge – 500–200 depending on load and stroke