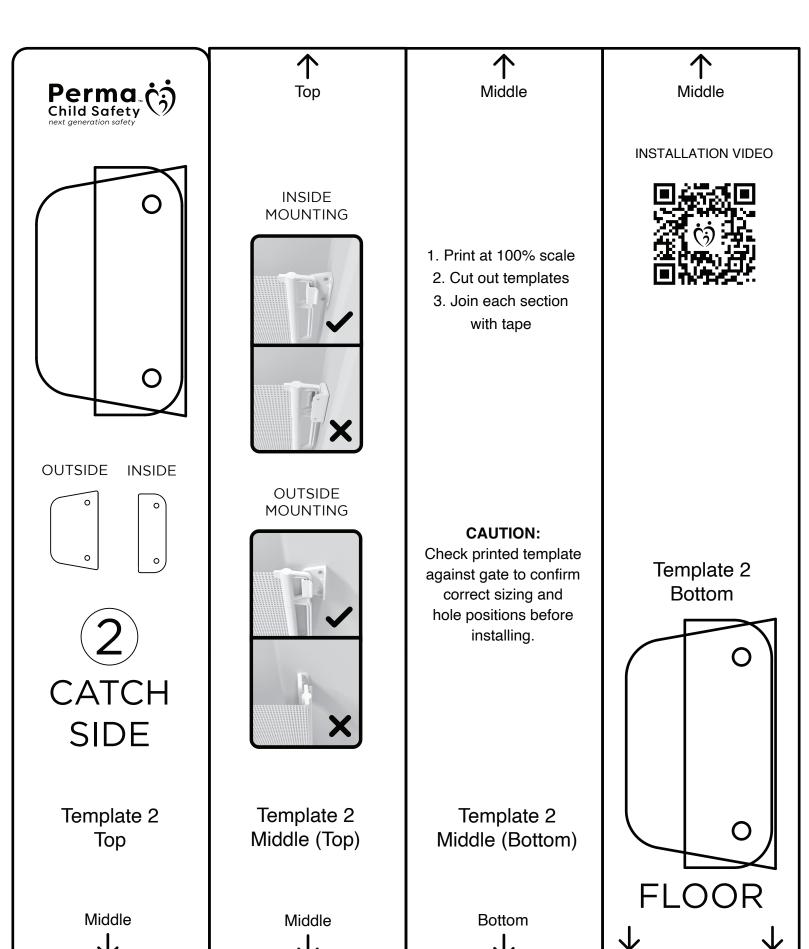

Ultimate Retractable Gate Template 2

Codes: #2738

Print at home - Scale 100%

**CAUTION:** Check printed template against gate to confirm correct sizing and hole positions before installing.