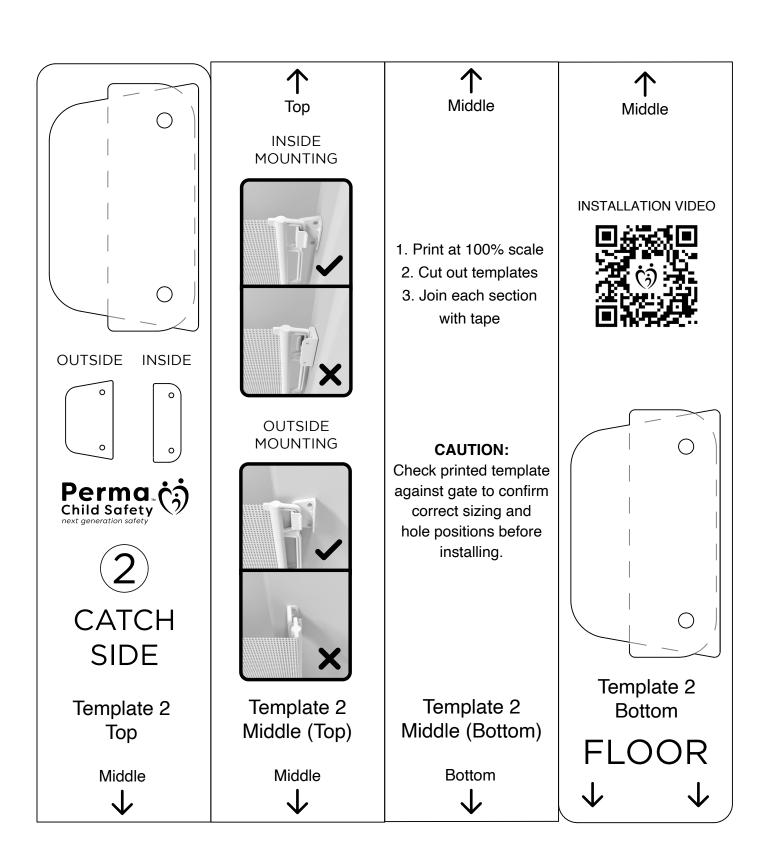

|                    | <b>^</b>                                                                                                        | <b>^</b>                      | <b>^</b>             |
|--------------------|-----------------------------------------------------------------------------------------------------------------|-------------------------------|----------------------|
|                    | <b>І</b><br>Тор                                                                                                 | <b>I</b><br>Middle            | <b>I</b><br>Middle   |
|                    |                                                                                                                 |                               |                      |
| Perma Child Safety | <ol> <li>Print at 100% scale</li> <li>Cut out templates</li> <li>Join each section         with tape</li> </ol> |                               |                      |
| Template 1<br>Top  | Template 1<br>Middle (Top)                                                                                      | Template 1<br>Middle (Bottom) | Template 1<br>Bottom |
| 1<br>GATE          | CAUTION: Check printed template against gate to confirm correct sizing and                                      |                               |                      |
| SIDE               | hole positions before installing.                                                                               |                               | FLOOR                |
|                    |                                                                                                                 |                               |                      |
| Middle 🗸           | Middle 🗸                                                                                                        | Bottom 🗸                      |                      |