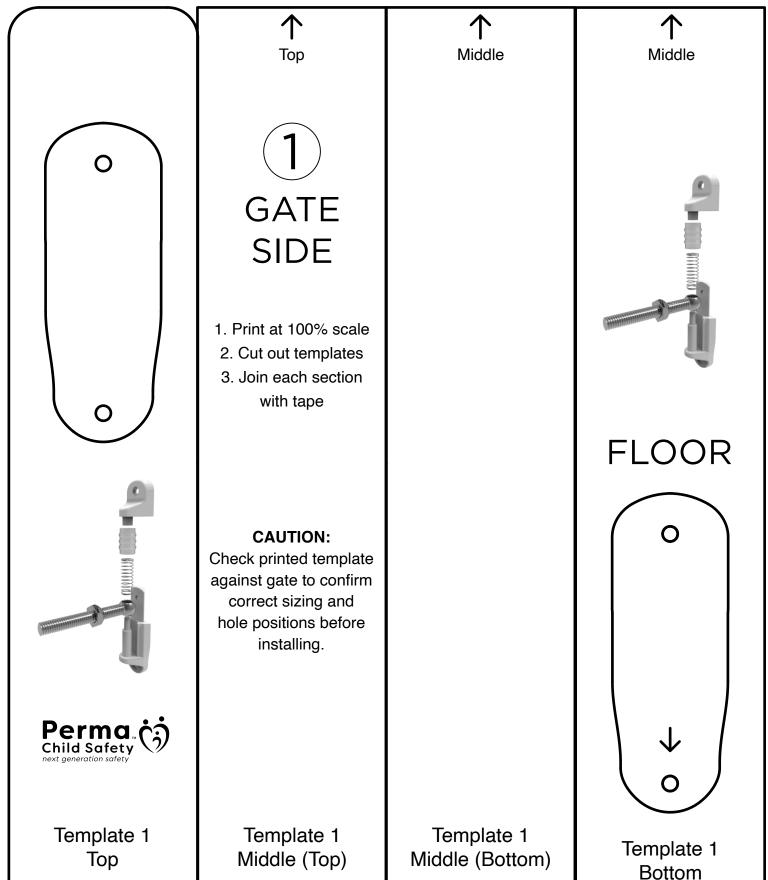

Extra Tall & Wide Swing Gate Template 1

Middle

**CAUTION:** Check printed template against gate to confirm correct sizing and hole positions

Codes: #2742 & #2769 Print at home - Scale 100% before installing.

**CATCH** SIDE

- 2. Cut out templates
- 3. Join each section with tape

**INSTALLATION VIDEO** 