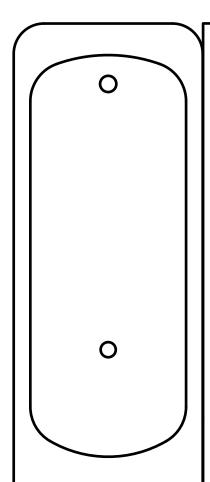

**Bottom** 

Middle

Extra Tall & Wide Swing Gate Template 2

**CAUTION:** Check printed template against gate to confirm correct sizing and hole positions before installing.

Codes: #2742 & #2769 Print at home - Scale 100%

## **CAUTION:**

Check printed template against gate to confirm correct sizing and hole positions before installing.

**FLOOR** 

Template 2 **Bottom** 

Template 2 Top

Middle

Template 2 Middle (Top)

Middle