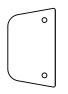

Extra Tall Retractable Gate Template 2 Codes: #2727, 2728, 2756 Print at home - Scale 100%

**CAUTION:** Check printed template against gate to confirm correct sizing and hole positions before installing.

**OUTSIDE INSIDE** 

Perma. Child Safety

**CATCH** SIDE

Template 2 Top

Middle

Top

**OUTSIDE** MOUNTING

Template 2 Middle (Top)