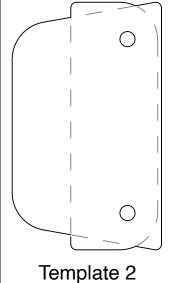

Extra Tall Retractable Gate Template 2 Codes: #2727, 2728, 2756 Print at home - Scale 100%

**CAUTION:** Check printed template against gate to confirm correct sizing and hole positions before installing.

**OUTSIDE INSIDE** 

Perma. Child Safety

**CATCH** SIDE

Template 2 Top

Middle

Top

**OUTSIDE** MOUNTING

Template 2 Middle (Top)