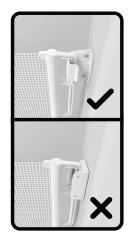

Middle

- 2. Cut out templates
- 3. Join each section with tape

**INSTALLATION VIDEO** 