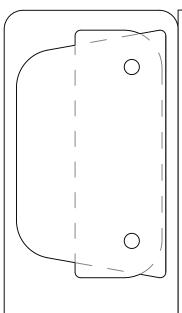

Extra Tall Retractable Gate Template 1 Codes: #2727, 2728, 2756 Print at home - Scale 100% **CAUTION:** Check printed template against gate to confirm correct sizing and hole positions before installing.

|                                                           | ↑<br>Top                                                                                                                                                                                                          | ↑<br>Middle                   | ↑<br>Middle          |
|-----------------------------------------------------------|-------------------------------------------------------------------------------------------------------------------------------------------------------------------------------------------------------------------|-------------------------------|----------------------|
| Template 1 Top  Perma Child Safety next generation safety | 1. Print at 100% scale 2. Cut out templates 3. Join each section with tape  Template 1 Middle (Top)  CAUTION: Check printed template against gate to confirm correct sizing and hole positions before installing. | Template 1<br>Middle (Bottom) | Template 1<br>Bottom |
| GATE<br>SIDE                                              |                                                                                                                                                                                                                   |                               | 0                    |
|                                                           |                                                                                                                                                                                                                   |                               | FLOOR                |
|                                                           |                                                                                                                                                                                                                   |                               |                      |
| Middle<br><b>J</b>                                        | Middle                                                                                                                                                                                                            | Bottom 🗸                      |                      |