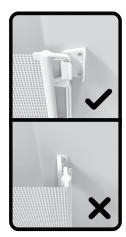

Extra Tall Retractable Gate Template 1 Codes: #2727, 2728, 2756 Print at home - Scale 100% **CAUTION:** Check printed template against gate to confirm correct sizing and hole positions before installing.

|                                                           | ↑<br>Top                                                                                                                                                                                                          | ↑<br>Middle                   | ↑<br>Middle          |
|-----------------------------------------------------------|-------------------------------------------------------------------------------------------------------------------------------------------------------------------------------------------------------------------|-------------------------------|----------------------|
| Template 1 Top  Perma Child Safety next generation safety | 1. Print at 100% scale 2. Cut out templates 3. Join each section with tape  Template 1 Middle (Top)  CAUTION: Check printed template against gate to confirm correct sizing and hole positions before installing. | Template 1<br>Middle (Bottom) | Template 1<br>Bottom |
| GATE<br>SIDE                                              |                                                                                                                                                                                                                   |                               | 0                    |
|                                                           |                                                                                                                                                                                                                   |                               | FLOOR                |
|                                                           |                                                                                                                                                                                                                   |                               |                      |
| Middle<br><b>J</b>                                        | Middle                                                                                                                                                                                                            | Bottom 🗸                      |                      |