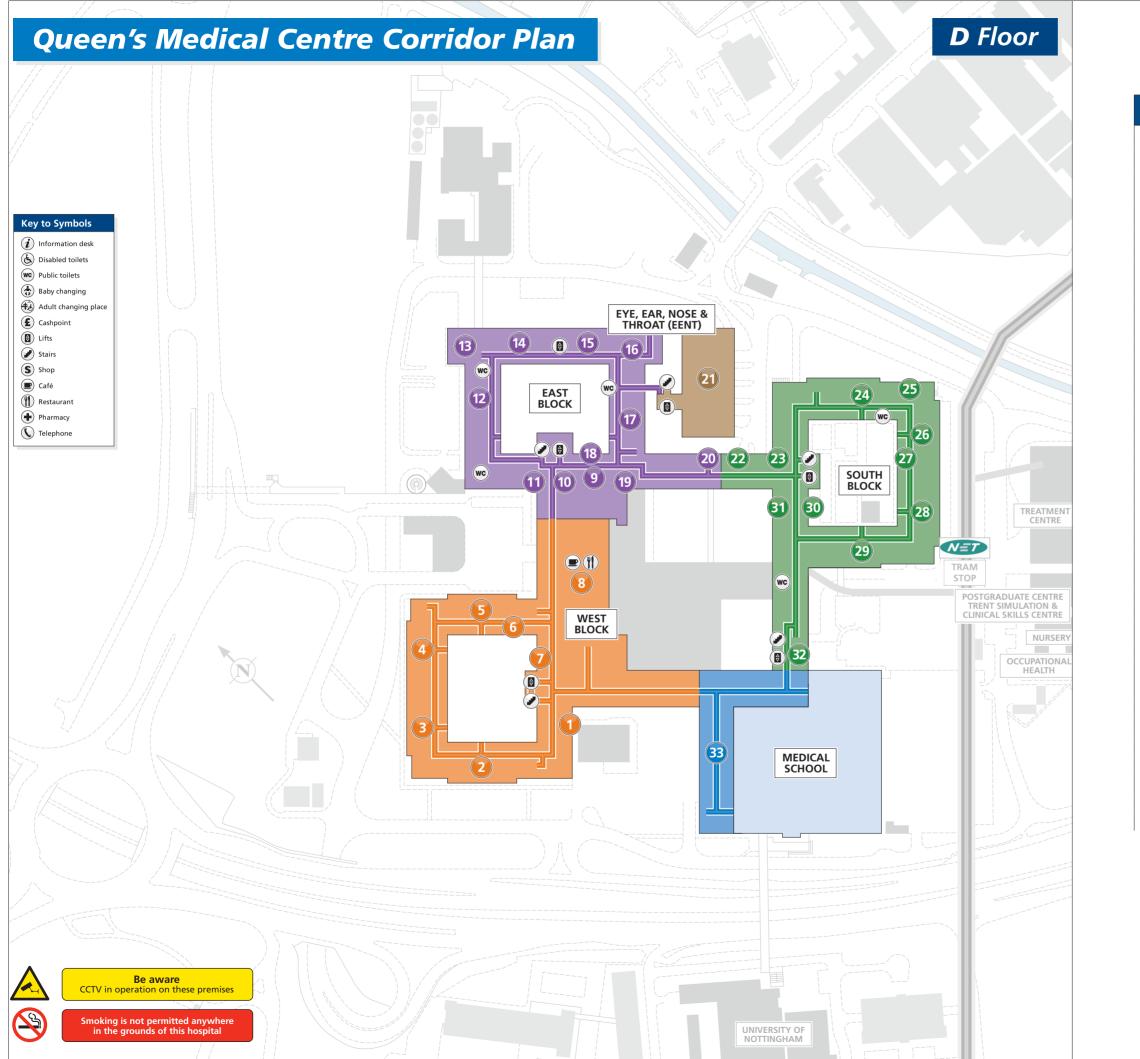

|                      | NHS                              |
|----------------------|----------------------------------|
| Nott<br>University H | tingham<br>ospitals<br>NHS Trust |

| Wards & Depts. Block & Number                        |         | ber |
|------------------------------------------------------|---------|-----|
| Acute Cardiac Unit                                   | SOUTH   | 24  |
| Anticoagulant Clinic                                 | EAST    | 9   |
| Bereavement Centre                                   | EAST    | 19  |
| Cancer Studies                                       | WEST    | 1   |
| Cardiology South                                     | SOUTH   | 25  |
| Cardiovascular Research Group                        | SOUTH   | 23  |
| Chaplaincy                                           | EAST    | 19  |
| Children's Ambulatory Care Unit                      | EAST    | 16  |
| Children's Burns and Plastics Unit                   | EAST    | 13  |
| Children's Dieticians                                | EAST    | 17  |
| Children's Occupational Therapy                      | EAST    | 17  |
| Children's Physiotherapy                             | EAST    | 17  |
| D57 Medical Daycase Treatment Unit                   | SOUTH   | 27  |
| Endoscopy                                            | EAST    | 20  |
| ENT, Ophthalmology Theatres                          | EENT    | 21  |
| League of Friends & Gallery                          | WEST    | 7   |
| Library                                              | EAST    | 10  |
| Medical Photography                                  | MEDICAL | 33  |
| Multi-faith Centre                                   | EAST    | 18  |
| National LAM                                         | SOUTH   | 22  |
| Nebuliser Service Office                             | SOUTH   | 30  |
| Restaurant (Staff & Public)                          | WEST    | 8   |
| School of Nursing, Midwifery & Physiotherapy         | SOUTH   | 32  |
| Specialist Services Suite                            | WEST    | 6   |
| Speech & Language Therapy                            | EAST    | 11  |
| Therapeutics & Molecular Medicine                    | SOUTH   | 31  |
| Ward <b>D8</b> Spinal Unit                           | WEST    | 2   |
| Ward <b>D9</b> Trauma Unit                           | WEST    | 3   |
| Ward D10                                             | WEST    | 4   |
| Ward D11                                             | WEST    | 5   |
| Ward D33                                             | EAST    | 12  |
| Ward D34                                             | EAST    | 14  |
| Ward D35                                             | EAST    | 15  |
| Ward <b>D55</b> Coronary Care                        | SOUTH   | 24  |
| Ward <b>D56</b> Acute Respiratory Care Unit          | SOUTH   | 26  |
| Ward <b>D57</b> Older Persons Assessment Unit (OPAU) | SOUTH   | 28  |
| Ward <b>D58</b>                                      | SOUTH   | 29  |