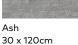

## **Technical Specification**

Slip Resistance (Pendulum Test)

|        | Worst Dry                      | Worst Wet                      | Classification     |
|--------|--------------------------------|--------------------------------|--------------------|
| Ash    | 47 (96 slider), 69 (55 slider) | 44 (96 slider), 41 (55 slider) | Low slip potential |
| Oak    | 52 (96 slider), 77 (55 slider) | 42 (96 slider), 39 (55 slider) | Low slip potential |
| Walnut | 45 (96 slider), 75 (55 slider) | 39 (96 slider), 42 (55 slider) | Low slip potential |