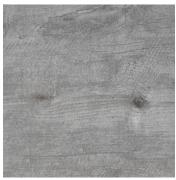

Porcelain Paving

Wood Effect Porcelain Paving

Our Wood Effect Porcelain Paving provides all the beauty of natural wood, without any of the maintenance. The impressive  $30 \times 120 \text{cm}$  plank shape help to achieve that inviting deck feel.

- Anti-slip and frost-proof
- Non-porous material: protected from staining and fading
- Require very little maintenance

Oak 30 x 120cm

Walnut 30 x 120cm