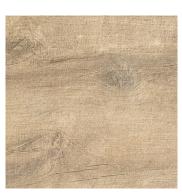

- Anti-slip and frost-proof
- Non-porous material: protected from staining and fading
- Require very little maintenance

Oak 30 x 120cm

Walnut 30 x 120cm