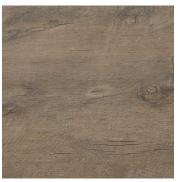

- Anti-slip and frost-proof
- Non-porous material: protected from staining and fading
- Require very little maintenance

Oak 30 x 120cm

Walnut 30 x 120cm