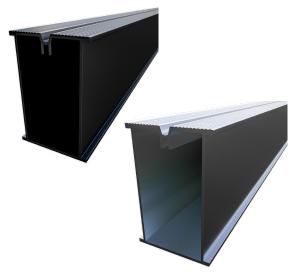

## The Tectonic® Aluminium Decking Subframe Joist (72mm height) has been designed to support all conventional decking systems, especially where height is restricted.

- Supports decking boards as low as 75mm, and as high as 1072mm
- Simple design rapid installation
- Compatible with Tectonic® pedestals and cradles
- Supports any type of conventional decking boards softwood, hardwood, composite, PVC
- Powdercoating and anodising options available
- Supplied in 3.6m lengths as standard, bespoke and pre-cut lengths available to special order.

## **TECHNICAL SPECIFICATION**

| Material                                          | Aluminium alloy 6063                                                              |                                                                                                        |
|---------------------------------------------------|-----------------------------------------------------------------------------------|--------------------------------------------------------------------------------------------------------|
| Joist dimensions                                  | Width: 48mm, Height: 72mm, Lenght: 3600mm                                         |                                                                                                        |
| Temper                                            | Т6                                                                                |                                                                                                        |
| Finish                                            | Mill Finish or Powder Coated to<br>RAL 9005 (black)                               |                                                                                                        |
| Support height                                    | 75 - 1072mm (when using in conjunction<br>with Tectonic® pedestals/cradles)       |                                                                                                        |
| Fire rating                                       | "Non-Combustable", achieved a Class 1<br>surface spread of flame to BS476: Part 5 |                                                                                                        |
| Allowable load<br>(uniformly distributed)         | > 4.0kN/m2 (further data available on request)                                    |                                                                                                        |
| Allowable load<br>(concentrated)                  | 1.4 kN (further data available on request)                                        |                                                                                                        |
| Allowable joist span<br>between support<br>points | 1200mm                                                                            |                                                                                                        |
| Joist screw spec                                  | DS-SSJS                                                                           | 4.2 X 13mm stainless steel A2,<br>square drive pan-head, self drilling                                 |
| Decking screw spec                                | DS-SSDS-19                                                                        | 3.9 X 19mm stainless steel A2, square<br>drive countersunk head, self-drilling                         |
|                                                   | DS-SSDS-38                                                                        | 3.9 x 38mm stainless steel A4, chemi-<br>black finish, square drive countersunk<br>head, self-drilling |