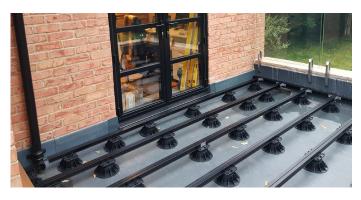

## The Tectonic® Aluminium Decking Subframe Joist (72mm height) has been designed to support all conventional decking systems, especially where height is restricted.

- Supports decking boards as low as 75mm, and as high as 1072mm
- Simple design rapid installation
- Compatible with Tectonic® pedestals and cradles
- Supports any type of conventional decking boards softwood, hardwood, composite, PVC
- Powdercoating and anodising options available
- Supplied in 3.6m lengths as standard, bespoke and pre-cut lengths available to special order.