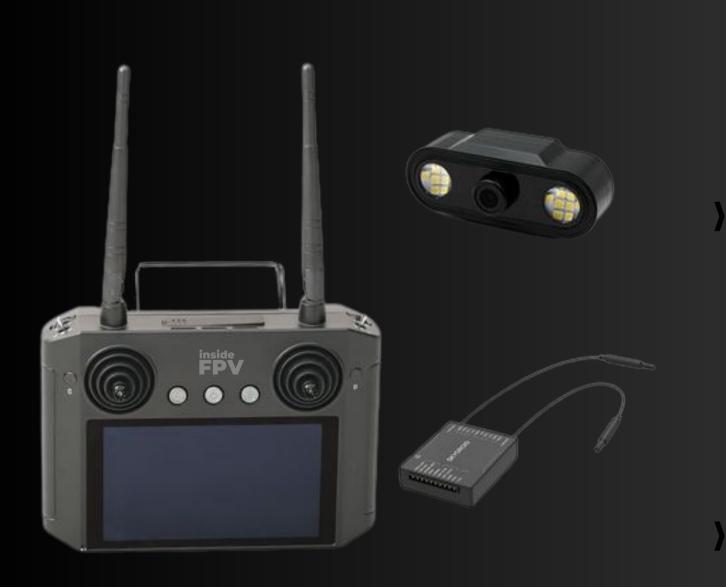

## Krishi H-12 Transmitter

Digital Video data transmission

#### **Best Camera**

3 -in-1 MIPI camera lighter but better waterproof

#### **Best Lights**

Ultra HD 5.5" high brightness display with FHSS spread spectrum the full range of the H12 can reach 5 to 30Km

#### **Best Endurance**

Super easy to use, Android system with powerful ground system with inbuilt battery and 6-20 hrs of endurance

#### **Dual GPS**

one time calibration without fear of environment interference and dual GPS configuration

#### **Power Saving**

Noise Reduction and power saving: saves upto 15% electricity the motor noise is reduced by 3 times

#### Safer Flights

Multiple redundant backups: comes with two barometers for safer flights

Terrain Following Flight

**Automatic Sprayer** 

Flying remote control

Highly Integrated Ground Station

Strong and Durable Payload