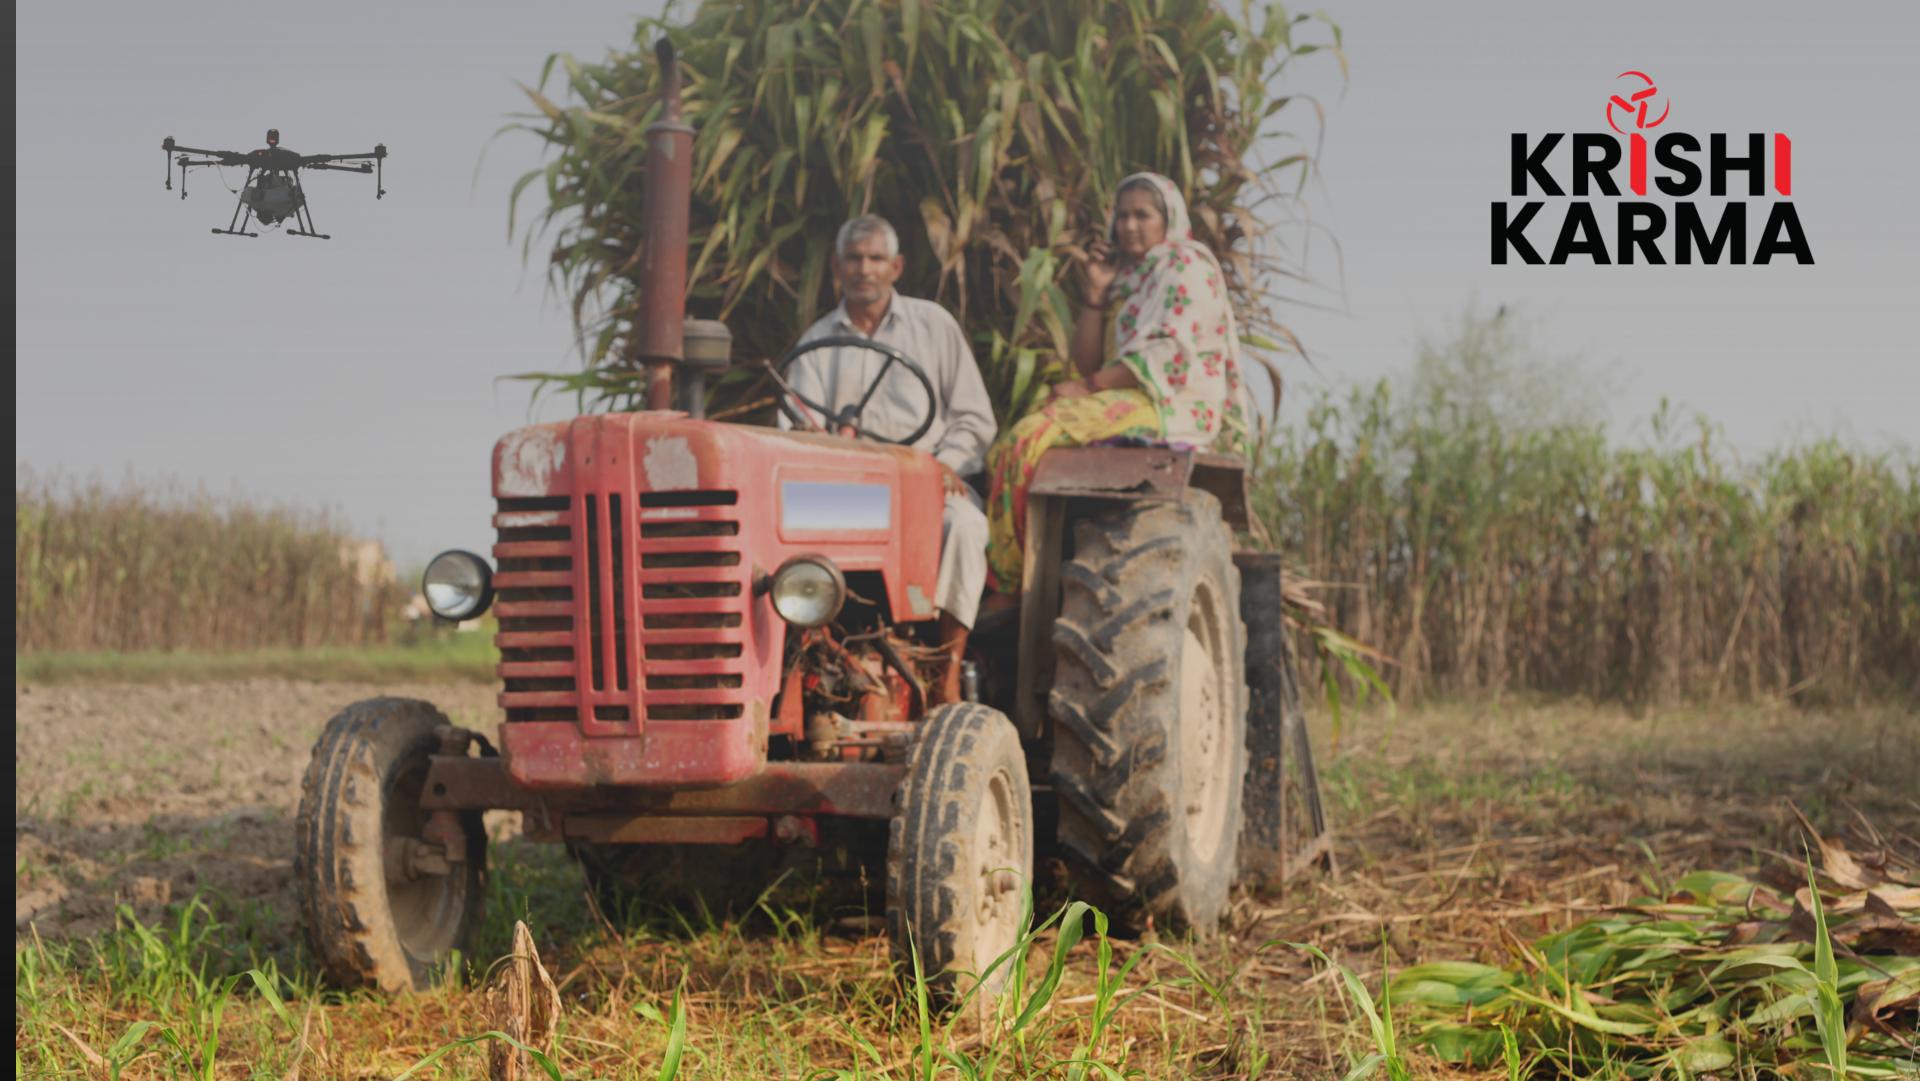

# Features

Support irregular land route planning

Real-time data display, monitor flight status

Microwave fixed-height radar, support terrain following flight

Support breakpoint and continue spraying

Set obstacle points, plan routes to avoid obstacle areas











## Integrated Fuselage Frame

The fuselage frame of the Krishi Karma is formed on one body, which simplify the structure and improve the strength of the frame.



# Terrain System



- Support breakpoint and continue spraying, support no pesticide and low voltage automatic return to home mode.
- Microwave fixed-height radar, support terrain-following flight.
  Android mobile phone ground station, full voice broadcast
- O3 Support irregular land route planning and to set obstacle wave points, plan routes to avoid obstac