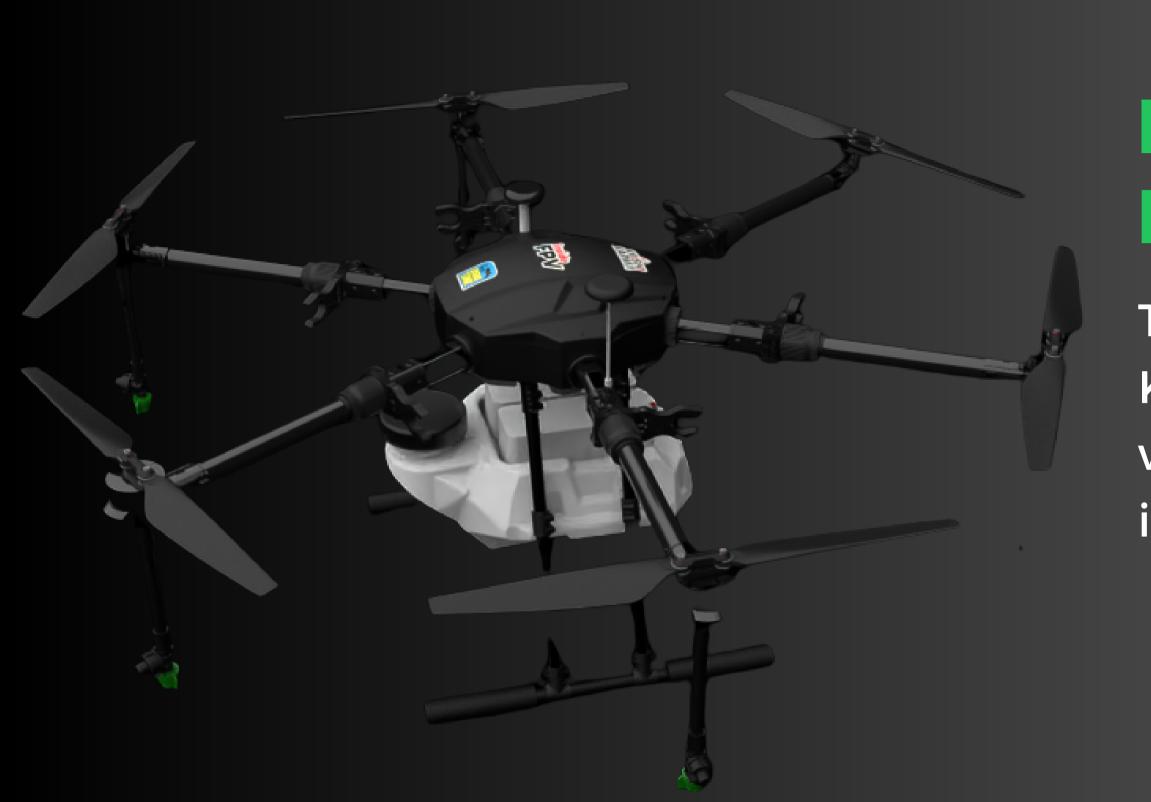

## Integrated Fuselage Frame

The fuselage frame of the Krishi Karma is formed on one body, which simplify the structure and improve the strength of the frame.