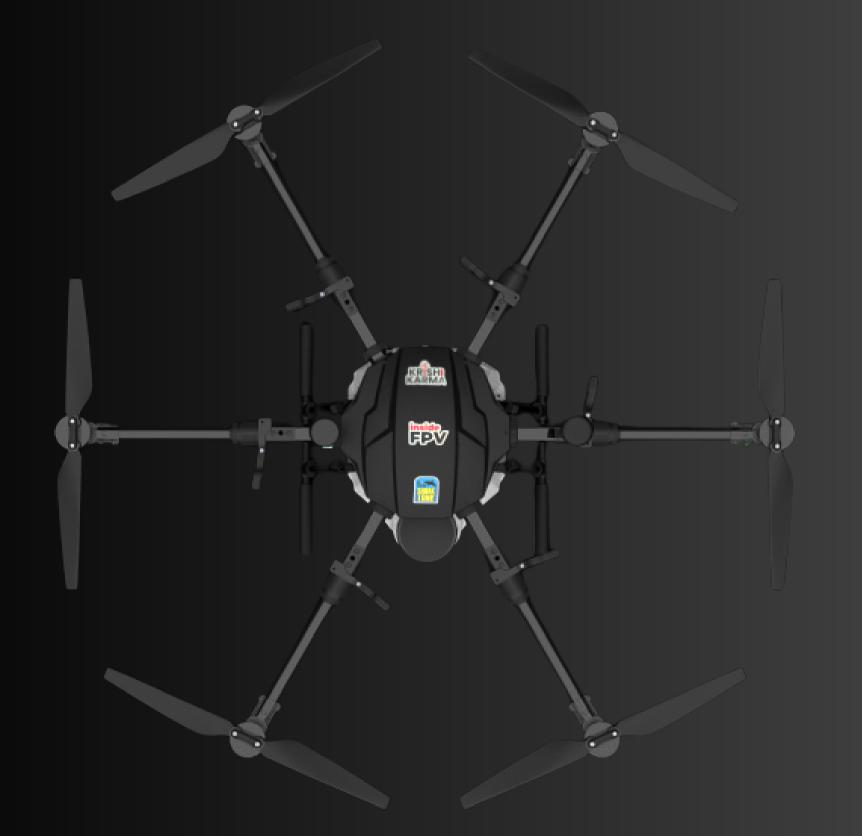

## Integrated Fuselage Frame

The fuselage frame of the Krishi Karma is formed on one body, which simplify the structure and improve the strength of the frame.

# Product Includes

6 Axis,10L Agri Drone x 1 ( Custom)

Digital Video Data Transmission Transmitter x 1

Dual Channel Charger for Battery x 1

22000mah Smart Battery x 2

Brushless Spraying System x 1