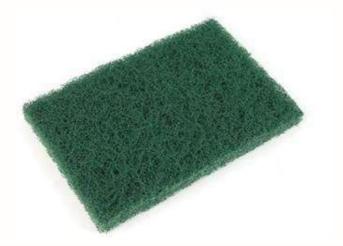

Should your trolley experience scale deposits or staining as illustrated in the image below.

Please utilize a specific cleaner and polisher suited to 304 stainless steel or gently scrub the trolley with a scourer as shown below to remove the buildup. Once removed commence your usual cleaning regime.