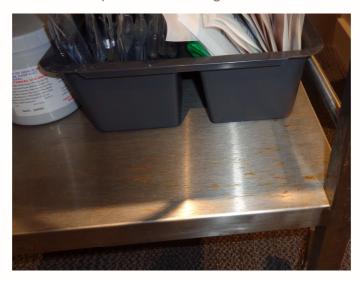

Should your trolley experience scale deposits or staining as illustrated in the image below.

Please utilize a specific cleaner and polisher suited to 304 stainless steel or gently scrub the trolley with a scourer as shown below to remove the buildup. Once removed commence your usual cleaning regime.