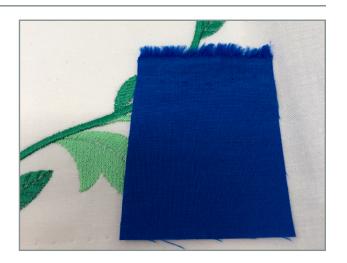

#### TRIM IN PLACE



#### STEP 1

- Machines Steps 1-4 are the same as pre-cut applique instructions.
- Stitch Machine Step 5, 4240 placement stitch.



#### STEP 2

• Cover your placement stitch with a piece of the Blue fabric.



#### STEP 3

• Stitch Machine Step 6, Tackdown stitch.



#### TRIM IN PLACE



#### STEP 4

• Trim fabric away.



#### STEP 5

Continue stitching, and repeat steps for applique designs.











































































































































# APPLIQUE PATTERNS





# APPLIQUE PATTERNS







































82025-09 Light Blue Mirrored

82025-09 Yellow Mirrored

82025-09 Dark Blue Mirrored

82025-09 Orange Mirrored 82025-09 Pink Mirrored

















































































































## CUTWORK FILES





# **CUTWORK FILES** 82025-J\_CWA 82025-K\_CWA 82025-L\_CWA 82025-M\_CWA 82025-N\_CWA 82025-O\_CWA 82025-P\_CWA 82025-Q\