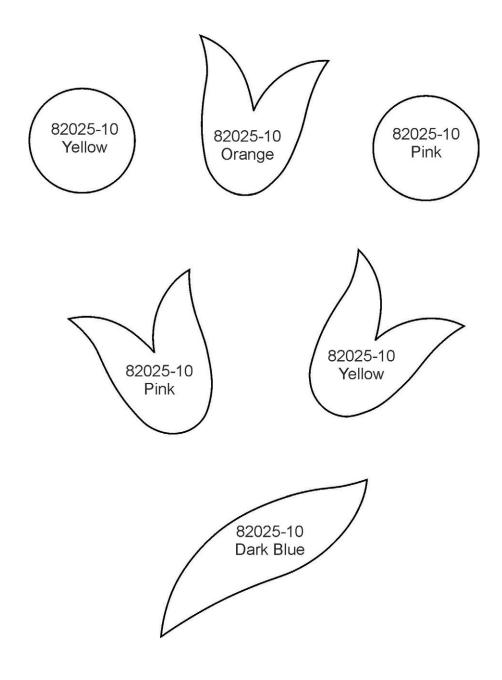

#### TRIM IN PLACE



#### STEP 1

- Machines Steps 1-4 are the same as pre-cut applique instructions.
- Stitch Machine Step 5, 4240 placement stitch.



#### STEP 2

• Cover your placement stitch with a piece of the Blue fabric.



#### STEP 3

• Stitch Machine Step 6, Tackdown stitch.



#### TRIM IN PLACE



#### STEP 4

• Trim fabric away.



#### STEP 5

Continue stitching, and repeat steps for applique designs.











































































































































# APPLIQUE PATTERNS





# APPLIQUE PATTERNS







































82025-09 Light Blue Mirrored

82025-09 Yellow Mirrored

82025-09 Dark Blue Mirrored

82025-09 Orange Mirrored 82025-09 Pink Mirrored

















































































































## CUTWORK FILES





# **CUTWORK FILES** 82025-J\_CWA 82025-K\_CWA 82025-L\_CWA 82025-M\_CWA 82025-N\_CWA 82025-O\_CWA 82025-P\_CWA 82025-Q\_CWA