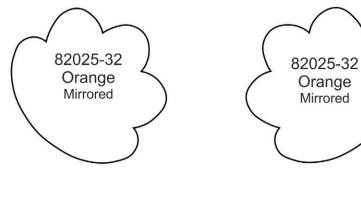

as pre-cut applique instructions.
- Stitch Machine Step 5, 4240 placement stitch.



#### STEP 2

• Cover your placement stitch with a piece of the Blue fabric.



#### STEP 3

• Stitch Machine Step 6, Tackdown stitch.



#### TRIM IN PLACE



#### STEP 4

• Trim fabric away.



#### STEP 5

Continue stitching, and repeat steps for applique designs.











































































































































# APPLIQUE PATTERNS





# APPLIQUE PATTERNS







































82025-09 Light Blue Mirrored

82025-09 Yellow Mirrored

82025-09 Dark Blue Mirrored

82025-09 Orange Mirrored 82025-09 Pink Mirrored

















































































































## CUTWORK FILES





# **CUTWORK FILES** 82025-J\_CWA 82025-K\_CWA 82025-L\_CWA 82025-M\_CWA 82025-N\_CWA 82025-O\_CWA 82025-P\_CWA 82025-Q\_CWA