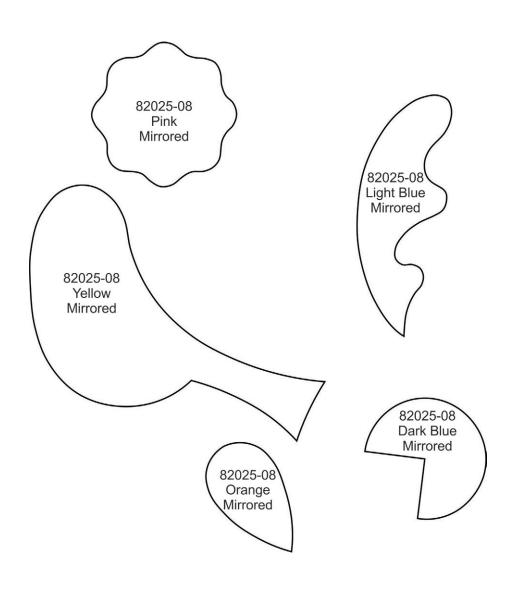

#### TRIM IN PLACE



#### STEP 1

- Machines Steps 1-4 are the same as pre-cut applique instructions.
- Stitch Machine Step 5, 4240 placement stitch.



#### STEP 2

• Cover your placement stitch with a piece of the Blue fabric.



#### STEP 3

• Stitch Machine Step 6, Tackdown stitch.



#### TRIM IN PLACE



#### STEP 4

• Trim fabric away.



#### STEP 5

Continue stitching, and repeat steps for applique designs.











































































































































# APPLIQUE PATTERNS





# APPLIQUE PATTERNS







































82025-09 Light Blue Mirrored

82025-09 Yellow Mirrored

82025-09 Dark Blue Mirrored

82025-09 Orange Mirrored 82025-09 Pink Mirrored

















































































































## CUTWORK FILES





# **CUTWORK FILES** 82025-J\_CWA 82025-K\_CWA 82025-L\_CWA 82025-M\_CWA 82025-N\_CWA 82025-O\_CWA 82025-P\_CWA 82025-Q\_CWA