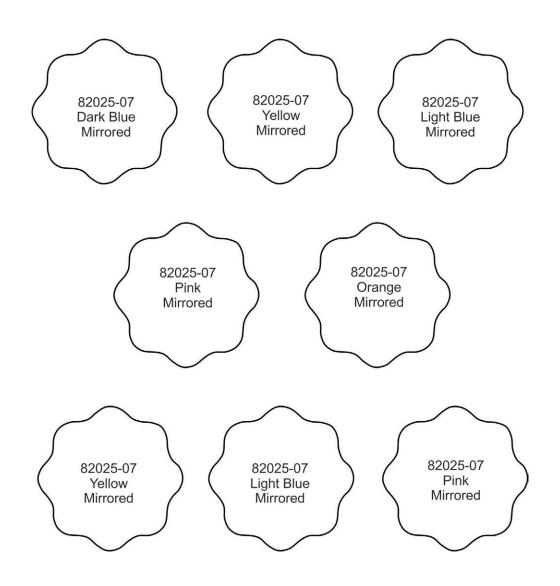

#### TRIM IN PLACE



#### STEP 1

- Machines Steps 1-4 are the same as pre-cut applique instructions.
- Stitch Machine Step 5, 4240 placement stitch.



#### STEP 2

• Cover your placement stitch with a piece of the Blue fabric.



#### STEP 3

• Stitch Machine Step 6, Tackdown stitch.



#### TRIM IN PLACE



#### STEP 4

• Trim fabric away.



#### STEP 5

Continue stitching, and repeat steps for applique designs.











































































































































# APPLIQUE PATTERNS





# APPLIQUE PATTERNS







































82025-09 Light Blue Mirrored

82025-09 Yellow Mirrored

82025-09 Dark Blue Mirrored

82025-09 Orange Mirrored 82025-09 Pink Mirrored

















































































































## CUTWORK FILES





# **CUTWORK FILES** 82025-J\_CWA 82025-K\_CWA 82025-L\_CWA 82025-M\_CWA 82025-N\_CWA 82025-O\_CWA 82025-P\_CWA 82025-Q\_CWA