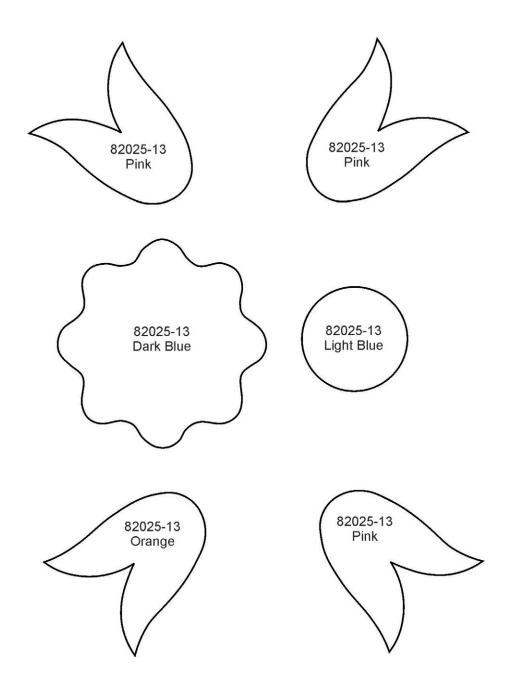

#### TRIM IN PLACE



#### STEP 1

- Machines Steps 1-4 are the same as pre-cut applique instructions.
- Stitch Machine Step 5, 4240 placement stitch.



#### STEP 2

• Cover your placement stitch with a piece of the Blue fabric.



#### STEP 3

• Stitch Machine Step 6, Tackdown stitch.



#### TRIM IN PLACE



#### STEP 4

• Trim fabric away.



#### STEP 5

Continue stitching, and repeat steps for applique designs.











































































































































# APPLIQUE PATTERNS





# APPLIQUE PATTERNS







































82025-09 Light Blue Mirrored

82025-09 Yellow Mirrored

82025-09 Dark Blue Mirrored

82025-09 Orange Mirrored 82025-09 Pink Mirrored

















































































































## CUTWORK FILES





# **CUTWORK FILES** 82025-J\_CWA 82025-K\_CWA 82025-L\_CWA 82025-M\_CWA 82025-N\_CWA 82025-O\_CWA 82025-P\_CWA 82025-Q\_CWA