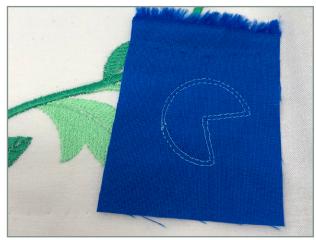

#### TRIM IN PLACE



#### STEP 1

- Machines Steps 1-4 are the same as pre-cut applique instructions.
- Stitch Machine Step 5, 4240 placement stitch.



#### STEP 2

• Cover your placement stitch with a piece of the Blue fabric.



#### STEP 3

• Stitch Machine Step 6, Tackdown stitch.



#### TRIM IN PLACE



#### STEP 4

• Trim fabric away.



#### STEP 5

Continue stitching, and repeat steps for applique designs.











































































































































# APPLIQUE PATTERNS





# APPLIQUE PATTERNS







































82025-09 Light Blue Mirrored

82025-09 Yellow Mirrored

82025-09 Dark Blue Mirrored

82025-09 Orange Mirrored 82025-09 Pink Mirrored

















































































































## CUTWORK FILES





# **CUTWORK FILES** 82025-J\_CWA 82025-K\_CWA 82025-L\_CWA 82025-M\_CWA 82025-N\_CWA 82025-O\_CWA 82025-P\_CWA 82025-Q\_CWA