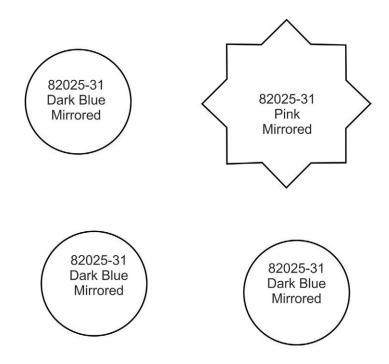

same as pre-cut applique instructions.
- Stitch Machine Step 5, 4240 placement stitch.



#### STEP 2

• Cover your placement stitch with a piece of the Blue fabric.



#### STEP 3

• Stitch Machine Step 6, Tackdown stitch.



#### TRIM IN PLACE



#### STEP 4

• Trim fabric away.



#### STEP 5

Continue stitching, and repeat steps for applique designs.











































































































































# APPLIQUE PATTERNS





# APPLIQUE PATTERNS







































82025-09 Light Blue Mirrored

82025-09 Yellow Mirrored

82025-09 Dark Blue Mirrored

82025-09 Orange Mirrored 82025-09 Pink Mirrored

















































































































## CUTWORK FILES





# **CUTWORK FILES** 82025-J\_CWA 82025-K\_CWA 82025-L\_CWA 82025-M\_CWA 82025-N\_CWA 82025-O\_CWA 82025-P\_CWA 82025-Q\_CWA