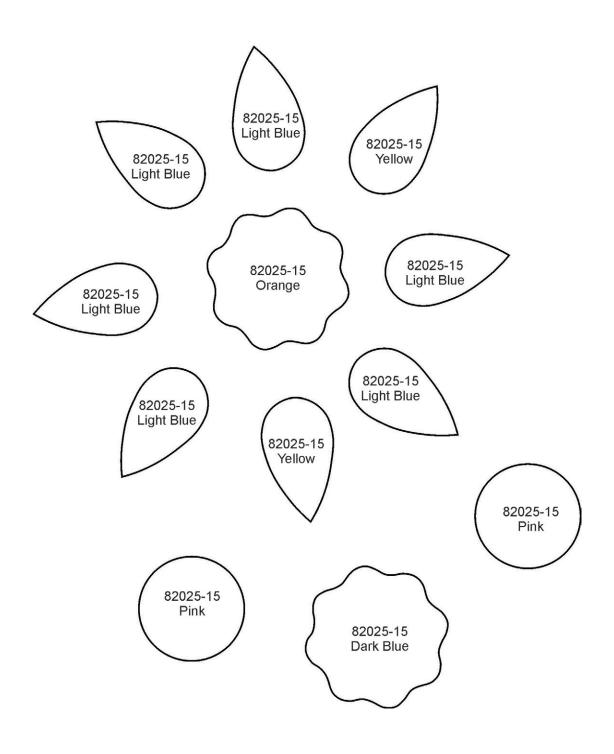

#### TRIM IN PLACE



#### STEP 1

- Machines Steps 1-4 are the same as pre-cut applique instructions.
- Stitch Machine Step 5, 4240 placement stitch.



#### STEP 2

• Cover your placement stitch with a piece of the Blue fabric.



#### STEP 3

• Stitch Machine Step 6, Tackdown stitch.



#### TRIM IN PLACE



#### STEP 4

• Trim fabric away.



#### STEP 5

Continue stitching, and repeat steps for applique designs.











































































































































# APPLIQUE PATTERNS





# APPLIQUE PATTERNS







































82025-09 Light Blue Mirrored

82025-09 Yellow Mirrored

82025-09 Dark Blue Mirrored

82025-09 Orange Mirrored 82025-09 Pink Mirrored

















































































































## CUTWORK FILES





# **CUTWORK FILES** 82025-J\_CWA 82025-K\_CWA 82025-L\_CWA 82025-M\_CWA 82025-N\_CWA 82025-O\_CWA 82025-P\_CWA 82025-Q\_CWA