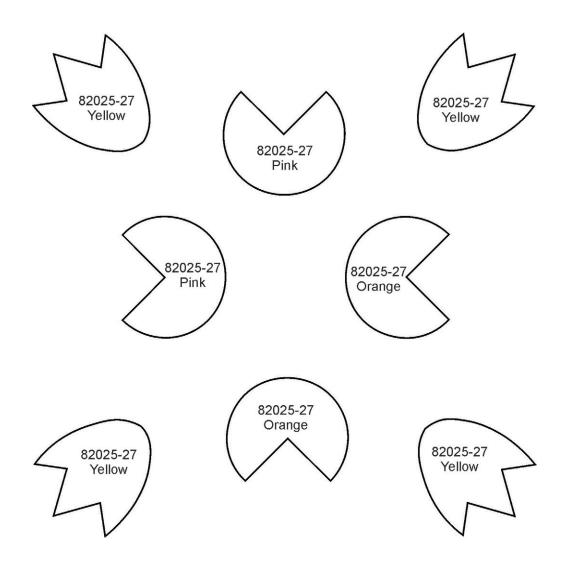

#### TRIM IN PLACE



#### STEP 1

- Machines Steps 1-4 are the same as pre-cut applique instructions.
- Stitch Machine Step 5, 4240 placement stitch.



#### STEP 2

• Cover your placement stitch with a piece of the Blue fabric.



#### STEP 3

• Stitch Machine Step 6, Tackdown stitch.



#### TRIM IN PLACE



#### STEP 4

• Trim fabric away.



#### STEP 5

Continue stitching, and repeat steps for applique designs.











































































































































# APPLIQUE PATTERNS





# APPLIQUE PATTERNS







































82025-09 Light Blue Mirrored

82025-09 Yellow Mirrored

82025-09 Dark Blue Mirrored

82025-09 Orange Mirrored 82025-09 Pink Mirrored

















































































































## CUTWORK FILES





# **CUTWORK FILES** 82025-J\_CWA 82025-K\_CWA 82025-L\_CWA 82025-M\_CWA 82025-N\_CWA 82025-O\_CWA 82025-P\_CWA 82025-Q\_CWA