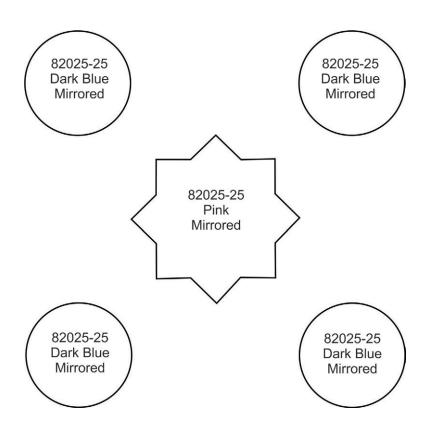

# APPLIQUE PATTERNS

# APPLIQUE PATTERNS

82025-09 Light Blue Mirrored

82025-09 Yellow Mirrored

82025-09 Dark Blue Mirrored

82025-09 Orange Mirrored 82025-09 Pink Mirrored