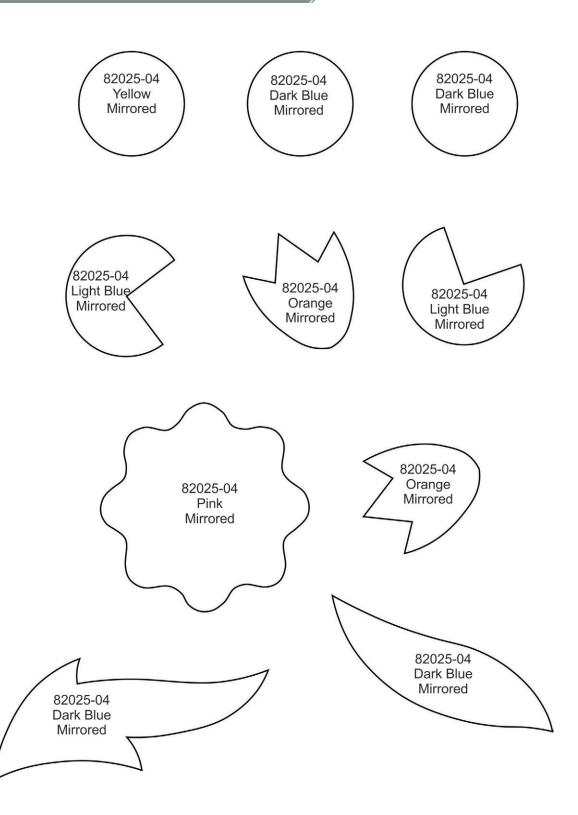

#### TRIM IN PLACE



#### STEP 1

- Machines Steps 1-4 are the same as pre-cut applique instructions.
- Stitch Machine Step 5, 4240 placement stitch.



#### STEP 2

• Cover your placement stitch with a piece of the Blue fabric.



#### STEP 3

• Stitch Machine Step 6, Tackdown stitch.



#### TRIM IN PLACE



#### STEP 4

• Trim fabric away.



#### STEP 5

Continue stitching, and repeat steps for applique designs.











































































































































# APPLIQUE PATTERNS





# APPLIQUE PATTERNS







































82025-09 Light Blue Mirrored

82025-09 Yellow Mirrored

82025-09 Dark Blue Mirrored

82025-09 Orange Mirrored 82025-09 Pink Mirrored

















































































































## CUTWORK FILES





# **CUTWORK FILES** 82025-J\_CWA 82025-K\_CWA 82025-L\_CWA 82025-M\_CWA 82025-N\_CWA 82025-O\_CWA 82025-P\_CWA 82025-Q\_CWA