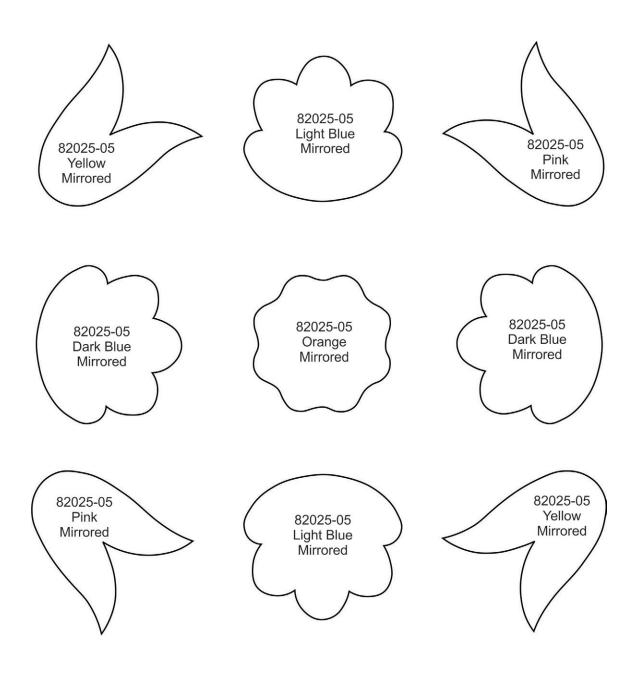

#### TRIM IN PLACE



#### STEP 1

- Machines Steps 1-4 are the same as pre-cut applique instructions.
- Stitch Machine Step 5, 4240 placement stitch.



#### STEP 2

• Cover your placement stitch with a piece of the Blue fabric.



#### STEP 3

• Stitch Machine Step 6, Tackdown stitch.



#### TRIM IN PLACE



#### STEP 4

• Trim fabric away.



#### STEP 5

Continue stitching, and repeat steps for applique designs.











































































































































# APPLIQUE PATTERNS





# APPLIQUE PATTERNS







































82025-09 Light Blue Mirrored

82025-09 Yellow Mirrored

82025-09 Dark Blue Mirrored

82025-09 Orange Mirrored 82025-09 Pink Mirrored

















































































































## CUTWORK FILES





# **CUTWORK FILES** 82025-J\_CWA 82025-K\_CWA 82025-L\_CWA 82025-M\_CWA 82025-N\_CWA 82025-O\_CWA 82025-P\_CWA 82025-Q\_CWA