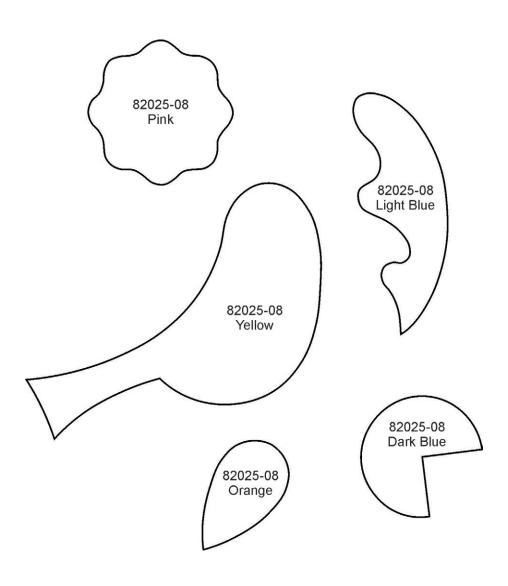

#### TRIM IN PLACE



#### STEP 1

- Machines Steps 1-4 are the same as pre-cut applique instructions.
- Stitch Machine Step 5, 4240 placement stitch.



#### STEP 2

• Cover your placement stitch with a piece of the Blue fabric.



#### STEP 3

• Stitch Machine Step 6, Tackdown stitch.



#### TRIM IN PLACE



#### STEP 4

• Trim fabric away.



#### STEP 5

Continue stitching, and repeat steps for applique designs.











































































































































# APPLIQUE PATTERNS





# APPLIQUE PATTERNS







































82025-09 Light Blue Mirrored

82025-09 Yellow Mirrored

82025-09 Dark Blue Mirrored

82025-09 Orange Mirrored 82025-09 Pink Mirrored

















































































































## CUTWORK FILES





# **CUTWORK FILES** 82025-J\_CWA 82025-K\_CWA 82025-L\_CWA 82025-M\_CWA 82025-N\_CWA 82025-O\_CWA 82025-P\_CWA 82025-Q\_CWA