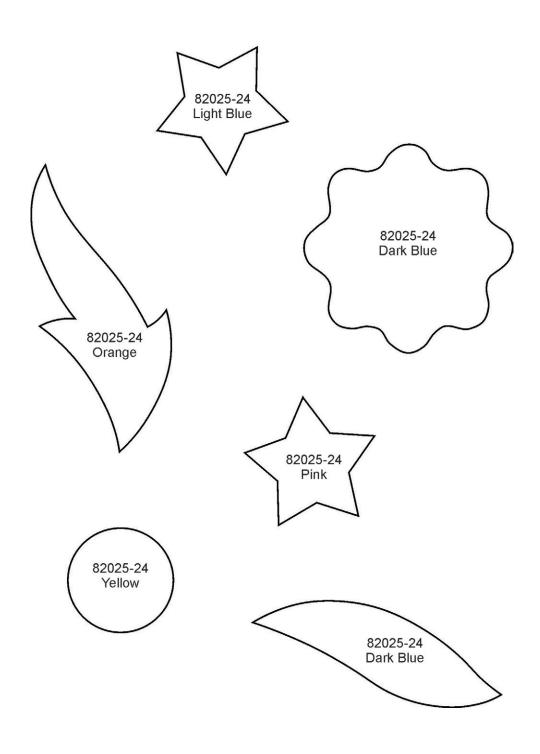

#### TRIM IN PLACE



#### STEP 1

- Machines Steps 1-4 are the same as pre-cut applique instructions.
- Stitch Machine Step 5, 4240 placement stitch.



#### STEP 2

• Cover your placement stitch with a piece of the Blue fabric.



#### STEP 3

• Stitch Machine Step 6, Tackdown stitch.



#### TRIM IN PLACE



#### STEP 4

• Trim fabric away.



#### STEP 5

Continue stitching, and repeat steps for applique designs.











































































































































# APPLIQUE PATTERNS





# APPLIQUE PATTERNS







































82025-09 Light Blue Mirrored

82025-09 Yellow Mirrored

82025-09 Dark Blue Mirrored

82025-09 Orange Mirrored 82025-09 Pink Mirrored

















































































































## CUTWORK FILES





# **CUTWORK FILES** 82025-J\_CWA 82025-K\_CWA 82025-L\_CWA 82025-M\_CWA 82025-N\_CWA 82025-O\_CWA 82025-P\_CWA 82025-Q\_CWA