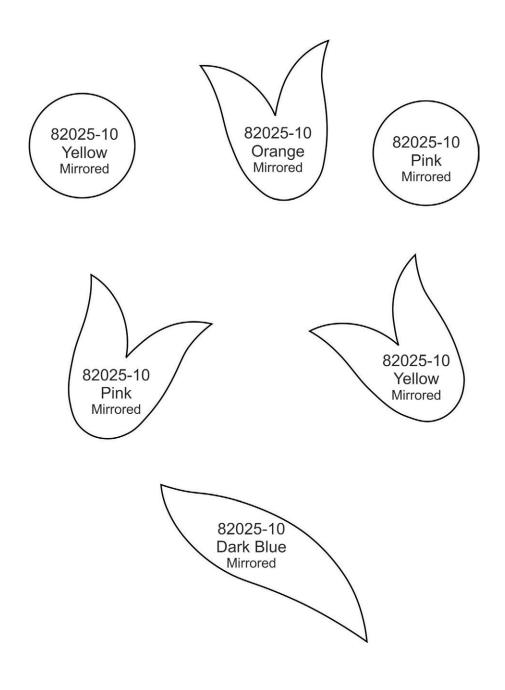

#### TRIM IN PLACE



#### STEP 1

- Machines Steps 1-4 are the same as pre-cut applique instructions.
- Stitch Machine Step 5, 4240 placement stitch.



#### STEP 2

• Cover your placement stitch with a piece of the Blue fabric.



#### STEP 3

• Stitch Machine Step 6, Tackdown stitch.



#### TRIM IN PLACE



#### STEP 4

• Trim fabric away.



#### STEP 5

Continue stitching, and repeat steps for applique designs.











































































































































# APPLIQUE PATTERNS





# APPLIQUE PATTERNS







































82025-09 Light Blue Mirrored

82025-09 Yellow Mirrored

82025-09 Dark Blue Mirrored

82025-09 Orange Mirrored 82025-09 Pink Mirrored

















































































































## CUTWORK FILES





# **CUTWORK FILES** 82025-J\_CWA 82025-K\_CWA 82025-L\_CWA 82025-M\_CWA 82025-N\_CWA 82025-O\_CWA 82025-P\_CWA 82025-Q\_CWA