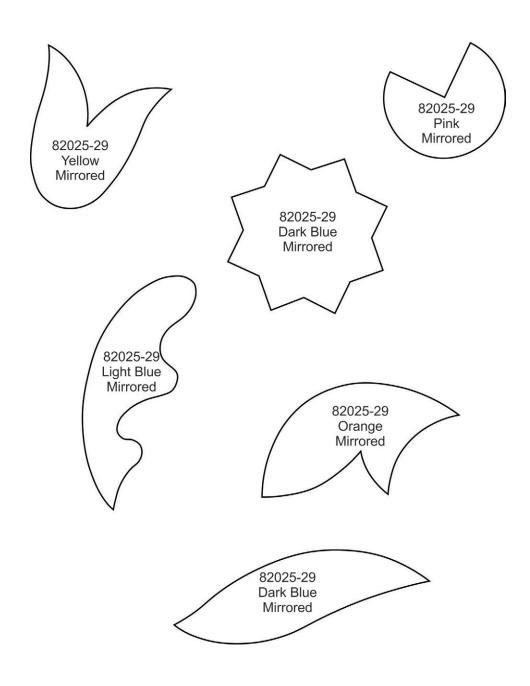

are the same as pre-cut applique instructions.
- Stitch Machine Step 5, 4240 placement stitch.



#### STEP 2

• Cover your placement stitch with a piece of the Blue fabric.



#### STEP 3

• Stitch Machine Step 6, Tackdown stitch.



#### TRIM IN PLACE



#### STEP 4

• Trim fabric away.



#### STEP 5

Continue stitching, and repeat steps for applique designs.











































































































































# APPLIQUE PATTERNS





# APPLIQUE PATTERNS







































82025-09 Light Blue Mirrored

82025-09 Yellow Mirrored

82025-09 Dark Blue Mirrored

82025-09 Orange Mirrored 82025-09 Pink Mirrored

















































































































## CUTWORK FILES





# **CUTWORK FILES** 82025-J\_CWA 82025-K\_CWA 82025-L\_CWA 82025-M\_CWA 82025-N\_CWA 82025-O\_CWA 82025-P\_CWA 82025-Q\_CWA