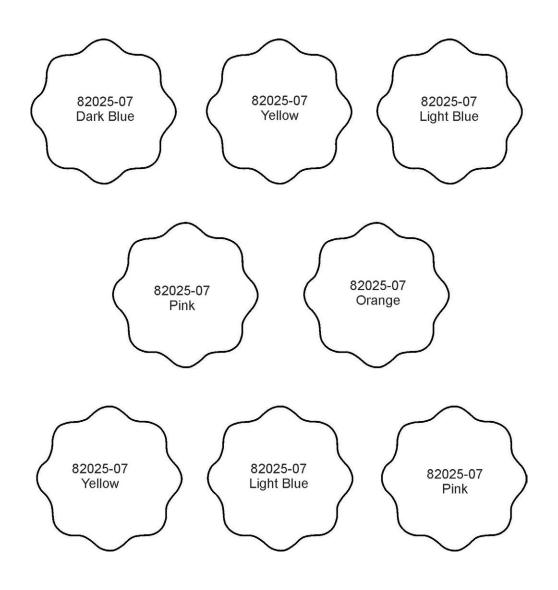

#### TRIM IN PLACE



#### STEP 1

- Machines Steps 1-4 are the same as pre-cut applique instructions.
- Stitch Machine Step 5, 4240 placement stitch.



#### STEP 2

• Cover your placement stitch with a piece of the Blue fabric.



#### STEP 3

• Stitch Machine Step 6, Tackdown stitch.



#### TRIM IN PLACE



#### STEP 4

• Trim fabric away.



#### STEP 5

Continue stitching, and repeat steps for applique designs.











































































































































# APPLIQUE PATTERNS





# APPLIQUE PATTERNS







































82025-09 Light Blue Mirrored

82025-09 Yellow Mirrored

82025-09 Dark Blue Mirrored

82025-09 Orange Mirrored 82025-09 Pink Mirrored

















































































































## CUTWORK FILES





# **CUTWORK FILES** 82025-J\_CWA 82025-K\_CWA 82025-L\_CWA 82025-M\_CWA 82025-N\_CWA 82025-O\_CWA 82025-P\_CWA 82025-Q\_CWA