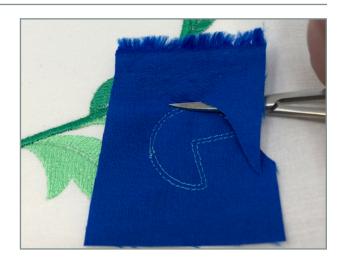

#### TRIM IN PLACE



#### STEP 1

- Machines Steps 1-4 are the same as pre-cut applique instructions.
- Stitch Machine Step 5, 4240 placement stitch.



#### STEP 2

• Cover your placement stitch with a piece of the Blue fabric.



#### STEP 3

• Stitch Machine Step 6, Tackdown stitch.



#### TRIM IN PLACE



#### STEP 4

• Trim fabric away.



#### STEP 5

Continue stitching, and repeat steps for applique designs.











































































































































# APPLIQUE PATTERNS





# APPLIQUE PATTERNS







































82025-09 Light Blue Mirrored

82025-09 Yellow Mirrored

82025-09 Dark Blue Mirrored

82025-09 Orange Mirrored 82025-09 Pink Mirrored

















































































































## CUTWORK FILES





# **CUTWORK FILES** 82025-J\_CWA 82025-K\_CWA 82025-L\_CWA 82025-M\_CWA 82025-N\_CWA 82025-O\_CWA 82025-P\_CWA 82025-Q\_CWA