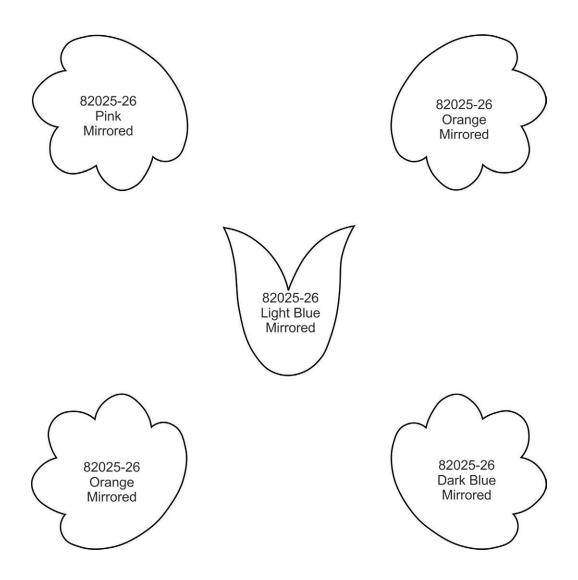

# APPLIQUE PATTERNS

# APPLIQUE PATTERNS

82025-09 Light Blue Mirrored

82025-09 Yellow Mirrored

82025-09 Dark Blue Mirrored

82025-09 Orange Mirrored 82025-09 Pink Mirrored