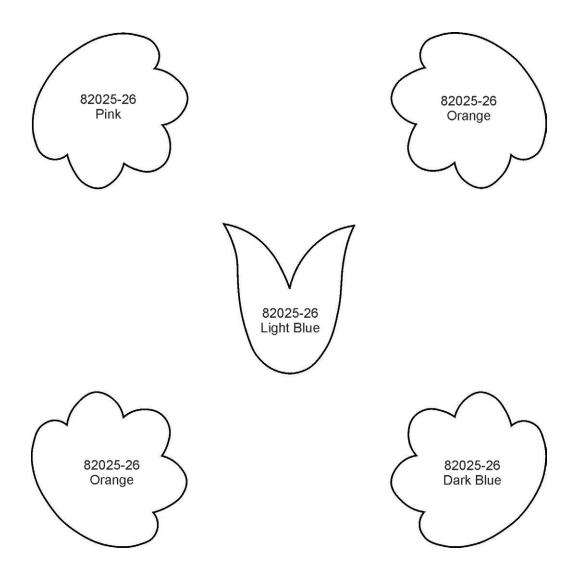

#### TRIM IN PLACE



#### STEP 1

- Machines Steps 1-4 are the same as pre-cut applique instructions.
- Stitch Machine Step 5, 4240 placement stitch.



#### STEP 2

• Cover your placement stitch with a piece of the Blue fabric.



#### STEP 3

• Stitch Machine Step 6, Tackdown stitch.



#### TRIM IN PLACE



#### STEP 4

• Trim fabric away.



#### STEP 5

Continue stitching, and repeat steps for applique designs.











































































































































# APPLIQUE PATTERNS





# APPLIQUE PATTERNS







































82025-09 Light Blue Mirrored

82025-09 Yellow Mirrored

82025-09 Dark Blue Mirrored

82025-09 Orange Mirrored 82025-09 Pink Mirrored

















































































































## CUTWORK FILES





# **CUTWORK FILES** 82025-J\_CWA 82025-K\_CWA 82025-L\_CWA 82025-M\_CWA 82025-N\_CWA 82025-O\_CWA 82025-P\_CWA 82025-Q\_CWA