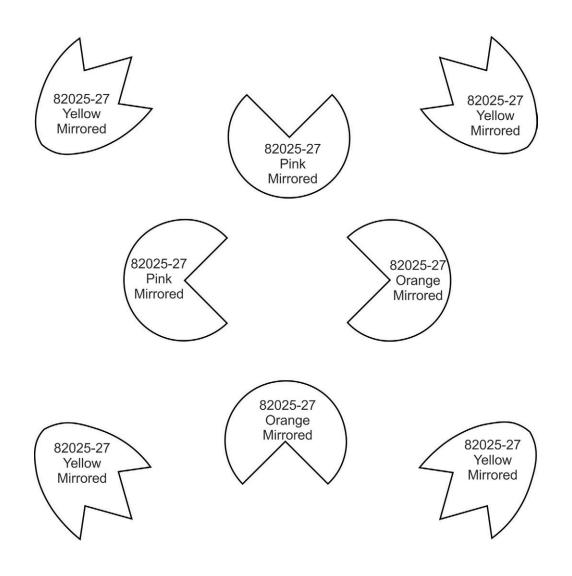

# APPLIQUE PATTERNS

# APPLIQUE PATTERNS

82025-09 Light Blue Mirrored

82025-09 Yellow Mirrored

82025-09 Dark Blue Mirrored

82025-09 Orange Mirrored 82025-09 Pink Mirrored