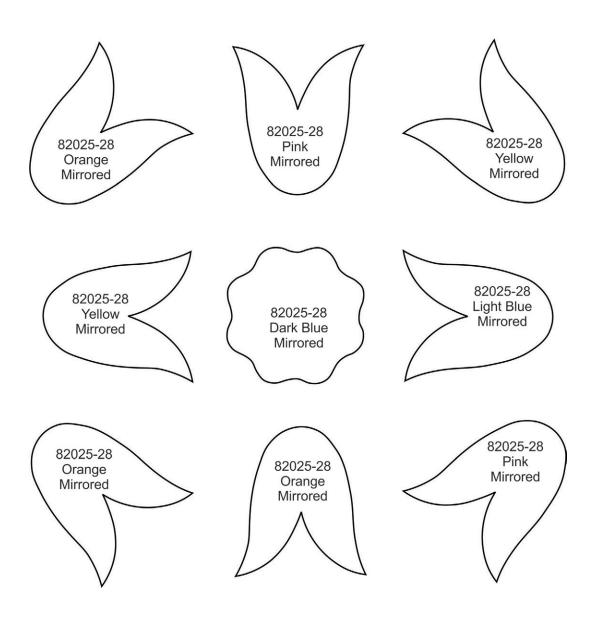

# APPLIQUE PATTERNS

# APPLIQUE PATTERNS

82025-09 Light Blue Mirrored

82025-09 Yellow Mirrored

82025-09 Dark Blue Mirrored

82025-09 Orange Mirrored 82025-09 Pink Mirrored