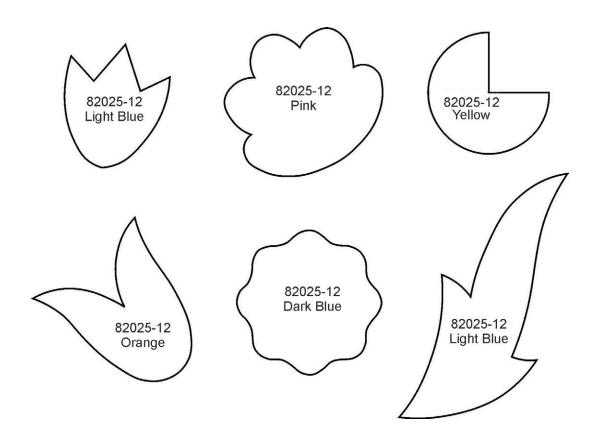

#### TRIM IN PLACE



#### STEP 1

- Machines Steps 1-4 are the same as pre-cut applique instructions.
- Stitch Machine Step 5, 4240 placement stitch.



#### STEP 2

• Cover your placement stitch with a piece of the Blue fabric.



#### STEP 3

• Stitch Machine Step 6, Tackdown stitch.



#### TRIM IN PLACE



#### STEP 4

• Trim fabric away.



#### STEP 5

Continue stitching, and repeat steps for applique designs.











































































































































# APPLIQUE PATTERNS





# APPLIQUE PATTERNS







































82025-09 Light Blue Mirrored

82025-09 Yellow Mirrored

82025-09 Dark Blue Mirrored

82025-09 Orange Mirrored 82025-09 Pink Mirrored

















































































































## CUTWORK FILES





# **CUTWORK FILES** 82025-J\_CWA 82025-K\_CWA 82025-L\_CWA 82025-M\_CWA 82025-N\_CWA 82025-O\_CWA 82025-P\_CWA 82025-Q\_CWA