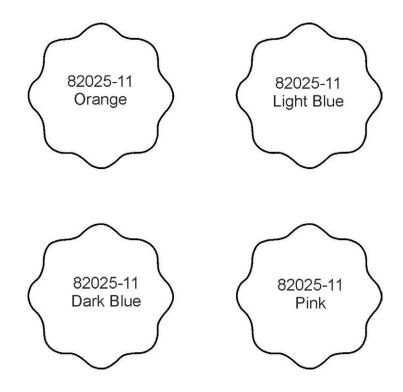

#### TRIM IN PLACE



#### STEP 1

- Machines Steps 1-4 are the same as pre-cut applique instructions.
- Stitch Machine Step 5, 4240 placement stitch.



#### STEP 2

• Cover your placement stitch with a piece of the Blue fabric.



#### STEP 3

• Stitch Machine Step 6, Tackdown stitch.



#### TRIM IN PLACE



#### STEP 4

• Trim fabric away.



#### STEP 5

Continue stitching, and repeat steps for applique designs.











































































































































# APPLIQUE PATTERNS





# APPLIQUE PATTERNS







































82025-09 Light Blue Mirrored

82025-09 Yellow Mirrored

82025-09 Dark Blue Mirrored

82025-09 Orange Mirrored 82025-09 Pink Mirrored

















































































































## CUTWORK FILES





# **CUTWORK FILES** 82025-J\_CWA 82025-K\_CWA 82025-L\_CWA 82025-M\_CWA 82025-N\_CWA 82025-O\_CWA 82025-P\_CWA 82025-Q\_CWA