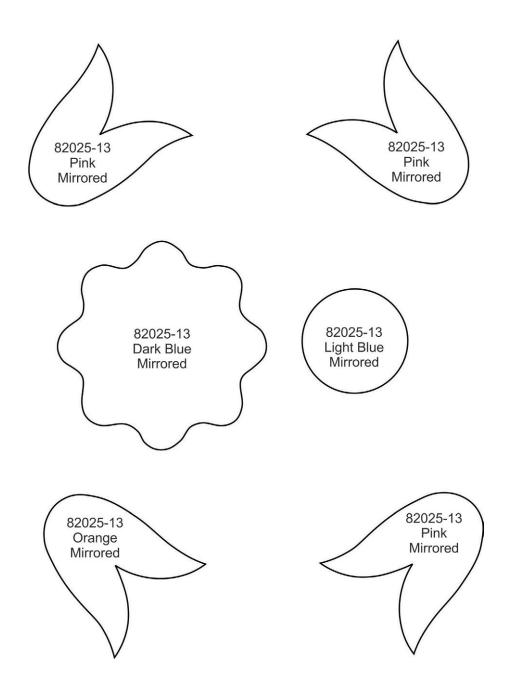

#### TRIM IN PLACE



#### STEP 1

- Machines Steps 1-4 are the same as pre-cut applique instructions.
- Stitch Machine Step 5, 4240 placement stitch.



#### STEP 2

• Cover your placement stitch with a piece of the Blue fabric.



#### STEP 3

• Stitch Machine Step 6, Tackdown stitch.



#### TRIM IN PLACE



#### STEP 4

• Trim fabric away.



#### STEP 5

Continue stitching, and repeat steps for applique designs.











































































































































# APPLIQUE PATTERNS





# APPLIQUE PATTERNS







































82025-09 Light Blue Mirrored

82025-09 Yellow Mirrored

82025-09 Dark Blue Mirrored

82025-09 Orange Mirrored 82025-09 Pink Mirrored

















































































































## CUTWORK FILES





# **CUTWORK FILES** 82025-J\_CWA 82025-K\_CWA 82025-L\_CWA 82025-M\_CWA 82025-N\_CWA 82025-O\_CWA 82025-P\_CWA 82025-Q\_CWA