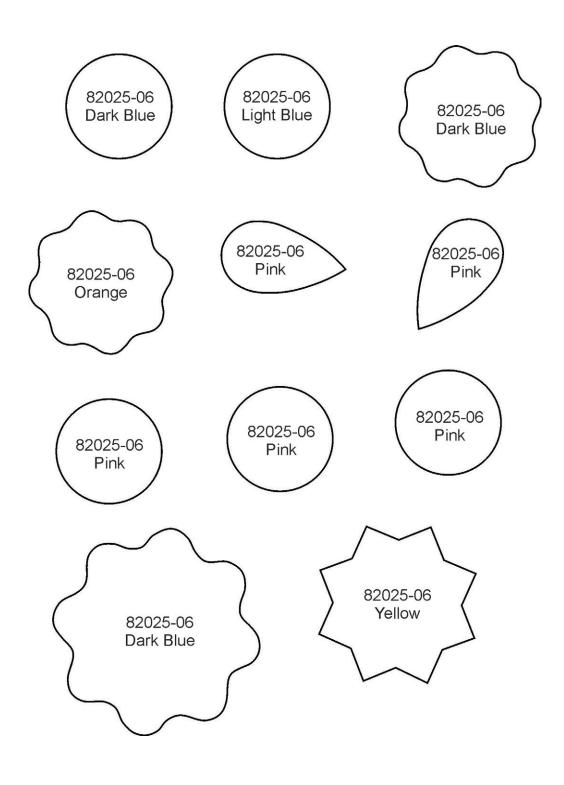

#### TRIM IN PLACE



#### STEP 1

- Machines Steps 1-4 are the same as pre-cut applique instructions.
- Stitch Machine Step 5, 4240 placement stitch.



#### STEP 2

• Cover your placement stitch with a piece of the Blue fabric.



#### STEP 3

• Stitch Machine Step 6, Tackdown stitch.



#### TRIM IN PLACE



#### STEP 4

• Trim fabric away.



#### STEP 5

Continue stitching, and repeat steps for applique designs.











































































































































# APPLIQUE PATTERNS





# APPLIQUE PATTERNS







































82025-09 Light Blue Mirrored

82025-09 Yellow Mirrored

82025-09 Dark Blue Mirrored

82025-09 Orange Mirrored 82025-09 Pink Mirrored

















































































































## CUTWORK FILES





# **CUTWORK FILES** 82025-J\_CWA 82025-K\_CWA 82025-L\_CWA 82025-M\_CWA 82025-N\_CWA 82025-O\_CWA 82025-P\_CWA 82025-Q\_CWA