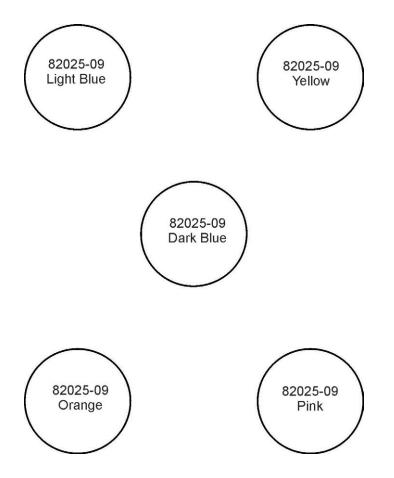

# APPLIQUE PATTERNS

82025-09 Light Blue Mirrored

82025-09 Yellow Mirrored

82025-09 Dark Blue Mirrored

82025-09 Orange Mirrored 82025-09 Pink Mirrored