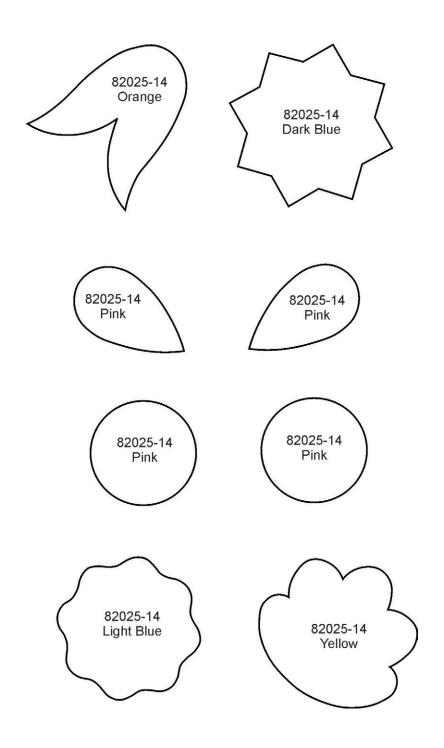

#### TRIM IN PLACE



#### STEP 1

- Machines Steps 1-4 are the same as pre-cut applique instructions.
- Stitch Machine Step 5, 4240 placement stitch.



#### STEP 2

• Cover your placement stitch with a piece of the Blue fabric.



#### STEP 3

• Stitch Machine Step 6, Tackdown stitch.



#### TRIM IN PLACE



#### STEP 4

• Trim fabric away.



#### STEP 5

Continue stitching, and repeat steps for applique designs.











































































































































# APPLIQUE PATTERNS





# APPLIQUE PATTERNS







































82025-09 Light Blue Mirrored

82025-09 Yellow Mirrored

82025-09 Dark Blue Mirrored

82025-09 Orange Mirrored 82025-09 Pink Mirrored

















































































































## CUTWORK FILES





# **CUTWORK FILES** 82025-J\_CWA 82025-K\_CWA 82025-L\_CWA 82025-M\_CWA 82025-N\_CWA 82025-O\_CWA 82025-P\_CWA 82025-Q\_CWA