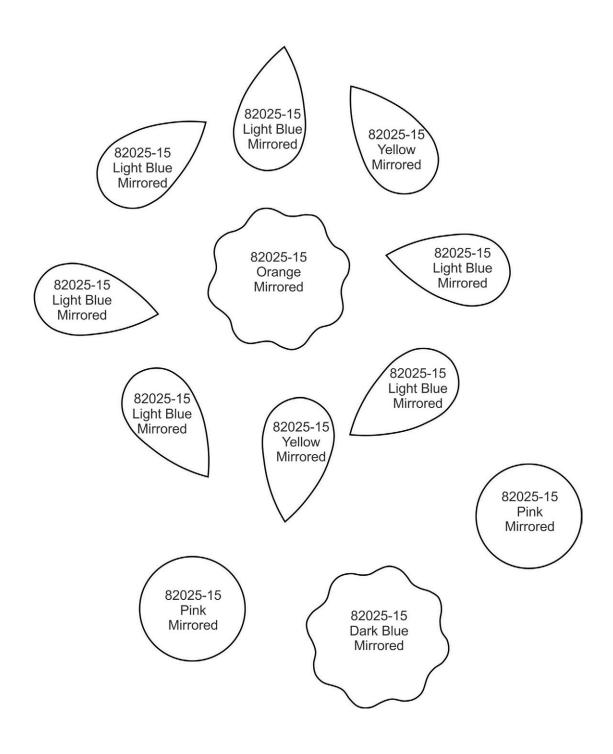

#### TRIM IN PLACE



#### STEP 1

- Machines Steps 1-4 are the same as pre-cut applique instructions.
- Stitch Machine Step 5, 4240 placement stitch.



#### STEP 2

• Cover your placement stitch with a piece of the Blue fabric.



#### STEP 3

• Stitch Machine Step 6, Tackdown stitch.



#### TRIM IN PLACE



#### STEP 4

• Trim fabric away.



#### STEP 5

Continue stitching, and repeat steps for applique designs.











































































































































# APPLIQUE PATTERNS





# APPLIQUE PATTERNS







































82025-09 Light Blue Mirrored

82025-09 Yellow Mirrored

82025-09 Dark Blue Mirrored

82025-09 Orange Mirrored 82025-09 Pink Mirrored

















































































































## CUTWORK FILES





# **CUTWORK FILES** 82025-J\_CWA 82025-K\_CWA 82025-L\_CWA 82025-M\_CWA 82025-N\_CWA 82025-O\_CWA 82025-P\_CWA 82025-Q\_CWA