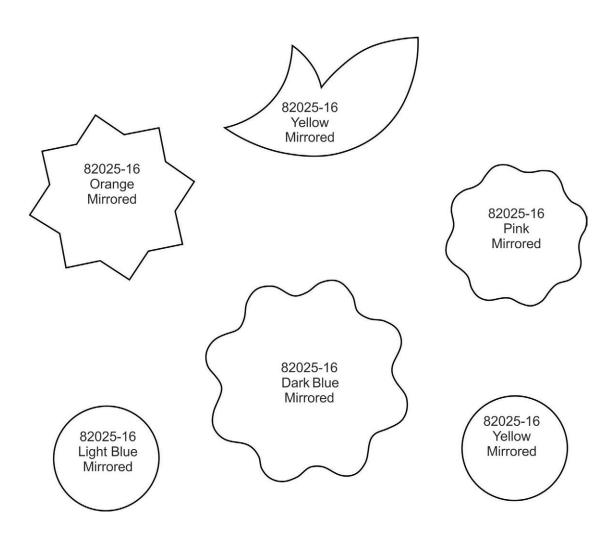

TRIM IN PLACE



#### STEP 1

- Machines Steps 1-4 are the same as pre-cut applique instructions.
- Stitch Machine Step 5, 4240 placement stitch.



#### STEP 2

• Cover your placement stitch with a piece of the Blue fabric.



#### STEP 3

• Stitch Machine Step 6, Tackdown stitch.



#### TRIM IN PLACE



#### STEP 4

• Trim fabric away.



#### STEP 5

Continue stitching, and repeat steps for applique designs.











































































































































# APPLIQUE PATTERNS





# APPLIQUE PATTERNS







































82025-09 Light Blue Mirrored

82025-09 Yellow Mirrored

82025-09 Dark Blue Mirrored

82025-09 Orange Mirrored 82025-09 Pink Mirrored

















































































































## CUTWORK FILES





# **CUTWORK FILES** 82025-J\_CWA 82025-K\_CWA 82025-L\_CWA 82025-M\_CWA 82025-N\_CWA 82025-O\_CWA 82025-P\_CWA 82025-Q\_CWA