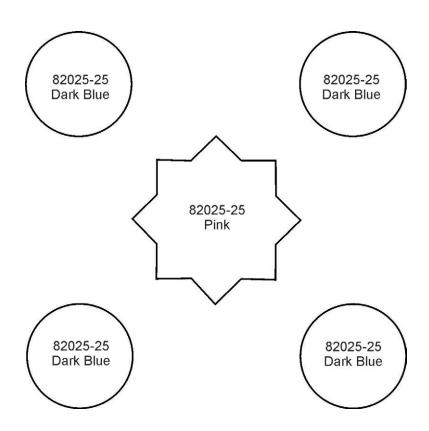

#### TRIM IN PLACE



#### STEP 1

- Machines Steps 1-4 are the same as pre-cut applique instructions.
- Stitch Machine Step 5, 4240 placement stitch.



#### STEP 2

• Cover your placement stitch with a piece of the Blue fabric.



#### STEP 3

• Stitch Machine Step 6, Tackdown stitch.



#### TRIM IN PLACE



#### STEP 4

• Trim fabric away.



#### STEP 5

Continue stitching, and repeat steps for applique designs.











































































































































# APPLIQUE PATTERNS





# APPLIQUE PATTERNS







































82025-09 Light Blue Mirrored

82025-09 Yellow Mirrored

82025-09 Dark Blue Mirrored

82025-09 Orange Mirrored 82025-09 Pink Mirrored

















































































































## CUTWORK FILES





# **CUTWORK FILES** 82025-J\_CWA 82025-K\_CWA 82025-L\_CWA 82025-M\_CWA 82025-N\_CWA 82025-O\_CWA 82025-P\_CWA 82025-Q\_CWA