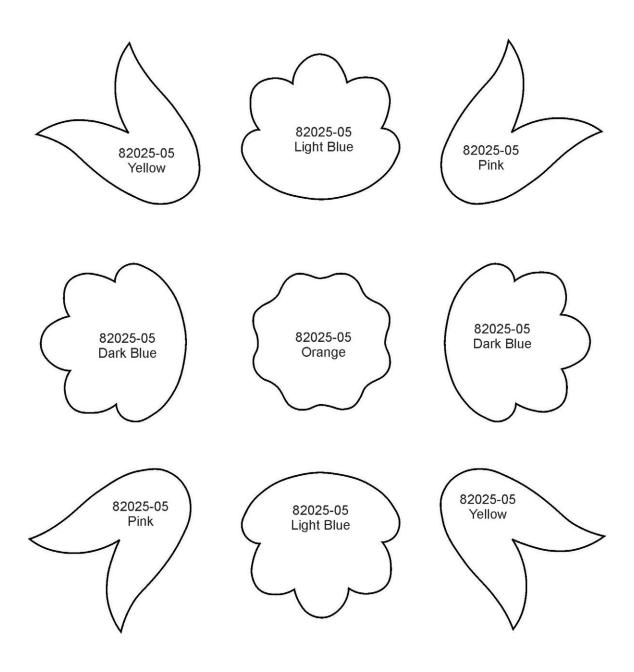

#### TRIM IN PLACE



#### STEP 1

- Machines Steps 1-4 are the same as pre-cut applique instructions.
- Stitch Machine Step 5, 4240 placement stitch.



#### STEP 2

• Cover your placement stitch with a piece of the Blue fabric.



#### STEP 3

• Stitch Machine Step 6, Tackdown stitch.



#### TRIM IN PLACE



#### STEP 4

• Trim fabric away.



#### STEP 5

Continue stitching, and repeat steps for applique designs.











































































































































# APPLIQUE PATTERNS





# APPLIQUE PATTERNS







































82025-09 Light Blue Mirrored

82025-09 Yellow Mirrored

82025-09 Dark Blue Mirrored

82025-09 Orange Mirrored 82025-09 Pink Mirrored

















































































































## CUTWORK FILES





# **CUTWORK FILES** 82025-J\_CWA 82025-K\_CWA 82025-L\_CWA 82025-M\_CWA 82025-N\_CWA 82025-O\_CWA 82025-P\_CWA 82025-Q\_CWA