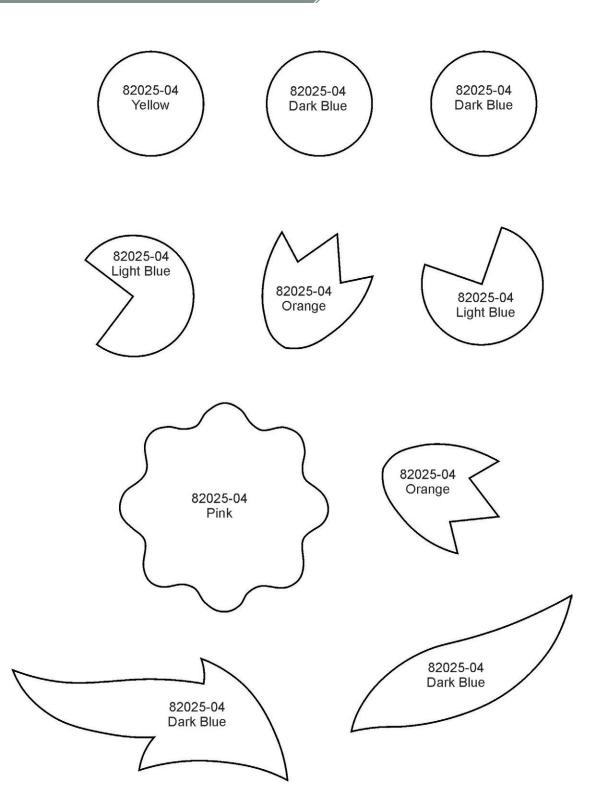

#### TRIM IN PLACE



#### STEP 1

- Machines Steps 1-4 are the same as pre-cut applique instructions.
- Stitch Machine Step 5, 4240 placement stitch.



#### STEP 2

• Cover your placement stitch with a piece of the Blue fabric.



#### STEP 3

• Stitch Machine Step 6, Tackdown stitch.



#### TRIM IN PLACE



#### STEP 4

• Trim fabric away.



#### STEP 5

Continue stitching, and repeat steps for applique designs.











































































































































# APPLIQUE PATTERNS





# APPLIQUE PATTERNS







































82025-09 Light Blue Mirrored

82025-09 Yellow Mirrored

82025-09 Dark Blue Mirrored

82025-09 Orange Mirrored 82025-09 Pink Mirrored

















































































































## CUTWORK FILES





# **CUTWORK FILES** 82025-J\_CWA 82025-K\_CWA 82025-L\_CWA 82025-M\_CWA 82025-N\_CWA 82025-O\_CWA 82025-P\_CWA 82025-Q\_CWA