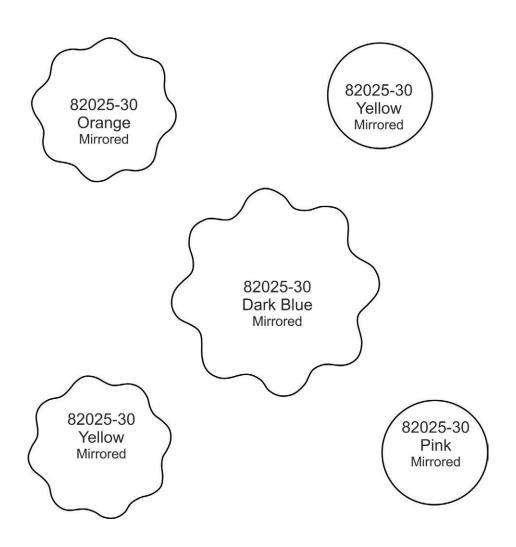

the same as pre-cut applique instructions.
- Stitch Machine Step 5, 4240 placement stitch.



#### STEP 2

• Cover your placement stitch with a piece of the Blue fabric.



#### STEP 3

• Stitch Machine Step 6, Tackdown stitch.



#### TRIM IN PLACE



#### STEP 4

• Trim fabric away.



#### STEP 5

Continue stitching, and repeat steps for applique designs.











































































































































# APPLIQUE PATTERNS





# APPLIQUE PATTERNS







































82025-09 Light Blue Mirrored

82025-09 Yellow Mirrored

82025-09 Dark Blue Mirrored

82025-09 Orange Mirrored 82025-09 Pink Mirrored

















































































































## CUTWORK FILES





# **CUTWORK FILES** 82025-J\_CWA 82025-K\_CWA 82025-L\_CWA 82025-M\_CWA 82025-N\_CWA 82025-O\_CWA 82025-P\_CWA 82025-Q\_CWA