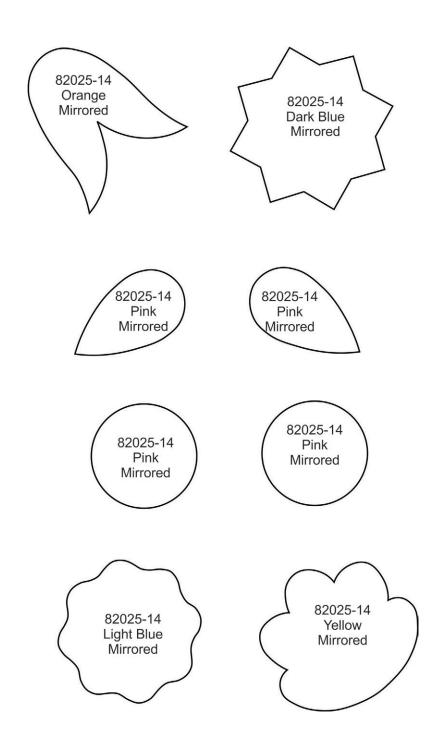

#### TRIM IN PLACE



#### STEP 1

- Machines Steps 1-4 are the same as pre-cut applique instructions.
- Stitch Machine Step 5, 4240 placement stitch.



#### STEP 2

• Cover your placement stitch with a piece of the Blue fabric.



#### STEP 3

• Stitch Machine Step 6, Tackdown stitch.



#### TRIM IN PLACE



#### STEP 4

• Trim fabric away.



#### STEP 5

Continue stitching, and repeat steps for applique designs.











































































































































# APPLIQUE PATTERNS





# APPLIQUE PATTERNS







































82025-09 Light Blue Mirrored

82025-09 Yellow Mirrored

82025-09 Dark Blue Mirrored

82025-09 Orange Mirrored 82025-09 Pink Mirrored

















































































































## CUTWORK FILES





# **CUTWORK FILES** 82025-J\_CWA 82025-K\_CWA 82025-L\_CWA 82025-M\_CWA 82025-N\_CWA 82025-O\_CWA 82025-P\_CWA 82025-Q\_CWA