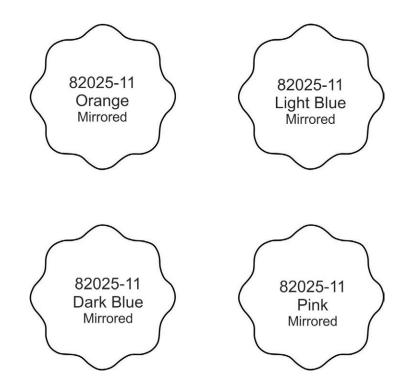

#### TRIM IN PLACE



#### STEP 1

- Machines Steps 1-4 are the same as pre-cut applique instructions.
- Stitch Machine Step 5, 4240 placement stitch.



#### STEP 2

• Cover your placement stitch with a piece of the Blue fabric.



#### STEP 3

• Stitch Machine Step 6, Tackdown stitch.



#### TRIM IN PLACE



#### STEP 4

• Trim fabric away.



#### STEP 5

Continue stitching, and repeat steps for applique designs.











































































































































# APPLIQUE PATTERNS





# APPLIQUE PATTERNS







































82025-09 Light Blue Mirrored

82025-09 Yellow Mirrored

82025-09 Dark Blue Mirrored

82025-09 Orange Mirrored 82025-09 Pink Mirrored

















































































































## CUTWORK FILES





# **CUTWORK FILES** 82025-J\_CWA 82025-K\_CWA 82025-L\_CWA 82025-M\_CWA 82025-N\_CWA 82025-O\_CWA 82025-P\_CWA 82025-Q\_CWA