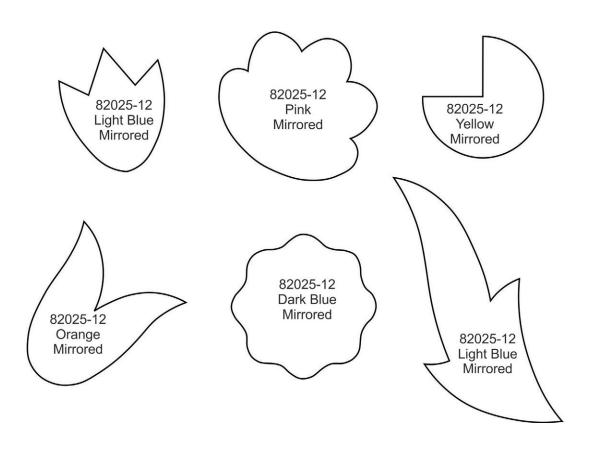

#### TRIM IN PLACE



#### STEP 1

- Machines Steps 1-4 are the same as pre-cut applique instructions.
- Stitch Machine Step 5, 4240 placement stitch.



#### STEP 2

• Cover your placement stitch with a piece of the Blue fabric.



#### STEP 3

• Stitch Machine Step 6, Tackdown stitch.



#### TRIM IN PLACE



#### STEP 4

• Trim fabric away.



#### STEP 5

Continue stitching, and repeat steps for applique designs.











































































































































# APPLIQUE PATTERNS





# APPLIQUE PATTERNS







































82025-09 Light Blue Mirrored

82025-09 Yellow Mirrored

82025-09 Dark Blue Mirrored

82025-09 Orange Mirrored 82025-09 Pink Mirrored

















































































































## CUTWORK FILES





# **CUTWORK FILES** 82025-J\_CWA 82025-K\_CWA 82025-L\_CWA 82025-M\_CWA 82025-N\_CWA 82025-O\_CWA 82025-P\_CWA 82025-Q\_CWA