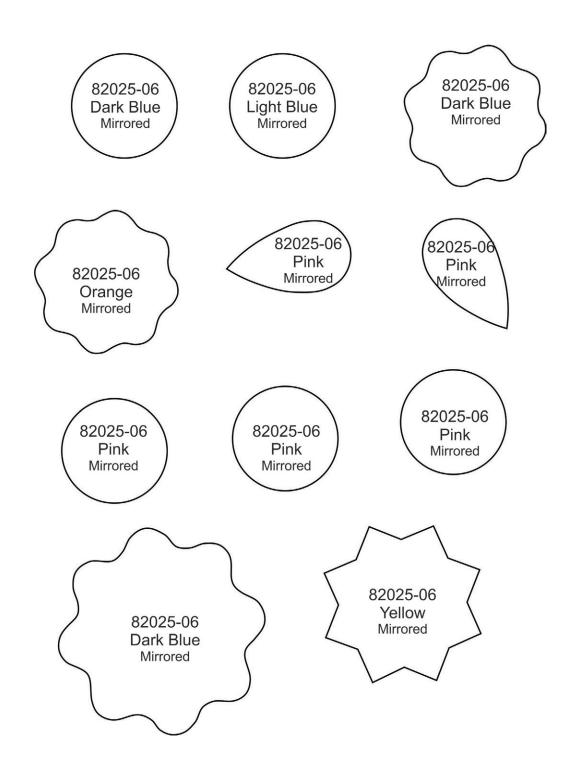

#### TRIM IN PLACE



#### STEP 1

- Machines Steps 1-4 are the same as pre-cut applique instructions.
- Stitch Machine Step 5, 4240 placement stitch.



#### STEP 2

• Cover your placement stitch with a piece of the Blue fabric.



#### STEP 3

• Stitch Machine Step 6, Tackdown stitch.



#### TRIM IN PLACE



#### STEP 4

• Trim fabric away.



#### STEP 5

Continue stitching, and repeat steps for applique designs.











































































































































# APPLIQUE PATTERNS





# APPLIQUE PATTERNS







































82025-09 Light Blue Mirrored

82025-09 Yellow Mirrored

82025-09 Dark Blue Mirrored

82025-09 Orange Mirrored 82025-09 Pink Mirrored

















































































































## CUTWORK FILES





# **CUTWORK FILES** 82025-J\_CWA 82025-K\_CWA 82025-L\_CWA 82025-M\_CWA 82025-N\_CWA 82025-O\_CWA 82025-P\_CWA 82025-Q\_CWA