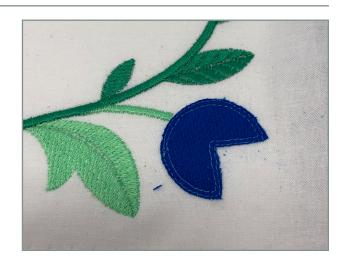

#### TRIM IN PLACE

#### STEP 4

• Trim fabric away.

#### STEP 5

Continue stitching, and repeat steps for applique designs.