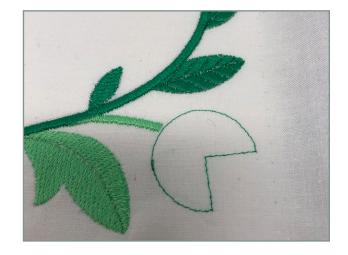

#### STEP 1

- Machines Steps 1-4 are the same as pre-cut applique instructions.
- Stitch Machine Step 5, 4240 placement stitch.