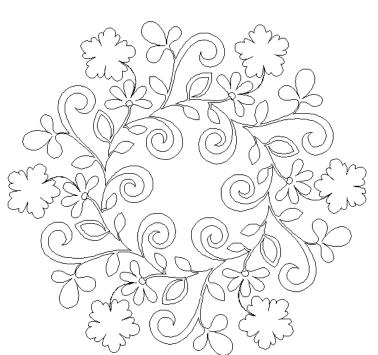

### 80213-03 Daisies Corner

Size Inches: Size mm: 6.89 X 6.11 in. 175.01 X 155.19 mm