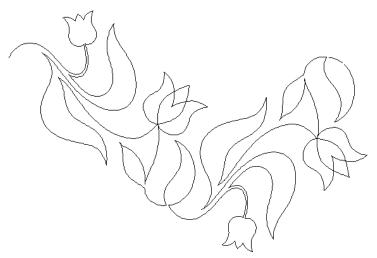

### 80205-02 Tulips Corner

Size Inches: Size mm: 6.18 X 6.48 in. 156.97 X 164.59 mm