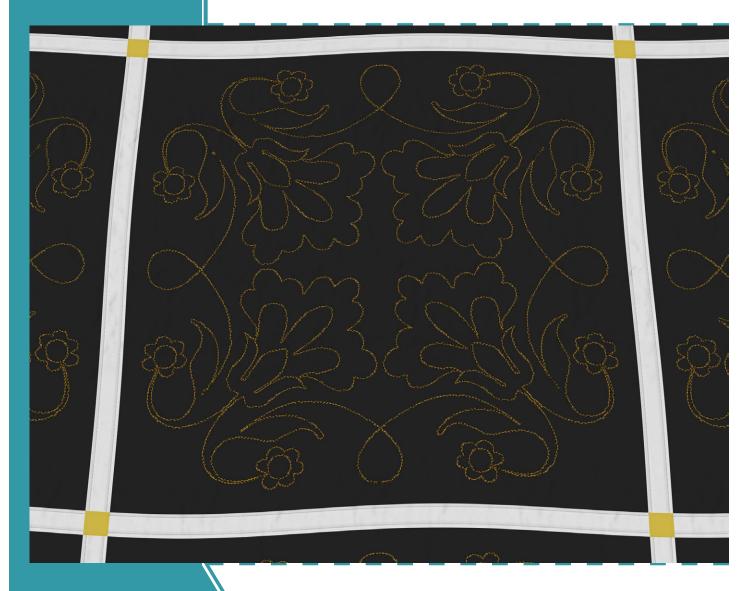

### 80213-07 Daisies Straight Border

Size Inches: Size mm: 6.00 X 12.40 in. 152.40 X 314.96 mm