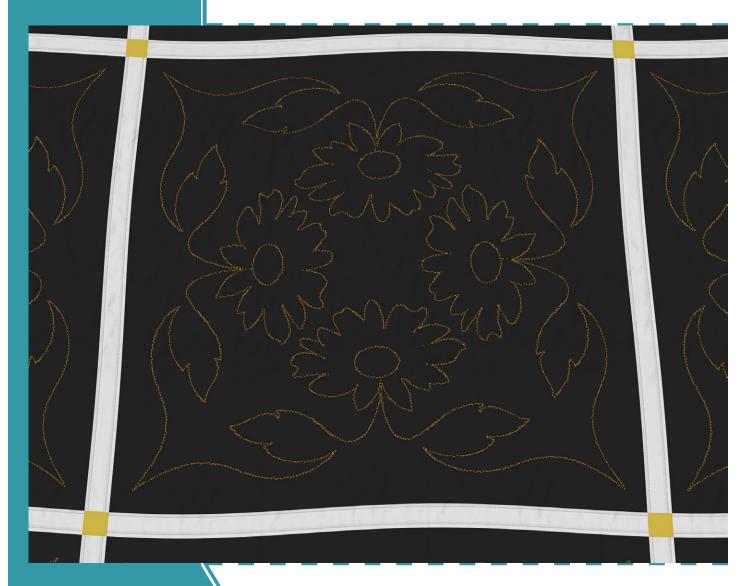

### 80213-01 Daisies Block 1

Size Inches: Size mm: 8.00 X 8.00 in. 203.20 X 203.20 mm

### 80213-02 Daisies Block 2

Size Inches: Size mm: 8.00 X 8.00 in. 203.20 X 203.20 mm