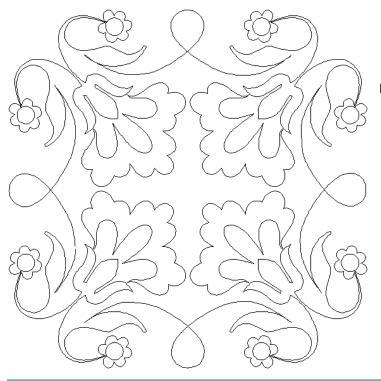

### 80205-01 Tulips Block

Size Inches: Size mm: 8.00 X 8.00 in. 203.20 X 203.20 mm