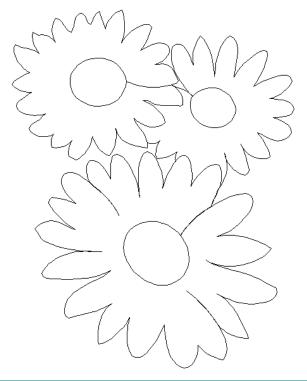

### 80213-01 Daisies Block 1

Size Inches: Size mm: 8.00 X 8.00 in. 203.20 X 203.20 mm

### 80213-02 Daisies Block 2

Size Inches: Size mm: 8.00 X 8.00 in. 203.20 X 203.20 mm