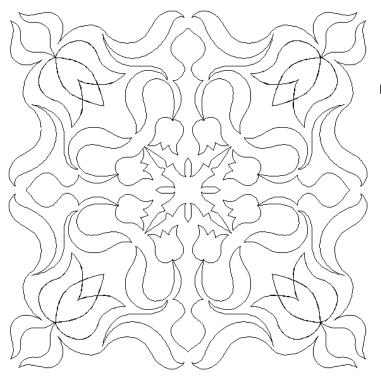

### 80205-01 Tulips Block

Size Inches: Size mm: 8.00 X 8.00 in. 203.20 X 203.20 mm