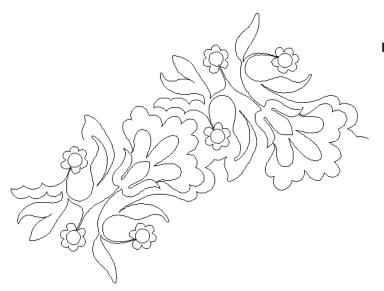

### 80205-05 Tulips Straight Border

Size Inches: Size mm: 5.65 X 15.00 in. 143.51 X 381.00 mm