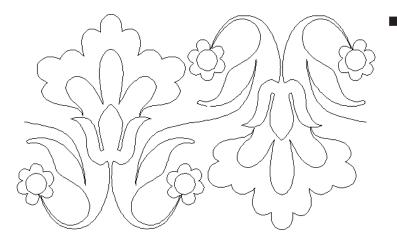

### 80205-02 Tulips Corner

Size Inches: Size mm: 6.18 X 6.48 in. 156.97 X 164.59 mm