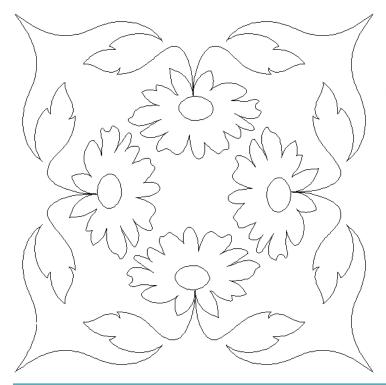

### 80213-04 Daisies Motif 1

Size Inches: Size mm: 5.20 X 6.60 in. 132.08 X 167.64 mm