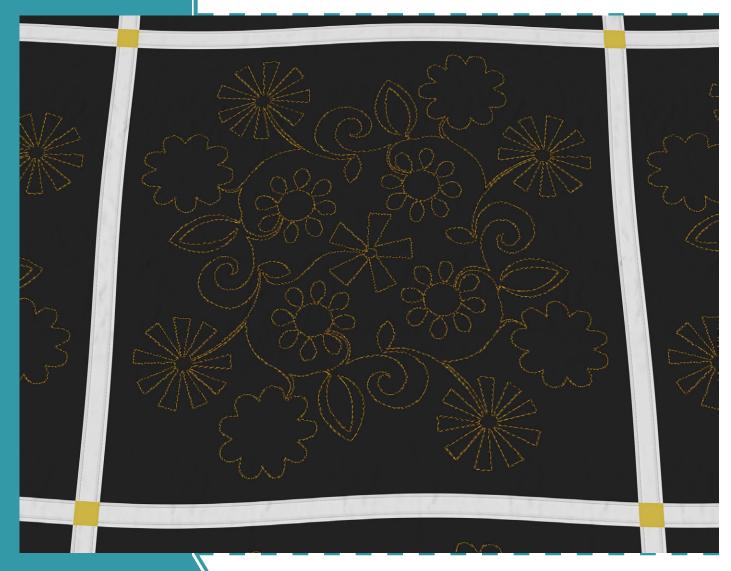

## Daisies Quilting by Amanda Murphy

### 80213-01 Daisies Block 1

Size Inches: Size mm: 8.00 X 8.00 in. 203.20 X 203.20 mm

### 80213-02 Daisies Block 2

Size Inches: Size mm: 8.00 X 8.00 in. 203.20 X 203.20 mm

### 80213-03 Daisies Corner

Size Inches: Size mm: 6.89 X 6.11 in. 175.01 X 155.19 mm