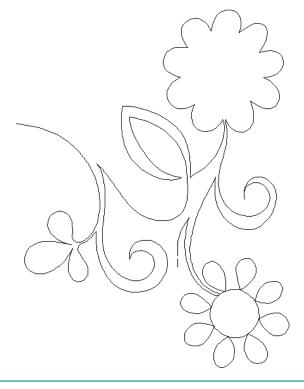

### 80213-04 Daisies Motif 1

Size Inches: Size mm: 5.20 X 6.60 in. 132.08 X 167.64 mm

### 80213-05 Daisies Motif 2

Size Inches: Size mm: 6.19 X 12.47 in. 157.23 X 316.74 mm

### 80213-06 Daisies Motif 3

Size Inches: Size mm: 5.78 X 8.97 in. 146.81 X 227.84 mm