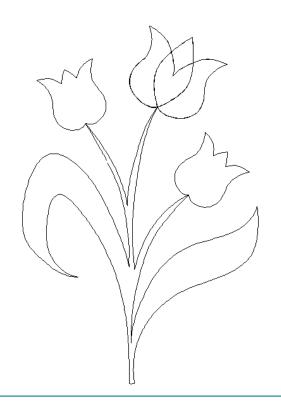

### 80205-03 Tulips Motif

Size Inches: Size mm: 6.84 X 10.37 in. 173.74 X 263.40 mm