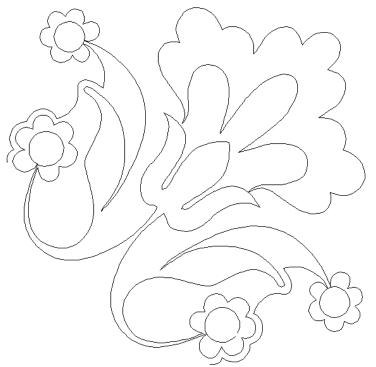

### 80205-03 Tulips Motif

Size Inches: Size mm: 6.84 X 10.37 in. 173.74 X 263.40 mm