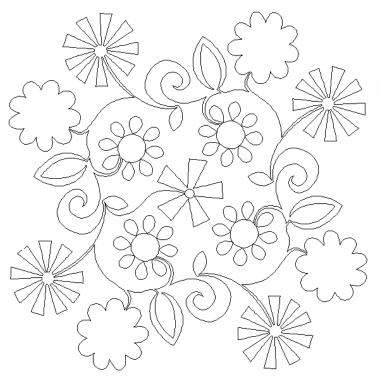

### 80213-01 Daisies Block 1

Size Inches: Size mm: 8.00 X 8.00 in. 203.20 X 203.20 mm

### 80213-02 Daisies Block 2

Size Inches: Size mm: 8.00 X 8.00 in. 203.20 X 203.20 mm