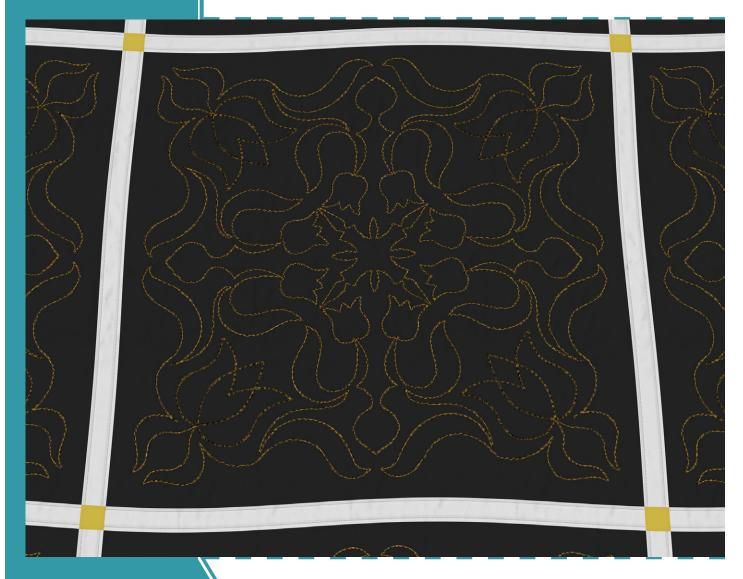

### 80205-01 Tulips Block

Size Inches: Size mm: 8.00 X 8.00 in. 203.20 X 203.20 mm