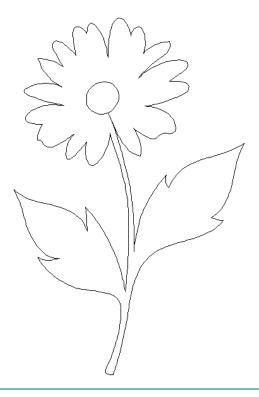

### 80213-04 Daisies Motif 1

Size Inches: Size mm: 5.20 X 6.60 in. 132.08 X 167.64 mm

### 80213-05 Daisies Motif 2

Size Inches: Size mm: 6.19 X 12.47 in. 157.23 X 316.74 mm

### 80213-06 Daisies Motif 3

Size Inches: Size mm: 5.78 X 8.97 in. 146.81 X 227.84 mm