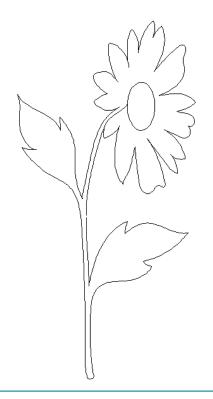

### 80213-04 Daisies Motif 1

Size Inches: Size mm: 5.20 X 6.60 in. 132.08 X 167.64 mm

### 80213-05 Daisies Motif 2

Size Inches: Size mm: 6.19 X 12.47 in. 157.23 X 316.74 mm

### 80213-06 Daisies Motif 3

Size Inches: Size mm: 5.78 X 8.97 in. 146.81 X 227.84 mm