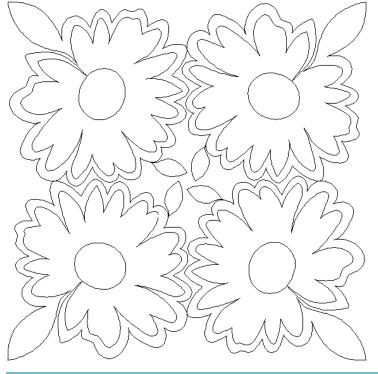

### 80213-02 Daisies Block 2

Size Inches: Size mm: 8.00 X 8.00 in. 203.20 X 203.20 mm