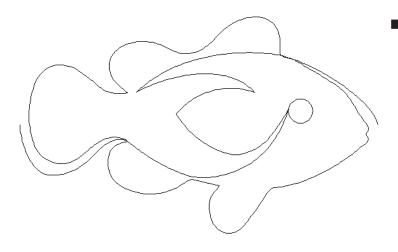

#### 80243-03 Sea Animals Motif

| Size Inches:     | Size mm:           |
|------------------|--------------------|
| 4.48 X 10.26 in. | 113.79 X 260.60 mm |