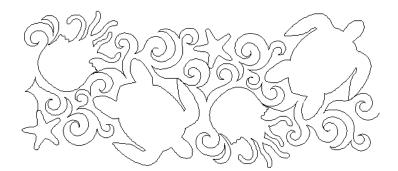

#### 80243-01 Sea Animals Block

| Size Inches:    | Size mm:           |
|-----------------|--------------------|
| 8.00 X 8.00 in. | 203.20 X 203.20 mm |

1. Single Color Design...... 0020

#### 80243-02 Sea Animals Corner

| Size Inches:    | Size mm:           |
|-----------------|--------------------|
| 5.99 X 6.00 in. | 152.15 X 152.40 mm |

#### 80243-03 Sea Animals Motif

| Size Inches:     | Size mm:           |
|------------------|--------------------|
| 4.48 X 10.26 in. | 113.79 X 260.60 mm |

### 80243-04 Sea Animals Pantograph

 Size Inches:
 Size mm:

 6.12 X 14.00 in.
 155.45 X 355.60 mm

1. Single Color Design...... 0020

#### 80243-05 Sea Animals Straight Border

| Size Inches:    | Size mm:           |
|-----------------|--------------------|
| 6.00 X 9.92 in. | 152.40 X 251.97 mm |

1. Single Color Design...... 0020

### 80243-06 Sea Animals Triangle

| Size Inches:     | Size mm:           |
|------------------|--------------------|
| 4.06 X 12.00 in. | 103.12 X 304.80 mm |

1. Single Color Design...... 0020