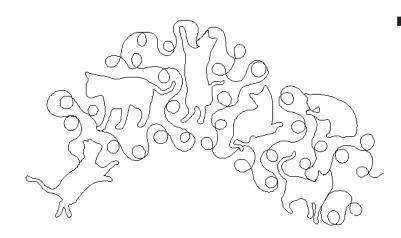

### 80226-03 Cats Pantograph

| Size Inches:     | Size mm:           |
|------------------|--------------------|
| 8.01 X 14.00 in. | 203.45 X 355.60 mm |

1. Single Color Design...... 0020