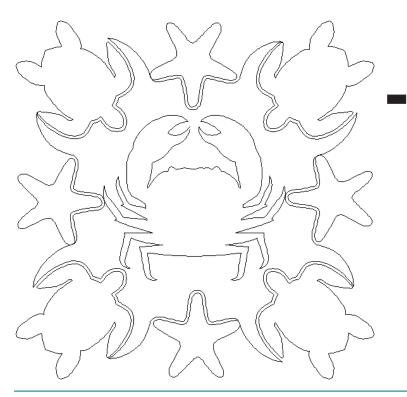

#### 80243-01 Sea Animals Block

| Size Inches:    | Size mm:           |
|-----------------|--------------------|
| 8.00 X 8.00 in. | 203.20 X 203.20 mm |

1. Single Color Design...... 0020