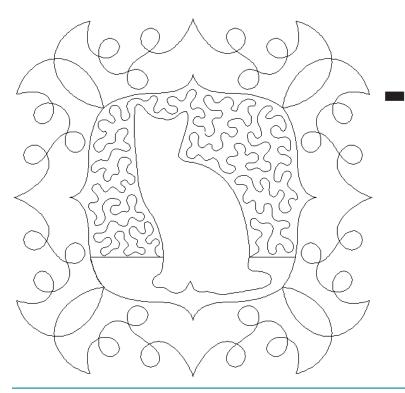

#### 80226-01 Cats Block

| Size Inches:    | Size mm:           |
|-----------------|--------------------|
| 8.00 X 8.00 in. | 203.20 X 203.20 mm |

1. Single Color Design...... 0020