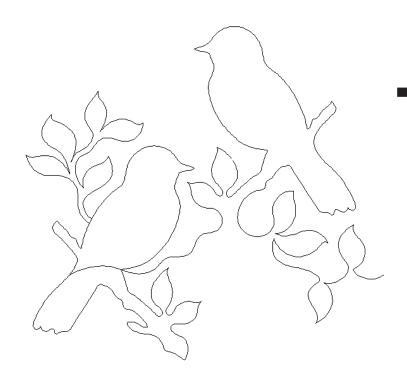

#### 80228-04 Birds Motif

| Size Inches:    | Size mm:           |
|-----------------|--------------------|
| 6.08 X 7.76 in. | 154.43 X 197.10 mm |