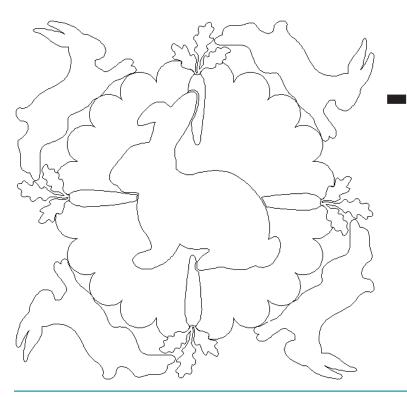

### 80266-03 Bunnies Motif 1

| Size Inches:    | Size mm:           |
|-----------------|--------------------|
| 8.35 X 9.39 in. | 212.09 X 238.51 mm |