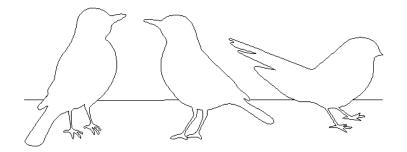

### 80228-06 Birds Straight Border

| Size Inches:     | Size mm:           |
|------------------|--------------------|
| 5.41 X 14.00 in. | 137.41 X 355.60 mm |

1. Single Color Design...... 0020