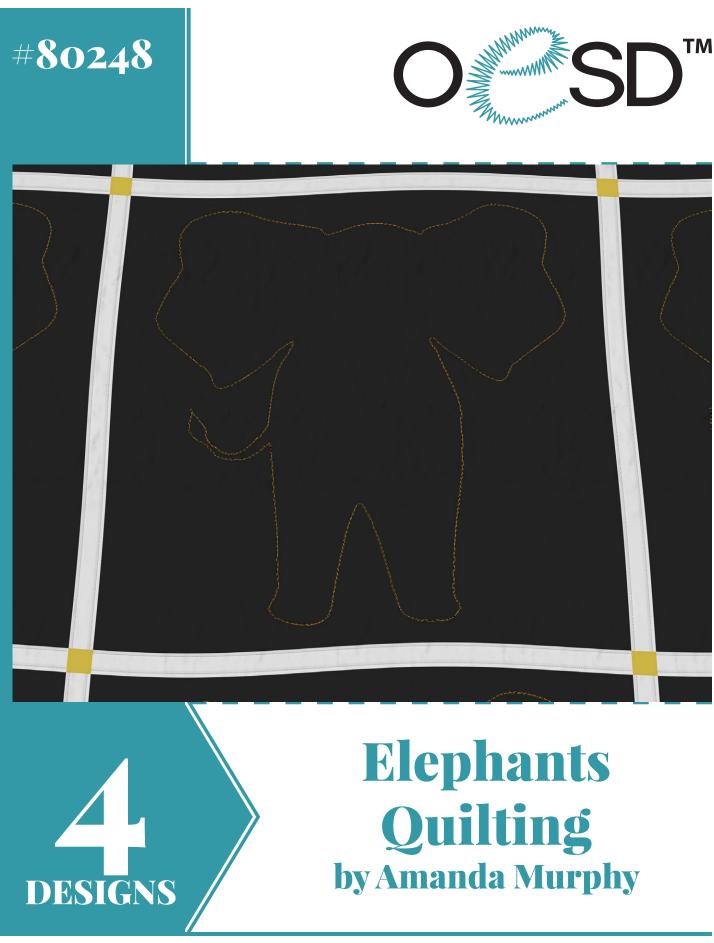

#### 80248-01 Elephants Motif 1

| Size Inches:     | Size mm:           |
|------------------|--------------------|
| 8.00 X 11.61 in. | 203.20 X 294.89 mm |

1. Single Color Design...... 0020

## 80248-03 Elephants Motif 3

| Size Inches:    | Size mm:           |
|-----------------|--------------------|
| 8.57 X 9.39 in. | 217.68 X 238.51 mm |

### 80248-04 Elephants Straight Border

|             | Size Inches:        | Size mm:           |        |
|-------------|---------------------|--------------------|--------|
|             | 6.00 X 8.48 in.     | 152.40 X 215.39 mm |        |
| <b>—</b> 1. | Single Color Design |                    | . 0020 |