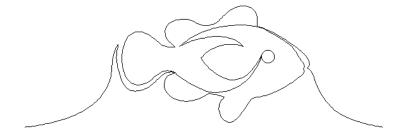

#### 80243-03 Sea Animals Motif

| Size Inches:     | Size mm:           |
|------------------|--------------------|
| 4.48 X 10.26 in. | 113.79 X 260.60 mm |