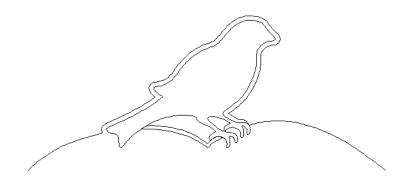

### 80228-05 Birds Pantograph

| Size Inches:    | Size mm:           |
|-----------------|--------------------|
| 8.00 X 7.45 in. | 203.20 X 189.23 mm |

1. Single Color Design...... 0020