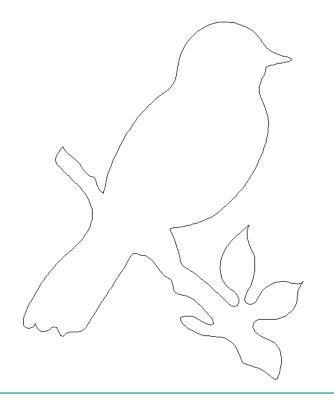

#### 80228-03 Birds Corner

| Size Inches:    | Size mm:           |  |
|-----------------|--------------------|--|
| 4.62 X 5.24 in. | 117.35 X 133.10 mm |  |