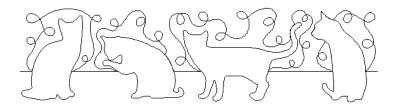

### 80226-04 Cats Straight Border

| Size Inches:     | Size mm:          |
|------------------|-------------------|
| 3.93 X 15.00 in. | 99.82 X 381.00 mm |