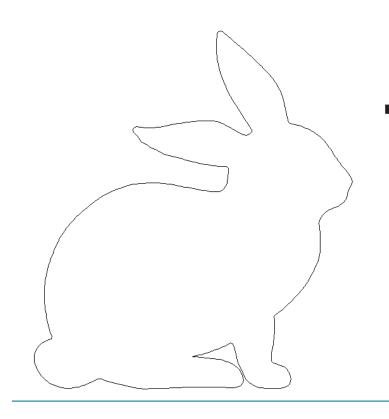

#### 80266-01 Bunnies Block

| Size Inches:    | Size mm:           |
|-----------------|--------------------|
| 8.00 X 8.00 in. | 203.20 X 203.20 mm |

1. Single Color Design...... 0020

#### 80266-02 Bunnies Corner

| Size Inches:    | Size mm:           |
|-----------------|--------------------|
| 6.44 X 7.18 in. | 163.58 X 182.37 mm |

1. Single Color Design...... 0020