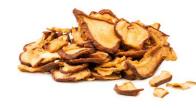

## **Product Data Sheet**

**Product Description:** Dried Natural California Pears that follow provisions of the U.S. Federal Food, Drug and Cosmetic Act and meets all standards for human consumption. They are prepared from sound, mature, Pears which have been washed, force air dried, sliced and cored. There are no added preservatives or sugar. They are an all-natural product.

**Ingredients:** 100% California Pears

**Color:** Range from off white to light brown flesh with brown skin

| Analytical       |                                   |
|------------------|-----------------------------------|
| Specification    | Tolerance                         |
| Moisture         | 13-17%                            |
| Foreign Material | Foreign material not to exceed 2% |
| Size             | Random, end cut not to exceed 3%  |