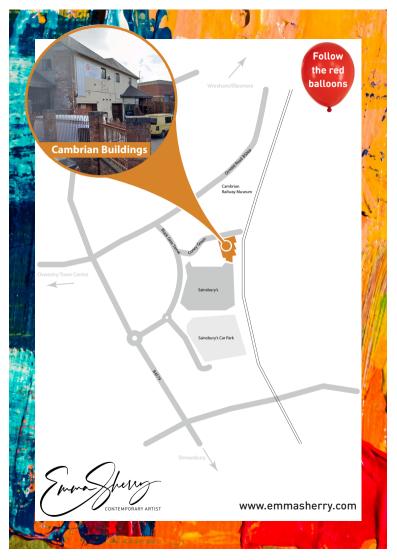

## Address

Cambrian Buildings, Coney Green, Oswestry, SY11 2JL

## **Parking**

It is easiest to park in Sainsbury's car park. Sainsbury's offer a free token to customers otherwise you need to pay for parking.

## **Directions**

From the front of Sainsbury's go left past the cash points and turn right onto Coney Green. Keep going past the lorry depot at the back of the supermarket. The Cambrian Buildings are on the right-hand side.