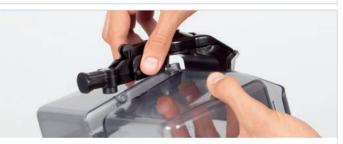

6. Unscrew the securing knobs of the pressing unit.

7. Take of the pressing units in pairs.

8. Remove the tap.

9. Take of the glass holder tray and the filter.

**10.** In case of podium models, clean the chute and the inside of the podium to remove all traces of peel and pulp.

16. Mount the tap.

18. Insert the juice tray and the filter.

**20.** Place the glass holder tray and the filter.