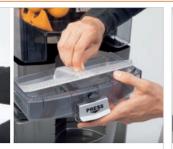

## Cleaning instructions.

CAUTION! Make sure machine is unplugged from electrical current. For a correct cleaning process please follow the instructions below.

1. Take out the juice tray and the filter. Be careful not to lose the filter.

2. Take out the peel buckets.

**3.** Take off the front cover.

4. Extract the knife by pulling it towards you. CAUTION! The blade is very sharp, be careful not to cut yourself.

5. Pull off the peel ejectors.