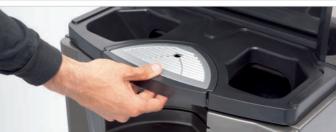

## Cleaning instructions.

CAUTION! Make sure machine is unplugged from electrical current. For a correct cleaning process please follow the instructions below.

1. Take out the juice tray and the filter. Be careful not to lose the filter.

2. Take out the peel buckets.

**3.** Take off the front cover.

4. Extract the knife by pulling it towards you. CAUTION! The blade is very sharp, be careful not to cut yourself.

5. Pull off the peel ejectors.