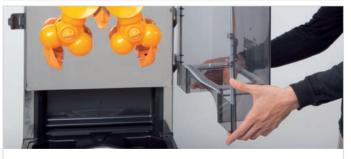

15. Put on the knife. Push until it clicks into place with a "click".

**17.** Put on the front cover.

**19.** Place the peel buckets.

**12.** Mount the pressing units by pairs.

14. Put on the peel ejectors. Push them firmly to assure their right positioning in order to avoid breakage while using the machine.