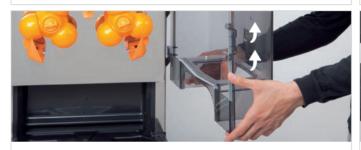

6. Unscrew the securing knobs of the pressing unit.

7. Take of the pressing units in pairs.

8. Remove the tap.

9. Take of the glass holder tray and the filter.

**10.** In case of podium models, clean the chute and the inside of the podium to remove all traces of peel and pulp.