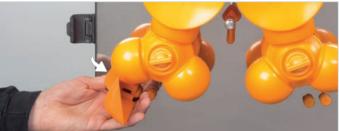

2. Take out the peel buckets.

**3.** Take off the front cover.

4. Extract the knife by pulling it towards you. CAUTION! The blade is very sharp, be careful not to cut yourself.

5. Pull off the peel ejectors.

6. Unscrew the securing knobs of the pressing unit.

7. Take of the pressing units in pairs.

8. Remove the tap.

9. Take of the glass holder tray and the filter.

**10.** In case of podium models, clean the chute and the inside of the podium to remove all traces of peel and pulp.