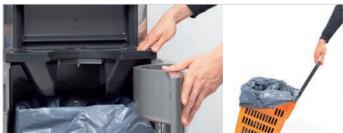

2. Take out the peel buckets.

**3.** Take off the front cover.

4. Extract the knife by pulling it towards you. CAUTION! The blade is very sharp, be careful not to cut yourself.

5. Pull off the peel ejectors.

6. Unscrew the securing knobs of the pressing unit.

7. Take of the pressing units in pairs.

8. Remove the tap.

9. Take of the glass holder tray and the filter.

**10.** In case of podium models, clean the chute and the inside of the podium to remove all traces of peel and pulp.