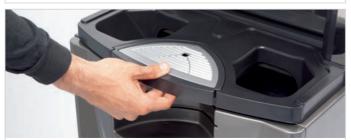

2. Take out the peel buckets.

**3.** Take off the front cover.

4. Extract the knife by pulling it towards you. CAUTION! The blade is very sharp, be careful not to cut yourself.

5. Pull off the peel ejectors.

15. Put on the knife. Push until it clicks into place with a "click".

**17.** Put on the front cover.

**19.** Place the peel buckets.

**12.** Mount the pressing units by pairs.

14. Put on the peel ejectors. Push them firmly to assure their right positioning in order to avoid breakage while using the machine.