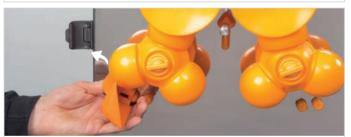

6. Unscrew the securing knobs of the pressing unit.

7. Take of the pressing units in pairs.

8. Remove the tap.

9. Take of the glass holder tray and the filter.

**10.** In case of podium models, clean the chute and the inside of the podium to remove all traces of peel and pulp.