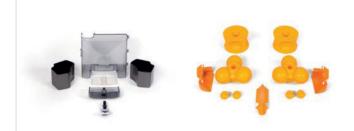

**11.** Replace the dismantled pieces by the cleaning kit pieces.

**13.** Fix the knobs and tighten them well. Missing knobs are to be replaced immediately. Never operate the machine with any knob missing.

15. Put on the knife. Push until it clicks into place with a "click".

**17.** Put on the front cover.

**19.** Place the peel buckets.

**12.** Mount the pressing units by pairs.

14. Put on the peel ejectors. Push them firmly to assure their right positioning in order to avoid breakage while using the machine.