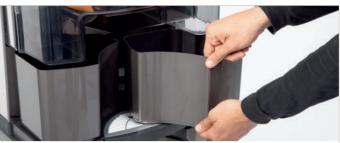

2. Take out the peel buckets.

**3.** Take off the front cover.

4. Extract the knife by pulling it towards you. CAUTION! The blade is very sharp, be careful not to cut yourself.

5. Pull off the peel ejectors.