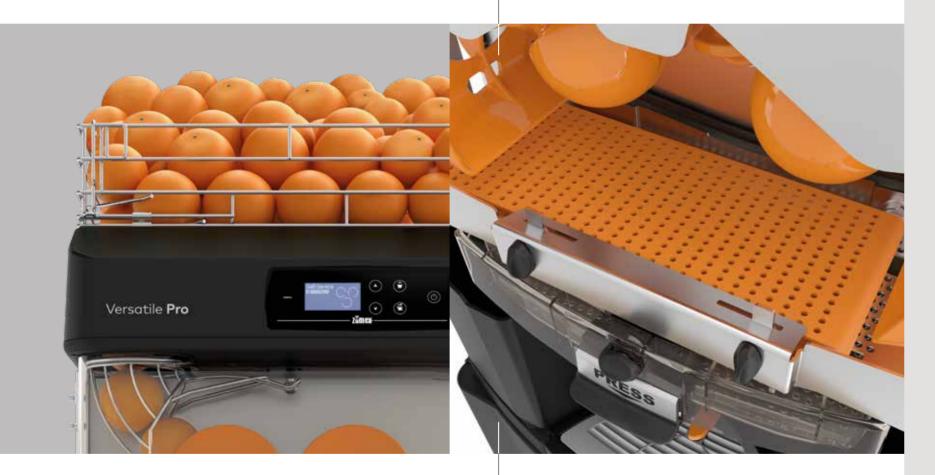

# Full autonomy.

The new Versatile Pro with PulpOut System is perfect for those businesses where performance and speed go hand in hand. This is the commercial juicer for cafes, supermarkets, self-service shops and hotels.

- THE FIRST GENERATION OF COMMERCIAL JUICERS WITH SMART JUICING TECHNOLOGY
- AUTOMATIC FILTERING FOR GREATER **AUTONOMY**. 150 KG NON-STOP PRODUCTION
- (3) ULTRAFAST. 250ML OF JUICE IN 10"
- (4) EASY TO DISASSEMBLE AND CLEAN

Type of demand

New Versatile Pro is available in **four colours** 

New PulpOut System.

Four-phased automatic filtering process to obtain juice of the best quality and consistency.

60 L service with no cleaning needed.

Easy to disassemble and dishwasher safe.

**Self-service mode:** the juice is served directly into the glass or jug by pressing the tap.

Tap comes with **Easy Press** front push button.

Bottle holder with 3 interchangeable couplers for a clean and direct filling.

#### PulpOut System Automatic conveyor belt for pulp and seed removal, with maximum

and lemons (45-67 mm).

performance. Bottle holder with

interchangeable couplings to fit bottles with necks of different diameters.