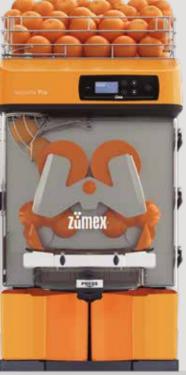

# Full autonomy.

The new Versatile Pro with PulpOut System is perfect for those businesses where performance and speed go hand in hand. This is the commercial juicer for cafes, supermarkets, self-service shops and hotels.

- THE FIRST GENERATION OF COMMERCIAL JUICERS WITH SMART JUICING TECHNOLOGY
- AUTOMATIC FILTERING FOR GREATER **AUTONOMY**. 150 KG NON-STOP PRODUCTION
- (3) ULTRAFAST. 250ML OF JUICE IN 10"
- (4) EASY TO DISASSEMBLE AND CLEAN

Type of demand

New Versatile Pro is available in **four colours** 

New PulpOut System.

Four-phased automatic filtering process to obtain juice of the best quality and consistency.

60 L service with no cleaning needed.

Easy to disassemble and dishwasher safe.

**Self-service mode:** the juice is served directly into the glass or jug by pressing the tap.

Tap comes with **Easy Press** front push button.

Bottle holder with 3 interchangeable couplers for a clean and direct filling.

#### PulpOut System Automatic conveyor belt for pulp and seed removal, with maximum

and lemons (45-67 mm).

performance. Bottle holder with

interchangeable couplings to fit bottles with necks of different diameters.