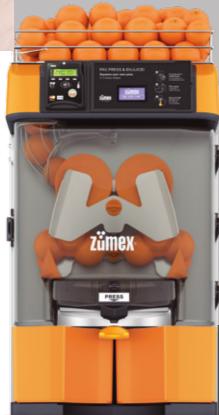

#### Two models for the best juice

Choose from two models: the table-top model or the All-in-One version, which comes with a podium.

Two colours designed for today's world: Orange and Black.

# Safe and reliable for everyone

Our technology includes a highly precise orange counter, enabling the operator to set the exact number of oranges to be juiced.

Security is guaranteed thanks to a password that gives the operator exclusive access.