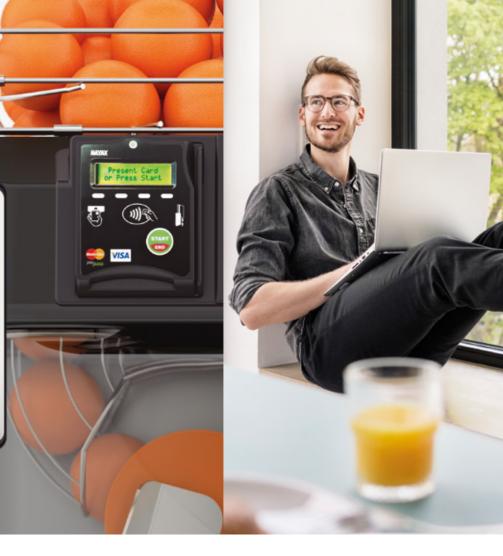

# Versatile Pro **Cashless**

#### Simply the fastest

Versatile Pro Cashless includes **a payment system** that enables you to pay with any type of card and enjoy your juice in record time.

# Pay on the go! 1 Juice

4 ways to pay

Four different ways to pay, with no need for cash.

1 Contactless (mobile or card)

2 Chip

3 Magnetic stripe

4 MIFARE

()) Top to pay