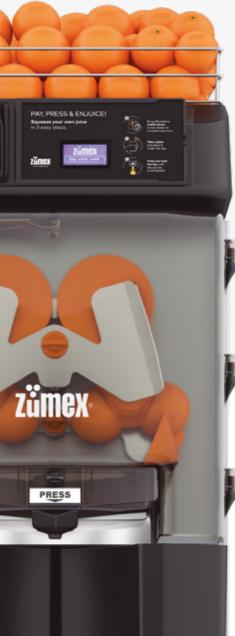

#### Simply the fastest

Versatile Pro Cashless includes **a payment system** that enables you to pay with any type of card and enjoy your juice in record time.

# Pay on the go! 1 Juice

4 ways to pay

Four different ways to pay, with no need for cash.

1 Contactless (mobile or card)

2 Chip

3 Magnetic stripe

4 MIFARE

()) Top to pay