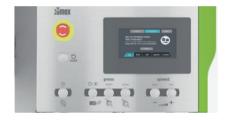

### (A) CONTROL PANEL

- •Stop and start of all elements.
- •Elevator **speed regulator** and juice extraction speed regulator.
- •Emergency stop.
- ·Cleaning mode.
- •Presence sensor and status pilot lights.