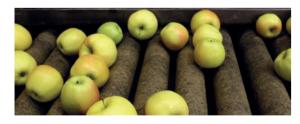

### RECEIVING, SELECTION, WASHING AND CALIBRATION

**Selection.** Selection table to process only fruit in the best conditions.

**Washing.** By means of a brush system, it eliminates remains of soil that the fruit might contain, preparing it for processing.

**Calibration.** Establish a calibre for the fruit and only process the optimal pieces for the machine.