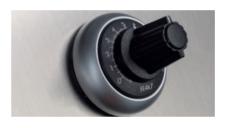

### (A) CONTROL PANEL

- •Stop and start of all elements.
- •Elevator **speed regulator** and juice extraction speed regulator.
- •Emergency stop.
- ·Cleaning mode.
- •Presence sensor and status pilot lights.

### (A) CONTROL PANEL

- ·Start and stop of all elements.
- ·Elevator speed regulator.
- •Emergency stop.
- •Cleaning mode.
- •Presence sensor and status pilot lights.