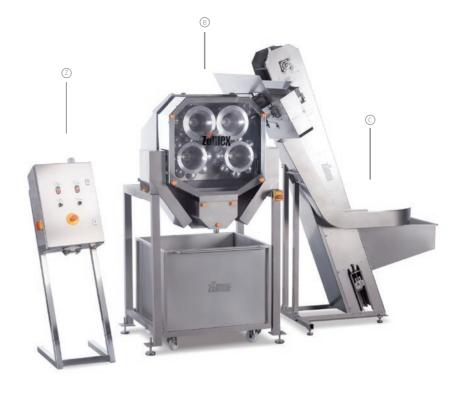

# JUICETECH CITRUS Z450

## IT CAN EXTRACT JUICE FROM ALL CITRUS FRUITS

Citrus Z450 is a robust and reliable machine for extracting juice from oranges, tangerines, grapefruit, limes, lemons and pomegranates thanks to the Z450P Pomegranate version.

### (A) CONTROL PANEL

- •Stop and start of all elements.
- •Elevator **speed regulator** and juice extraction speed regulator.
- •Emergency stop.
- ·Cleaning mode.
- •Presence sensor and status pilot lights.

## (B) JUICE EXTRACTION UNIT

- ·High performance and low essential oil content.
- •Rotary filter that eliminates the pulp and pips continuously, depositing them in a stainless steel drawer.
- ·Easy to remove and clean.

© ELEVATOR

- •40 kg capacity hopper.
- •Stainless steel bucket elevator.
- ·Variable feed speed.

### MAIN FEATURES

IT SQUEEZES ALL TYPES OF CITRUS FRUIT

CONTROL PANEL

VERSION FOR POMEGRANATE, TOO

SPEED REGULATOR TO OPTIMISE LOAD

3 JUICE EXTRACTION UNITS

BUCKET ELEVATOR

FRUIT WITH DIAMETER OF BETWEEN 55 - 100 MM

MANUFACTURED ENTIRELY IN STAINLESS STEEL

AVERAGE PRODUCTION 450 L/H - 900 L/H

EASY TO INSTALL AND CLEAN