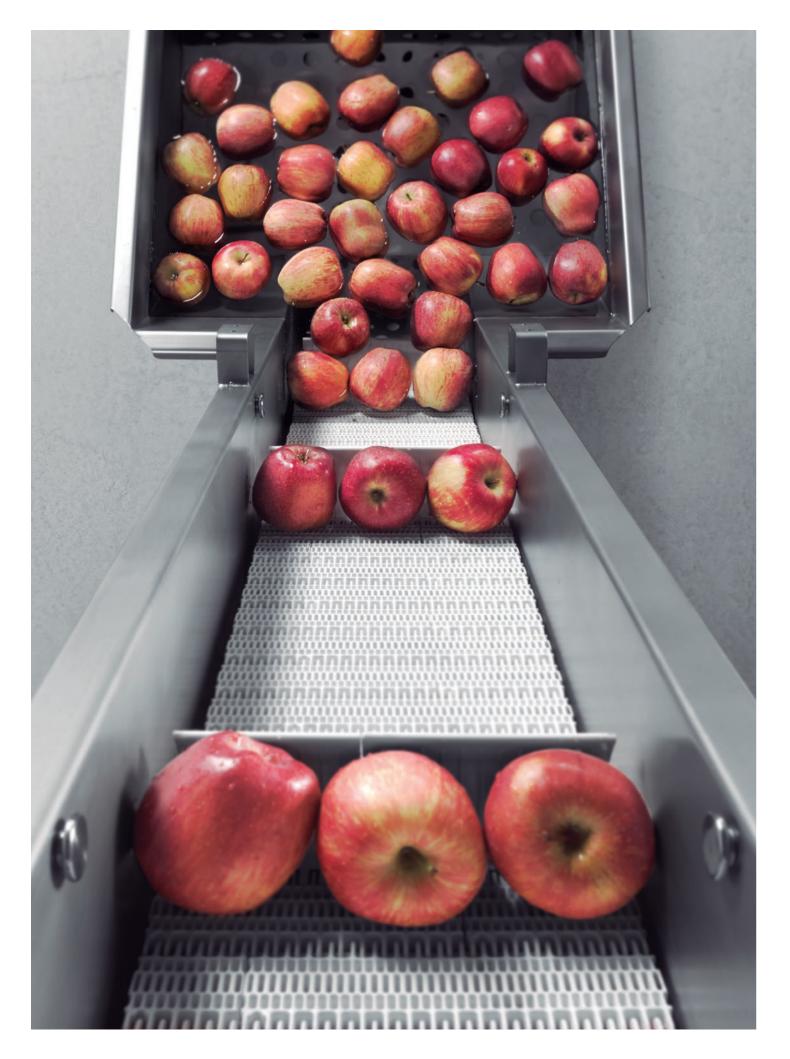

### **PRE-TREATMENT**

Receive and prepare the fruit for processing.

### RECEIVING, SELECTION, WASHING AND CALIBRATION

**Selection.** Selection table to process only fruit in the best conditions.

**Washing.** By means of a brush system, it eliminates remains of soil that the fruit might contain, preparing it for processing.

**Calibration.** Establish a calibre for the fruit and only process the optimal pieces for the machine.