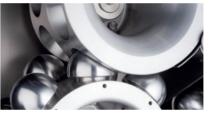

## (B) JUICE EXTRACTION UNIT

- ·High performance and low essential oil content.
- •Rotary filter that eliminates the pulp and pips continuously, depositing them in a stainless steel drawer.
- ·Easy to remove and clean.