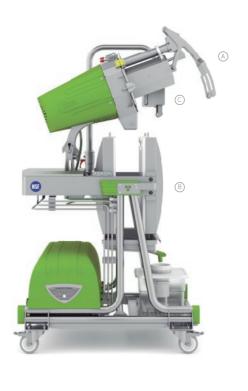

# JUICETECH CITRUS Z450

## IT CAN EXTRACT JUICE FROM ALL CITRUS FRUITS

Citrus Z450 is a robust and reliable machine for extracting juice from oranges, tangerines, grapefruit, limes, lemons and pomegranates thanks to the Z450P Pomegranate version.

### (A) CONTROL PANEL

- •Stop and start of all elements.
- •Elevator **speed regulator** and juice extraction speed regulator.
- •Emergency stop.
- ·Cleaning mode.
- •Presence sensor and status pilot lights.

## (B) JUICE EXTRACTION UNIT

- ·High performance and low essential oil content.
- •Rotary filter that eliminates the pulp and pips continuously, depositing them in a stainless steel drawer.
- ·Easy to remove and clean.

© ELEVATOR

- •40 kg capacity hopper.
- •Stainless steel bucket elevator.
- ·Variable feed speed.

### MAIN FEATURES

IT SQUEEZES ALL TYPES OF CITRUS FRUIT

CONTROL PANEL

VERSION FOR POMEGRANATE, TOO

SPEED REGULATOR TO OPTIMISE LOAD

3 JUICE EXTRACTION UNITS

BUCKET ELEVATOR

FRUIT WITH DIAMETER OF BETWEEN 55 - 100 MM

MANUFACTURED ENTIRELY IN STAINLESS STEEL

AVERAGE PRODUCTION 450 L/H - 900 L/H

EASY TO INSTALL AND CLEAN