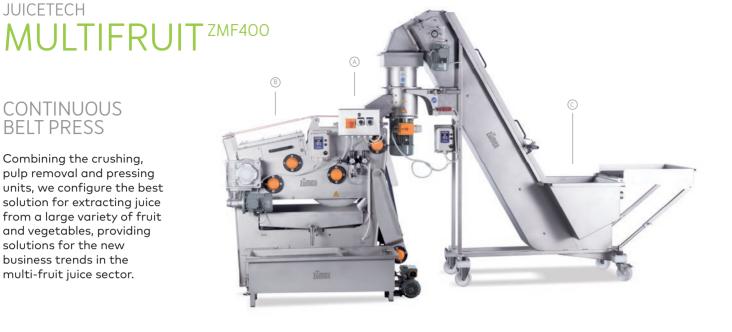

# JUICETECH

### CONTINUOUS **BFIT PRFSS**

Combining the crushing, pulp removal and pressing units, we configure the best solution for extracting juice from a large variety of fruit and vegetables, providing solutions for the new business trends in the multi-fruit juice sector.

### (A) CONTROL PANEL

- ·Start and stop of all elements.
- ·Elevator speed regulator.
- •Emergency stop.
- •Cleaning mode.
- •Presence sensor and status pilot lights.

### (B) ZBP400 BAND PRESS

- ·Made of stainless steel.
- •Obtains its best performance at low speed, with tension adjustment for optimal performance.
- •Integrated continuous mode easy-to-clean band.
- •With wire-pull **emergency stop** and CE conformity.

## © ELEVATOR AND CRUSHER

- ·Adjust the feed speed and rinse the fruit automatically.
- •Perforated modular rigid band.
- ·Crushing of all types of fruit with or without stone, thanks to its different blades.