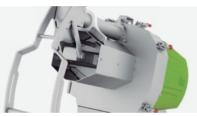

## (B) JUICE EXTRACTION UNIT

- ·High performance and low essential oil content.
- •Rotary filter that eliminates the pulp and pips continuously, depositing them in a stainless steel drawer.
- ·Easy to remove and clean.