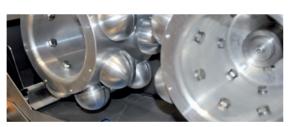

## (B) JUICE EXTRACTION UNIT

- ·High performance and low essential oil content.
- •Rotary filter that eliminates the pulp and pips continuously, depositing them in a stainless steel drawer.
- ·Easy to remove and clean.

© ELEVATOR

- •40 kg capacity hopper.
- •Stainless steel bucket elevator.
- ·Variable feed speed.