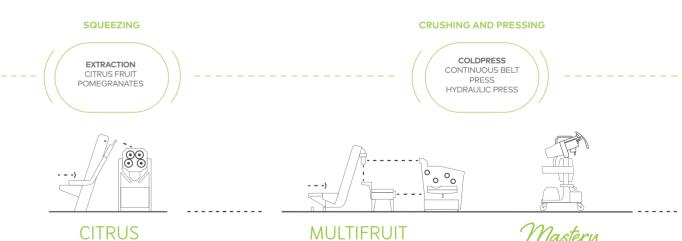

# SQUEEZING, CRUSHING AND PRESSING

Customise your own juice processing type.

### **EXTRACTION**

With Citrus Z450 you can extract juice from all types of citrus fruits.

### 7450P

Special juice extraction unit for pomegranate.

#### COLD PRESS

With Multifruit ZMF4000 and Mastery, add a continuous belt system or hydraulic press to your installation.