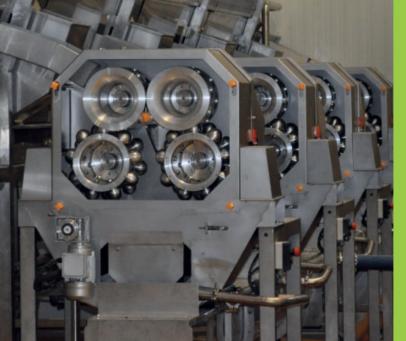

# JUICETECH CITRUS Z450

## IT CAN EXTRACT JUICE FROM ALL CITRUS FRUITS

Citrus Z450 is a robust and reliable machine for extracting juice from oranges, tangerines, grapefruit, limes, lemons and pomegranates thanks to the Z450P Pomegranate version.

### (A) CONTROL PANEL

- •Stop and start of all elements.
- •Elevator **speed regulator** and juice extraction speed regulator.
- •Emergency stop.
- ·Cleaning mode.
- •Presence sensor and status pilot lights.

## (B) JUICE EXTRACTION UNIT

- ·High performance and low essential oil content.
- •Rotary filter that eliminates the pulp and pips continuously, depositing them in a stainless steel drawer.
- ·Easy to remove and clean.

© ELEVATOR

- •40 kg capacity hopper.
- •Stainless steel bucket elevator.
- ·Variable feed speed.

### MAIN FEATURES

IT SQUEEZES ALL TYPES OF CITRUS FRUIT

CONTROL PANEL

VERSION FOR POMEGRANATE, TOO

SPEED REGULATOR TO OPTIMISE LOAD

3 JUICE EXTRACTION UNITS

BUCKET ELEVATOR

FRUIT WITH DIAMETER OF BETWEEN 55 - 100 MM

MANUFACTURED ENTIRELY IN STAINLESS STEEL

AVERAGE PRODUCTION 450 L/H - 900 L/H

EASY TO INSTALL AND CLEAN