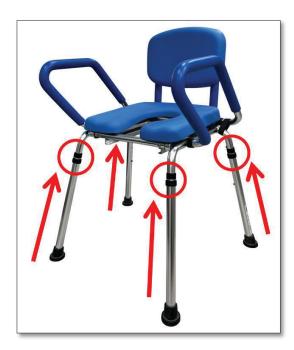

#### Step 2

Attach the legs to the frame by depressing push buttons into the tubes located on each side of the legs. Make sure that push button "snap" correctly through holes and are stable and adjusted the same way.