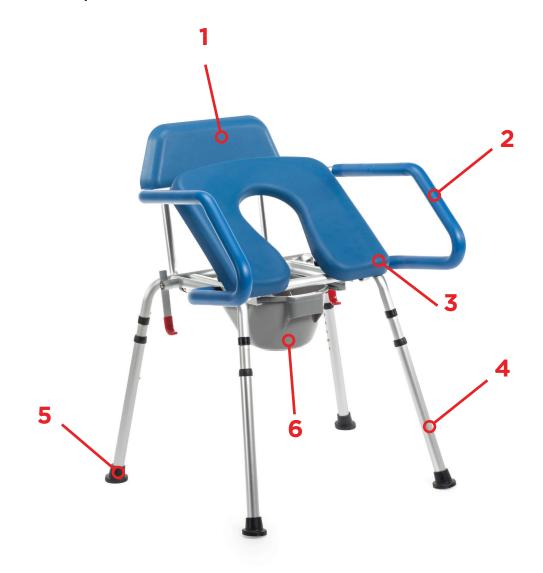

#### Parts of the product

- 1. Backrest
- 2. Armrest
- 3. Seat
- 4. Leg tube
- 5. Rubber tip
- 6. Commode bucket