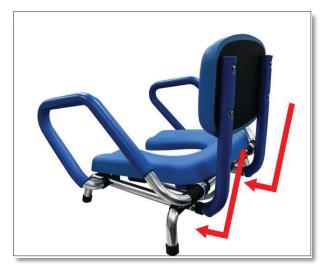

#### Step 1

Attach backrest tube to the frame, by depressing push buttons and sliding the backrest into the tubes located under the seat.