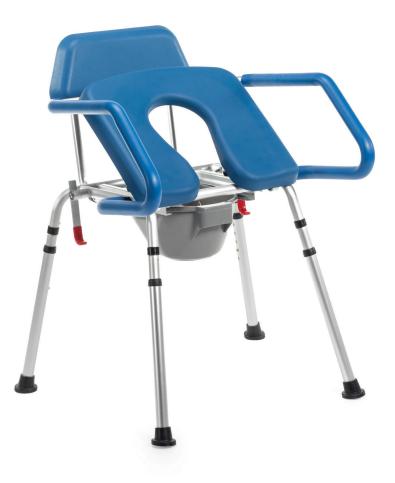

#### Parts of the product

- 1. Backrest
- 2. Armrest
- 3. Seat
- 4. Leg tube
- 5. Rubber tip
- 6. Commode bucket