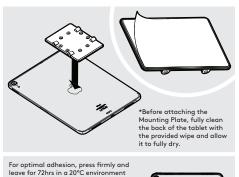

In the Box

Fixings List ure of our product range you may receive additional fixings in the fixings kit

Remove the Mounting Plate adhesive backing. Attach level & centrally to the Tablet back as shown.

Attach the Flat Cable to the Tablet with the U-Bend Head.