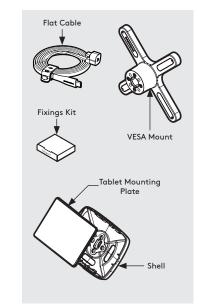

In the Box

Fixings List ure of our product range you may receive additional fixings in the fixings kit

Remove the Mounting Plate adhesive backing. Attach level & centrally to the Tablet back as shown.

Attach the Flat Cable to the Tablet with the U-Bend Head.

Secure the Flat Cable to the Mounting Plate with the Cable Clamp as shown. Remove the **VESA Fixing** Covers with a Paper Clip.

T20 Pin Torx Driver Bit

Follow steps A if "Fixing A to a surface".

Follow steps B if "Fixing to a VESA Mount".