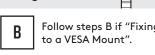

Secure the Flat Cable to the Mounting Plate with the Cable Clamp as shown. Remove the **VESA Fixing** Covers with a Paper Clip.

T20 Pin Torx Driver Bit

Follow steps A if "Fixing A to a surface".

Follow steps B if "Fixing to a VESA Mount".