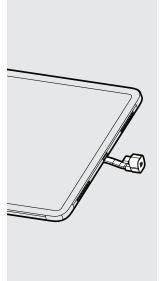

In the Box

Fixings List ure of our product range you may receive additional fixings in the fixings kit

Remove the Mounting Plate adhesive backing. Attach level & centrally to the Tablet back as shown.

Attach the Flat Cable to the Tablet with the U-Bend Head.