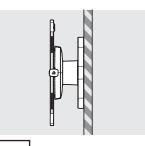

Position & mark were the VESA is to be located. Ensure the VESA is level.

Drill the fixing holes into your surface.

4x M4 Split Washer

Remove the Shell Fixing Covers. Feed the Flat Cable into the assembly & locate the Tablet in the chosen orientation.