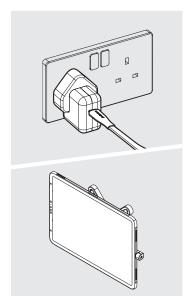

B2 Secure the Bouncepad VESA mount to VESA mounting bracket

Go to Step 6.

Secure the Tablet to the Shell & attach the Shell Fixing Covers as shown.

Attach the VESA Fixing Covers to the VESA.

Connect tablet to power & installation is now complete.