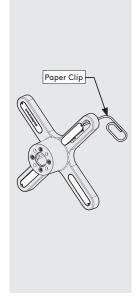

Secure the Flat Cable to the Mounting Plate with the Cable Clamp as shown. Remove the **VESA Fixing** Covers with a Paper Clip.

T20 Pin Torx Driver Bit

Follow steps A if "Fixing A to a surface".

Follow steps B if "Fixing to a VESA Mount".