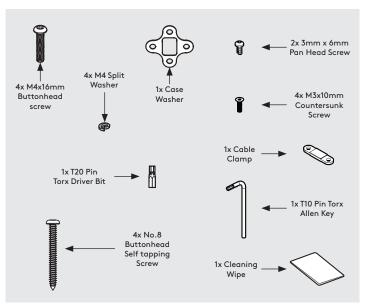

In the Box

Fixings List ure of our product range you may receive additional fixings in the fixings kit

Remove the Mounting Plate adhesive backing. Attach level & centrally to the Tablet back as shown.

Attach the Flat Cable to the Tablet with the U-Bend Head.

Position & mark were the VESA is to be located. Ensure the VESA is level.

Drill the fixing holes into your surface.

4x M4 Split Washer

Remove the Shell Fixing Covers. Feed the Flat Cable into the assembly & locate the Tablet in the chosen orientation.