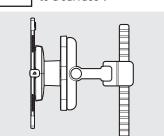

4 Attach the VESA to the surface with your chosen cable management.

\*Bouncepad VESA to third party VESA mount fixings not provided. Image shown for illustrative purposes & may bare zero resemblance to fixings specified for your VESA mount. Refer to specifications provided by the third party VESA mount for the recommended fixings.