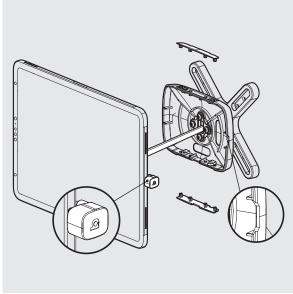

Secure the Flat Cable to the Mounting Plate with the Cable Clamp as shown. Remove the **VESA Fixing** Covers with a Paper Clip.

T20 Pin Torx Driver Bit

Follow steps A if "Fixing A to a surface".

Follow steps B if "Fixing to a VESA Mount".

Position & mark were the VESA is to be located. Ensure the VESA is level.

Drill the fixing holes into your surface.

4x M4 Split Washer

Remove the Shell Fixing Covers. Feed the Flat Cable into the assembly & locate the Tablet in the chosen orientation.

\*Bouncepad VESA mount is compatible with 50x50mm, 75x75mm and 100x100mm VESA mounting configurations.

A5 Go to step 6.

Remove the Shell Fixing Covers. Feed the Flat Cable into the assembly & locate the Tablet in the chosen orientation.