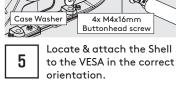

Position & mark were the VESA is to be located. Ensure the VESA is level.

Drill the fixing holes into your surface.

4x M4 Split Washer

Remove the Shell Fixing Covers. Feed the Flat Cable into the assembly & locate the Tablet in the chosen orientation.