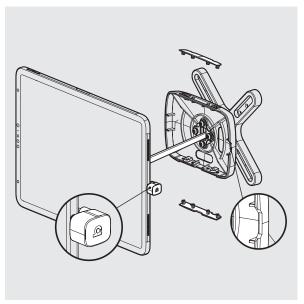

Secure the Flat Cable to the Mounting Plate with the Cable Clamp as shown. Remove the **VESA Fixing** Covers with a Paper Clip.

T20 Pin Torx Driver Bit

Follow steps A if "Fixing A to a surface".

Follow steps B if "Fixing to a VESA Mount".

Position & mark were the VESA is to be located. Ensure the VESA is level.

Drill the fixing holes into your surface.

4x M4 Split Washer

Remove the Shell Fixing Covers. Feed the Flat Cable into the assembly & locate the Tablet in the chosen orientation.

\*Bouncepad VESA mount is compatible with 50x50mm, 75x75mm and 100x100mm VESA mounting configurations.

A5 Go to step 6.

Remove the Shell Fixing Covers. Feed the Flat Cable into the assembly & locate the Tablet in the chosen orientation.