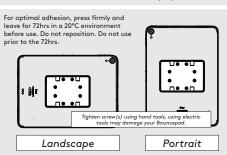

In the Box

Fixings List ure of our product range you may receive additional fixings in the fixings kit

Remove the Mounting Plate adhesive backing. Attach level & centrally to the Tablet back as shown.

Attach the Flat Cable to the Tablet with the U-Bend Head.