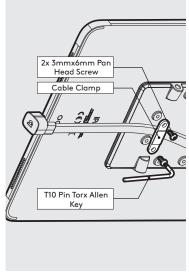

Secure the Flat Cable to the Mounting Plate with the Cable Clamp as shown. Remove the **VESA Fixing** Covers with a Paper Clip.

T20 Pin Torx Driver Bit

Follow steps A if "Fixing A to a surface".

Follow steps B if "Fixing to a VESA Mount".