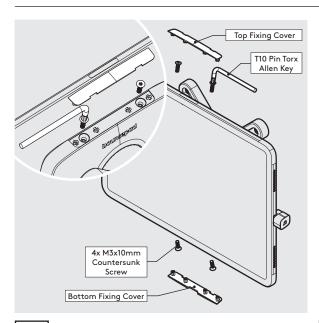

In the Box

Fixings List ure of our product range you may receive additional fixings in the fixings kit

Remove the Mounting Plate adhesive backing. Attach level & centrally to the Tablet back as shown.

Attach the Flat Cable to the Tablet with the U-Bend Head.

B2 Secure the Bouncepad VESA mount to VESA mounting bracket

Go to Step 6.

Secure the Tablet to the Shell & attach the Shell Fixing Covers as shown.

Attach the VESA Fixing Covers to the VESA.

Connect tablet to power & installation is now complete.