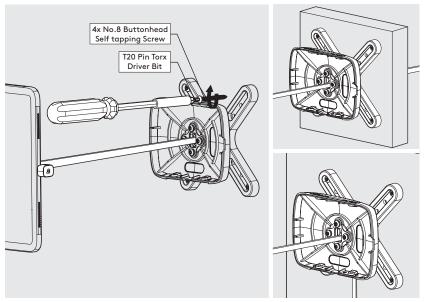

4 Attach the VESA to the surface with your chosen cable management.

\*Bouncepad VESA to third party VESA mount fixings not provided. Image shown for illustrative purposes & may bare zero resemblance to fixings specified for your VESA mount. Refer to specifications provided by the third party VESA mount for the recommended fixings.

B2 Secure the Bouncepad VESA mount to VESA mounting bracket

Go to Step 6.

Secure the Tablet to the Shell & attach the Shell Fixing Covers as shown.

Attach the VESA Fixing Covers to the VESA.

Connect tablet to power & installation is now complete.