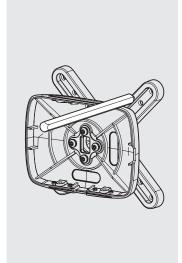

Position & mark were the VESA is to be located. Ensure the VESA is level.

Drill the fixing holes into your surface.

4x M4 Split Washer

Remove the Shell Fixing Covers. Feed the Flat Cable into the assembly & locate the Tablet in the chosen orientation.