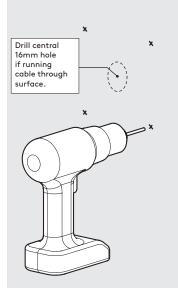

Position & mark were the VESA is to be located. Ensure the VESA is level.

Drill the fixing holes into your surface.

4x M4 Split Washer

Remove the Shell Fixing Covers. Feed the Flat Cable into the assembly & locate the Tablet in the chosen orientation.