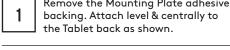

In the Box

Fixings List ure of our product range you may receive additional fixings in the fixings kit

Remove the Mounting Plate adhesive backing. Attach level & centrally to the Tablet back as shown.

Attach the Flat Cable to the Tablet with the U-Bend Head.