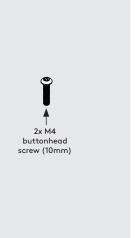

In the Box

2 Select the Tilt Adaptor.

Remove the top cover.

Place the Tilt Adaptor onto the Mounting Arm, align the screw holes and attach the lower screw.

5 Attach the top screw.

7 Re-attach the cover.

10

Leave enough cable out of the mounting arm to plug in the tablet.