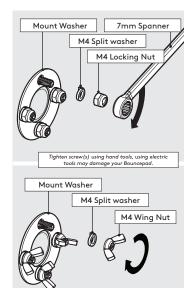

Follow steps A if "Fixing from below".

surface thickness :

25mm 1"

Follow steps B if "Fixing from Above".

Using the Mount washer, mark the drill hole locations as shown.

Mount Plate

Locate and screw the Socket screws into the Branch as shown.

Secure the arm to the surface. Locking Nuts offer higher security.

A5

Go to step 1.

Using the Mount Plate, mark the drill hole locations as shown.

**A3** 

B2 Drill each hole - using the specified drill sizes.

B3 Locate the Cover to the Branch.

B4 Join the Branch & Mount Plate in the orientation shown.

Secure the Branch to the surface with the 4x countersunk fixings.

Adhere the Mount Cover onto the Mount Plate with the adhesive tabs.