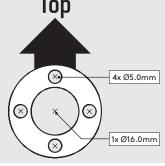

Follow steps A if "Fixing from below".

surface thickness :

25mm 1"

Follow steps B if "Fixing from Above".

Using the Mount washer, mark the drill hole locations as shown.

Mount Plate

Locate and screw the Socket screws into the Branch as shown.

Secure the arm to the surface. Locking Nuts offer higher security.

A5

Go to step 1.

Using the Mount Plate, mark the drill hole locations as shown.

**A3** 

B2 Drill each hole - using the specified drill sizes.