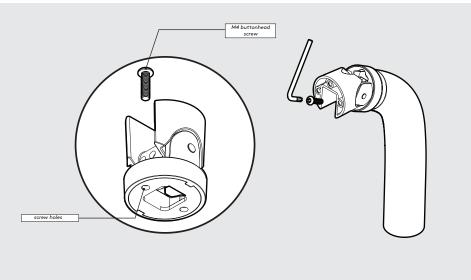

In the Box

2 Select the Tilt Adaptor.

Remove the top cover.

Place the Tilt Adaptor onto the Mounting Arm, align the screw holes and attach the lower screw.

5 Attach the top screw.

7 Re-attach the cover.

10

Leave enough cable out of the mounting arm to plug in the tablet.