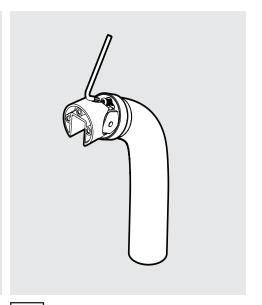

In the Box

2 Select the Tilt Adaptor.

Remove the top cover.

Place the Tilt Adaptor onto the Mounting Arm, align the screw holes and attach the lower screw.

5 Attach the top screw.

7 Re-attach the cover.

10

Leave enough cable out of the mounting arm to plug in the tablet.