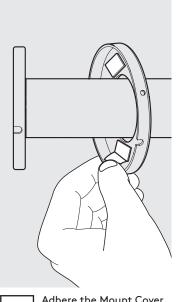

B3 Locate the Cover to the Branch.

B4 Join the Branch & Mount Plate in the orientation shown.

Secure the Branch to the surface with the 4x countersunk fixings.

Adhere the Mount Cover onto the Mount Plate with the adhesive tabs.