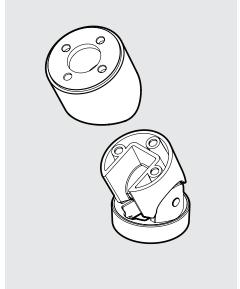

In the Box

2 Select the Tilt Adaptor.

Remove the top cover.

Place the Tilt Adaptor onto the Mounting Arm, align the screw holes and attach the lower screw.

5 Attach the top screw.

7 Re-attach the cover.

10

Leave enough cable out of the mounting arm to plug in the tablet.