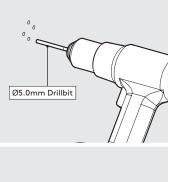

#### Tools Required:

- Pencil
- Electric Drill
- 7mm Spanner \*or adjustable spanne
- 5.0mm Drillbit \*if fixing from belo
- 2.5mm Drillbit \*if fixing from abo
- 16mm \*if routing the tablet cable through your mounting surface
- Socket Driver

Secure the arm to the surface. Locking Nuts offer higher security.

A5

Go to step 1.

Using the Mount Plate, mark the drill hole locations as shown.

**A3** 

B2 Drill each hole - using the specified drill sizes.