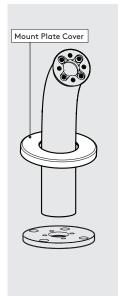

B3 Locate the Cover to the Branch.

B4 Join the Branch & Mount Plate in the orientation shown.

Secure the Branch to the surface with the 4x countersunk fixings.

Adhere the Mount Cover onto the Mount Plate with the adhesive tabs.