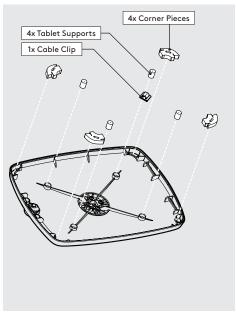

**B7** Go to step 1.

Locate and attach the Bouncepad Case to the Branch as shown. Unlock & remove the Faceplate from the Bouncepad Case.

Install the Tablet Setup Kit. Each kit is specific per tablet device and Bouncepad Case.