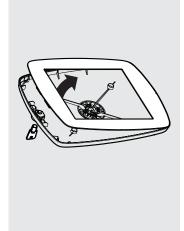

**B7** Go to step 1.

Locate and attach the Bouncepad Case to the Branch as shown. Unlock & remove the Faceplate from the Bouncepad Case.

Install the Tablet Setup Kit. Each kit is specific per tablet device and Bouncepad Case.

6 Locate & lock the Faceplate onto the Bouncepad Case.

Feed the tablet cable through the Bouncepad Case & Branch.

Place the tablet into the Case and connect to power.

7 Installation is now complete.