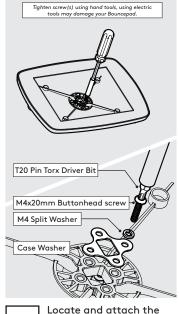

**B7** Go to step 1.

Locate and attach the Bouncepad Case to the Branch as shown. Unlock & remove the Faceplate from the Bouncepad Case.

Install the Tablet Setup Kit. Each kit is specific per tablet device and Bouncepad Case.