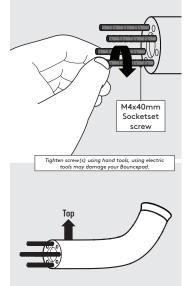

Follow steps A if "Fixing from below".

surface thickness :

25mm 1"

Follow steps B if "Fixing from Above".

Using the Mount washer, mark the drill hole locations as shown.

Mount Plate

Locate and screw the Socket screws into the Branch as shown.