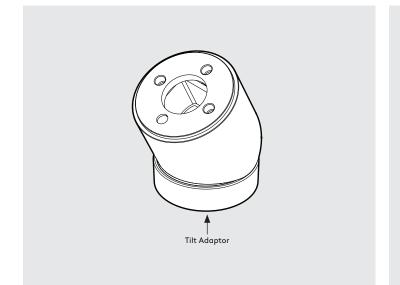

### **Tilt Adaptor**

Sheet Code: BP-IM-077\_TLT\_REV0
Release Date: 08/04/2024

Copyright 2024 Spotspot Ltd. (T/A Bouncepad) all rights reserved. Confidential, no part of this publication may be reproduced or transmitted in any form without the written permission of the copyright holder.

In the Box

2 Select the Tilt Adaptor.

Remove the top cover.

Place the Tilt Adaptor onto the Mounting Arm, align the screw holes and attach the lower screw.

5 Attach the top screw.

7 Re-attach the cover.

10

Leave enough cable out of the mounting arm to plug in the tablet.