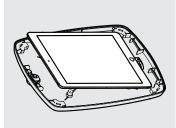

6 Locate & lock the Faceplate onto the Bouncepad Case.

Feed the tablet cable through the Bouncepad Case & Branch.

Place the tablet into the Case and connect to power.

7 Installation is now complete.