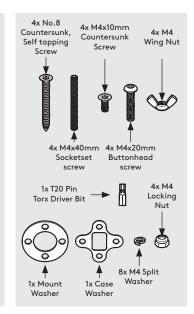

Follow steps A if "Fixing from below".

surface thickness :

25mm 1"

Follow steps B if "Fixing from Above".

Using the Mount washer, mark the drill hole locations as shown.

Mount Plate

Locate and screw the Socket screws into the Branch as shown.

Secure the arm to the surface. Locking Nuts offer higher security.

A5

Go to step 1.

Using the Mount Plate, mark the drill hole locations as shown.

**A3** 

B2 Drill each hole - using the specified drill sizes.

B3 Locate the Cover to the Branch.

B4 Join the Branch & Mount Plate in the orientation shown.

Secure the Branch to the surface with the 4x countersunk fixings.

Adhere the Mount Cover onto the Mount Plate with the adhesive tabs.