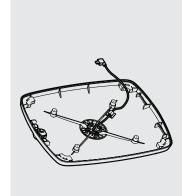

**B7** Go to step 1.

Locate and attach the Bouncepad Case to the Branch as shown. Unlock & remove the Faceplate from the Bouncepad Case.

Install the Tablet Setup Kit. Each kit is specific per tablet device and Bouncepad Case.