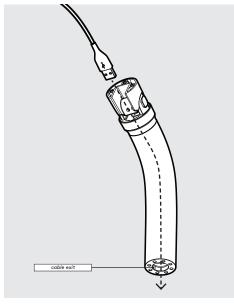

Follow steps A if "Fixing from below".

surface thickness :

25mm 1"

Follow steps B if "Fixing from Above".

Using the Mount washer, mark the drill hole locations as shown.

Mount Plate

Locate and screw the Socket screws into the Branch as shown.

Secure the arm to the surface. Locking Nuts offer higher security.

A5

Go to step 1.

Using the Mount Plate, mark the drill hole locations as shown.

**A3** 

B2 Drill each hole - using the specified drill sizes.