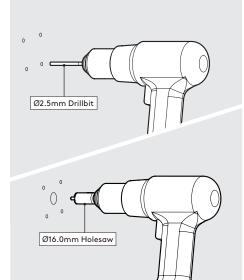

#### Tools Required:

- Pencil
- Electric Drill
- 7mm Spanner \*or adjustable spanne
- 5.0mm Drillbit \*if fixing from belo
- 2.5mm Drillbit \*if fixing from abo
- 16mm \*if routing the tablet cable through your mounting surface
- Socket Driver

Secure the arm to the surface. Locking Nuts offer higher security.

A5

Go to step 1.

Using the Mount Plate, mark the drill hole locations as shown.

**A3** 

B2 Drill each hole - using the specified drill sizes.