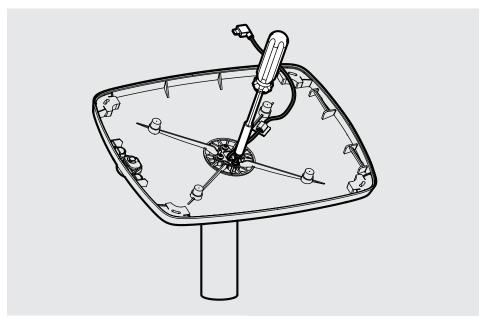

Follow steps A if "Fixing from below".

surface thickness :

25mm 1"

Follow steps B if "Fixing from Above".

Using the Mount washer, mark the drill hole locations as shown.

Mount Plate

Locate and screw the Socket screws into the Branch as shown.

Secure the arm to the surface. Locking Nuts offer higher security.

A5

Go to step 1.

Using the Mount Plate, mark the drill hole locations as shown.

**A3** 

B2 Drill each hole - using the specified drill sizes.