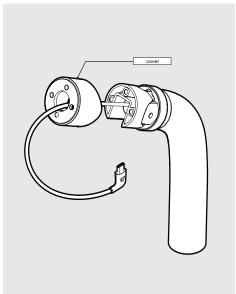

B3 Locate the Cover to the Branch.

B4 Join the Branch & Mount Plate in the orientation shown.

Secure the Branch to the surface with the 4x countersunk fixings.

Adhere the Mount Cover onto the Mount Plate with the adhesive tabs.

**B7** Go to step 1.

Locate and attach the Bouncepad Case to the Branch as shown. Unlock & remove the Faceplate from the Bouncepad Case.

Install the Tablet Setup Kit. Each kit is specific per tablet device and Bouncepad Case.