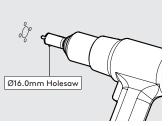

#### Tools Required:

- Pencil
- Electric Drill
- 7mm Spanner \*or adjustable spanne
- 5.0mm Drillbit \*if fixing from belo
- 2.5mm Drillbit \*if fixing from abo
- 16mm \*if routing the tablet cable through your mounting surface
- Socket Driver

Secure the arm to the surface. Locking Nuts offer higher security.

A5

Go to step 1.

Using the Mount Plate, mark the drill hole locations as shown.

**A3** 

B2 Drill each hole - using the specified drill sizes.