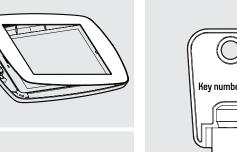

**B7** Go to step 1.

Locate and attach the Bouncepad Case to the Branch as shown. Unlock & remove the Faceplate from the Bouncepad Case.

Install the Tablet Setup Kit. Each kit is specific per tablet device and Bouncepad Case.

6 Locate & lock the Faceplate onto the Bouncepad Case.

Feed the tablet cable through the Bouncepad Case & Branch.

Place the tablet into the Case and connect to power.

7 Installation is now complete.