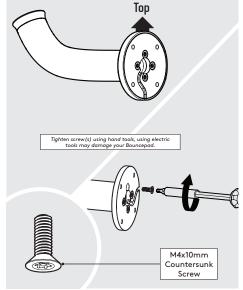

Follow steps A if "Fixing from below".

surface thickness :

25mm 1"

Follow steps B if "Fixing from Above".

Using the Mount washer, mark the drill hole locations as shown.

Mount Plate

Locate and screw the Socket screws into the Branch as shown.