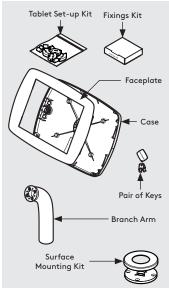

**B7** Go to step 1.

Locate and attach the Bouncepad Case to the Branch as shown. Unlock & remove the Faceplate from the Bouncepad Case.

Install the Tablet Setup Kit. Each kit is specific per tablet device and Bouncepad Case.

6 Locate & lock the Faceplate onto the Bouncepad Case.

Feed the tablet cable through the Bouncepad Case & Branch.

Place the tablet into the Case and connect to power.

7 Installation is now complete.