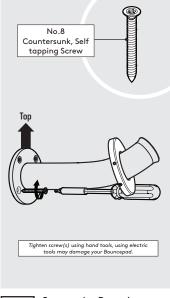

Secure the arm to the surface. Locking Nuts offer higher security.

A5

Go to step 1.

Using the Mount Plate, mark the drill hole locations as shown.

**A3** 

B2 Drill each hole - using the specified drill sizes.