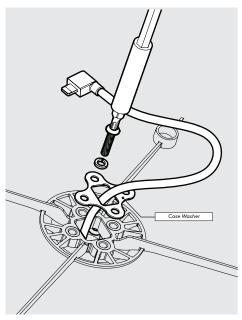

Feed the cable through the Case and the Case Washer before proceeding with the main product manual.

Return to the Main Product Manual to complete the assembly.