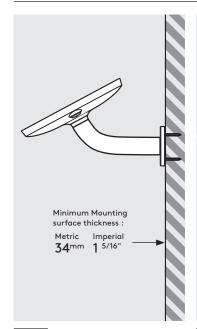

Follow steps A if "Fixing from below".

surface thickness :

25mm 1"

Follow steps B if "Fixing from Above".

Using the Mount washer, mark the drill hole locations as shown.

Mount Plate

Locate and screw the Socket screws into the Branch as shown.