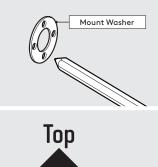

Follow steps A if "Fixing from below".

surface thickness :

25mm 1"

Follow steps B if "Fixing from Above".

Using the Mount washer, mark the drill hole locations as shown.

Mount Plate

Locate and screw the Socket screws into the Branch as shown.