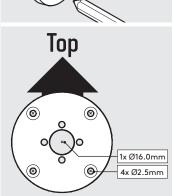

Follow steps A if "Fixing from below".

surface thickness :

25mm 1"

Follow steps B if "Fixing from Above".

Using the Mount washer, mark the drill hole locations as shown.

Mount Plate

Locate and screw the Socket screws into the Branch as shown.

Secure the arm to the surface. Locking Nuts offer higher security.

A5

Go to step 1.

Using the Mount Plate, mark the drill hole locations as shown.

**A3** 

B2 Drill each hole - using the specified drill sizes.