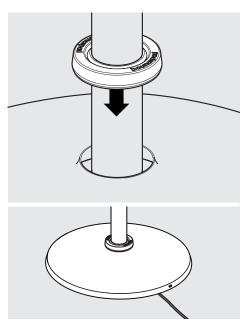

2 Locate the Floorstanding Cover over the Floorstanding Pole.

Locate and secure the Case onto the Mounting Arm as shown. Tighten by

Unlock & remove the Faceplate from the Bouncepad Case.

4

Feed the tablet power cable through the Case & Floorstanding Pole.

With the Floorstanding Cover on the ground, locate and fit the Floorstanding Rubber Collar.

10

Use a Kensington® Microsaver product to tether to a secure object. (refer to your Kensington® instructions for full details)