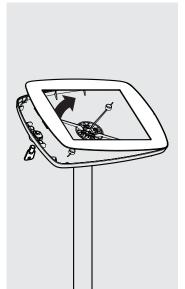

3

Install the Tablet Setup Kit. Each kit is specific per device & case.

7 Install the tablet into the Case & connect to power.

9.1 Connect the tablet power cable to its mains power source.

9.2 If installing a battery pack, connect the tablet cable and locate the pack into the Floorstanding Base.