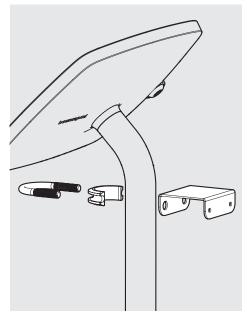

1 Tools required

ols required | **()** | Branding Mount - In the Box

A1 Follow 'A' steps if installing a Placard board

A2 Locate the top Bracket Mount & Mount Bolt to Floorstanding pole.

A3 Ensure that the Bracket Mount & Mount Bolt are positioned correctly as shown.

A4

Secure the Bracket Mount & Mount Bolt to the Floorstanding Pole with the supplied Nuts. Tighten evenly.

A5 Locate the Placard Board to the Bracket Mount. Secure with the supplied Plastic Screws & Nuts.

B2 Locate the top Bracket Mount & Mount Bolt to the Floorstanding pole.

B3 Ensure the Bracket Mount & Mount Bolt are positioned correctly as shown.

B4
Secure the Bracket Mount & Mount Bolt to the Floorstanding Pole with the supplied Nuts. Tighten evenly.

B5 Locate the Front Board to the Bracket Mount. Secure with the supplied Plastic Screws & Nuts.

Locate & secure the bottom Bracket Mount & Mount Bolt. Tighten the nuts evenly.

**B6** 

Secure the bottom section of the Front Board with the Plastic Screws & Nuts. Installation now complete.