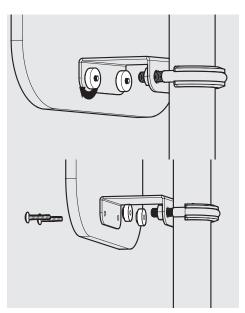

B2 Locate the top Bracket Mount & Mount Bolt to the Floorstanding pole.

B3 Ensure the Bracket Mount & Mount Bolt are positioned correctly as shown.

B4
Secure the Bracket Mount & Mount Bolt to the Floorstanding Pole with the supplied Nuts. Tighten evenly.

B5 Locate the Front Board to the Bracket Mount. Secure with the supplied Plastic Screws & Nuts.

Locate & secure the bottom Bracket Mount & Mount Bolt. Tighten the nuts evenly.

**B6** 

Secure the bottom section of the Front Board with the Plastic Screws & Nuts. Installation now complete.