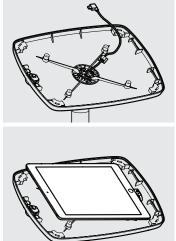

2 Locate the Floorstanding Cover over the Floorstanding Pole.

Locate and secure the Case onto the Mounting Arm as shown. Tighten by

Unlock & remove the Faceplate from the Bouncepad Case.

4

Feed the tablet power cable through the Case & Floorstanding Pole.

3

Install the Tablet Setup Kit. Each kit is specific per device & case.

7 Install the tablet into the Case & connect to power.

9.1 Connect the tablet power cable to its mains power source.

9.2 If installing a battery pack, connect the tablet cable and locate the pack into the Floorstanding Base.