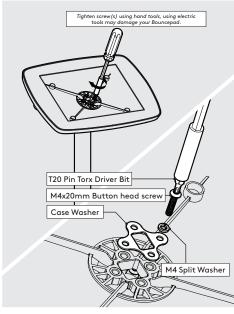

2 Locate the Floorstanding Cover over the Floorstanding Pole.

Locate and secure the Case onto the Mounting Arm as shown. Tighten by

Unlock & remove the Faceplate from the Bouncepad Case.

4

Feed the tablet power cable through the Case & Floorstanding Pole.