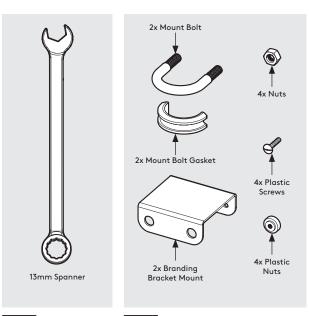

1 Tools required

ols required | **()** | Branding Mount - In the Box

A1 Follow 'A' steps if installing a Placard board

A2 Locate the top Bracket Mount & Mount Bolt to Floorstanding pole.

A3 Ensure that the Bracket Mount & Mount Bolt are positioned correctly as shown.

A4

Secure the Bracket Mount & Mount Bolt to the Floorstanding Pole with the supplied Nuts. Tighten evenly.

A5 Locate the Placard Board to the Bracket Mount. Secure with the supplied Plastic Screws & Nuts.

A6 Locate & secure the bottom Bracket
Mount & Mount Bolt. Tighten the nuts

A7 Secure the bottom section of the Placard Board with the Plastic Screws & Nuts. Installation now complete.

**B1** Follow 'B' if installing a Front Board

B2 Locate the top Bracket Mount & Mount Bolt to the Floorstanding pole.

B3 Ensure the Bracket Mount & Mount Bolt are positioned correctly as shown.

B4
Secure the Bracket Mount & Mount Bolt to the Floorstanding Pole with the supplied Nuts. Tighten evenly.

B5 Locate the Front Board to the Bracket Mount. Secure with the supplied Plastic Screws & Nuts.

Locate & secure the bottom Bracket Mount & Mount Bolt. Tighten the nuts evenly.

**B6** 

Secure the bottom section of the Front Board with the Plastic Screws & Nuts. Installation now complete.