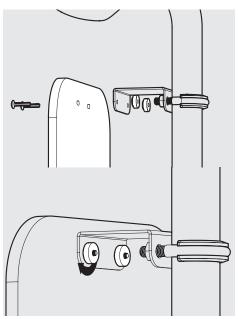

1 Tools required

ols required | **()** | Branding Mount - In the Box

A1 Follow 'A' steps if installing a Placard board

A2 Locate the top Bracket Mount & Mount Bolt to Floorstanding pole.

A3 Ensure that the Bracket Mount & Mount Bolt are positioned correctly as shown.

A4

Secure the Bracket Mount & Mount Bolt to the Floorstanding Pole with the supplied Nuts. Tighten evenly.

A5 Locate the Placard Board to the Bracket Mount. Secure with the supplied Plastic Screws & Nuts.

A6 Locate & secure the bottom Bracket
Mount & Mount Bolt. Tighten the nuts

A7 Secure the bottom section of the Placard Board with the Plastic Screws & Nuts. Installation now complete.

**B1** Follow 'B' if installing a Front Board