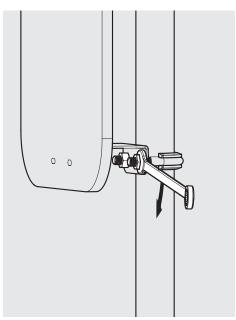

1 Tools required

ols required | **()** | Branding Mount - In the Box

A1 Follow 'A' steps if installing a Placard board

A2 Locate the top Bracket Mount & Mount Bolt to Floorstanding pole.

A3 Ensure that the Bracket Mount & Mount Bolt are positioned correctly as shown.

A4

Secure the Bracket Mount & Mount Bolt to the Floorstanding Pole with the supplied Nuts. Tighten evenly.

A5 Locate the Placard Board to the Bracket Mount. Secure with the supplied Plastic Screws & Nuts.