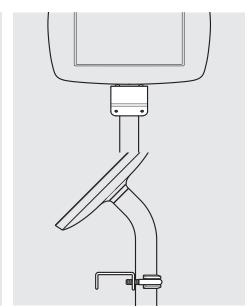

With the Floorstanding Cover on the ground, locate and fit the Floorstanding Rubber Collar.

10

Use a Kensington® Microsaver product to tether to a secure object. (refer to your Kensington® instructions for full details)