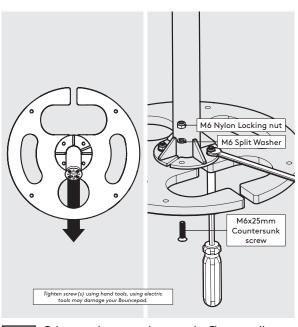

copyright holder.

1x Case

Fixings List

\* Due to the modular nature of our product range
you may receive additional fixings in the fixings kit

4x M4 Split Washer

In the Box

Orientate, locate and secure the Floorstanding Pole to the Floorstanding Base as shown. Ensure that all fixings are installed correctly.