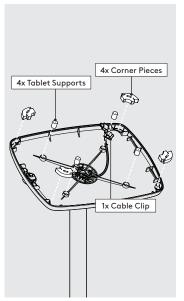

copyright holder.

1x Case

Fixings List

\* Due to the modular nature of our product range
you may receive additional fixings in the fixings kit

4x M4 Split Washer

In the Box

Orientate, locate and secure the Floorstanding Pole to the Floorstanding Base as shown. Ensure that all fixings are installed correctly.

2 Locate the Floorstanding Cover over the Floorstanding Pole.

Locate and secure the Case onto the Mounting Arm as shown. Tighten by

Unlock & remove the Faceplate from the Bouncepad Case.

4

Feed the tablet power cable through the Case & Floorstanding Pole.

3

Install the Tablet Setup Kit. Each kit is specific per device & case.

7 Install the tablet into the Case & connect to power.

9.1 Connect the tablet power cable to its mains power source.

9.2 If installing a battery pack, connect the tablet cable and locate the pack into the Floorstanding Base.