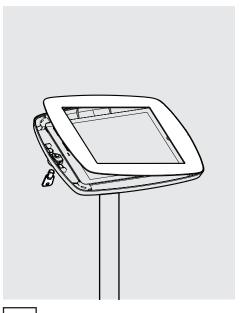

3

Install the Tablet Setup Kit. Each kit is specific per device & case.

7 Install the tablet into the Case & connect to power.

9.1 Connect the tablet power cable to its mains power source.

9.2 If installing a battery pack, connect the tablet cable and locate the pack into the Floorstanding Base.

With the Floorstanding Cover on the ground, locate and fit the Floorstanding Rubber Collar.

10

Use a Kensington® Microsaver product to tether to a secure object. (refer to your Kensington® instructions for full details)

12 Installation is now complete.