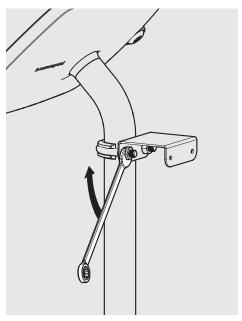

1 Tools required

ols required | **()** | Branding Mount - In the Box

A1 Follow 'A' steps if installing a Placard board

A2 Locate the top Bracket Mount & Mount Bolt to Floorstanding pole.

A3 Ensure that the Bracket Mount & Mount Bolt are positioned correctly as shown.