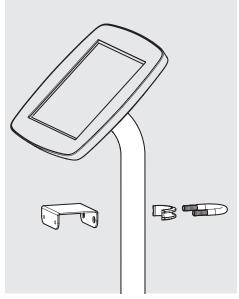

copyright holder.

1x Case

Fixings List

\* Due to the modular nature of our product range
you may receive additional fixings in the fixings kit

4x M4 Split Washer

In the Box

Orientate, locate and secure the Floorstanding Pole to the Floorstanding Base as shown. Ensure that all fixings are installed correctly.

2 Locate the Floorstanding Cover over the Floorstanding Pole.

Locate and secure the Case onto the Mounting Arm as shown. Tighten by

Unlock & remove the Faceplate from the Bouncepad Case.

4

Feed the tablet power cable through the Case & Floorstanding Pole.