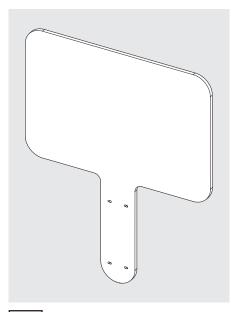

A4

Secure the Bracket Mount & Mount Bolt to the Floorstanding Pole with the supplied Nuts. Tighten evenly.

A5 Locate the Placard Board to the Bracket Mount. Secure with the supplied Plastic Screws & Nuts.

B5 Locate the Front Board to the Bracket Mount. Secure with the supplied Plastic Screws & Nuts.

Locate & secure the bottom Bracket Mount & Mount Bolt. Tighten the nuts evenly.

**B6** 

Secure the bottom section of the Front Board with the Plastic Screws & Nuts. Installation now complete.