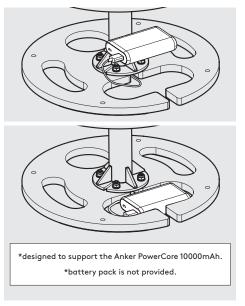

3

Install the Tablet Setup Kit. Each kit is specific per device & case.

7 Install the tablet into the Case & connect to power.

9.1 Connect the tablet power cable to its mains power source.

9.2 If installing a battery pack, connect the tablet cable and locate the pack into the Floorstanding Base.