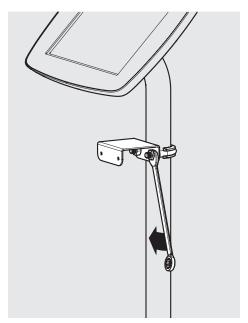

With the Floorstanding Cover on the ground, locate and fit the Floorstanding Rubber Collar.

10

Use a Kensington® Microsaver product to tether to a secure object. (refer to your Kensington® instructions for full details)