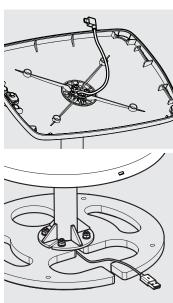

2 Locate the Floorstanding Cover over the Floorstanding Pole.

Locate and secure the Case onto the Mounting Arm as shown. Tighten by

Unlock & remove the Faceplate from the Bouncepad Case.

4

Feed the tablet power cable through the Case & Floorstanding Pole.

3

Install the Tablet Setup Kit. Each kit is specific per device & case.

7 Install the tablet into the Case & connect to power.

9.1 Connect the tablet power cable to its mains power source.

9.2 If installing a battery pack, connect the tablet cable and locate the pack into the Floorstanding Base.