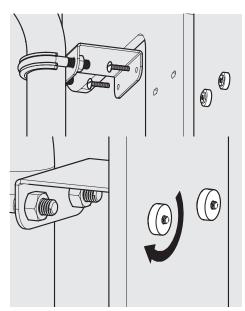

A4

Secure the Bracket Mount & Mount Bolt to the Floorstanding Pole with the supplied Nuts. Tighten evenly.

A5 Locate the Placard Board to the Bracket Mount. Secure with the supplied Plastic Screws & Nuts.

A6 Locate & secure the bottom Bracket
Mount & Mount Bolt. Tighten the nuts

A7 Secure the bottom section of the Placard Board with the Plastic Screws & Nuts. Installation now complete.

**B1** Follow 'B' if installing a Front Board