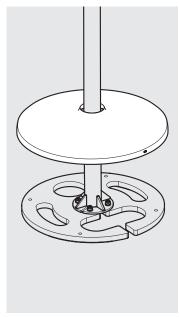

copyright holder.

1x Case

Fixings List

\* Due to the modular nature of our product range
you may receive additional fixings in the fixings kit

4x M4 Split Washer

In the Box

Orientate, locate and secure the Floorstanding Pole to the Floorstanding Base as shown. Ensure that all fixings are installed correctly.

2 Locate the Floorstanding Cover over the Floorstanding Pole.

Locate and secure the Case onto the Mounting Arm as shown. Tighten by

Unlock & remove the Faceplate from the Bouncepad Case.

4

Feed the tablet power cable through the Case & Floorstanding Pole.