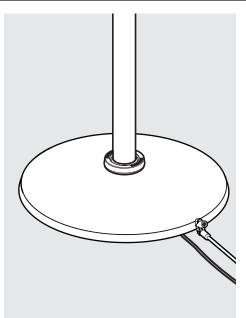

With the Floorstanding Cover on the ground, locate and fit the Floorstanding Rubber Collar.

10

Use a Kensington® Microsaver product to tether to a secure object. (refer to your Kensington® instructions for full details)