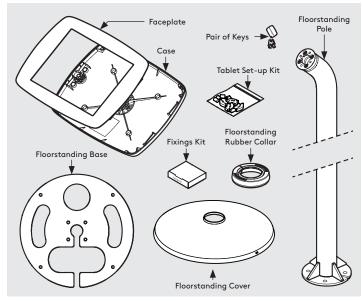

copyright holder.

1x Case

Fixings List

\* Due to the modular nature of our product range
you may receive additional fixings in the fixings kit

4x M4 Split Washer

In the Box

Orientate, locate and secure the Floorstanding Pole to the Floorstanding Base as shown. Ensure that all fixings are installed correctly.

2 Locate the Floorstanding Cover over the Floorstanding Pole.

Locate and secure the Case onto the Mounting Arm as shown. Tighten by

Unlock & remove the Faceplate from the Bouncepad Case.

4

Feed the tablet power cable through the Case & Floorstanding Pole.

3

Install the Tablet Setup Kit. Each kit is specific per device & case.

7 Install the tablet into the Case & connect to power.

9.1 Connect the tablet power cable to its mains power source.

9.2 If installing a battery pack, connect the tablet cable and locate the pack into the Floorstanding Base.

With the Floorstanding Cover on the ground, locate and fit the Floorstanding Rubber Collar.

10

Use a Kensington® Microsaver product to tether to a secure object. (refer to your Kensington® instructions for full details)