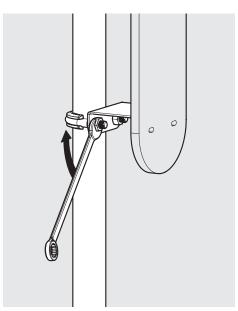

1 Tools required

ols required | **()** | Branding Mount - In the Box

A1 Follow 'A' steps if installing a Placard board

A2 Locate the top Bracket Mount & Mount Bolt to Floorstanding pole.

A3 Ensure that the Bracket Mount & Mount Bolt are positioned correctly as shown.