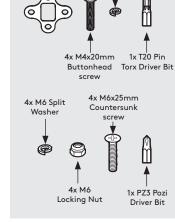

copyright holder.

1x Case

Fixings List

\* Due to the modular nature of our product range
you may receive additional fixings in the fixings kit

4x M4 Split Washer

In the Box

Orientate, locate and secure the Floorstanding Pole to the Floorstanding Base as shown. Ensure that all fixings are installed correctly.