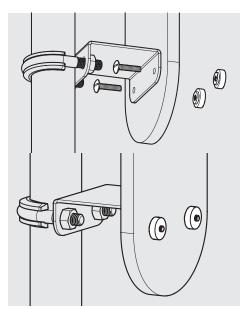

B2 Locate the top Bracket Mount & Mount Bolt to the Floorstanding pole.

B3 Ensure the Bracket Mount & Mount Bolt are positioned correctly as shown.

B4
Secure the Bracket Mount & Mount Bolt to the Floorstanding Pole with the supplied Nuts. Tighten evenly.

B5 Locate the Front Board to the Bracket Mount. Secure with the supplied Plastic Screws & Nuts.

Locate & secure the bottom Bracket Mount & Mount Bolt. Tighten the nuts evenly.

**B6** 

Secure the bottom section of the Front Board with the Plastic Screws & Nuts. Installation now complete.