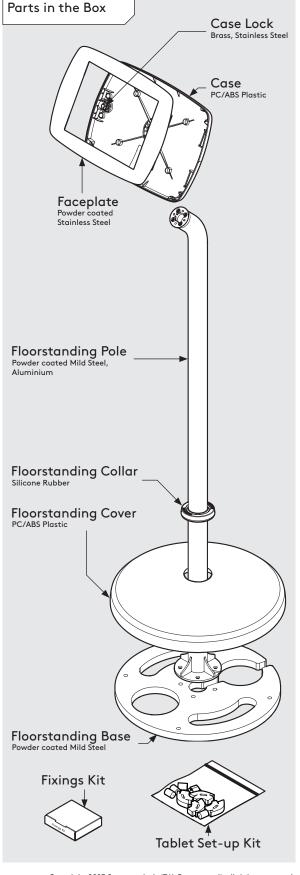

## bouncepad

Case: Arm: Mounting: Packaged weight: Colour:

Midi Floorstanding Not 13.55kg White Applicable Black

Sheet Code: BP-DAT-MID-FSB\_REV6
Release Date: 20/01/2023