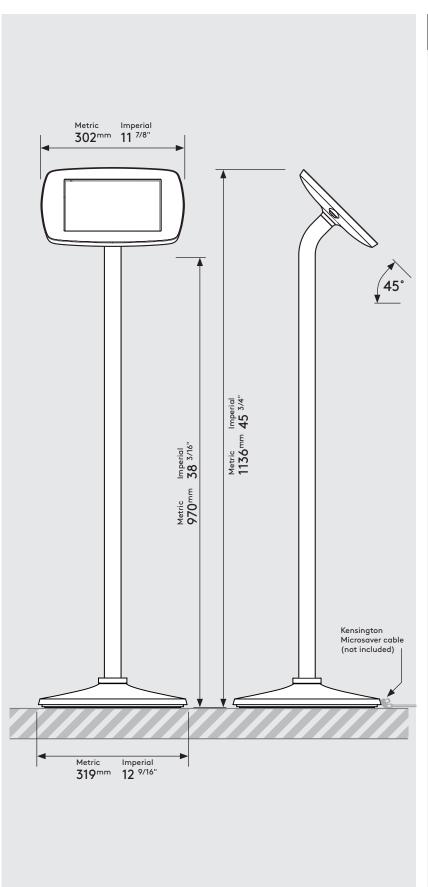

## bouncepad

Case: Arm: Mounting: Packaged weight: Colour:

Midi Floorstanding Not 13.55kg White Applicable Black

Sheet Code: BP-DAT-MID-FSB\_REV6
Release Date: 20/01/2023