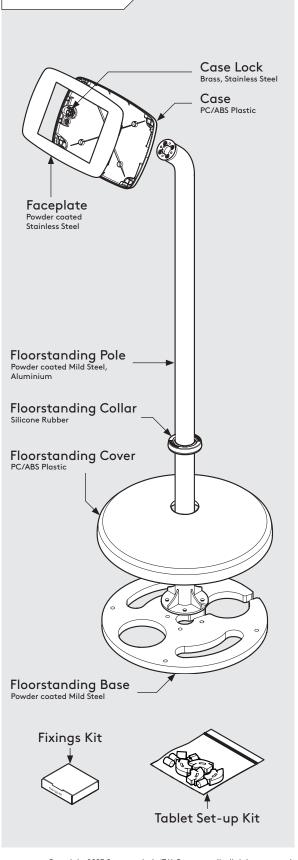

# bouncepad

Case: Arm: Mounting: Packaged weight: Colour:

Mini Floorstanding Not 13.37kg White Applicable Black

Sheet Code: BP-DAT-MIN-FSB\_REV6
Release Date: 20/01/2023