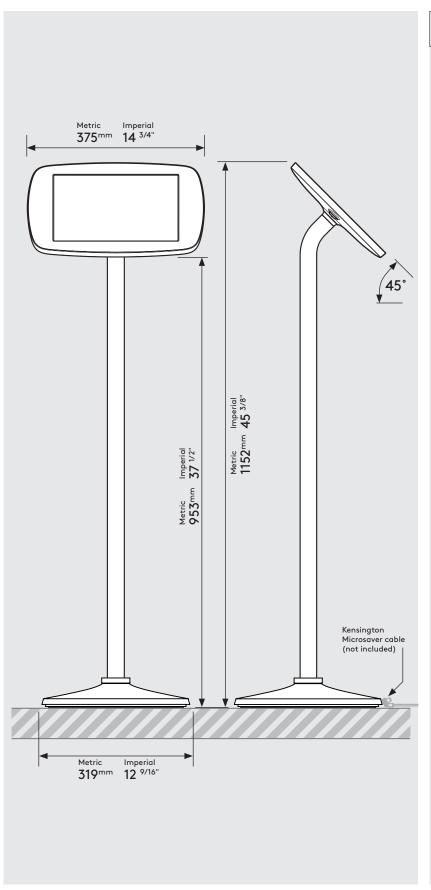

### PRODUCT DATA SHEET - FLOORSTANDING (MIDI CASE)

## bouncepad

Case: Arm: Mounting: Packaged weight: Colour:

Midi Floorstanding Not 13.55kg White Applicable Black

Sheet Code: BP-DAT-MID-FSB\_REV6
Release Date: 20/01/2023