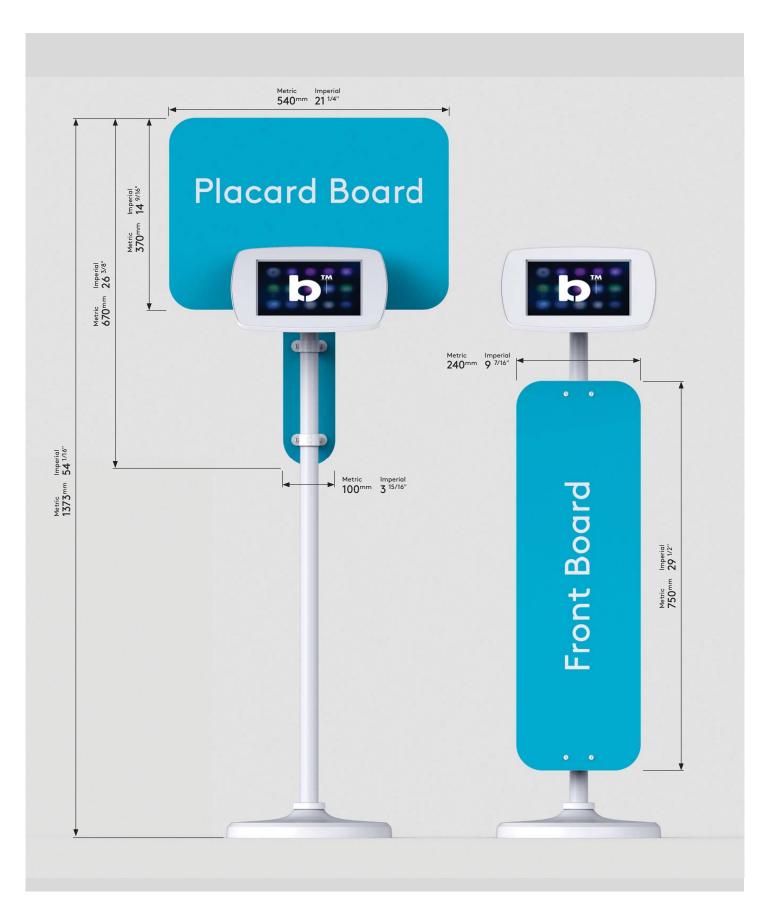

### PRODUCT DATA SHEET - FLOORSTANDING (MINI CASE)

# bouncepad

Case: Arm: Mounting: Packaged weight: Colour:

Mini Floorstanding Not 13.37kg White Applicable Black

Sheet Code: BP-DAT-MIN-FSB\_REV6
Release Date: 20/01/2023