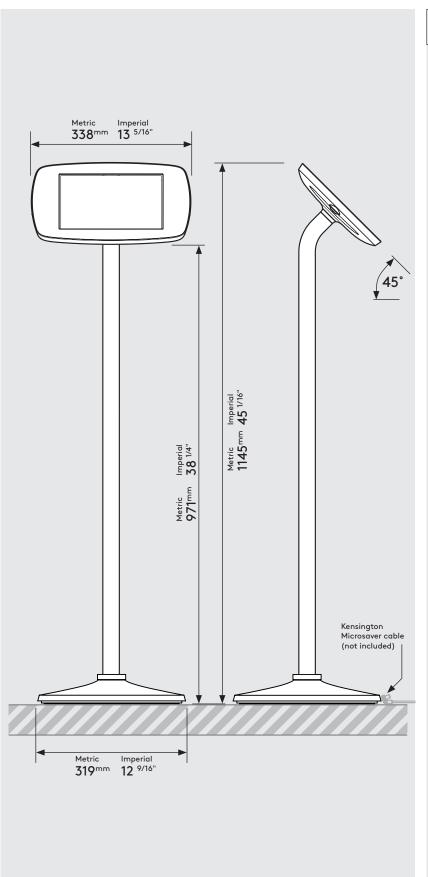

### PRODUCT DATA SHEET - FLOORSTANDING (MINI CASE)

# bouncepad

Case: Arm: Mounting: Packaged weight: Colour:

Mini Floorstanding Not 13.37kg White Applicable Black

Sheet Code: BP-DAT-MIN-FSB\_REV6
Release Date: 20/01/2023