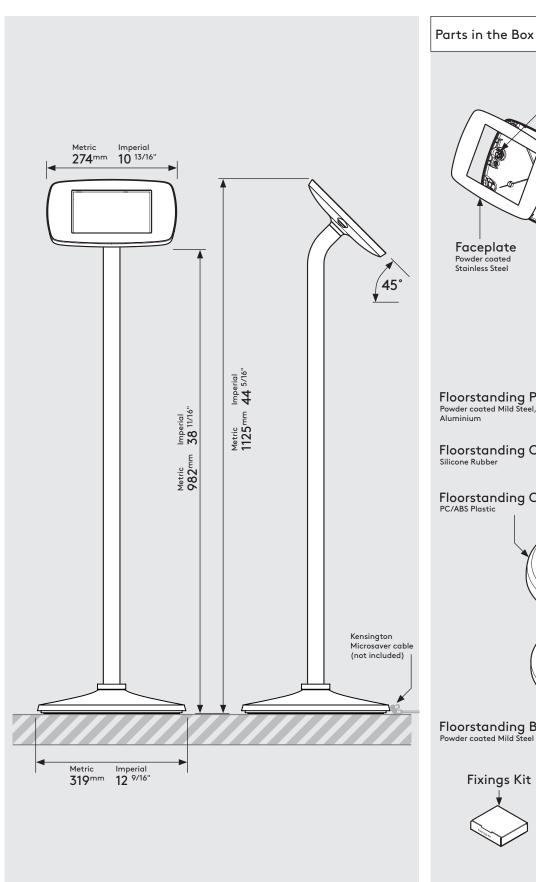

# bouncepad

Case: Arm: Mounting: Packaged weight: Colour:

Mini Floorstanding Not 13.37kg White Applicable Black

Sheet Code: BP-DAT-MIN-FSB\_REV6
Release Date: 20/01/2023