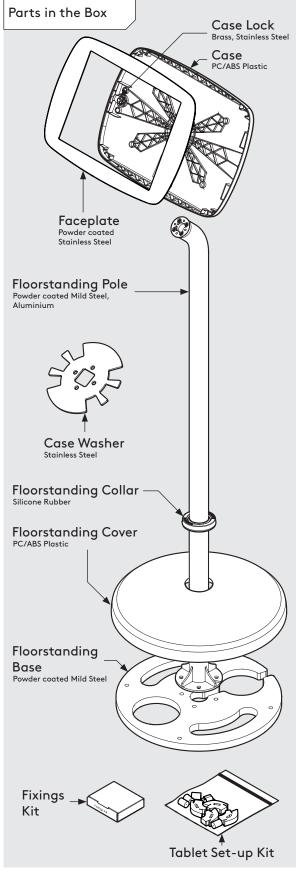

### PRODUCT DATA SHEET - FLOORSTANDING (MIDI CASE)

## bouncepad

Case: Arm: Mounting: Packaged weight: Colour:

Midi Floorstanding Not 13.55kg White Applicable Black

Sheet Code: BP-DAT-MID-FSB\_REV6
Release Date: 20/01/2023