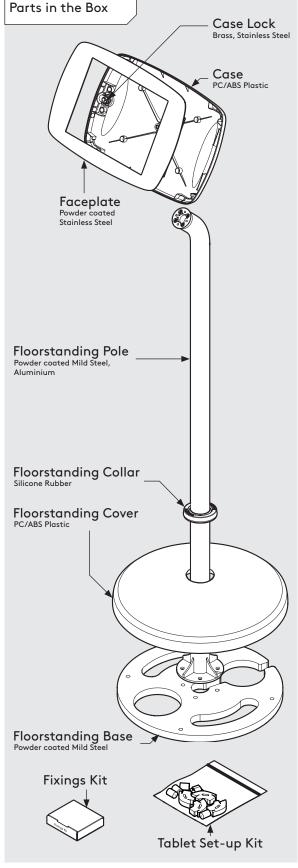

### PRODUCT DATA SHEET - FLOORSTANDING (MINI CASE)

# bouncepad

Case: Arm: Mounting: Packaged weight: Colour:

Mini Floorstanding Not 13.37kg White Applicable Black

Sheet Code: BP-DAT-MIN-FSB\_REV6
Release Date: 20/01/2023