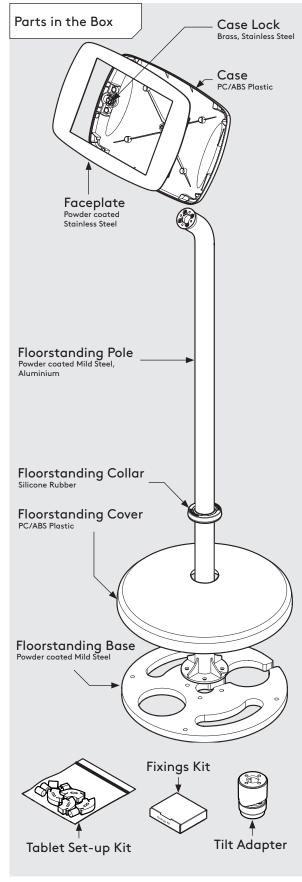

## PRODUCT DATA SHEET - TILT FLOORSTANDING (MINI CASE)

# bouncepad

Case: Arm: Mounting: Packaged weight: Colour:

Mini Floorstanding with Tilt Adaptor

anding Not t Applicable 13.45kg White Black

Sheet Code: BP-DAT-MIN-FSBTLT\_REV0

Release Date: 25/03/2024