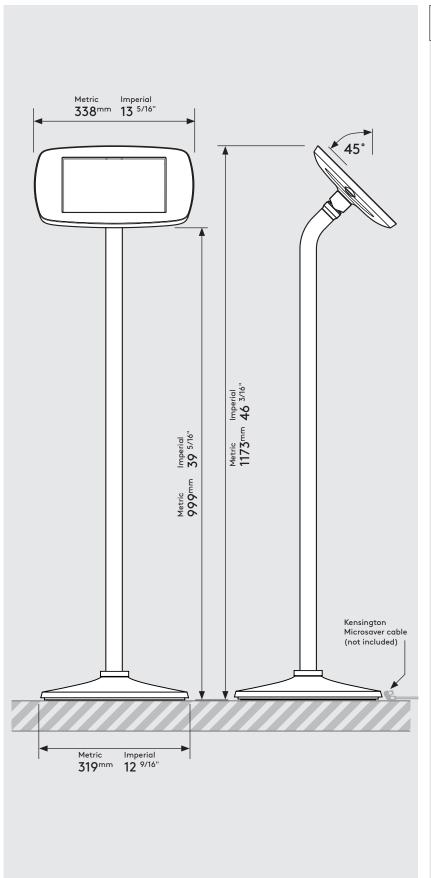

## PRODUCT DATA SHEET - TILT FLOORSTANDING (MINI CASE)

# bouncepad

Case: Arm: Mounting: Packaged weight: Colour:

Mini Floorstanding with Tilt Adaptor

anding Not t Applicable 13.45kg White Black

Sheet Code: BP-DAT-MIN-FSBTLT\_REV0

Release Date: 25/03/2024