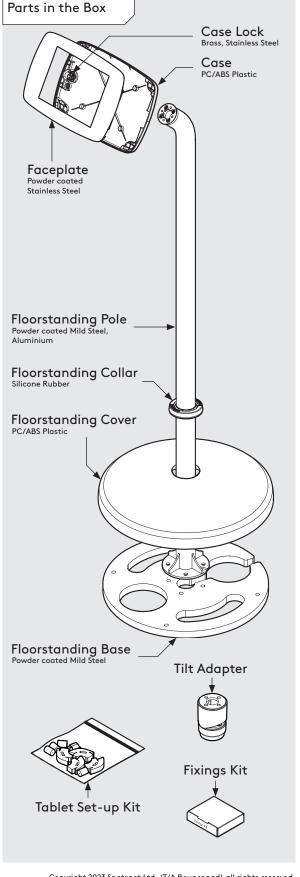

## PRODUCT DATA SHEET - TILT FLOORSTANDING (MINI CASE)

# bouncepad

Case: Arm: Mounting: Packaged weight: Colour:

Mini Floorstanding with Tilt Adaptor

anding Not t Applicable 13.45kg White Black

Sheet Code: BP-DAT-MIN-FSBTLT\_REV0

Release Date: 25/03/2024