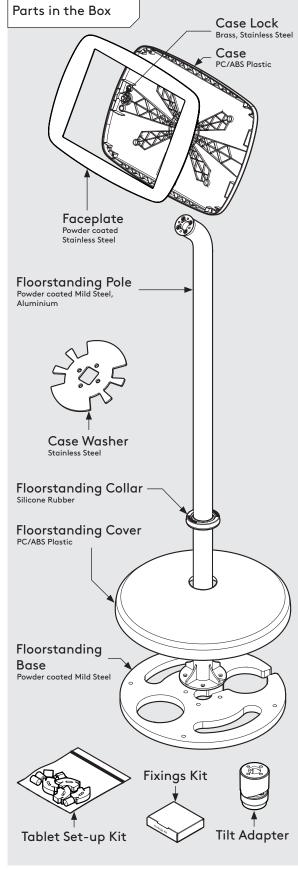

## PRODUCT DATA SHEET - TILT FLOORSTANDING (MIDI CASE)

# bouncepad

Case: Arm: Mounting: Packaged weight: Colour:

Midi Floorstanding with Tilt Adaptor

tanding Not ilt Applicable 13.63kg White Black

Sheet Code: BP-DAT-MID-FSBTLT\_REV0

Release Date: 25/03/2024