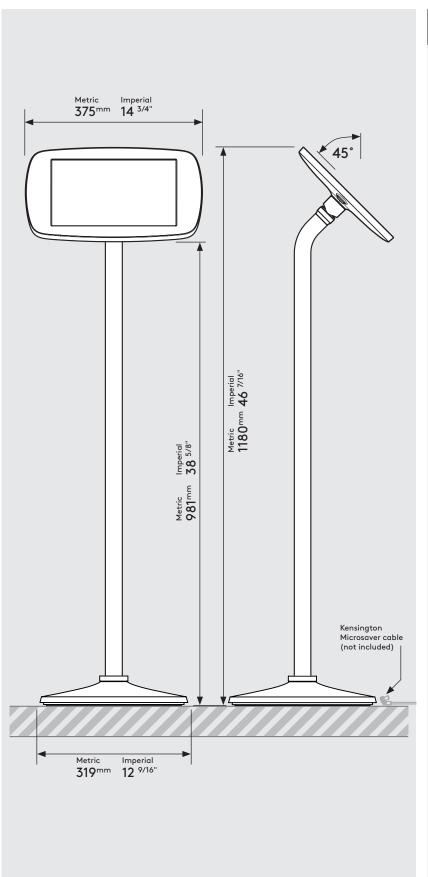

## PRODUCT DATA SHEET - TILT FLOORSTANDING (MIDI CASE)

# bouncepad

Case: Arm: Mounting: Packaged weight: Colour:

Midi Floorstanding with Tilt Adaptor

tanding Not ilt Applicable 13.63kg White Black

Sheet Code: BP-DAT-MID-FSBTLT\_REV0

Release Date: 25/03/2024