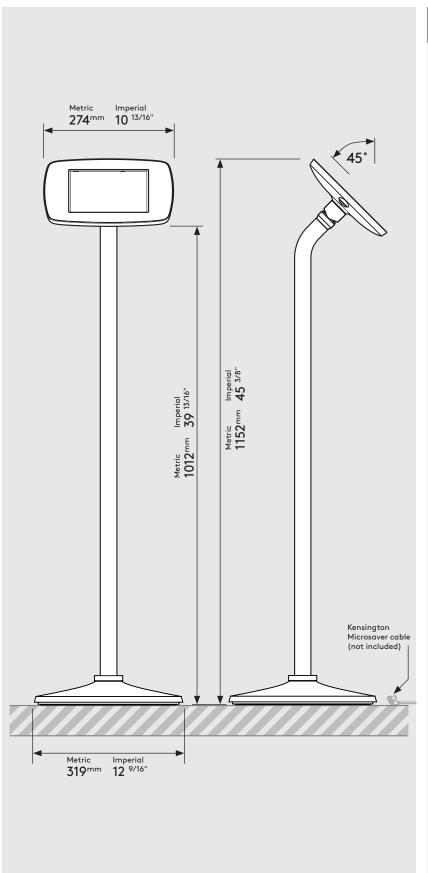

## PRODUCT DATA SHEET - TILT FLOORSTANDING (MINI CASE)

# bouncepad

Case: Arm: Mounting: Packaged weight: Colour:

Mini Floorstanding with Tilt Adaptor

anding Not t Applicable 13.45kg White Black

Sheet Code: BP-DAT-MIN-FSBTLT\_REV0

Release Date: 25/03/2024