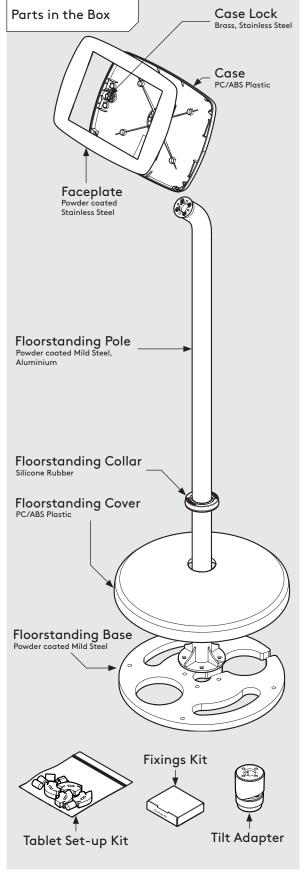

## PRODUCT DATA SHEET - TILT FLOORSTANDING (MIDI CASE)

# bouncepad

Case: Arm: Mounting: Packaged weight: Colour:

Midi Floorstanding with Tilt Adaptor

tanding Not ilt Applicable 13.63kg White Black

Sheet Code: BP-DAT-MID-FSBTLT\_REV0

Release Date: 25/03/2024