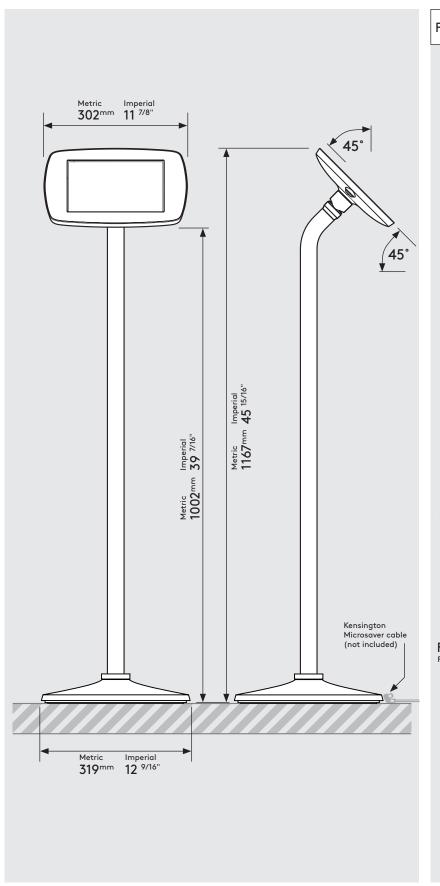

## PRODUCT DATA SHEET - TILT FLOORSTANDING (MIDI CASE)

# bouncepad

Case: Arm: Mounting: Packaged weight: Colour:

Midi Floorstanding with Tilt Adaptor

tanding Not ilt Applicable 13.63kg White Black

Sheet Code: BP-DAT-MID-FSBTLT\_REV0

Release Date: 25/03/2024