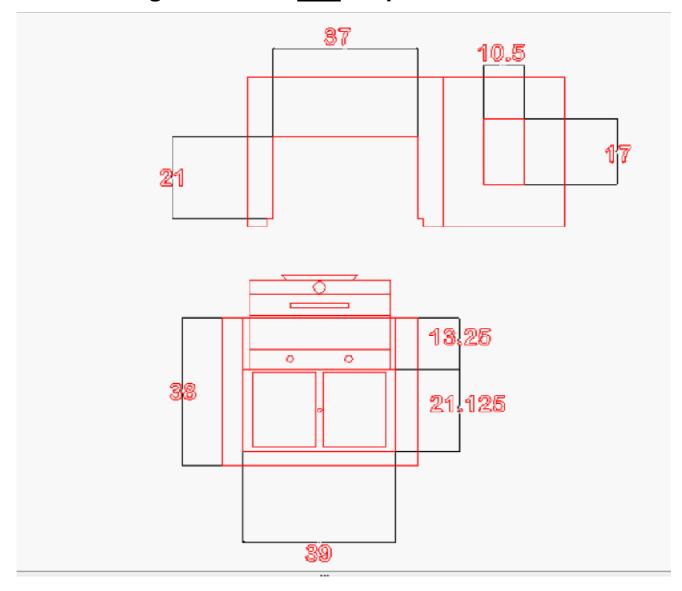

## Wilmington Grill 36" Gas Drop In Grill Dimensions

Above drawing shows a 38" tall counter with a 2" thick top. 10.5"x17" dimensions on top image show the cutout required for optional sideburner.

DO NOT place or use this grill under an unprotected combustible surface. A minimum overhead safe distance of 60" must be maintained. Maintain a distance of 24" on the back and sides of the grill from any combustible surface. Do not use a combustible material to construct the support frame for the grill. Drop In grills can be used in an enclosed structure with assisted / proper ventilation if the above conditions are maintained.