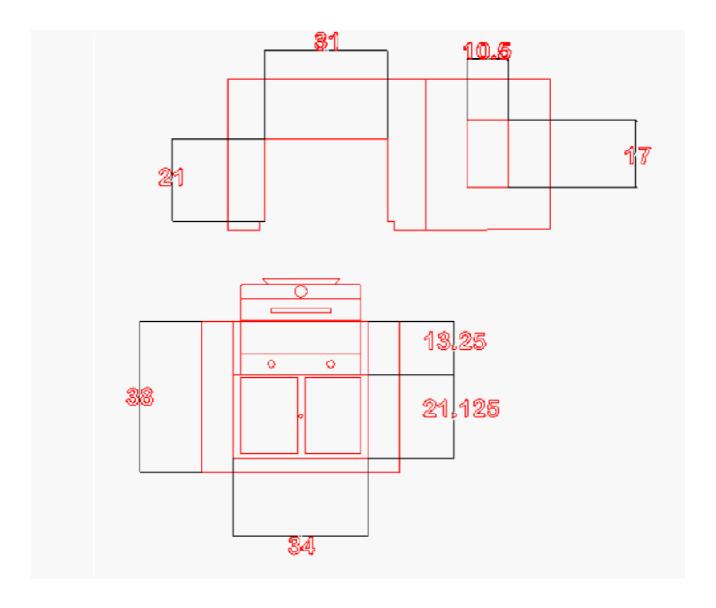

## Wilmington Grill 30" Gas Drop In Grill Dimensions

Above drawing shows a 38" tall counter with a 2" thick top. 10.5" x 17" dimensions on top image show the cutout required for optional sideburner.

DO NOT place or use this grill under an unprotected combustible surface. A minimum overhead safe distance of 60" must be maintained. Maintain a distance of 24" on the back and sides of the grill from any combustible surface. Do not use a combustible material to construct the support frame for the grill. Drop In grills can be used in an enclosed structure with assisted / proper ventilation if the above conditions are maintained.