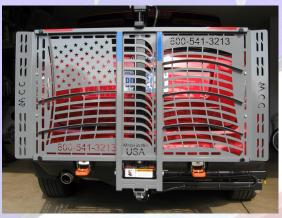

## **Patriotic Electric Lifts**

WheelChair Carrier takes pride in introducing our new line of patriotic electric lifts designed to salute all those who have served our country, fought to endure our freedom, and those who would like to show their support for America. May God Bless America!

## Platforms are now E-Coated and Powder Coated for long lasting durability!