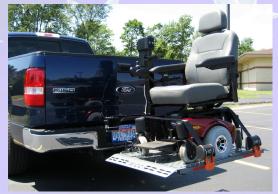

### Model US208P Mid Drive Power Chair

**Product Specifications** 

Weight Capacity: 350 lbs.

Overall Length: 48" of usable platform

Overall Width: 28"

Total Weight of Lift: 104 lbs. Loading Ramp: Either side Warranty: 3-Year Transferable

Ground Clearance: 24" of possible ground clearance Built in Pocket for securing your Mid Drive Chair