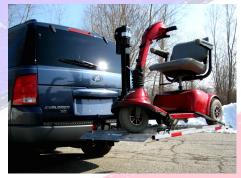

#### Model US208S Scooter Electric Lift

**Product Specifications** 

Weight Capacity: 350 lbs.

Overall Length: 48" of usable platform

Overall Width: 28"

Total Weight of Lift: 104 lbs. Loading Ramp: Either side Warranty: 3-Year Transferable

Ground Clearance: 24" of possible ground clearance

Our patriotic electric carrier comes in both *power chair* and *scooter* platforms. Loading and unloading is a breeze from either side of the platform. Our electric carriers are <u>fully</u> powered. Just press the button and the lift does all the work! Our new **switch box** allows you to operate the lift while still sitting comfortably in your mobility device. Also includes 2 retractable ratchets for securing the chair and one wire harness. Additional ratchets (sold separately) for power chairs are suggested. Class 2 or Class 3 adapters available. Swing Away option for easy rear access is also available for any electric lift.