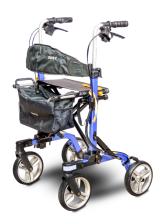

## **Move-X Rollator**

The most compact Rollator in the world. This latest generation of Rollator is amazingly light, comfortable, and durable. The Move-X folding in a second on your index fingers makes the Rollator extremely compact for transportation. This work of art is like a luxury car, which makes you feel confident using it. With Move-X, you will no longer find it difficult to go out. It's a beautiful day, go out and enjoy. Move to a wonderful life.

**LOAD CAPACITY** 

**BATTERY** 

**RANGE** 

| Handle Width   | 19 in / 47 cm                                  |
|----------------|------------------------------------------------|
| Overall Height | 30.5 in / 77.5 cm to 35.5 in / 89.5 cm         |
| Folded Overall | 25 in x 11 in x 15 in<br>64 cm x 28 cm x 39 cm |

| Folded Overall Width | 24 in / 61 cm   |
|----------------------|-----------------|
| Weight               | 16 lbs / 7.6 kg |
| Seat Height          | 22.8 in / 58 cm |

| Seat Width       | 15 in / 38 cm      |
|------------------|--------------------|
| Outside Diameter | 8 in / 20.3 cm     |
| Load Capacity    | 250 lbs / 113.4 kg |
| Colors           | Black, Blue        |