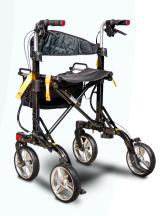

## **Move-X Rollator**

The most compact Rollator in the world. This latest generation of Rollator is amazingly light, comfortable, and durable. The Move-X folding in a second on your index fingers makes the Rollator extremely compact for transportation. This work of art is like a luxury car, which makes you feel confident using it. With Move-X, you will no longer find it difficult to go out. It's a beautiful day, go out and enjoy. Move to a wonderful life.

**LOAD CAPACITY** 

**BATTERY** 

**RANGE** 

| Handle Width   | 19 in / 47 cm                                  |
|----------------|------------------------------------------------|
| Overall Height | 30.5 in / 77.5 cm to 35.5 in / 89.5 cm         |
| Folded Overall | 25 in x 11 in x 15 in<br>64 cm x 28 cm x 39 cm |

| Folded Overall Width | 24 in / 61 cm   |
|----------------------|-----------------|
| Weight               | 16 lbs / 7.6 kg |
| Seat Height          | 22.8 in / 58 cm |

| Seat Width       | 15 in / 38 cm      |
|------------------|--------------------|
| Outside Diameter | 8 in / 20.3 cm     |
| Load Capacity    | 250 lbs / 113.4 kg |
| Colors           | Black, Blue        |