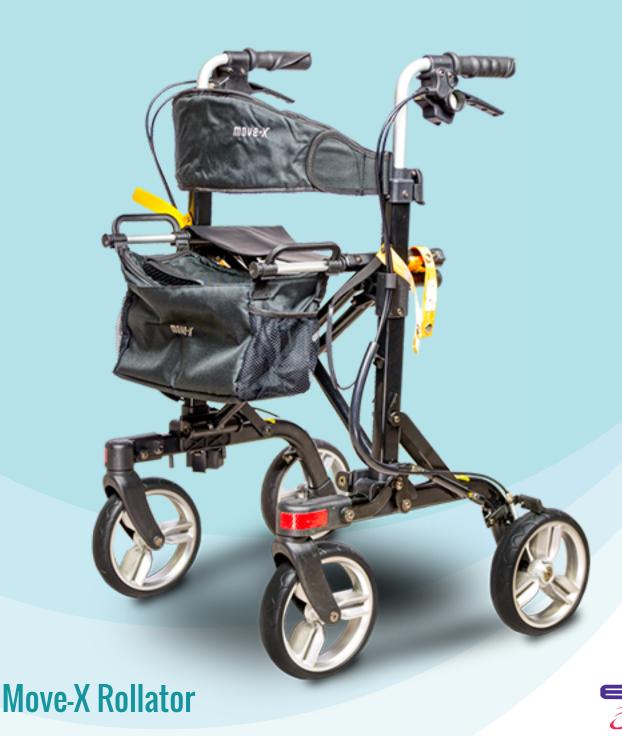

## **Move-X Rollator**

The most compact Rollator in the world. This latest generation of Rollator is amazingly light, comfortable, and durable. The Move-X folding in a second on your index fingers makes the Rollator extremely compact for transportation. This work of art is like a luxury car, which makes you feel confident using it. With Move-X, you will no longer find it difficult to go out. It's a beautiful day, go out and enjoy. Move to a wonderful life.

**LOAD CAPACITY** 

**BATTERY** 

**RANGE** 

| Handle Width   | 19 in / 47 cm                                  |
|----------------|------------------------------------------------|
| Overall Height | 30.5 in / 77.5 cm to 35.5 in / 89.5 cm         |
| Folded Overall | 25 in x 11 in x 15 in<br>64 cm x 28 cm x 39 cm |

| Folded Overall Width | 24 in / 61 cm   |
|----------------------|-----------------|
| Weight               | 16 lbs / 7.6 kg |
| Seat Height          | 22.8 in / 58 cm |

| Seat Width       | 15 in / 38 cm      |
|------------------|--------------------|
| Outside Diameter | 8 in / 20.3 cm     |
| Load Capacity    | 250 lbs / 113.4 kg |
| Colors           | Black, Blue        |