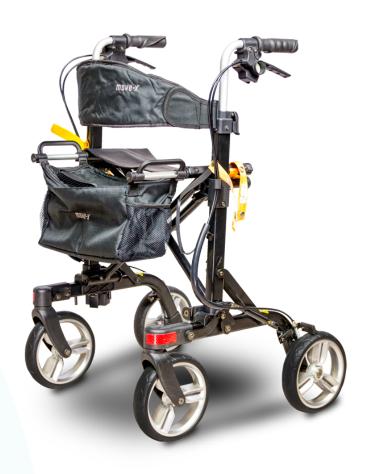

## **Move-X Rollator**

The most compact Rollator in the world. This latest generation of Rollator is amazingly light, comfortable, and durable. The Move-X folding in a second on your index fingers makes the Rollator extremely compact for transportation. This work of art is like a luxury car, which makes you feel confident using it. With Move-X, you will no longer find it difficult to go out. It's a beautiful day, go out and enjoy. Move to a wonderful life.

**LOAD CAPACITY** 

**BATTERY** 

**RANGE** 

| Handle Width   | 19 in / 47 cm                                  |
|----------------|------------------------------------------------|
| Overall Height | 30.5 in / 77.5 cm to 35.5 in / 89.5 cm         |
| Folded Overall | 25 in x 11 in x 15 in<br>64 cm x 28 cm x 39 cm |

| Folded Overall Width | 24 in / 61 cm   |
|----------------------|-----------------|
| Weight               | 16 lbs / 7.6 kg |
| Seat Height          | 22.8 in / 58 cm |

| Seat Width       | 15 in / 38 cm      |
|------------------|--------------------|
| Outside Diameter | 8 in / 20.3 cm     |
| Load Capacity    | 250 lbs / 113.4 kg |
| Colors           | Black, Blue        |