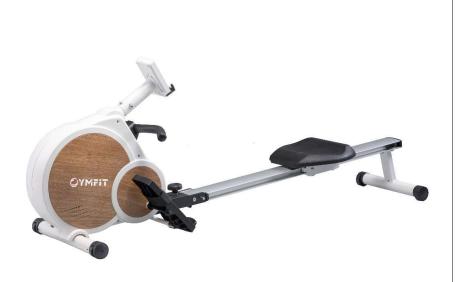

#### HIGHLIGHTS

Take your fitness to the next level with the Zymfit RM520 rowing machine. This state-of-the-art design is packed with advanced features that will exceed your expectations. The bright and easy-to-read console display allows you to customize your workout with 12 programs and 16 levels of magnetic resistance. The swiveling pedals accommodate foot and ankle movement, while the adjustable Velcro foot straps provide a secure and comfortable fit. The contoured, padded handlebar ensures a comfortable grip, and the machine easily folds for storage, taking up minimal space. The console display also allows you to monitor your progress in real-time with metrics such as Time, Distance, Strokes, Calories, SPN, and Watts. Upgrade your workout game today with this must-have piece of fitness equipment from Zymfit.

## FEATURES

- ✓ 12 Programs,
- ✓ 16 levels of Magnetic resistance
- ✓ Folds for
- ✓ Adjustable Velcro foot straps
- comfortable on hands and wrists
- ✓ Display parameters:
  - Time
  - Distance
  - Strokes
  - Calories
  - SPN
  - Watts
  - BPM