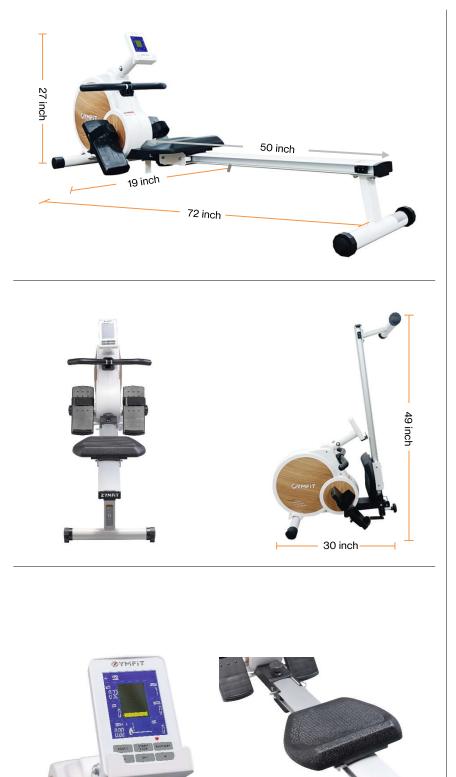

# SPECIFICATIONS

 Product Dimensions
 (L x W x H)

 72 x 19 x 27 in / 183x 48 x 68.6 cm

 Shipping
 Dimensions
 (L x W x H)

 48x 14 x 22 in / 121 x 35.8 x 56 cm

Equipment Weight 62 lbs / 28 kg

Shipping Weight 75 lbs / 34 kg