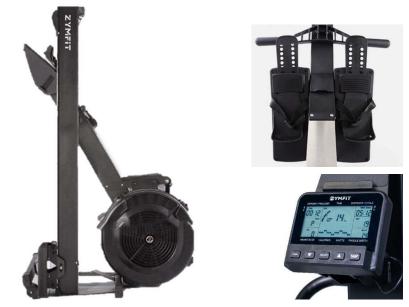

# CR540 COMMERCIAL AIR ROWER

#### **FEATURES**

- √ Foldable convenient storage
- ✓ Adjustable display
- √ iPad holder
- ✓ Performance Monitor with Quick Start Guide
- ✓ Display parameters:
  - Speed
  - Time
  - Distance
  - Calories
  - Pulse

#### HIGHLIGHTS

Elevate your home gym with CR540 Commercial Air Rower, your ultimate choice for a remarkable workout experience. Working out with an air rowing machine in the comfort of your home offers an array of physical benefits. This equipment provides an outstanding aerobic workout, engaging your entire body. Compact and easily storable, most air rowing machines like the Progression model are designed with space efficiency in mind. They can conveniently stored upright making the foot print much smaller when not in use. Additionally, if you have concerns about joint health, these rowing machines are an excellent choice. Since you remain seated during the entire workout, your knees and ankles are spared from stress, regardless of your body weight.