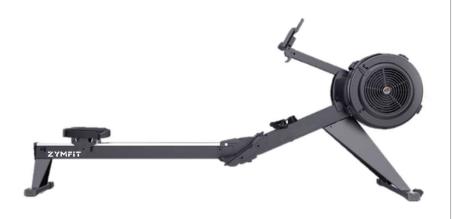

# CR540 COMMERCIAL AIR ROWER

#### HIGHLIGHTS

Elevate your home gym with CR540 Commercial Air Rower, your ultimate choice for a remarkable workout experience. Working out with an air rowing machine in the comfort of your home offers an array of physical benefits. This equipment provides an outstanding aerobic workout, engaging your entire body. Compact and easily storable, most air rowing machines like the Progression model are designed with space efficiency in mind. They can conveniently stored upright making the foot print much smaller when not in use. Additionally, if you have concerns about joint health, these rowing machines are an excellent choice. Since you remain seated during the entire workout, your knees and ankles are spared from stress, regardless of your body weight.