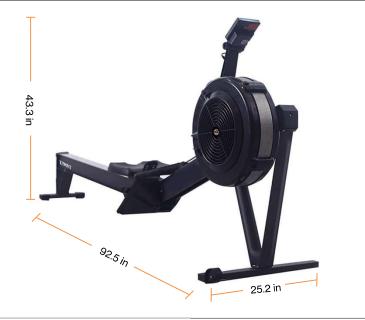

## SPECIFICATIONS

**Product dimensions** (LxWxH)  $92.5 \times 25.2 \times 43.3 \text{ in } / 235 \times 64 \times 110$  cm

Equipment Weight

106 lbs / 48 kg

Shipping Dimensions (LxWxH) 57.5 X 22 X 15 in / 146 x 56 x 38 cm