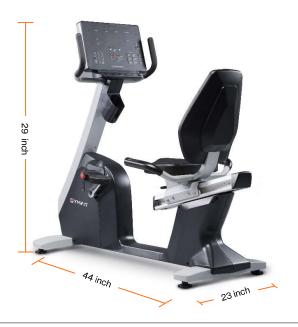

## SPECIFICATIONS

 $\textbf{Product dimensions} \quad (L \times W \times H)$ 44 x 23x 29 in / 112x 58 x 74 cm

Shipping Dimensions (LxWxH) 65x 18x 25 in / 165 x 46 x 64 cm

**Equipment Weight** 187 lbs / 85 kg