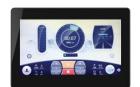

#### **FEATURES**

- ✓ WIFI
- ✓ Bluetooth
- √ 32 levels of resistance
- ✓ Display parameters:
  - Speed (RPM)
  - Time
  - Distance
  - Pulse
  - Calories
  - Watts
  - Heart Rate Control
  - User Programs

# Power Requirements

**EMS** Generating System

**TOUCH SCREEN** 