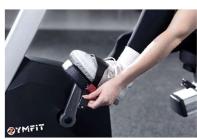

## Handlebars

Padded with easy to grip diameter. Located on sides of seat and console display for easy access.