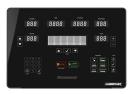

#### **FEATURES**

- ✓ WIFI
- ✓ Bluetooth
- √ 32 levels of resistance
- ✓ Display parameters:
  - Speed (RPM)
  - Time
  - Distance
  - Pulse
  - Calories
  - Watts
  - Heart Rate Control
  - User Programs