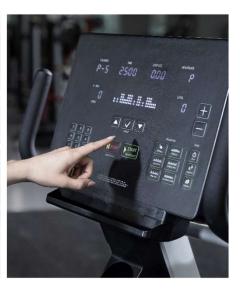

#### **FEATURES**

- ✓ WIFI
- ✓ Bluetooth
- √ 32 levels of resistance
- ✓ Display parameters:
  - Speed (RPM)
  - Time
  - Distance
  - Pulse
  - Calories
  - Watts
  - Heart Rate Control
  - User Programs

# Power Requirements

**EMS** Generating System

**TOUCH SCREEN** 