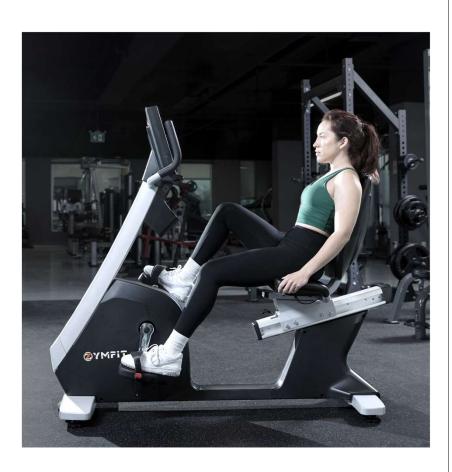

#### HIGHLIGHTS

The Commercial CB620 Recumbent Bike is a high-quality exercise machine designed for commercial use. Made with a heavy-duty structure and user-friendly interface, this bike offers stability and handlebars for safe use by all users. Perfect for multi-housing units, hotels, schools, clinics, and corporate offices, this recumbent bike is built to withstand heavy usage and provide an excellent workout experience. Additionally, customers can rest assured that they have full support from Zymfit, a company committed to providing the highest standards in customer service and support, with offices located throughout North America.

#### Pedals

Wide (Easy Foot Placement)