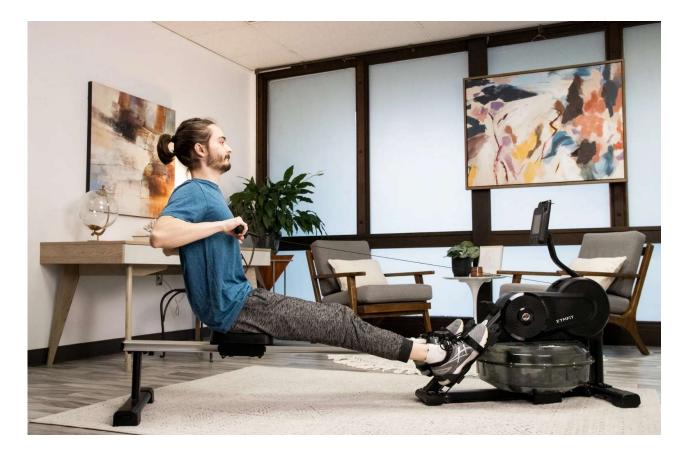

## HIGHLIGHTS

The ZYMFIT Water Rower blends simplistic, quality design with affordability – supporting the beginner rower in pursuit of physical fitness while never compromising excellence. A large console with an integrated media rack, users are invited to explore their favorite fitness apps or workouts at their own pace. Smooth water resistance provides a challenging workout at various levels depending on the user's momentum. Self-tracking metrics include speed, speed per minute, count, and total count. Fold the seat rail upright for easy storage, and transport via the featured wheels and levelers.

#### **Key Features**

- $\checkmark$  A large, cushioned and contoured seat optimizes comfort.
- ✓ Adjustable non-slip foot pedals alongside large, foam-grip handles ensure stability and comfort.
- ✓ A large, clear console displays speed, SPM, count and total while also featuring an integrated media rack.
- ✓ Smooth water resistance creates an ocean-like experience adding a quality dynamic to strength and conditioning.
- ✓ Wheels and levelers promise easy transportation and storage.