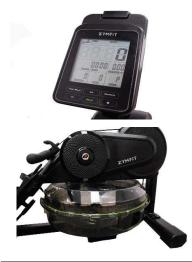

## HIGHLIGHTS

The ZYMFIT Water Rower blends simplistic, quality design with affordability – supporting the beginner rower in pursuit of physical fitness while never compromising excellence. A large console with an integrated media rack, users are invited to explore their favorite fitness apps or workouts at their own pace. Smooth water resistance provides a challenging workout at various levels depending on the user's momentum. Self-tracking metrics include speed, speed per minute, count, and total count. Fold the seat rail upright for easy storage, and transport via the featured wheels and levelers.

#### **Key Features**

- $\checkmark$  A large, cushioned and contoured seat optimizes comfort.
- ✓ Adjustable non-slip foot pedals alongside large, foam-grip handles ensure stability and comfort.
- ✓ A large, clear console displays speed, SPM, count and total while also featuring an integrated media rack.
- ✓ Smooth water resistance creates an ocean-like experience adding a quality dynamic to strength and conditioning.
- ✓ Wheels and levelers promise easy transportation and storage.

## SPECIFICATIONS

**Resistance Mechanism** Water

Material Alloy Steel

Display Parameters speed/time/distance/pulse/calories

**Product dimensions** (Lx W x H) 84.5 x 20.9 x 35.8 in / 214.5 x 53 x 91 cm

 Shipping
 Dimensions
 (L × W × H)