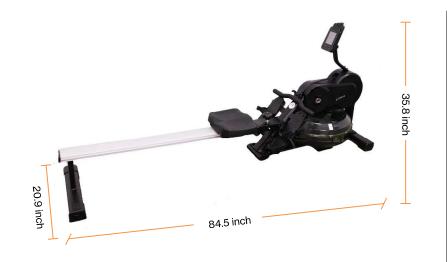

## SPECIFICATIONS

**Resistance Mechanism** Water

Material Alloy Steel

Display Parameters speed/time/distance/pulse/calories

**Product dimensions** (Lx W x H) 84.5 x 20.9 x 35.8 in / 214.5 x 53 x 91 cm

 Shipping
 Dimensions
 (L × W × H)