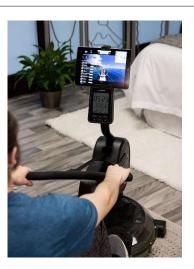

## HIGHLIGHTS

The ZYMFIT Water Rower blends simplistic, quality design with affordability – supporting the beginner rower in pursuit of physical fitness while never compromising excellence. A large console with an integrated media rack, users are invited to explore their favorite fitness apps or workouts at their own pace. Smooth water resistance provides a challenging workout at various levels depending on the user's momentum. Self-tracking metrics include speed, speed per minute, count, and total count. Fold the seat rail upright for easy storage, and transport via the featured wheels and levelers.

#### **Key Features**

- $\checkmark$  A large, cushioned and contoured seat optimizes comfort.
- ✓ Adjustable non-slip foot pedals alongside large, foam-grip handles ensure stability and comfort.
- ✓ A large, clear console displays speed, SPM, count and total while also featuring an integrated media rack.
- ✓ Smooth water resistance creates an ocean-like experience adding a quality dynamic to strength and conditioning.
- ✓ Wheels and levelers promise easy transportation and storage.