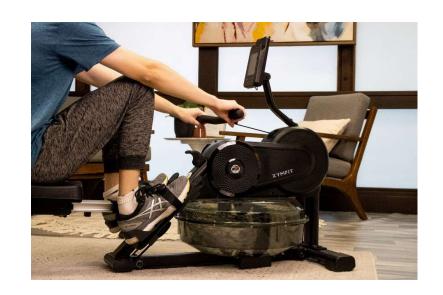

## HIGHLIGHTS

The ZYMFIT Water Rower blends simplistic, quality design with affordability – supporting the beginner rower in pursuit of physical fitness while never compromising excellence. A large console with an integrated media rack, users are invited to explore their favorite fitness apps or workouts at their own pace. Smooth water resistance provides a challenging workout at various levels depending on the user's momentum. Self-tracking metrics include speed, speed per minute, count, and total count. Fold the seat rail upright for easy storage, and transport via the featured wheels and levelers.

#### **Key Features**

- $\checkmark$  A large, cushioned and contoured seat optimizes comfort.
- ✓ Adjustable non-slip foot pedals alongside large, foam-grip handles ensure stability and comfort.
- ✓ A large, clear console displays speed, SPM, count and total while also featuring an integrated media rack.
- ✓ Smooth water resistance creates an ocean-like experience adding a quality dynamic to strength and conditioning.
- ✓ Wheels and levelers promise easy transportation and storage.