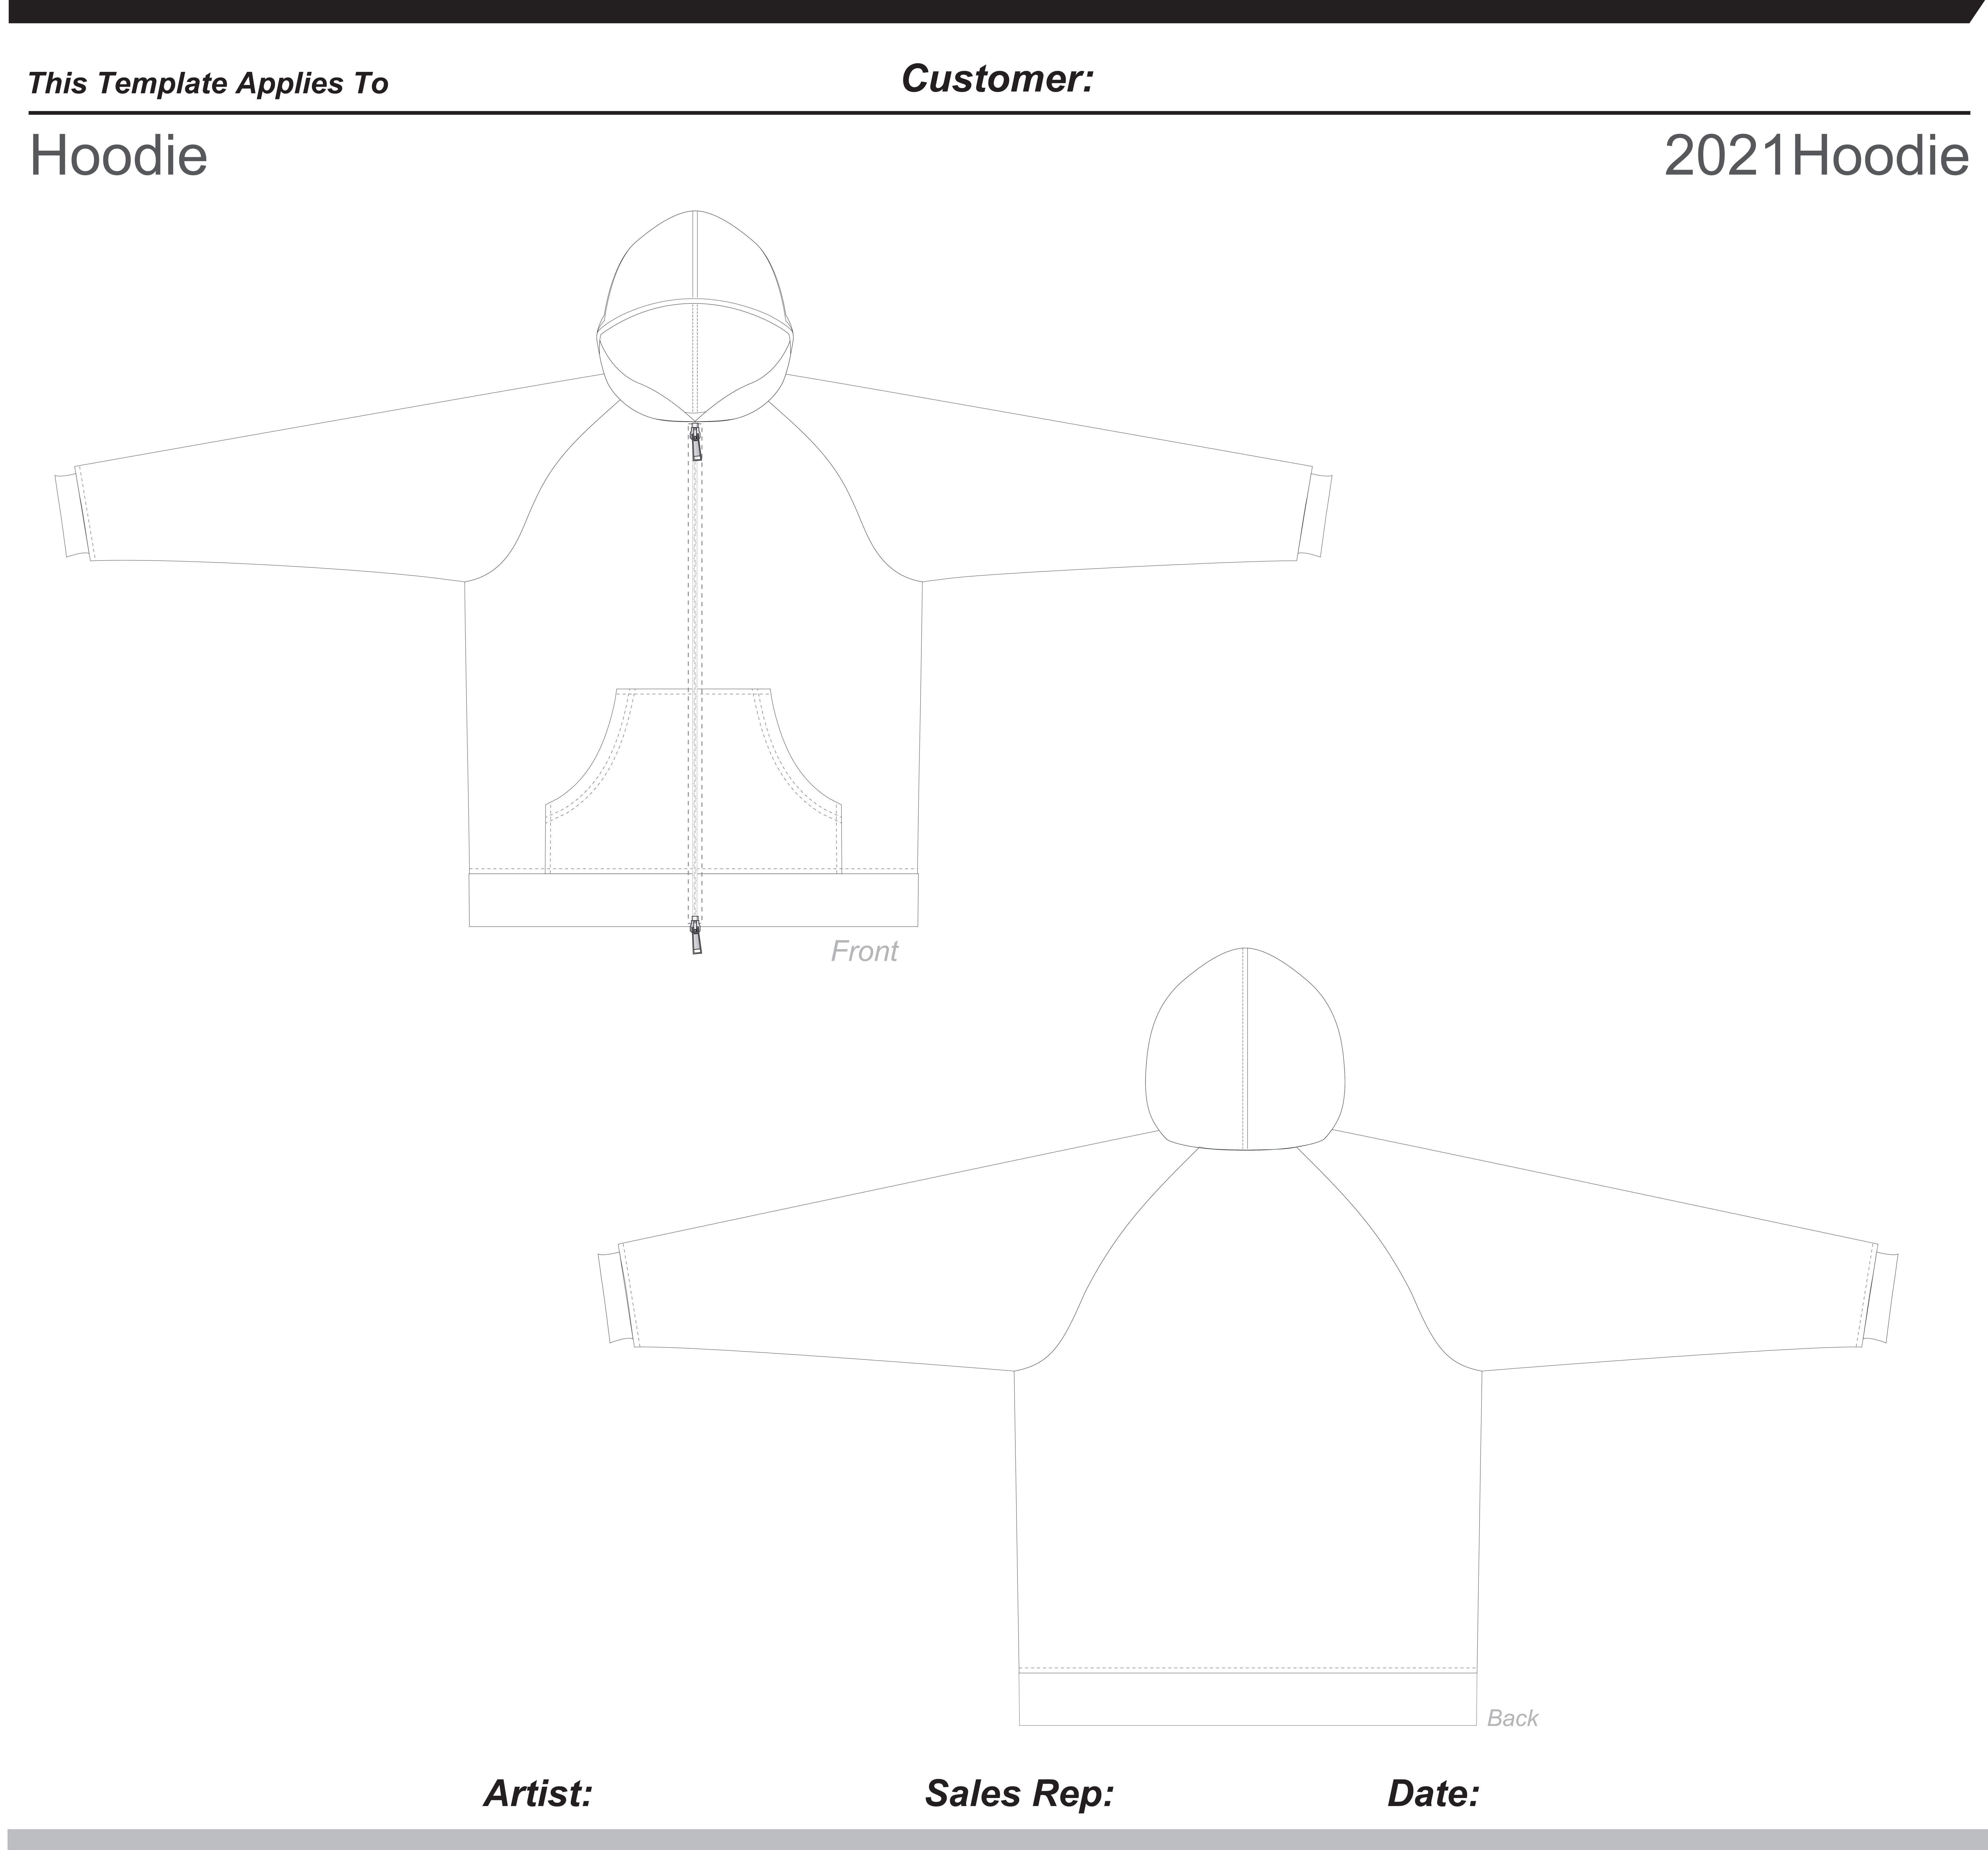

Ref. No.: Ver 1.1



I have reviewed and approve the art work for the printing of these garments. I understand that this approval is final. I accept responsibility for any errors that may be shown in the art work including but not limited to missing or misplaced logos, undesirable colors and graphic errors.

Approved By:

Date:

Customer Checklist

All Logos Included

Logos Correctly Placed

Spelling

Registration/ Trade Marks

Design

Customer acknowledges that they assume full responsibility for having obtained legal permission for the use of each logo or image that appears in the artwork for the purpose of producing this athletic garment.

Body: DRY-TEC (W012)

## Men's Body apparel Measurements

| Jersey, J           | acket and | d Vest |       |       |        |         |         |         |  |  |  |
|