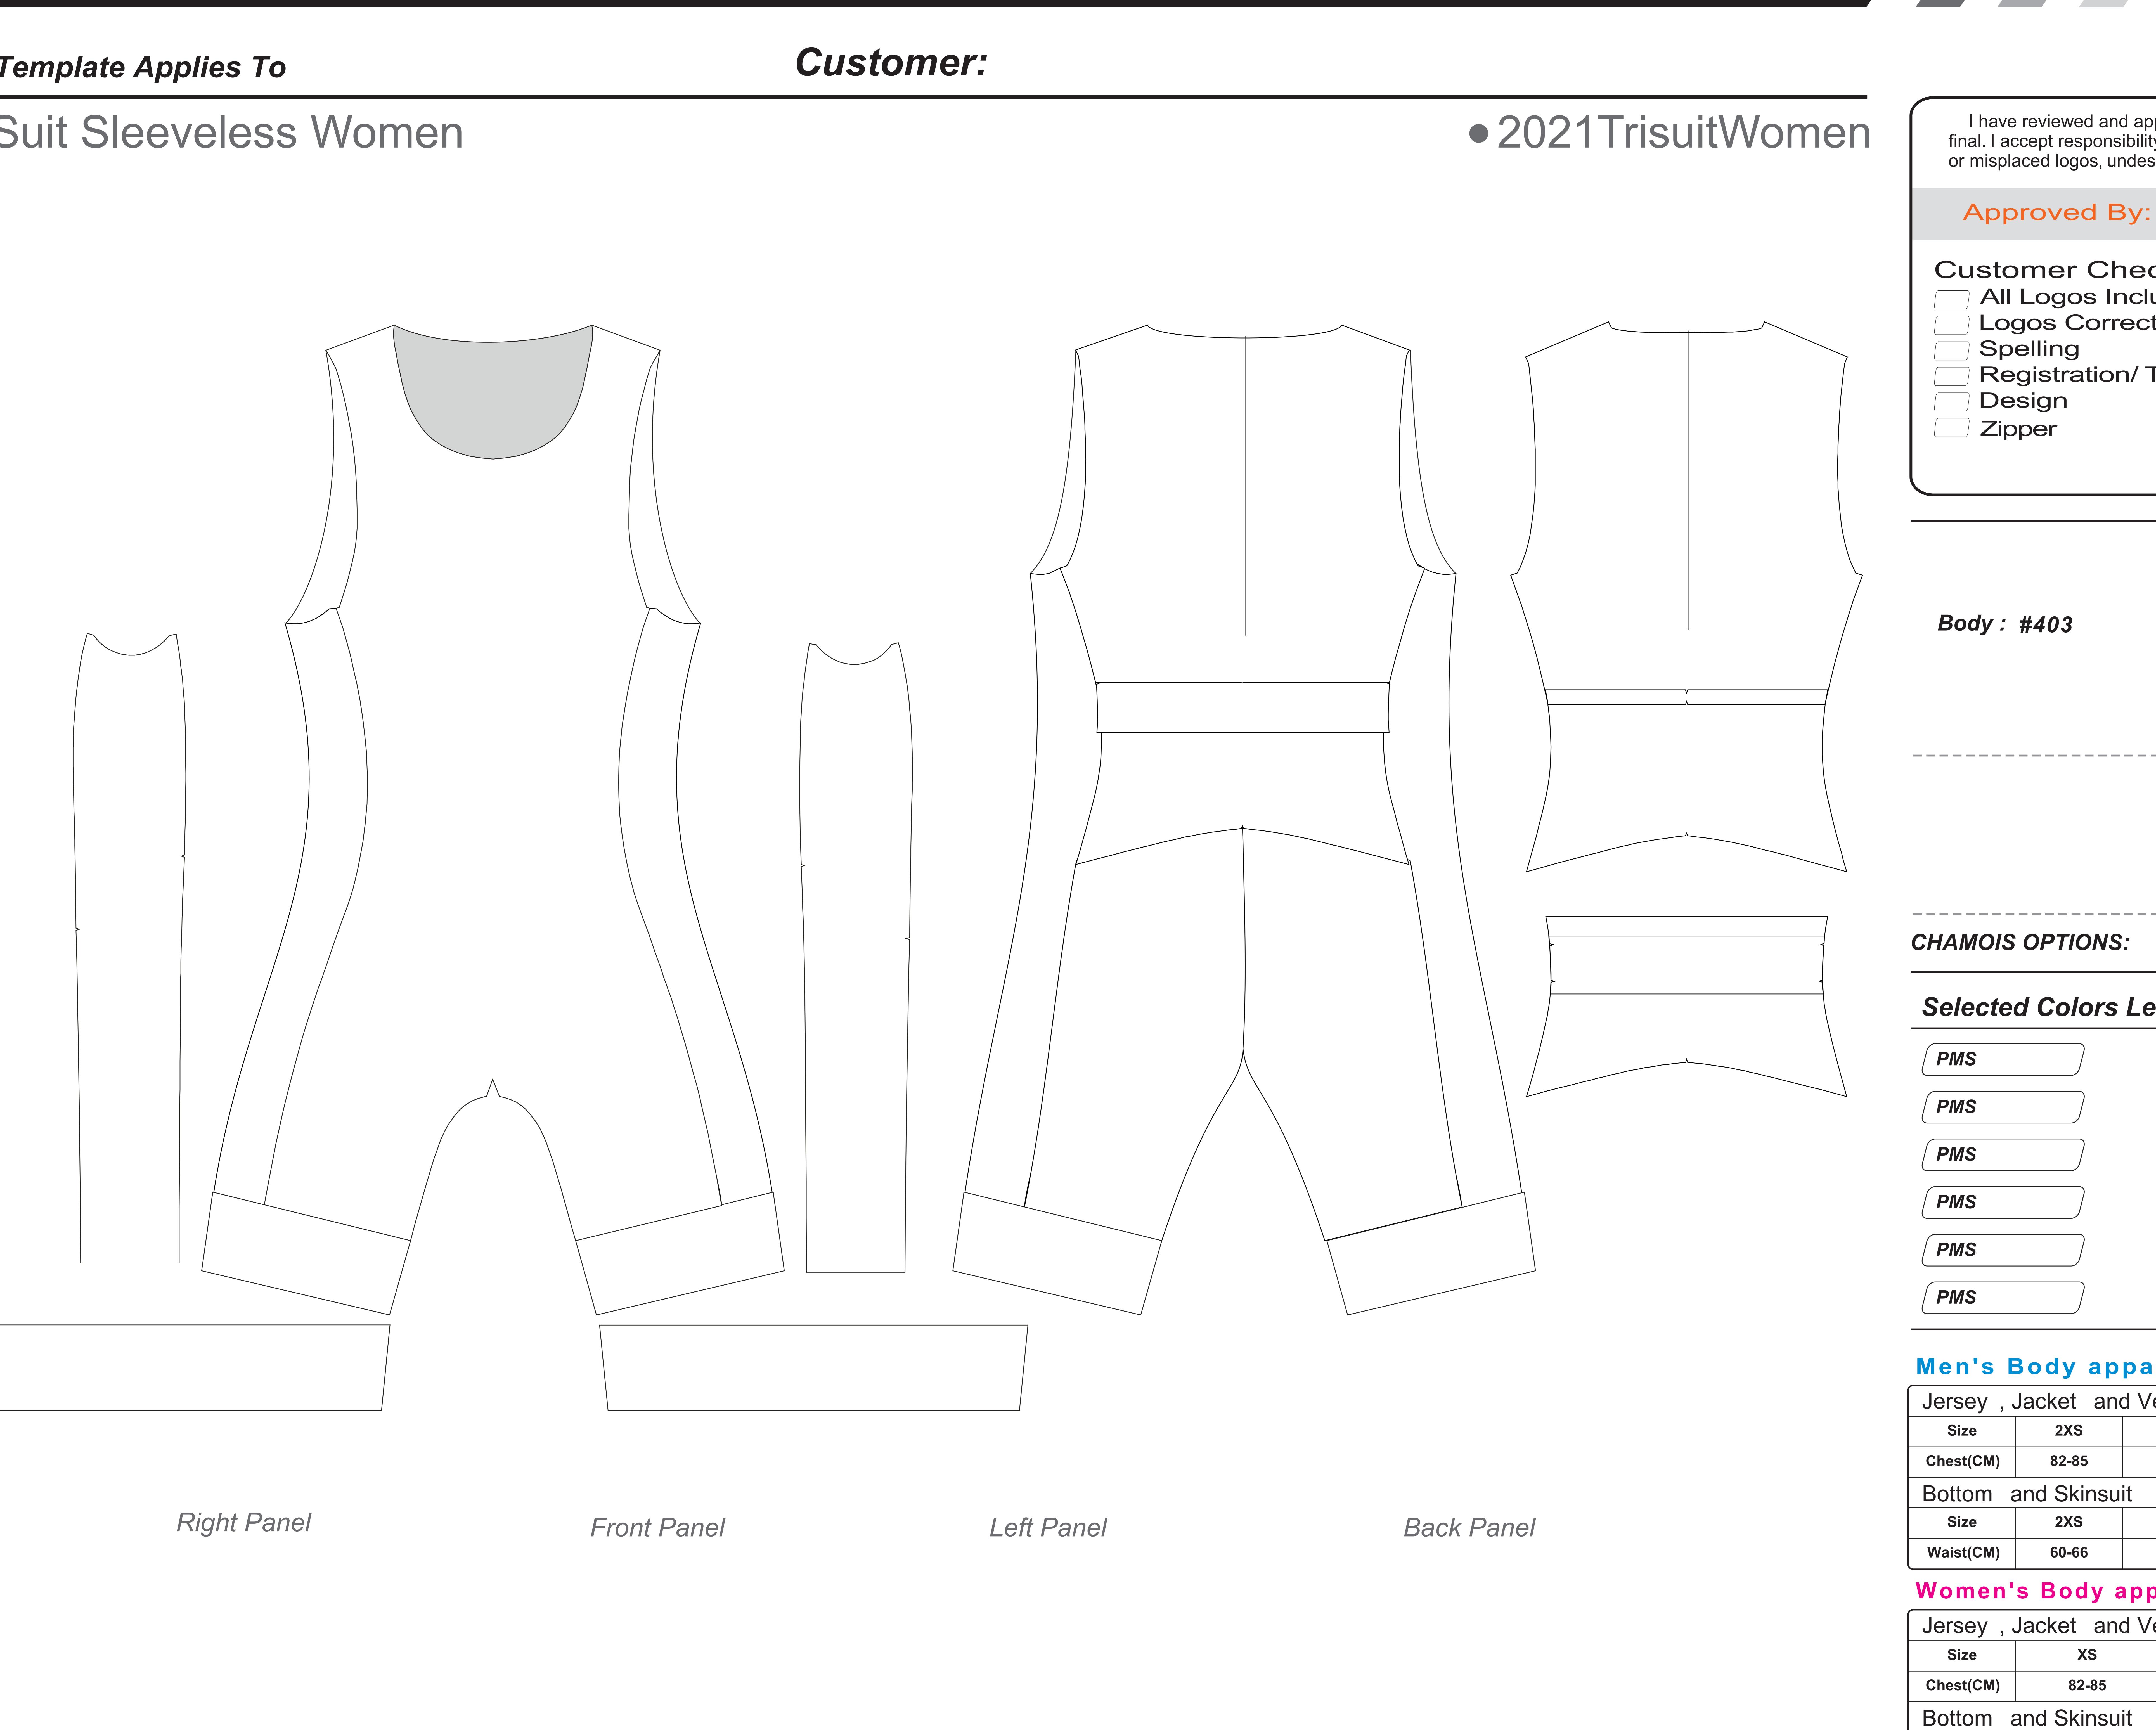

## This Template Applies To Tri Suit Sleeveless Women

Sales Rep:

Date:

## **CHAMOIS OPTIONS:**

| Selected C | colors |
|------------|--------|
| PMS        |        |

## Men's Body appa

| Jersey,             | ersey, Jacket and |  |  |  |  |  |
|---------------------|-------------------|--|--|--|--|--|
| Size                | 2XS               |  |  |  |  |  |
| Chest(CM)           | 82-85             |  |  |  |  |  |
| Bottom a            | and Skinsui       |  |  |  |  |  |
| Size                | 2XS               |  |  |  |  |  |
| Waist(CM)           | 60-66             |  |  |  |  |  |
| Women's Body a      |                   |  |  |  |  |  |
| Jersey, Jacket and  |                   |  |  |  |  |  |
| Size                | XS                |  |  |  |  |  |
| Chest(CM)           | 82-85             |  |  |  |  |  |
| Bottom and Skinsuit |                   |  |  |  |  |  |
| Size                | XS                |  |  |  |  |  |
| HIP(CM)             | 85-90             |  |  |  |  |  |
|                     |                   |  |  |  |  |  |

91-96

## Ref. No.: Ver 1.1

I have reviewed and approve the art work for the printing of these garments. I understand that this approval is final. I accept responsibility for any errors that may be shown in the art work including but not limited to missing or misplaced logos, undesirable colors and graphic errors.

|                                 |                    |                                  | Dat                          | te:           |                         |                            |  |
|---------------------------------|--------------------|----------------------------------|------------------------------|---------------|-------------------------|----------------------------|--|
| ecklist<br>oluded<br>otly Place |                    | respons<br>for the u<br>the artv | sibility for h<br>use of eac |               | ined legal<br>hage that | l permission<br>appears in |  |
|                                 |                    |                                  |                              |               |                         |                            |  |
|                                 |                    |                                  |                              |               | k Color:                |                            |  |
|                                 |                    |                                  |                              |               |                         | Yellow                     |  |
|                                 |                    |                                  |                              | White         | Orange                  |                            |  |
|                                 |                    |                                  |                              |               |                         | Azure<br>Green             |  |
|                                 |                    |                                  |                              | Grey          |                         |                            |  |
|                                 |                    | -+                               |                              |               | <i>Type:</i>            |                            |  |
|                                 |                    |                                  |                              | 3/4           |                         |                            |  |
|                                 |                    | White                            | 9                            |               | Hidden Zipper           |                            |  |
|                                 |                    | Black                            |                              |               |                         | ible Zipper                |  |
|                                 | riathlon Pa        | ad (                             | () withou                    | It Pad        |                         |                            |  |
| egend                           | Com                | ments:                           |                              |               |                         |                            |  |
| arel Me                         | easuren            | nents                            |                              |               |                         |                            |  |
| Vest                            | <b>C</b>           | R A                              |                              | VI            | JVI                     | 2VI                        |  |
| XS<br>86-89                     | S<br>90-93         | M<br>94-97                       | L<br>98-102                  | XL<br>103-107 | 2XL<br>108-112          | 3XL<br>113-117             |  |
|                                 |                    |                                  |                              |               |                         |                            |  |
| XS                              | S                  | M                                | L                            | XL            | 2XL                     | 3XL                        |  |
| 66-72                           | 73-78              | 79-84                            | 85-90                        | 91-96         | 97-104                  | 105-112                    |  |
| Vest                            | leasure            | ments                            |                              |               |                         |                            |  |
|                                 | est s   \$ 86-89 9 |                                  | L<br>94-97                   | 98            | XL<br>3-102             | 2XL<br>103-107             |  |
|                                 | 5                  | Μ                                |                              |               | XL                      | <b>2XL</b>                 |  |

103-108

97-102

R

117-124

109-116