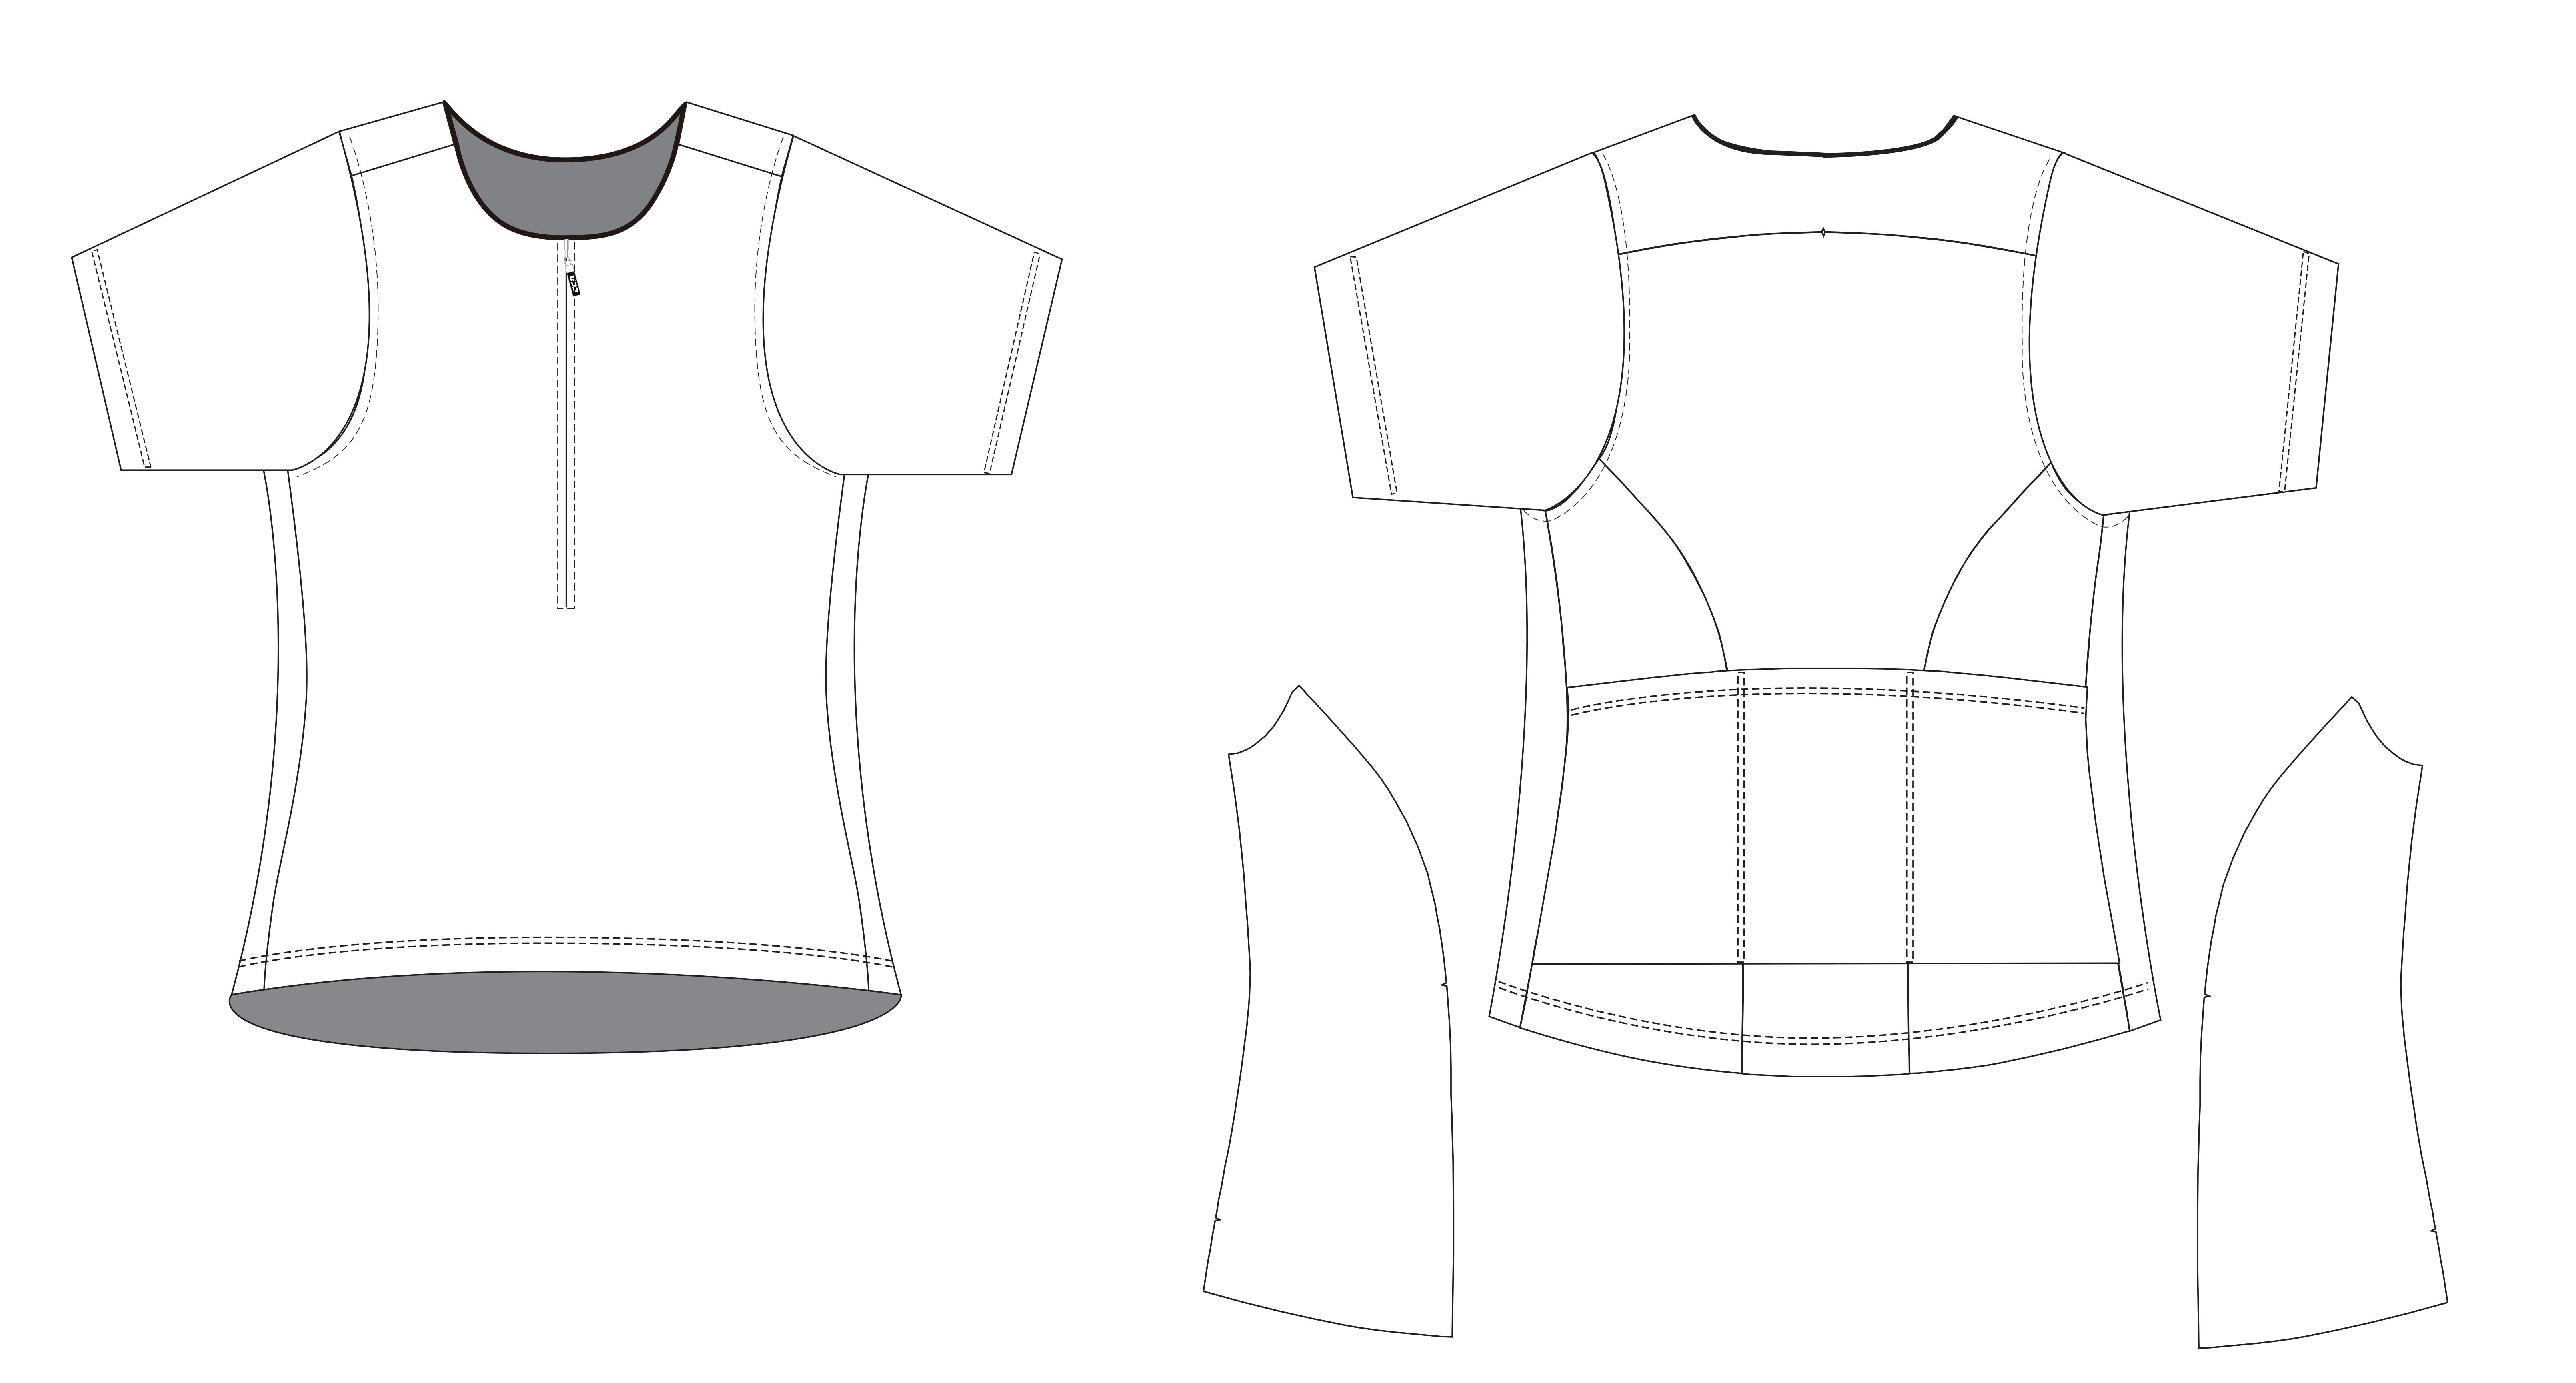

权或图案设计版权等,必须承担全部法

模版应用

Tri Top Short Sleeve Women

2021TriTopSSVVomen

主体: DRY-TEC (W012)

莱卡颜色选择: 全彩打印

本人已审查和批准这批服装设计裁片图。我明白这是最终设计。本人会负责设计当中的错

律责任。