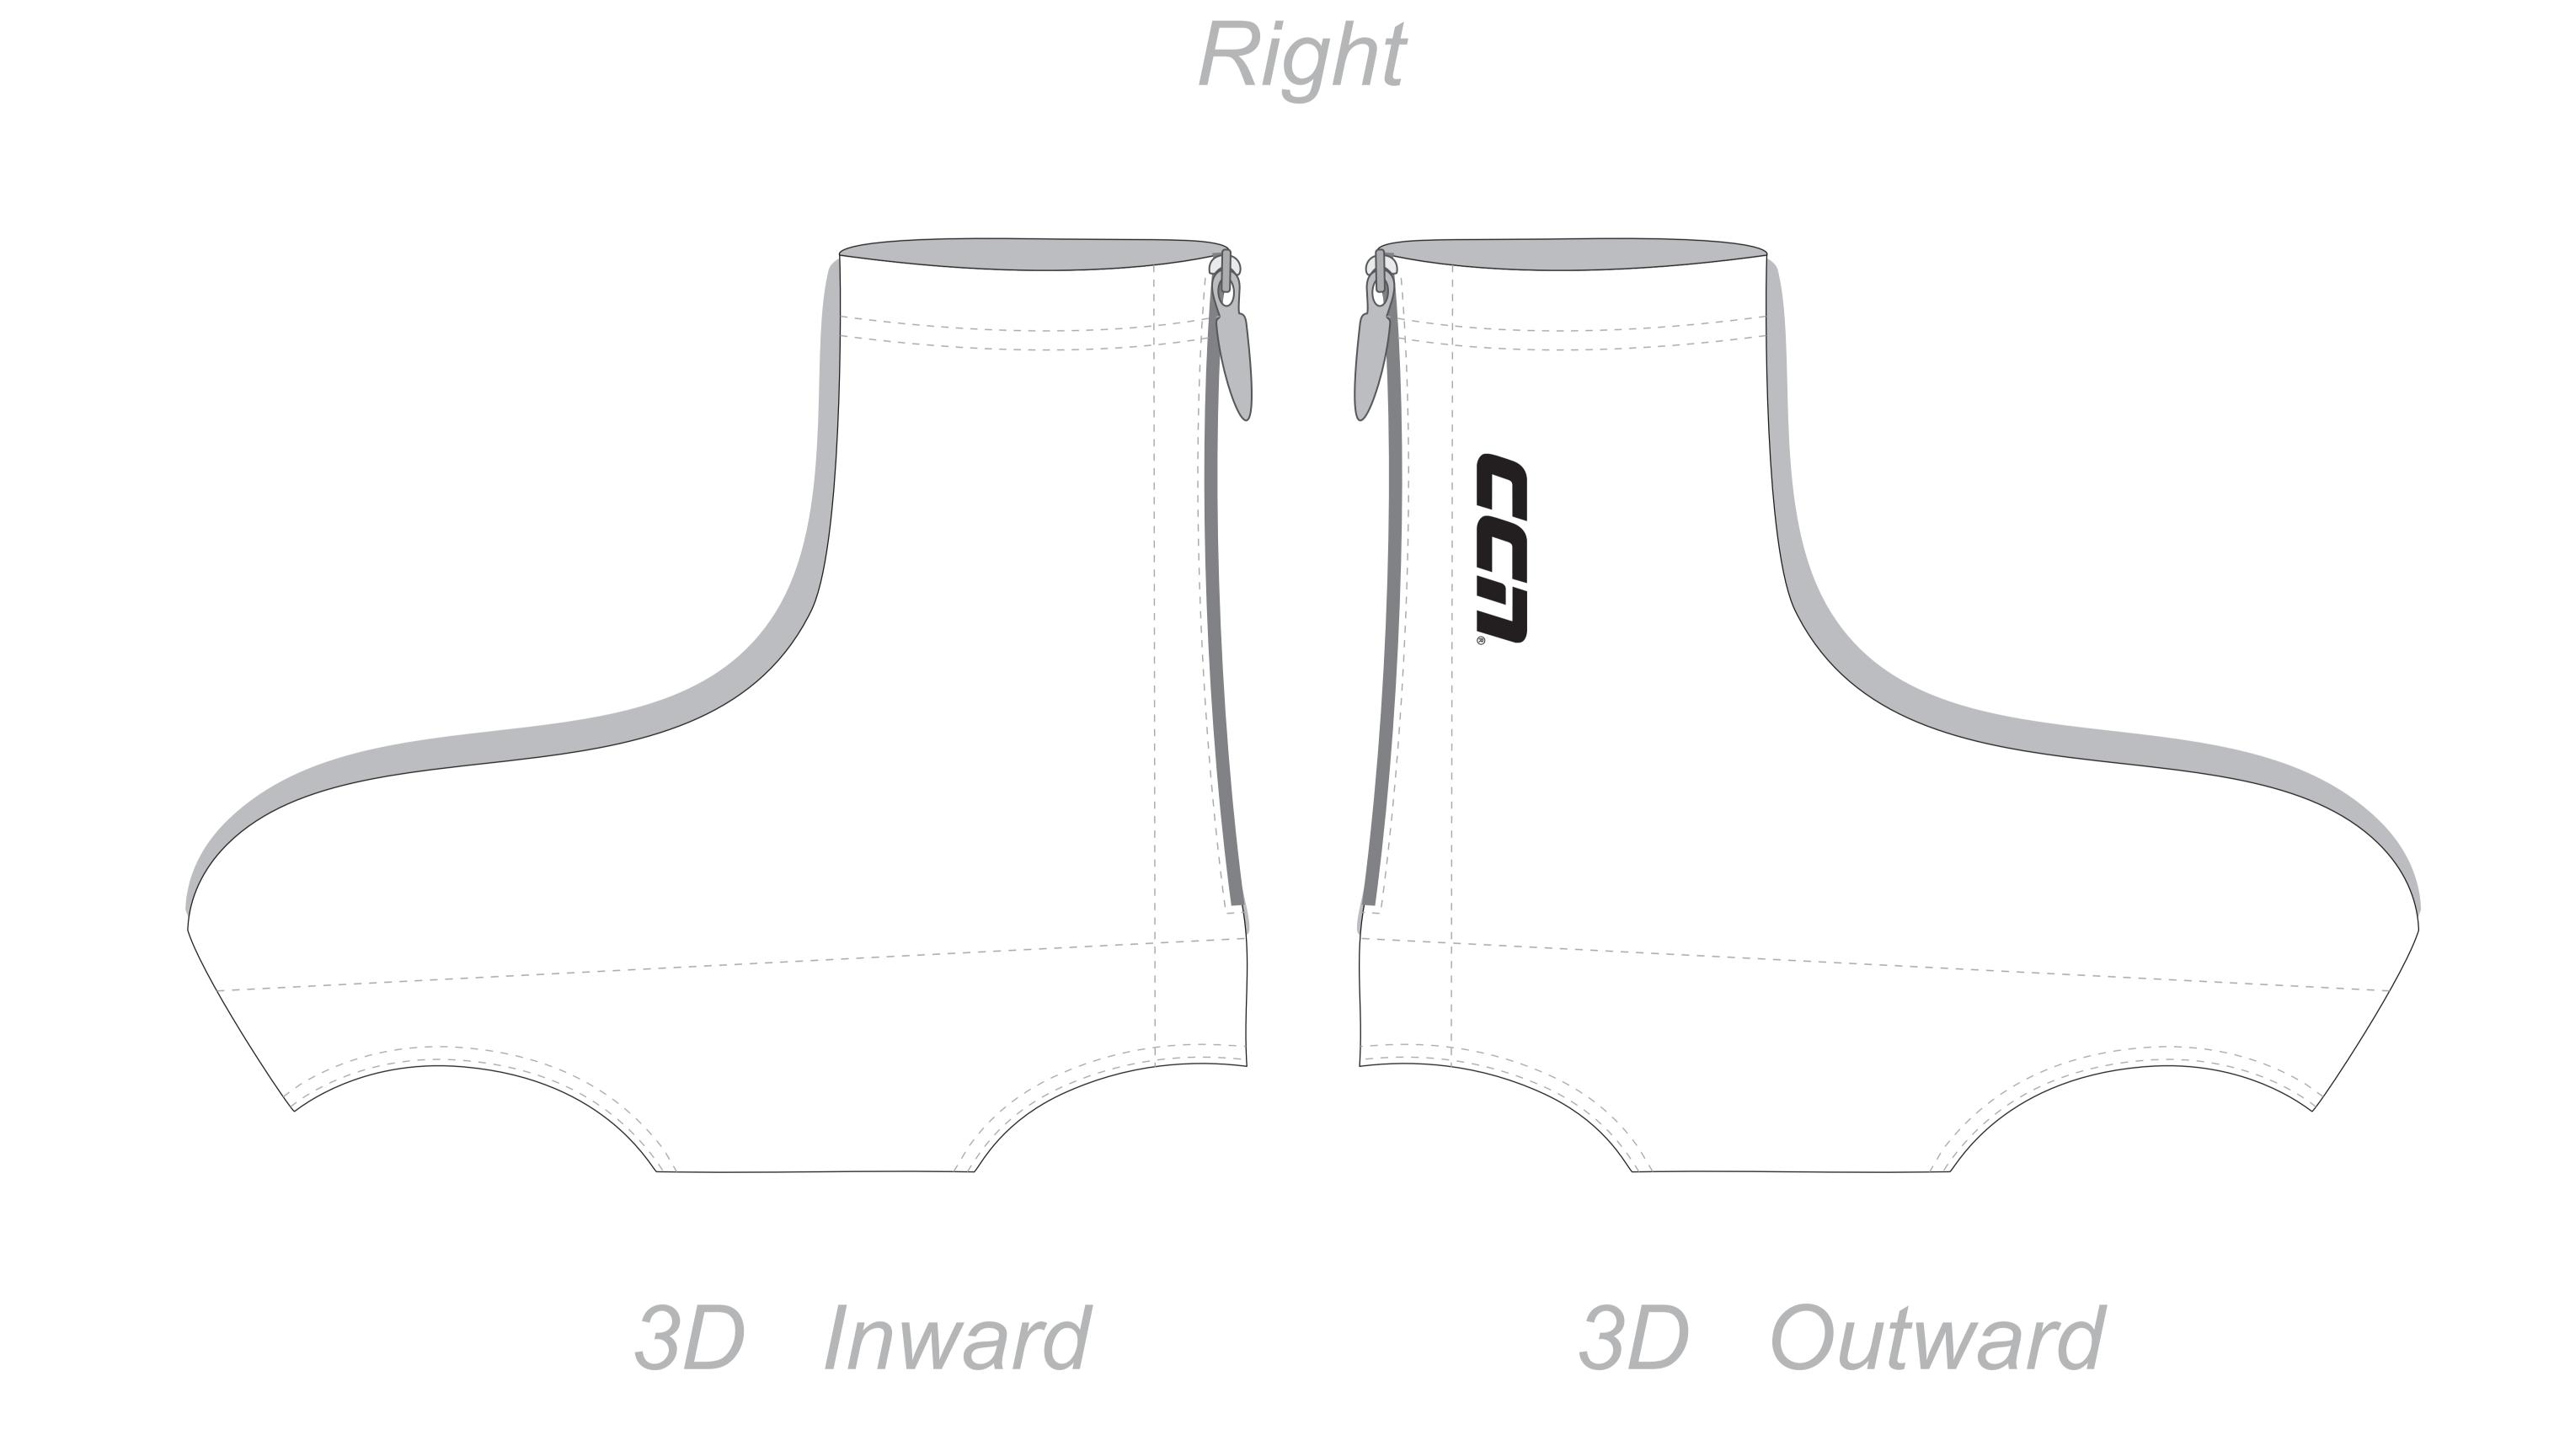

## NVV-GGNSDOFE-GOM

Ref. No.: Ver 1.1

This Template Applies To

Customer:

Thermal Shoe Covers

• 2021FleeceShoecover

3D Outward 3D Inward

I have reviewed and approve the art work for the printing of these garments. I understand that this approval is final. I accept responsibility for any errors that may be shown in the art work including but not limited to missing or misplaced logos, undesirable colors and graphic errors.