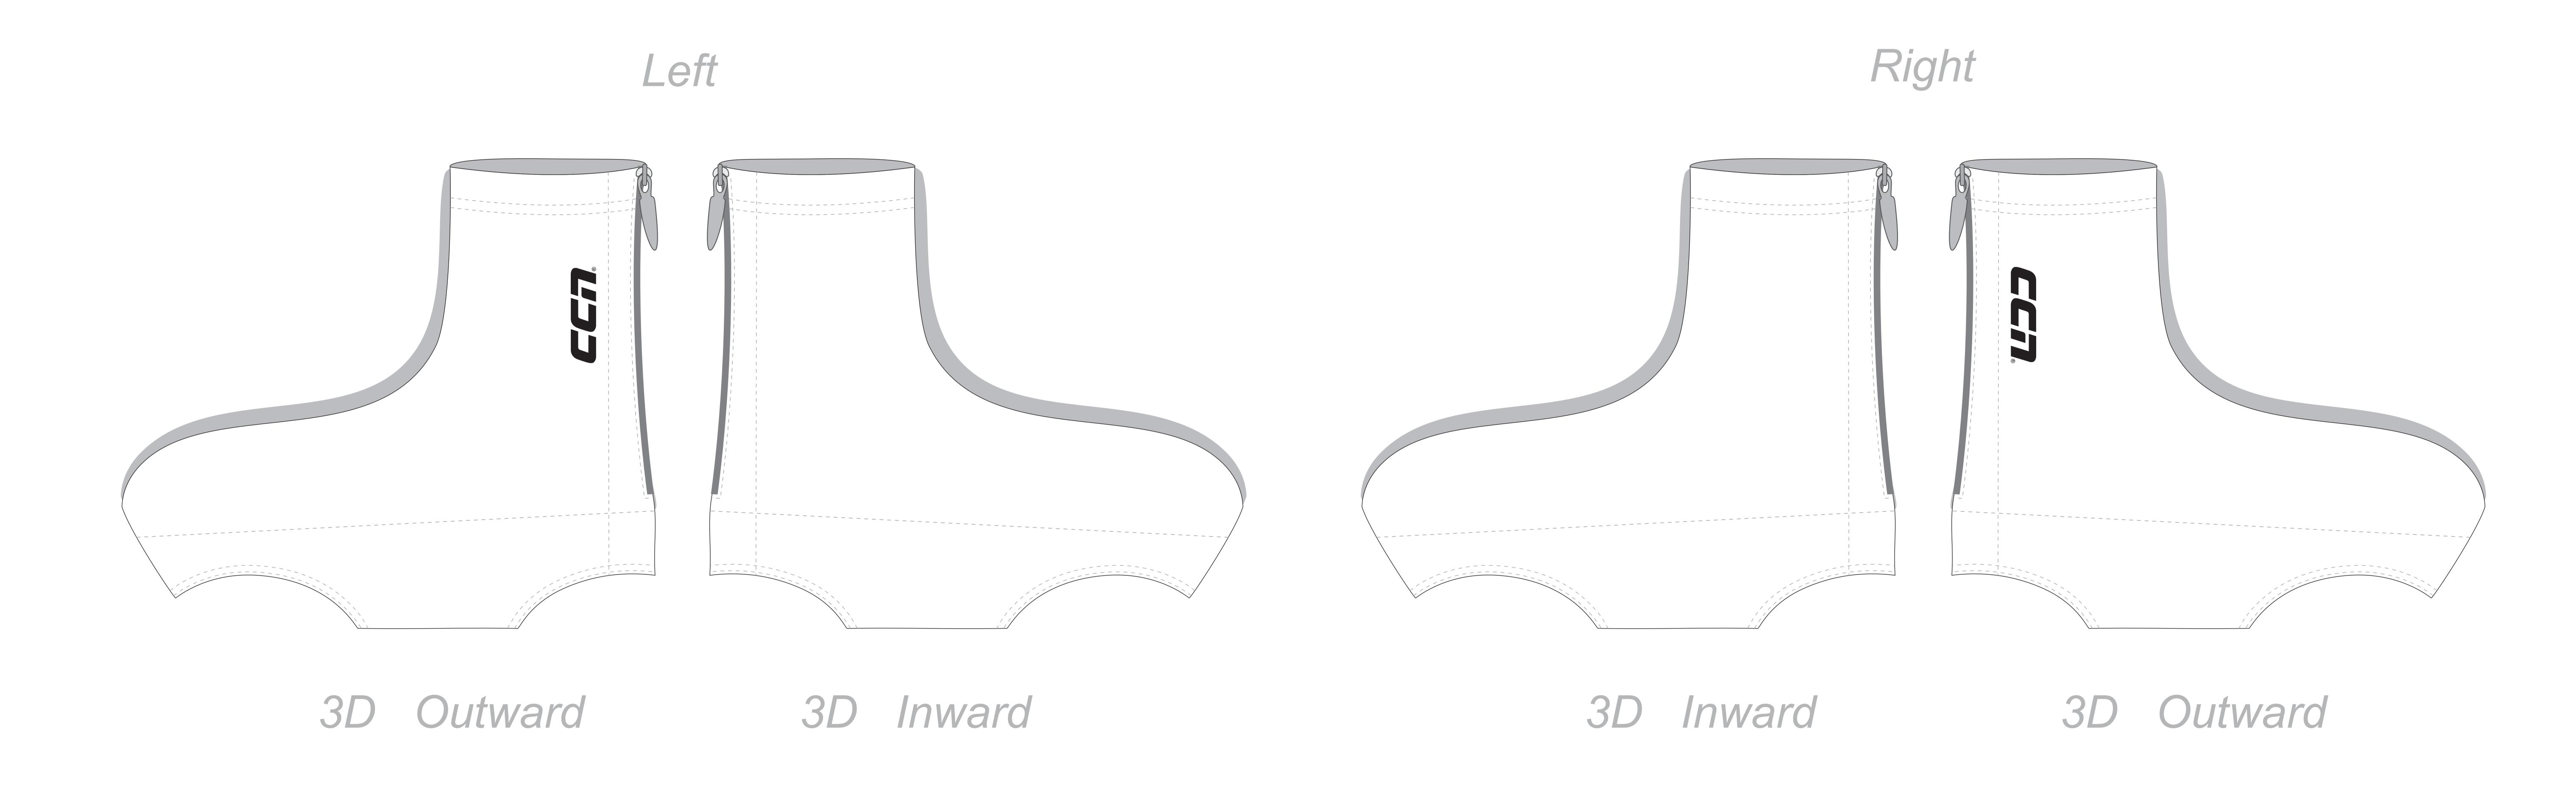

## MWW.GGMSDOFE.GOM

Ref. No.: Ver 1.1

This Template Applies To

Lycra Shoe Covers

• 2020shoecover

I have reviewed and approve the art work for the printing of these garments. I understand that this approval is final. I accept responsibility for any errors that may be shown in the art work including but not limited to missing or misplaced logos, undesirable colors and graphic errors.

Zipper

**Lycra Shoe Covers** 

Body: Printable Elastane (K005)

Fleece Shoe Covers

Body: Printable Fleece Elastane (F002)

LYCRA COLOR OPTIONS:

Full Sublimation

PMS
PMS
PMS
PMS
PMS
PMS
PMS