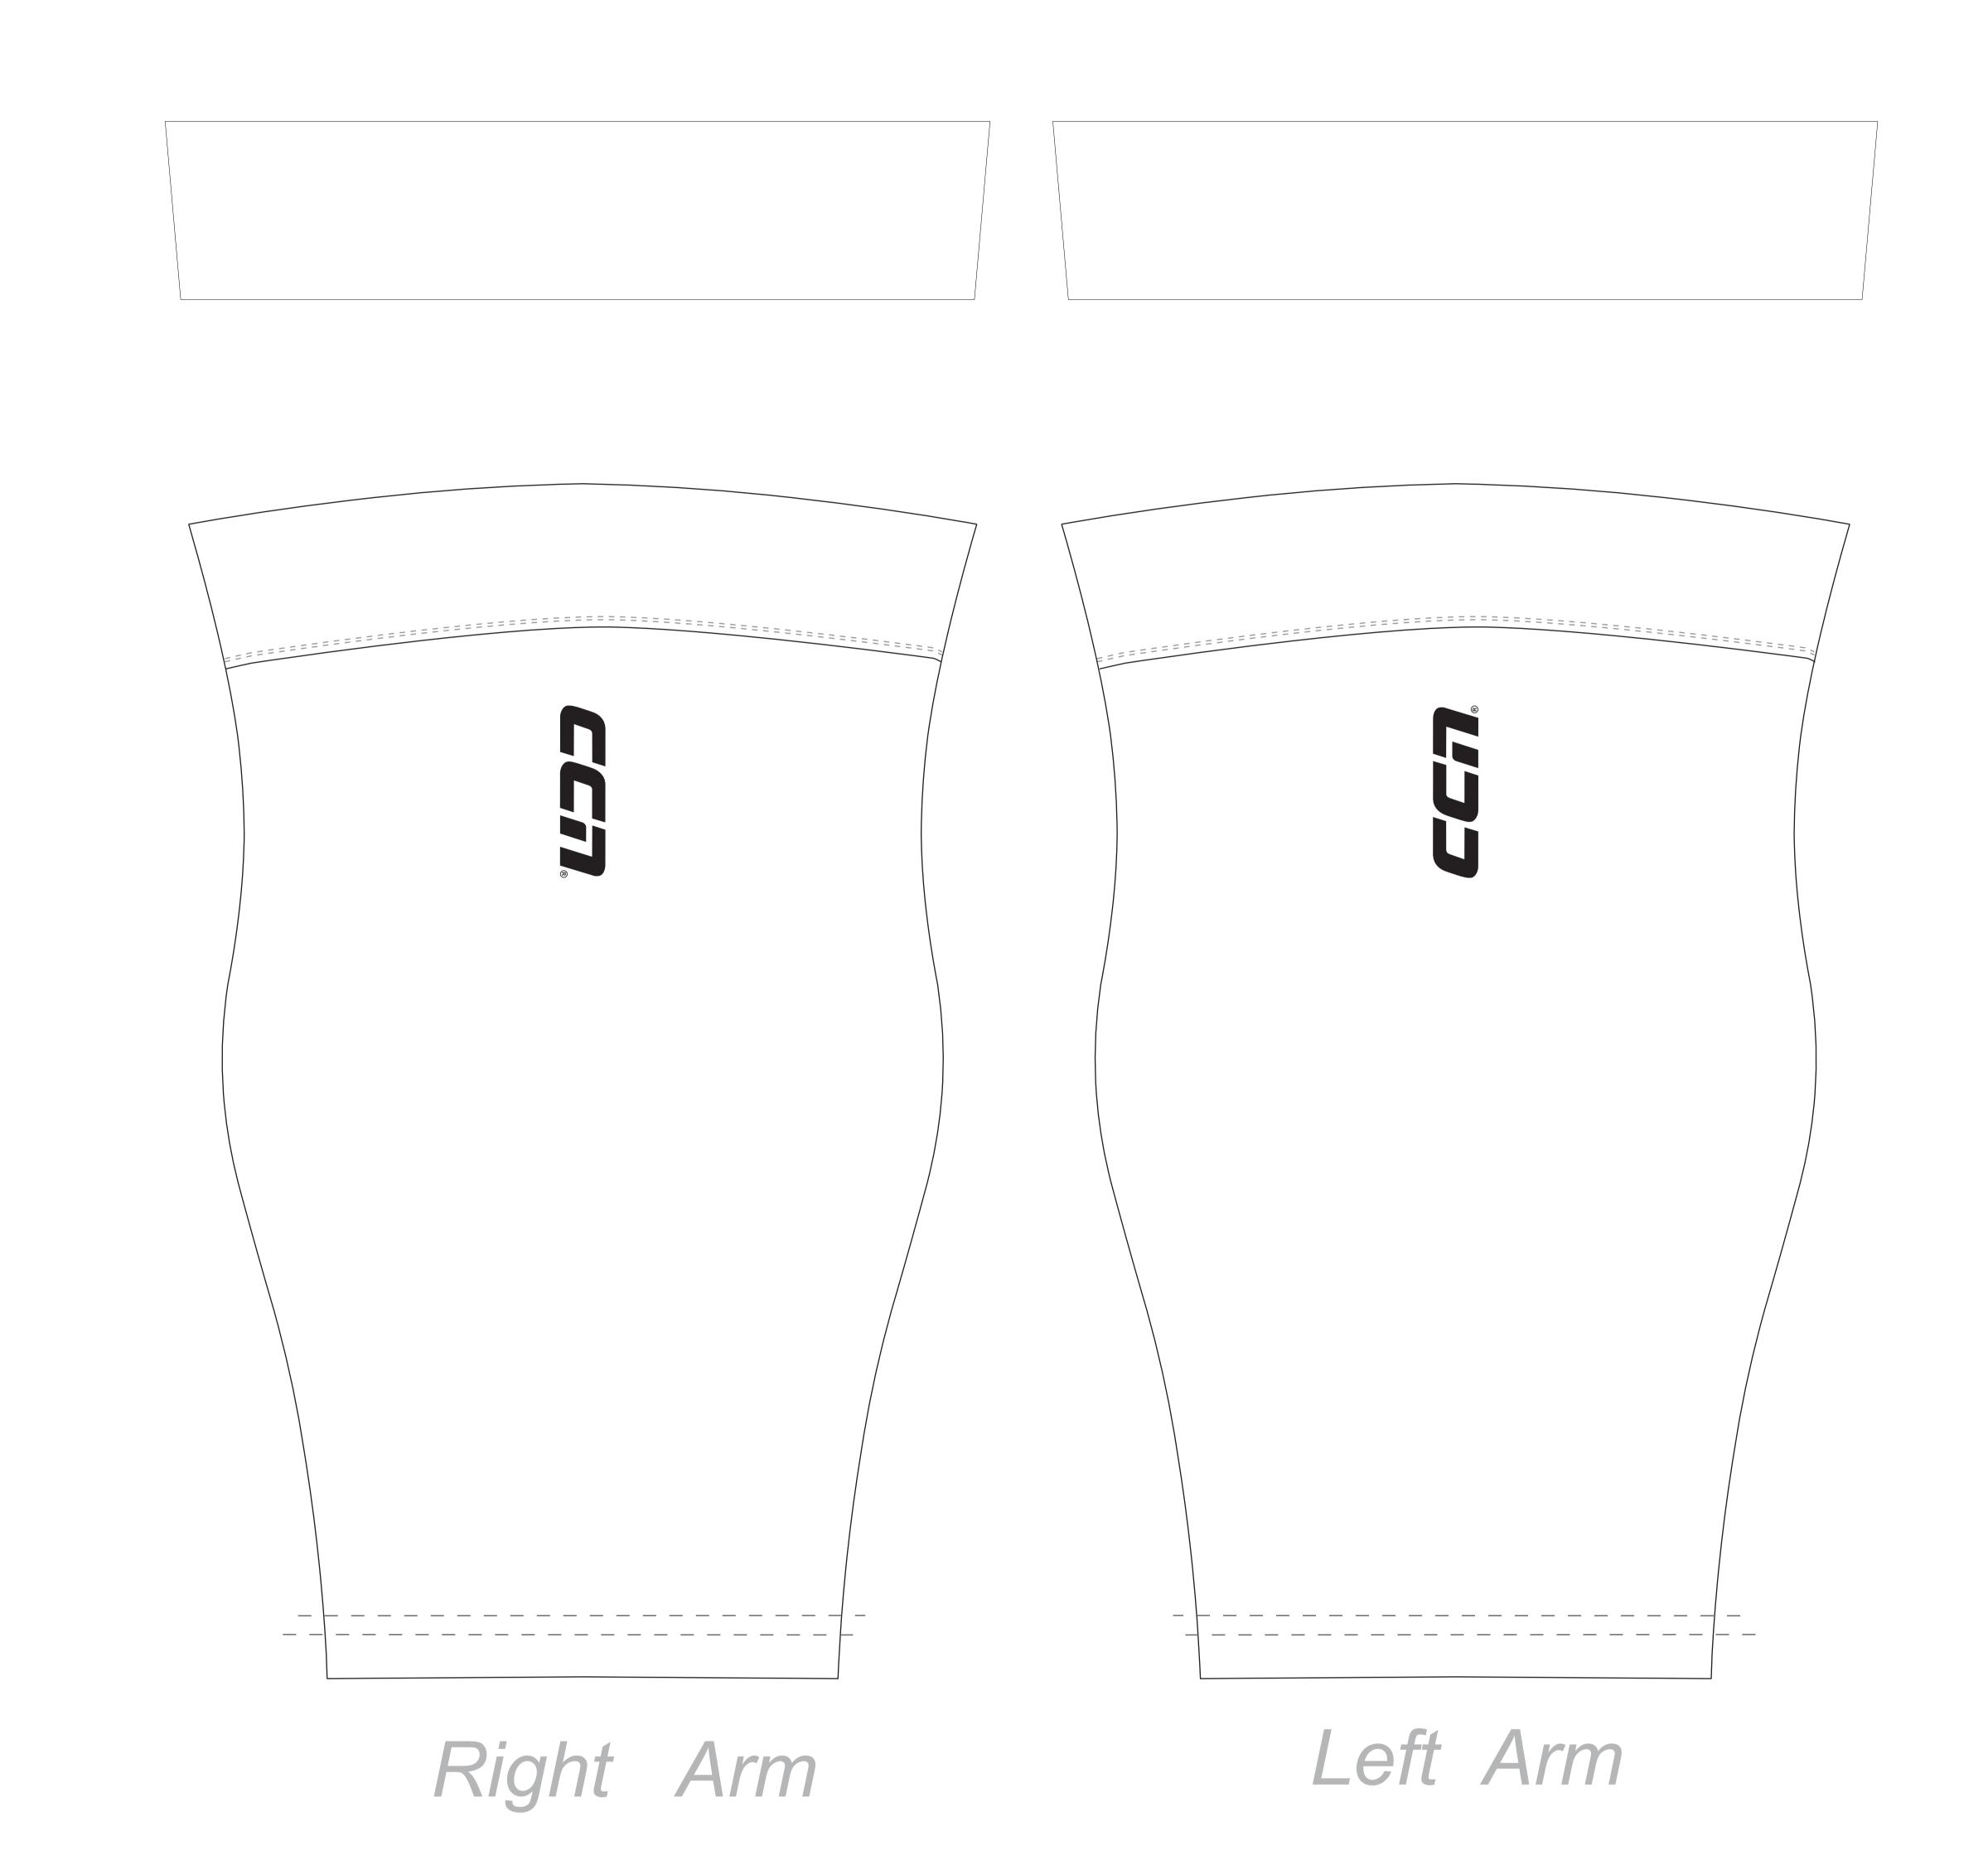

## MVVV-CCINSPORT-COM

Ref. No.: Ver 1.1

This Template Applies To

Lycra Arm Warmers / Fleece Arm Warmers

2021FleeceArmwarmer

Right Arm

I have reviewed and approve the art work for the printing of these garments. I understand that this approval is final. I accept responsibility for any errors that may be shown in the art work including but not limited to missing or misplaced logos, undesirable colors and graphic errors.